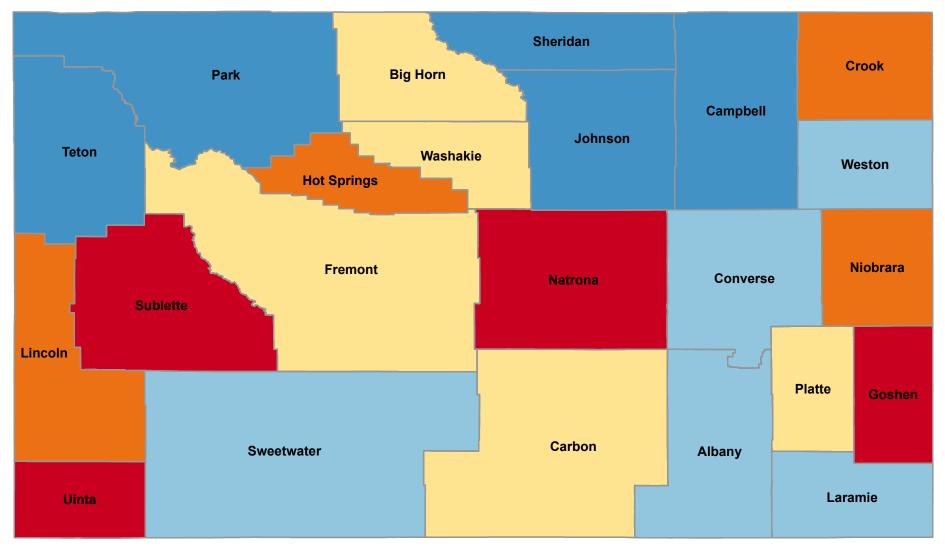

## Percentage of Population Age 65+ Years with Self-Reported Cognition Difficulty

State Average: 6.5% Source: ACS, 2016-2020

## % 65+ with Self-Reported Cognition Difficulty

| Alphabetical Order of County |        | Ranked High to Low |        |
|------------------------------|--------|--------------------|--------|
| Albany                       | 6.15%  | Uinta              | 14.44% |
| Big Horn                     | 6.78%  | Sublette           | 11.93% |
| Campbell                     | 3.15%  | Goshen             | 10.55% |
| Carbon                       | 7.31%  | Natrona            | 9.71%  |
| Converse                     | 4.69%  | Niobrara           | 8.39%  |
| Crook                        | 7.47%  | Lincoln            | 8.03%  |
| Fremont                      | 6.48%  | Hot Springs        | 7.95%  |
| Goshen                       | 10.55% | Crook              | 7.47%  |
| Hot Springs                  | 7.95%  | Carbon             | 7.31%  |
| Johnson                      | 1.98%  | Platte             | 7.28%  |
| Laramie                      | 5.39%  | Washakie           | 7.06%  |
| Lincoln                      | 8.03%  | Big Horn           | 6.78%  |
| Natrona                      | 9.71%  | Fremont            | 6.48%  |
| Niobrara                     | 8.39%  | Weston             | 6.16%  |
| Park                         | 4.17%  | Albany             | 6.15%  |
| Platte                       | 7.28%  | Sweetwater         | 5.71%  |
| Sheridan                     | 4.16%  | Laramie            | 5.39%  |
| Sublette                     | 11.93% | Converse           | 4.69%  |
| Sweetwater                   | 5.71%  | Park               | 4.17%  |
| Teton                        | 2.94%  | Sheridan           | 4.16%  |
| Uinta                        | 14.44% | Campbell           | 3.15%  |
| Washakie                     | 7.06%  | Teton              | 2.94%  |
| Weston                       | 6.16%  | Johnson            | 1.98%  |