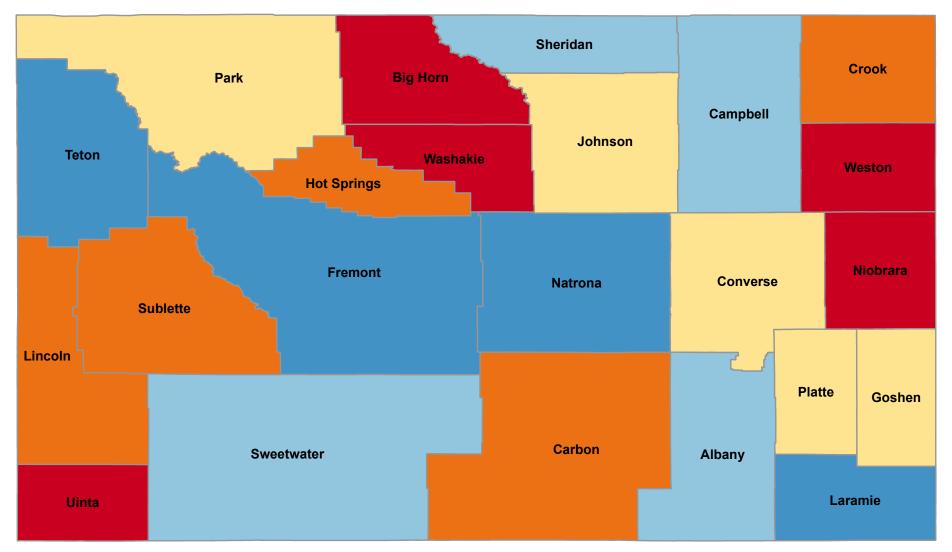

## Percentage of Persons Age 60+ Years who Always Drive or Ride Wearing a Seatbelt

State Average: 78.7% Source: BRFSS, 2011-2020

## % 60+ Who Always Drive or Ride Wearing a Seatbelt

| Alphabetical Order of County |        | Ranked High to Low |        |
|------------------------------|--------|--------------------|--------|
| Albany                       | 77.69% | Laramie            | 87.23% |
| Big Horn                     | 65.88% | Teton              | 83.98% |
| Campbell                     | 79.27% | Fremont            | 83.24% |
| Carbon                       | 70.67% | Natrona            | 82.84% |
| Converse                     | 74.81% | Campbell           | 79.27% |
| Crook                        | 71.60% | Sheridan           | 78.34% |
| Fremont                      | 83.24% | Sweetwater         | 77.93% |
| Goshen                       | 77.53% | Albany             | 77.69% |
| Hot Springs                  | 73.50% | Platte             | 77.61% |
| Johnson                      | 76.92% | Goshen             | 77.53% |
| Laramie                      | 87.23% | Johnson            | 76.92% |
| Lincoln                      | 69.95% | Park               | 75.59% |
| Natrona                      | 82.84% | Converse           | 74.81% |
| Niobrara                     | 54.45% | Sublette           | 73.87% |
| Park                         | 75.59% | Hot Springs        | 73.50% |
| Platte                       | 77.61% | Crook              | 71.60% |
| Sheridan                     | 78.34% | Carbon             | 70.67% |
| Sublette                     | 73.87% | Lincoln            | 69.95% |
| Sweetwater                   | 77.93% | Uinta              | 69.36% |
| Teton                        | 83.98% | Big Horn           | 65.88% |
| Uinta                        | 69.36% | Weston             | 64.42% |
| Washakie                     | 63.55% | Washakie           | 63.55% |
| Weston                       | 64.42% | Niobrara           | 54.45% |