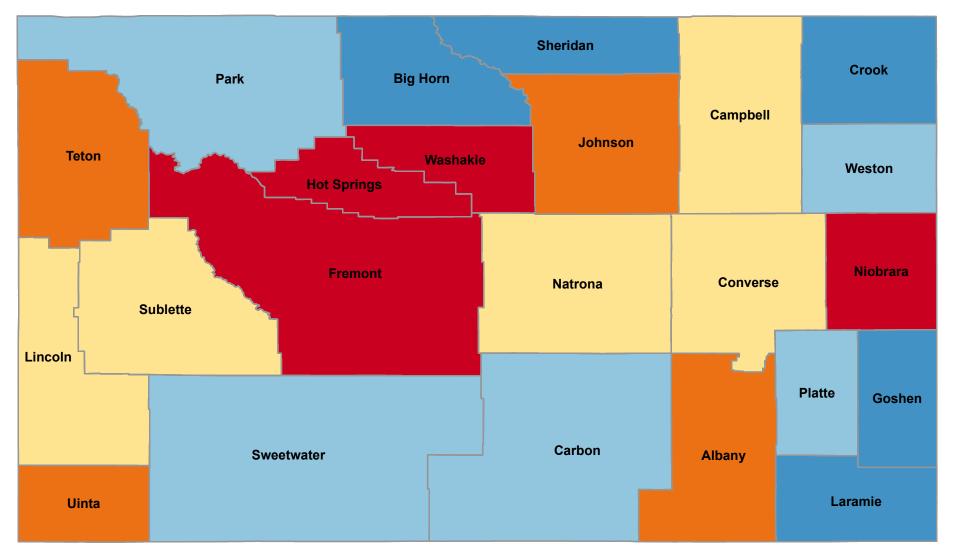

## Percentage of Population Age 65+ Years Employed in the Past Year

**State Average: 20.6%** Source: ACS, 2016-2020

February 2023

## % 65+ Employed in Last Year

| Alphabetical Order of County |        | Ranked High to Low |        |
|------------------------------|--------|--------------------|--------|
| Albany                       | 24.74% | Niobrara           | 31.24% |
| Big Horn                     | 16.51% | Hot Springs        | 29.65% |
| Campbell                     | 21.99% | Washakie           | 27.27% |
| Carbon                       | 18.23% | Fremont            | 27.02% |
| Converse                     | 22.30% | Albany             | 24.74% |
| Crook                        | 16.71% | Teton              | 24.04% |
| Fremont                      | 27.02% | Johnson            | 23.90% |
| Goshen                       | 17.24% | Uinta              | 23.22% |
| Hot Springs                  | 29.65% | Converse           | 22.30% |
| Johnson                      | 23.90% | Campbell           | 21.99% |
| Laramie                      | 16.82% | Natrona            | 21.51% |
| Lincoln                      | 20.78% | Lincoln            | 20.78% |
| Natrona                      | 21.51% | Sublette           | 20.39% |
| Niobrara                     | 31.24% | Platte             | 20.08% |
| Park                         | 17.79% | Sweetwater         | 20.01% |
| Platte                       | 20.08% | Carbon             | 18.23% |
| Sheridan                     | 16.89% | Park               | 17.79% |
| Sublette                     | 20.39% | Weston             | 17.33% |
| Sweetwater                   | 20.01% | Goshen             | 17.24% |
| Teton                        | 24.04% | Sheridan           | 16.89% |
| Uinta                        | 23.22% | Laramie            | 16.82% |
| Washakie                     | 27.27% | Crook              | 16.71% |
| Weston                       | 17.33% | Big Horn           | 16.51% |