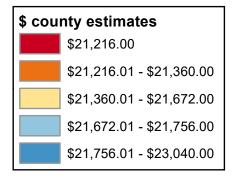

## Elder Economic Index Estimate for Single Homeowner without Mortgage in Good Health by County

State Average: \$21,936

Source: Elder Economic Index, 2022

Questions or ideas?
Beth.Dugan@umb.edu
February 2023

## Single, Homeowner without Mortgage, Good Health

| Alphabetical Order of County |          | Ranked High to Low |          |
|------------------------------|----------|--------------------|----------|
| Albany                       | \$22,488 | Laramie            | \$23,040 |
| Big Horn                     | \$22,020 | Albany             | \$22,488 |
| Campbell                     | \$21,672 | Big Horn           | \$22,020 |
| Carbon                       | \$21,216 | Lincoln            | \$22,020 |
| Converse                     | \$21,216 | Park               | \$22,020 |
| Crook                        | \$21,672 | Sheridan           | \$22,020 |
| Fremont                      | \$21,360 | Teton              | \$22,020 |
| Goshen                       | \$21,672 | Natrona            | \$21,756 |
| Hot Springs                  | \$21,360 | Campbell           | \$21,672 |
| Johnson                      | \$21,672 | Crook              | \$21,672 |
| Laramie                      | \$23,040 | Goshen             | \$21,672 |
| Lincoln                      | \$22,020 | Johnson            | \$21,672 |
| Natrona                      | \$21,756 | Niobrara           | \$21,672 |
| Niobrara                     | \$21,672 | Platte             | \$21,672 |
| Park                         | \$22,020 | Washakie           | \$21,672 |
| Platte                       | \$21,672 | Weston             | \$21,672 |
| Sheridan                     | \$22,020 | Fremont            | \$21,360 |
| Sublette                     | \$21,360 | Hot Springs        | \$21,360 |
| Sweetwater                   | \$21,360 | Sublette           | \$21,360 |
| Teton                        | \$22,020 | Sweetwater         | \$21,360 |
| Uinta                        | \$21,360 | Uinta              | \$21,360 |
| Washakie                     | \$21,672 | Carbon             | \$21,216 |
| Weston                       | \$21,672 | Converse           | \$21,216 |