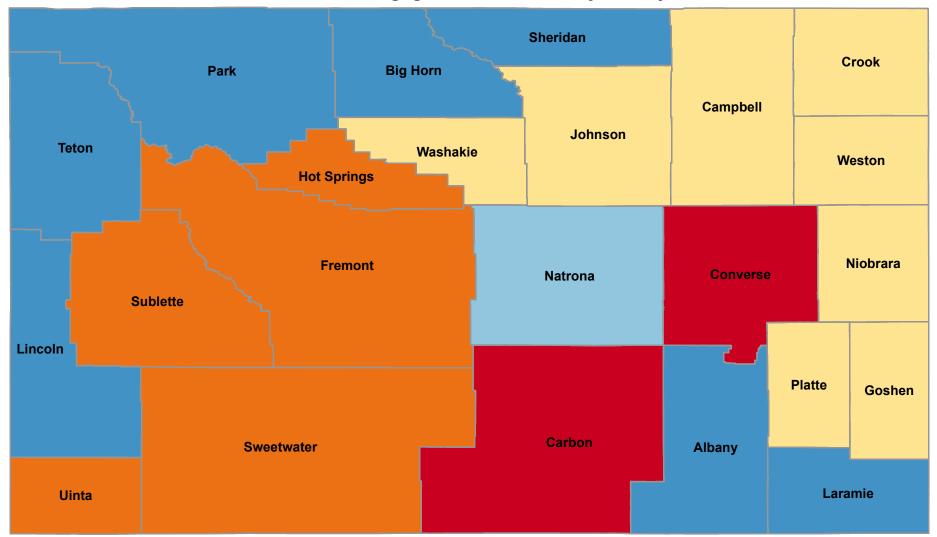

## Elder Economic Index Estimate for Single Homeowner without Mortgage in Good Health by County

State Average: \$21,936

Source: Elder Economic Index, 2022

Questions or ideas?
Beth.Dugan@umb.edu
February 2023

## Single, Homeowner without Mortgage, Good Health

| Alphabetical Order of County |          | Ranked High to Low |          |
|------------------------------|----------|--------------------|----------|
| Albany                       | \$22,488 | Laramie            | \$23,040 |
| Big Horn                     | \$22,020 | Albany             | \$22,488 |
| Campbell                     | \$21,672 | Big Horn           | \$22,020 |
| Carbon                       | \$21,216 | Lincoln            | \$22,020 |
| Converse                     | \$21,216 | Park               | \$22,020 |
| Crook                        | \$21,672 | Sheridan           | \$22,020 |
| Fremont                      | \$21,360 | Teton              | \$22,020 |
| Goshen                       | \$21,672 | Natrona            | \$21,756 |
| Hot Springs                  | \$21,360 | Campbell           | \$21,672 |
| Johnson                      | \$21,672 | Crook              | \$21,672 |
| Laramie                      | \$23,040 | Goshen             | \$21,672 |
| Lincoln                      | \$22,020 | Johnson            | \$21,672 |
| Natrona                      | \$21,756 | Niobrara           | \$21,672 |
| Niobrara                     | \$21,672 | Platte             | \$21,672 |
| Park                         | \$22,020 | Washakie           | \$21,672 |
| Platte                       | \$21,672 | Weston             | \$21,672 |
| Sheridan                     | \$22,020 | Fremont            | \$21,360 |
| Sublette                     | \$21,360 | Hot Springs        | \$21,360 |
| Sweetwater                   | \$21,360 | Sublette           | \$21,360 |
| Teton                        | \$22,020 | Sweetwater         | \$21,360 |
| Uinta                        | \$21,360 | Uinta              | \$21,360 |
| Washakie                     | \$21,672 | Carbon             | \$21,216 |
| Weston                       | \$21,672 | Converse           | \$21,216 |