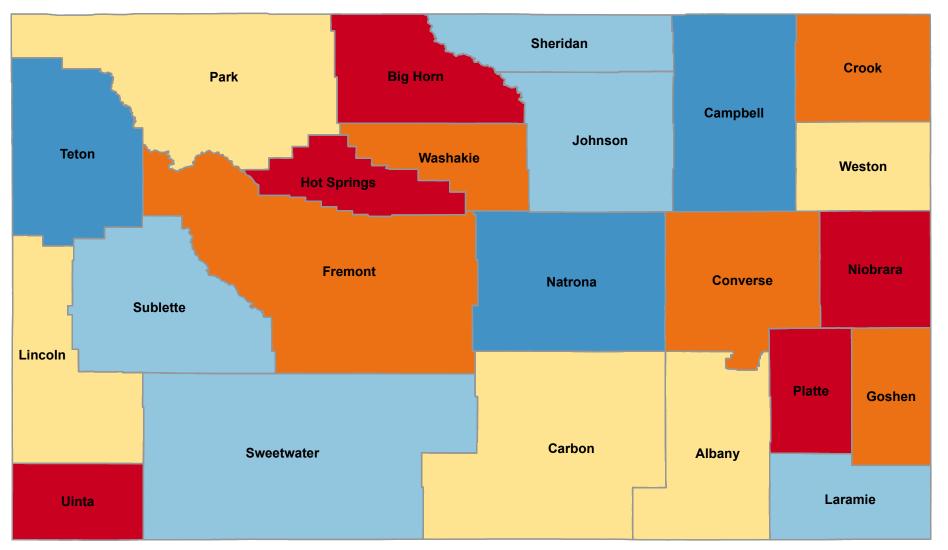

### Map 128

## Elder Economic Index Estimate for Single Renter in Good Health by County

#### State Average: \$25,032

Source: Elder Economic Index, 2022

College of Agriculture, Life Sciences and Natural Resources

Questions or ideas? Beth.Dugan@umb.edu February 2023

### Ranked High to Low

| Albany      | \$24,516 | Teton       | \$29,844 |
|-------------|----------|-------------|----------|
| Big Horn    | \$23,196 | Campbell    | \$26,064 |
| Campbell    | \$26,064 | Natrona     | \$25,776 |
| Carbon      | \$24,444 | Johnson     | \$25,404 |
| Converse    | \$24,240 | Sweetwater  | \$25,404 |
| Crook       | \$24,300 | Sheridan    | \$25,332 |
| Fremont     | \$24,204 | Laramie     | \$25,296 |
| Goshen      | \$23,940 | Sublette    | \$25,248 |
| Hot Springs | \$23,904 | Lincoln     | \$24,648 |
| Johnson     | \$25,404 | Albany      | \$24,516 |
| Laramie     | \$25,296 | Weston      | \$24,516 |
| Lincoln     | \$24,648 | Carbon      | \$24,444 |
| Natrona     | \$25,776 | Park        | \$24,312 |
| Niobrara    | \$23,136 | Crook       | \$24,300 |
| Park        | \$24,312 | Converse    | \$24,240 |
| Platte      | \$23,136 | Fremont     | \$24,204 |
| Sheridan    | \$25,332 | Washakie    | \$24,168 |
| Sublette    | \$25,248 | Goshen      | \$23,940 |
| Sweetwater  | \$25,404 | Hot Springs | \$23,904 |
| Teton       | \$29,844 | Uinta       | \$23,580 |
| Uinta       | \$23,580 | Big Horn    | \$23,196 |
| Washakie    | \$24,168 | Niobrara    | \$23,136 |
| Weston      | \$24,516 | Platte      | \$23,136 |
|             |          |             |          |