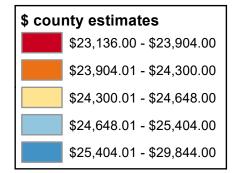

#### State Average: \$25,032

Source: Elder Economic Index, 2022

College of Agriculture, Life Sciences and Natural Resources

Questions or ideas? Beth.Dugan@umb.edu February 2023

### Ranked High to Low

| Albany      | \$24,516 | Teton       | \$29,844 |
|-------------|----------|-------------|----------|
| Big Horn    | \$23,196 | Campbell    | \$26,064 |
| Campbell    | \$26,064 | Natrona     | \$25,776 |
| Carbon      | \$24,444 | Johnson     | \$25,404 |
| Converse    | \$24,240 | Sweetwater  | \$25,404 |
| Crook       | \$24,300 | Sheridan    | \$25,332 |
| Fremont     | \$24,204 | Laramie     | \$25,296 |
| Goshen      | \$23,940 | Sublette    | \$25,248 |
| Hot Springs | \$23,904 | Lincoln     | \$24,648 |
| Johnson     | \$25,404 | Albany      | \$24,516 |
| Laramie     | \$25,296 | Weston      | \$24,516 |
| Lincoln     | \$24,648 | Carbon      | \$24,444 |
| Natrona     | \$25,776 | Park        | \$24,312 |
| Niobrara    | \$23,136 | Crook       | \$24,300 |
| Park        | \$24,312 | Converse    | \$24,240 |
| Platte      | \$23,136 | Fremont     | \$24,204 |
| Sheridan    | \$25,332 | Washakie    | \$24,168 |
| Sublette    | \$25,248 | Goshen      | \$23,940 |
| Sweetwater  | \$25,404 | Hot Springs | \$23,904 |
| Teton       | \$29,844 | Uinta       | \$23,580 |
| Uinta       | \$23,580 | Big Horn    | \$23,196 |
| Washakie    | \$24,168 | Niobrara    | \$23,136 |
| Weston      | \$24,516 | Platte      | \$23,136 |
|             |          |             |          |