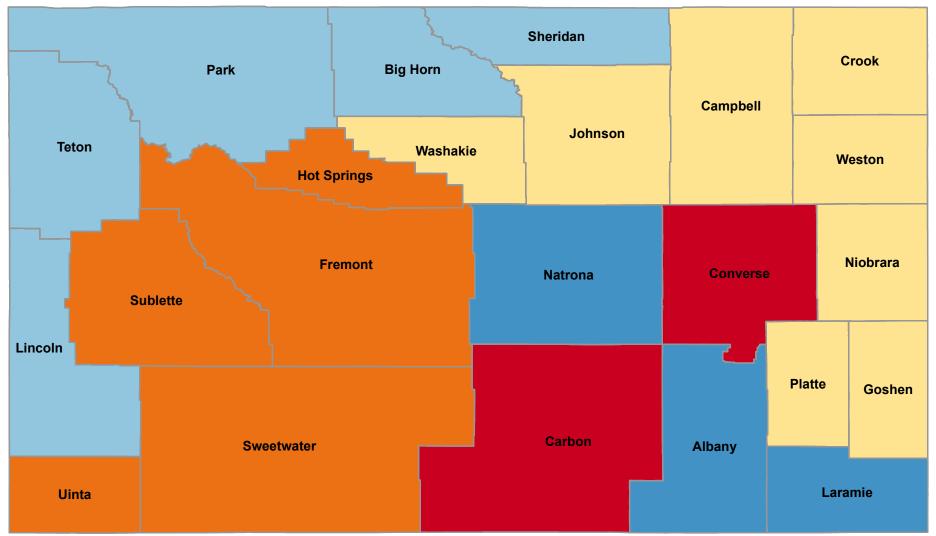

## Elder Economic Index Estimate for Homeowner Couple without Mortgage in Good Health by County

State Average: \$34,680 Source: Elder Economic Index, 2022

Questions or ideas? Beth.Dugan@umb.edu February 2023

## Couple, Homeowner without Mortgage, Good Health

| Alphabetical Order of County |          | Ranked High to Low |          |
|------------------------------|----------|--------------------|----------|
| Albany                       | \$35,148 | Laramie            | \$35,976 |
| Big Horn                     | \$34,680 | Albany             | \$35,148 |
| Campbell                     | \$34,332 | Natrona            | \$34,692 |
| Carbon                       | \$33,864 | Big Horn           | \$34,680 |
| Converse                     | \$33,864 | Lincoln            | \$34,680 |
| Crook                        | \$34,332 | Park               | \$34,680 |
| Fremont                      | \$34,008 | Sheridan           | \$34,680 |
| Goshen                       | \$34,332 | Teton              | \$34,680 |
| Hot Springs                  | \$34,008 | Campbell           | \$34,332 |
| Johnson                      | \$34,332 | Crook              | \$34,332 |
| Laramie                      | \$35,976 | Goshen             | \$34,332 |
| Lincoln                      | \$34,680 | Johnson            | \$34,332 |
| Natrona                      | \$34,692 | Niobrara           | \$34,332 |
| Niobrara                     | \$34,332 | Platte             | \$34,332 |
| Park                         | \$34,680 | Washakie           | \$34,332 |
| Platte                       | \$34,332 | Weston             | \$34,332 |
| Sheridan                     | \$34,680 | Fremont            | \$34,008 |
| Sublette                     | \$34,008 | Hot Springs        | \$34,008 |
| Sweetwater                   | \$34,008 | Sublette           | \$34,008 |
| Teton                        | \$34,680 | Sweetwater         | \$34,008 |
| Uinta                        | \$34,008 | Uinta              | \$34,008 |
| Washakie                     | \$34,332 | Carbon             | \$33,864 |
| Weston                       | \$34,332 | Converse           | \$33,864 |