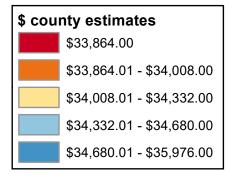

## Elder Economic Index Estimate for Homeowner Couple without Mortgage in Good Health by County

State Average: \$34,680 Source: Elder Economic Index, 2022

Questions or ideas? Beth.Dugan@umb.edu February 2023

## Couple, Homeowner without Mortgage, Good Health

| Alphabetical Order of County |          | Ranked High to Low |          |
|------------------------------|----------|--------------------|----------|
| Albany                       | \$35,148 | Laramie            | \$35,976 |
| Big Horn                     | \$34,680 | Albany             | \$35,148 |
| Campbell                     | \$34,332 | Natrona            | \$34,692 |
| Carbon                       | \$33,864 | Big Horn           | \$34,680 |
| Converse                     | \$33,864 | Lincoln            | \$34,680 |
| Crook                        | \$34,332 | Park               | \$34,680 |
| Fremont                      | \$34,008 | Sheridan           | \$34,680 |
| Goshen                       | \$34,332 | Teton              | \$34,680 |
| Hot Springs                  | \$34,008 | Campbell           | \$34,332 |
| Johnson                      | \$34,332 | Crook              | \$34,332 |
| Laramie                      | \$35,976 | Goshen             | \$34,332 |
| Lincoln                      | \$34,680 | Johnson            | \$34,332 |
| Natrona                      | \$34,692 | Niobrara           | \$34,332 |
| Niobrara                     | \$34,332 | Platte             | \$34,332 |
| Park                         | \$34,680 | Washakie           | \$34,332 |
| Platte                       | \$34,332 | Weston             | \$34,332 |
| Sheridan                     | \$34,680 | Fremont            | \$34,008 |
| Sublette                     | \$34,008 | Hot Springs        | \$34,008 |
| Sweetwater                   | \$34,008 | Sublette           | \$34,008 |
| Teton                        | \$34,680 | Sweetwater         | \$34,008 |
| Uinta                        | \$34,008 | Uinta              | \$34,008 |
| Washakie                     | \$34,332 | Carbon             | \$33,864 |
| Weston                       | \$34,332 | Converse           | \$33,864 |