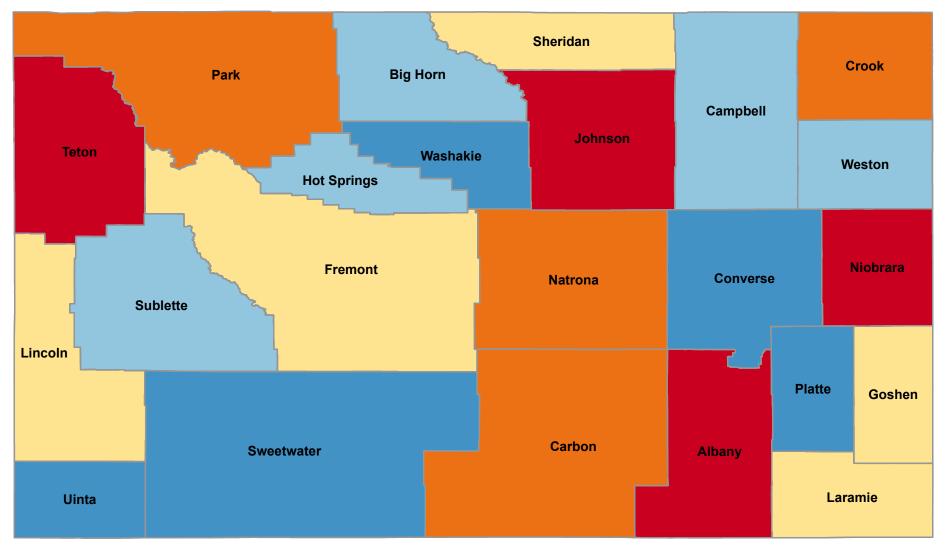

## Percentage of Population Age 65+ Years with College Education

**State Average: 16.4%** Source: ACS, 2016-2020

Questions or ideas?
Beth.Dugan@umb.edu
February 2023

## % 65+ Population with College Degree

| Alphabetical Order of County |        | Ranked High to Low |        |
|------------------------------|--------|--------------------|--------|
| Albany                       | 32.99% | Albany             | 32.99% |
| Big Horn                     | 11.58% | Teton              | 32.15% |
| Campbell                     | 14.46% | Niobrara           | 24.01% |
| Carbon                       | 18.55% | Johnson            | 21.79% |
| Converse                     | 8.34%  | Crook              | 19.31% |
| Crook                        | 19.31% | Carbon             | 18.55% |
| Fremont                      | 15.17% | Natrona            | 17.45% |
| Goshen                       | 16.05% | Park               | 17.41% |
| Hot Springs                  | 12.49% | Lincoln            | 16.45% |
| Johnson                      | 21.79% | Goshen             | 16.05% |
| Laramie                      | 15.83% | Sheridan           | 16.03% |
| Lincoln                      | 16.45% | Laramie            | 15.83% |
| Natrona                      | 17.45% | Fremont            | 15.17% |
| Niobrara                     | 24.01% | Campbell           | 14.46% |
| Park                         | 17.41% | Hot Springs        | 12.49% |
| Platte                       | 7.38%  | Big Horn           | 11.58% |
| Sheridan                     | 16.03% | Weston             | 10.72% |
| Sublette                     | 10.01% | Sublette           | 10.01% |
| Sweetwater                   | 9.90%  | Sweetwater         | 9.90%  |
| Teton                        | 32.15% | Washakie           | 9.85%  |
| Uinta                        | 8.89%  | Uinta              | 8.89%  |
| Washakie                     | 9.85%  | Converse           | 8.34%  |
| Weston                       | 10.72% | Platte             | 7.38%  |