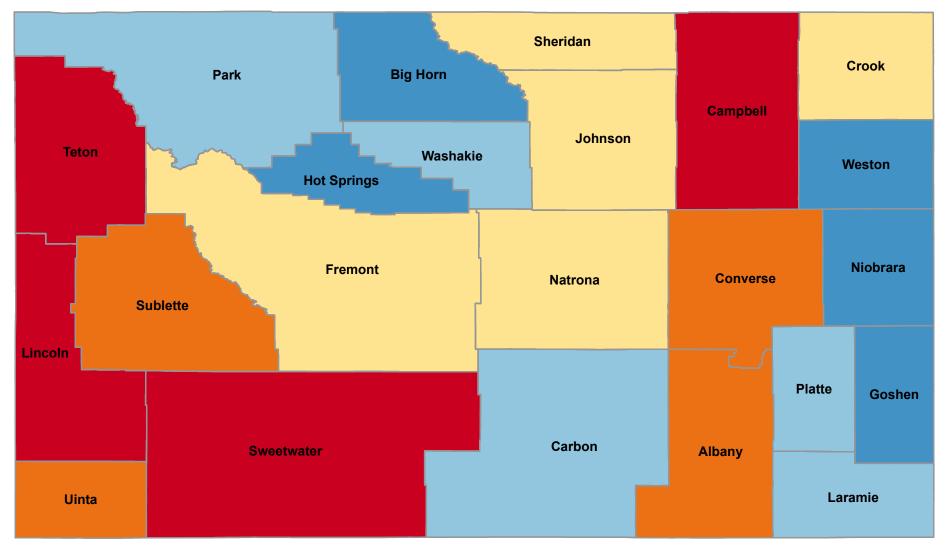

## Percentage of Population Age 65 - 74 Years Among People Age 65+ Years

**State Average: 61.2%** Source: ACS, 2016-2020

## % 65-74 Years

| Alphabetical Order of County |        | Ranked High to Low |        |
|------------------------------|--------|--------------------|--------|
| Albany                       | 64.44% | Campbell           | 69.09% |
| Big Horn                     | 56.65% | Lincoln            | 65.66% |
| Campbell                     | 69.09% | Teton              | 65.35% |
| Carbon                       | 58.84% | Sweetwater         | 64.78% |
| Converse                     | 62.66% | Albany             | 64.44% |
| Crook                        | 61.19% | Uinta              | 64.19% |
| Fremont                      | 60.77% | Converse           | 62.66% |
| Goshen                       | 55.11% | Sublette           | 62.28% |
| Hot Springs                  | 55.84% | Johnson            | 61.83% |
| Johnson                      | 61.83% | Sheridan           | 61.36% |
| Laramie                      | 59.62% | Crook              | 61.19% |
| Lincoln                      | 65.66% | Fremont            | 60.77% |
| Natrona                      | 60.37% | Natrona            | 60.37% |
| Niobrara                     | 51.05% | Park               | 59.90% |
| Park                         | 59.90% | Laramie            | 59.62% |
| Platte                       | 56.97% | Carbon             | 58.84% |
| Sheridan                     | 61.36% | Washakie           | 58.22% |
| Sublette                     | 62.28% | Platte             | 56.97% |
| Sweetwater                   | 64.78% | Big Horn           | 56.65% |
| Teton                        | 65.35% | Weston             | 56.18% |
| Uinta                        | 64.19% | Hot Springs        | 55.84% |
| Washakie                     | 58.22% | Goshen             | 55.11% |
| Weston                       | 56.18% | Niobrara           | 51.05% |