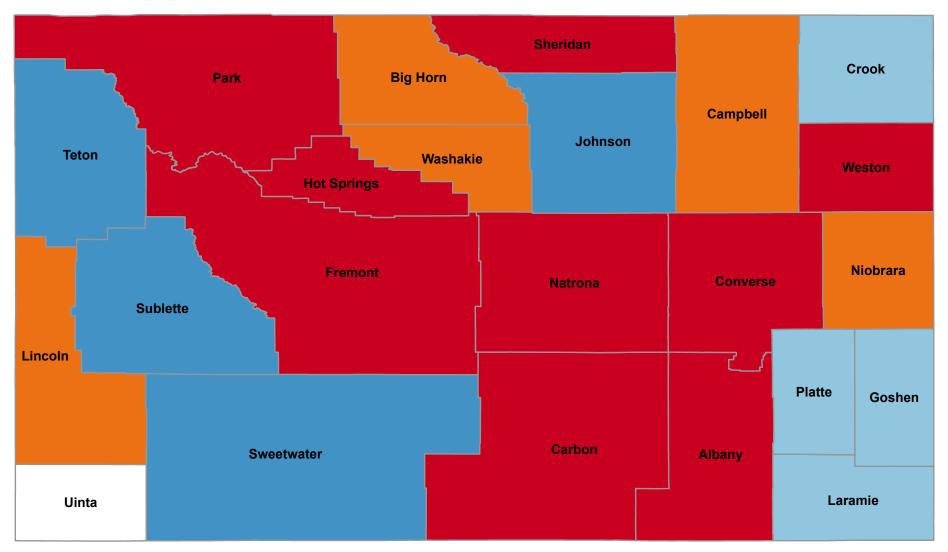

Map 30 Percentage of Persons Age 65+ Years who Have Received Two Doses of the COVID-19 Vaccine

State Average: 93.5% Source: CDC, 2023

## % 65+ Had Two Doses of COVID-19 Vaccine

| Alphabetical Order of County |        | Ranked High to Low |        |
|------------------------------|--------|--------------------|--------|
| Albany                       | 72.80% | Sublette           | 95.00% |
| Big Horn                     | 77.40% | Sweetwater         | 95.00% |
| Campbell                     | 78.70% | Teton              | 95.00% |
| Carbon                       | 69.80% | Johnson            | 92.70% |
| Converse                     | 69.80% | Platte             | 92.60% |
| Crook                        | 84.90% | Crook              | 84.90% |
| Fremont                      | 75.70% | Goshen             | 83.60% |
| Goshen                       | 83.60% | Laramie            | 82.80% |
| Hot Springs                  | 76.20% | Washakie           | 82.70% |
| Johnson                      | 92.70% | Lincoln            | 82.60% |
| Laramie                      | 82.80% | Campbell           | 78.70% |
| Lincoln                      | 82.60% | Niobrara           | 78.50% |
| Natrona                      | 63.80% | Big Horn           | 77.40% |
| Niobrara                     | 78.50% | Hot Springs        | 76.20% |
| Park                         | 74.40% | Fremont            | 75.70% |
| Platte                       | 92.60% | Park               | 74.40% |
| Sheridan                     | 61.30% | Weston             | 73.40% |
| Sublette                     | 95.00% | Albany             | 72.80% |
| Sweetwater                   | 95.00% | Carbon             | 69.80% |
| Teton                        | 95.00% | Converse           | 69.80% |
| Uinta                        | N/A    | Natrona            | 63.80% |
| Washakie                     | 82.70% | Sheridan           | 61.30% |
| Weston                       | 73.40% | Uinta              | N/A    |