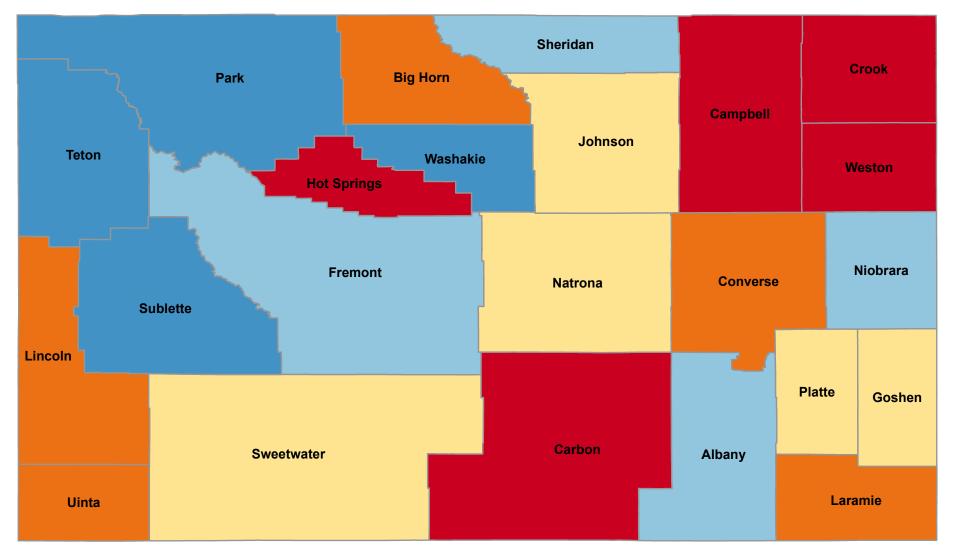

## Percentage of Persons Age 60+ Years Getting Recommended Hours of Sleep

State Average: 65.9% Source: BRFSS, 2011-2020

## % 60+ Getting the Recommended Hours of Sleep

| Alphabetical Order of County |        | Ranked High to Low |        |
|------------------------------|--------|--------------------|--------|
| Albany                       | 67.30% | Washakie           | 74.09% |
| Big Horn                     | 63.56% | Teton              | 73.14% |
| Campbell                     | 60.58% | Park               | 70.47% |
| Carbon                       | 62.12% | Sublette           | 70.41% |
| Converse                     | 64.72% | Niobrara           | 68.38% |
| Crook                        | 62.07% | Albany             | 67.30% |
| Fremont                      | 67.23% | Fremont            | 67.23% |
| Goshen                       | 66.76% | Sheridan           | 66.87% |
| Hot Springs                  | 56.92% | Goshen             | 66.76% |
| Johnson                      | 66.00% | Johnson            | 66.00% |
| Laramie                      | 64.80% | Natrona            | 65.37% |
| Lincoln                      | 64.28% | Platte             | 64.91% |
| Natrona                      | 65.37% | Sweetwater         | 64.90% |
| Niobrara                     | 68.38% | Laramie            | 64.80% |
| Park                         | 70.47% | Converse           | 64.72% |
| Platte                       | 64.91% | Uinta              | 64.44% |
| Sheridan                     | 66.87% | Lincoln            | 64.28% |
| Sublette                     | 70.41% | Big Horn           | 63.56% |
| Sweetwater                   | 64.90% | Carbon             | 62.12% |
| Teton                        | 73.14% | Crook              | 62.07% |
| Uinta                        | 64.44% | Campbell           | 60.58% |
| Washakie                     | 74.09% | Weston             | 58.64% |
| Weston                       | 58.64% | Hot Springs        | 56.92% |