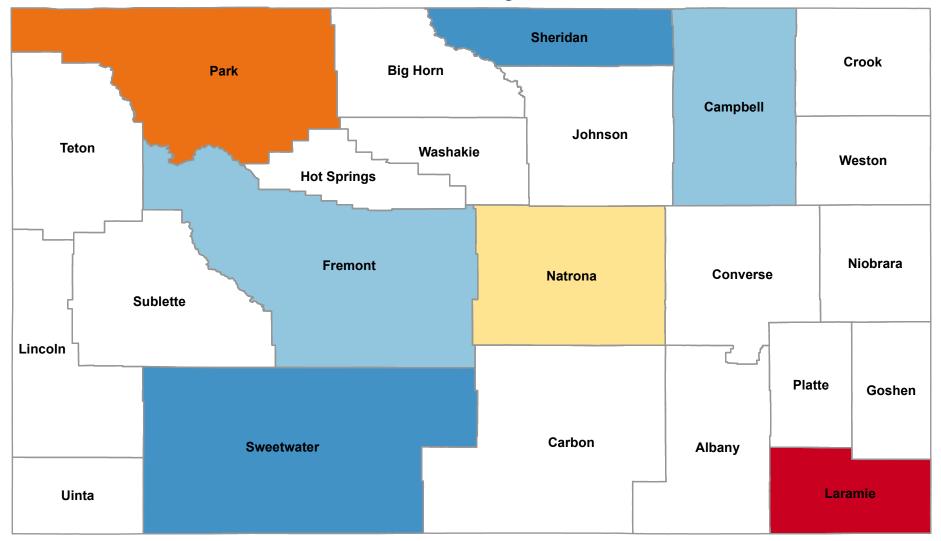

## Percentage of Medicare Beneficiaries Age 65+ Years with Breast, Colorectal, Lung, or Prostate Cancer

State Average: 7.1% Source: CMS, 2018

Questions or ideas? Beth.Dugan@umb.edu February 2023

## % 65+ with Cancer (Breast, Colorectal, Lung, Prostate)

| Alphabetical Order of County |       | Ranked High to Low |       |
|------------------------------|-------|--------------------|-------|
| Albany                       | N/A   | Laramie            | 8.65% |
| Big Horn                     | N/A   | Park               | 7.96% |
| Campbell                     | 6.42% | Natrona            | 7.61% |
| Carbon                       | N/A   | Campbell           | 6.42% |
| Converse                     | N/A   | Fremont            | 6.17% |
| Crook                        | N/A   | Sweetwater         | 6.10% |
| Fremont                      | 6.17% | Sheridan           | 5.97% |
| Goshen                       | N/A   | Albany             | N/A   |
| Hot Springs                  | N/A   | Big Horn           | N/A   |
| Johnson                      | N/A   | Carbon             | N/A   |
| Laramie                      | 8.65% | Converse           | N/A   |
| Lincoln                      | N/A   | Crook              | N/A   |
| Natrona                      | 7.61% | Goshen             | N/A   |
| Niobrara                     | N/A   | Hot Springs        | N/A   |
| Park                         | 7.96% | Johnson            | N/A   |
| Platte                       | N/A   | Lincoln            | N/A   |
| Sheridan                     | 5.97% | Niobrara           | N/A   |
| Sublette                     | N/A   | Platte             | N/A   |
| Sweetwater                   | 6.10% | Sublette           | N/A   |
| Teton                        | N/A   | Teton              | N/A   |
| Uinta                        | N/A   | Uinta              | N/A   |
| Washakie                     | N/A   | Washakie           | N/A   |
| Weston                       | N/A   | Weston             | N/A   |