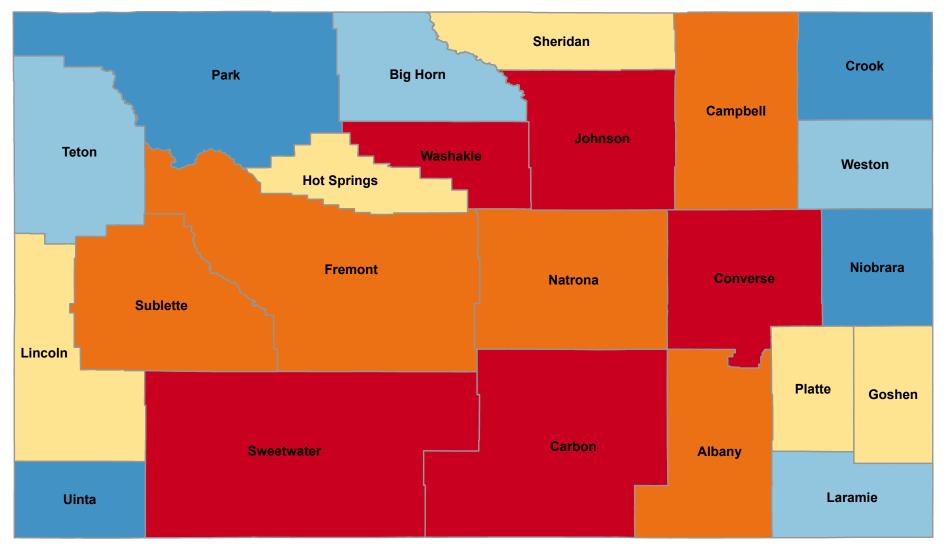

## Percentage of Persons Age 60+ Years with Cholesterol Screening

State Average: 93.0% Source: BRFSS, 2011-2020

## % 60+ with Cholesterol Screening

| Alphabetical Order of County |        | Ranked High to Low |        |
|------------------------------|--------|--------------------|--------|
| Albany                       | 92.57% | Niobrara           | 95.74% |
| Big Horn                     | 94.48% | Crook              | 95.53% |
| Campbell                     | 92.11% | Uinta              | 95.34% |
| Carbon                       | 91.39% | Park               | 94.53% |
| Converse                     | 89.72% | Big Horn           | 94.48% |
| Crook                        | 95.53% | Laramie            | 94.40% |
| Fremont                      | 92.92% | Teton              | 94.07% |
| Goshen                       | 93.36% | Weston             | 93.73% |
| Hot Springs                  | 93.25% | Platte             | 93.65% |
| Johnson                      | 91.87% | Sheridan           | 93.65% |
| Laramie                      | 94.40% | Goshen             | 93.36% |
| Lincoln                      | 93.10% | Hot Springs        | 93.25% |
| Natrona                      | 92.32% | Lincoln            | 93.10% |
| Niobrara                     | 95.74% | Sublette           | 93.01% |
| Park                         | 94.53% | Fremont            | 92.92% |
| Platte                       | 93.65% | Albany             | 92.57% |
| Sheridan                     | 93.65% | Natrona            | 92.32% |
| Sublette                     | 93.01% | Campbell           | 92.11% |
| Sweetwater                   | 90.78% | Johnson            | 91.87% |
| Teton                        | 94.07% | Carbon             | 91.39% |
| Uinta                        | 95.34% | Sweetwater         | 90.78% |
| Washakie                     | 88.86% | Converse           | 89.72% |
| Weston                       | 93.73% | Washakie           | 88.86% |