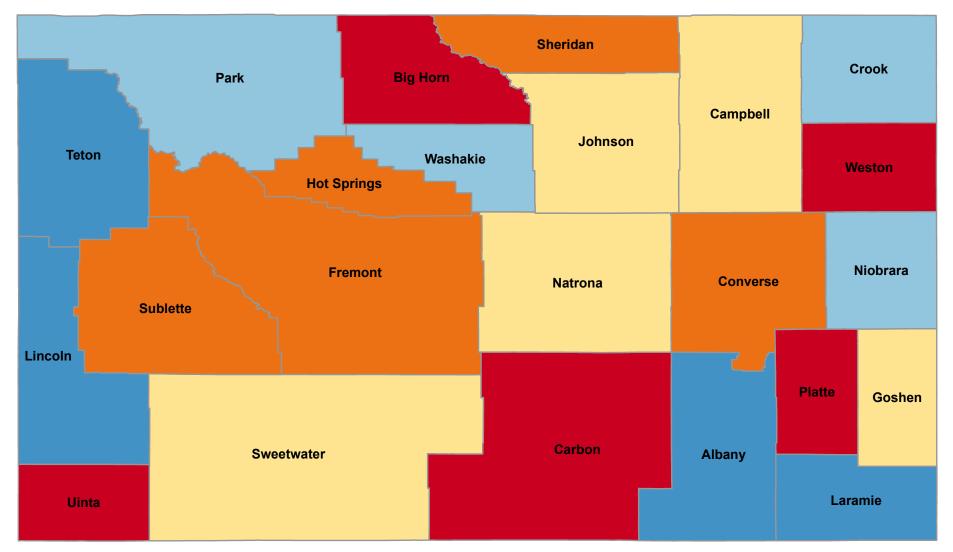

## Percentage of Persons Age 60+ Years with Annual Dental Exam

State Average: 69.4% Source: BRFSS, 2011-2020

## % 60+ with Annual Dental Exam

| Alphabetical Order of County |        | Ranked High to Low |        |
|------------------------------|--------|--------------------|--------|
| Albany                       | 80.53% | Teton              | 81.44% |
| Big Horn                     | 56.59% | Albany             | 80.53% |
| Campbell                     | 69.75% | Lincoln            | 75.60% |
| Carbon                       | 54.53% | Laramie            | 74.02% |
| Converse                     | 67.56% | Crook              | 71.70% |
| Crook                        | 71.70% | Washakie           | 71.54% |
| Fremont                      | 64.35% | Niobrara           | 71.27% |
| Goshen                       | 68.06% | Park               | 70.68% |
| Hot Springs                  | 67.20% | Sweetwater         | 70.20% |
| Johnson                      | 69.38% | Campbell           | 69.75% |
| Laramie                      | 74.02% | Johnson            | 69.38% |
| Lincoln                      | 75.60% | Natrona            | 68.81% |
| Natrona                      | 68.81% | Goshen             | 68.06% |
| Niobrara                     | 71.27% | Converse           | 67.56% |
| Park                         | 70.68% | Hot Springs        | 67.20% |
| Platte                       | 64.04% | Sheridan           | 66.49% |
| Sheridan                     | 66.49% | Sublette           | 65.83% |
| Sublette                     | 65.83% | Fremont            | 64.35% |
| Sweetwater                   | 70.20% | Platte             | 64.04% |
| Teton                        | 81.44% | Uinta              | 64.03% |
| Uinta                        | 64.03% | Weston             | 61.72% |
| Washakie                     | 71.54% | Big Horn           | 56.59% |
| Weston                       | 61.72% | Carbon             | 54.53% |