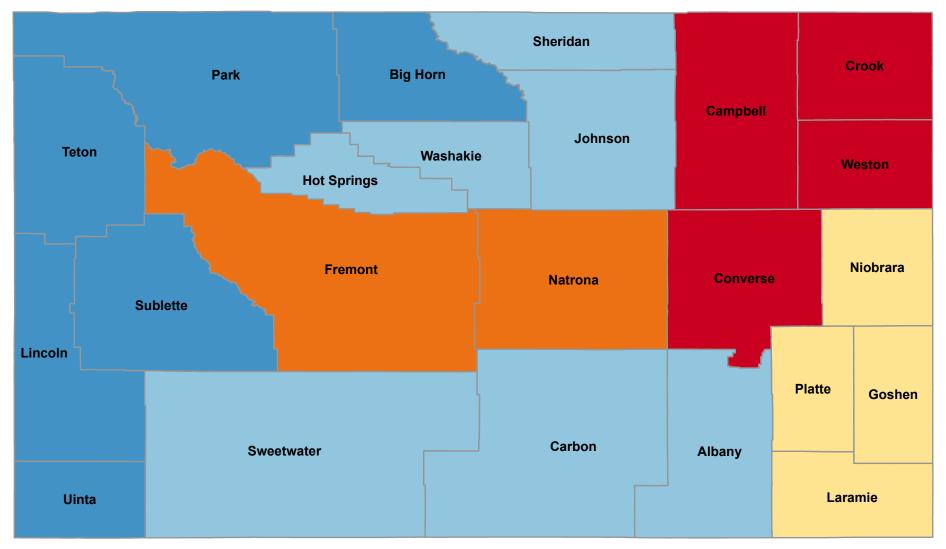

## Percentage of Persons Age 60+ Years who Used E-Cigarettes in Last Month

State Average: 8.3% Source: BRFSS, 2011-2020

## % 60+ Ever Used E-Cigarettes in Last Month

| Alphabetical Order of County |       | Ranked High to Low |       |
|------------------------------|-------|--------------------|-------|
| Albany                       | 7.46% | Campbell           | 9.92% |
| Big Horn                     | 6.57% | Converse           | 9.92% |
| Campbell                     | 9.92% | Crook              | 9.92% |
| Carbon                       | 7.46% | Weston             | 9.92% |
| Converse                     | 9.92% | Fremont            | 9.81% |
| Crook                        | 9.92% | Natrona            | 9.81% |
| Fremont                      | 9.81% | Goshen             | 8.28% |
| Goshen                       | 8.28% | Laramie            | 8.28% |
| Hot Springs                  | 7.88% | Niobrara           | 8.28% |
| Johnson                      | 7.88% | Platte             | 8.28% |
| Laramie                      | 8.28% | Hot Springs        | 7.88% |
| Lincoln                      | 6.53% | Johnson            | 7.88% |
| Natrona                      | 9.81% | Sheridan           | 7.88% |
| Niobrara                     | 8.28% | Washakie           | 7.88% |
| Park                         | 6.57% | Albany             | 7.46% |
| Platte                       | 8.28% | Carbon             | 7.46% |
| Sheridan                     | 7.88% | Sweetwater         | 7.46% |
| Sublette                     | 6.53% | Big Horn           | 6.57% |
| Sweetwater                   | 7.46% | Park               | 6.57% |
| Teton                        | 6.57% | Teton              | 6.57% |
| Uinta                        | 6.53% | Lincoln            | 6.53% |
| Washakie                     | 7.88% | Sublette           | 6.53% |
| Weston                       | 9.92% | Uinta              | 6.53% |