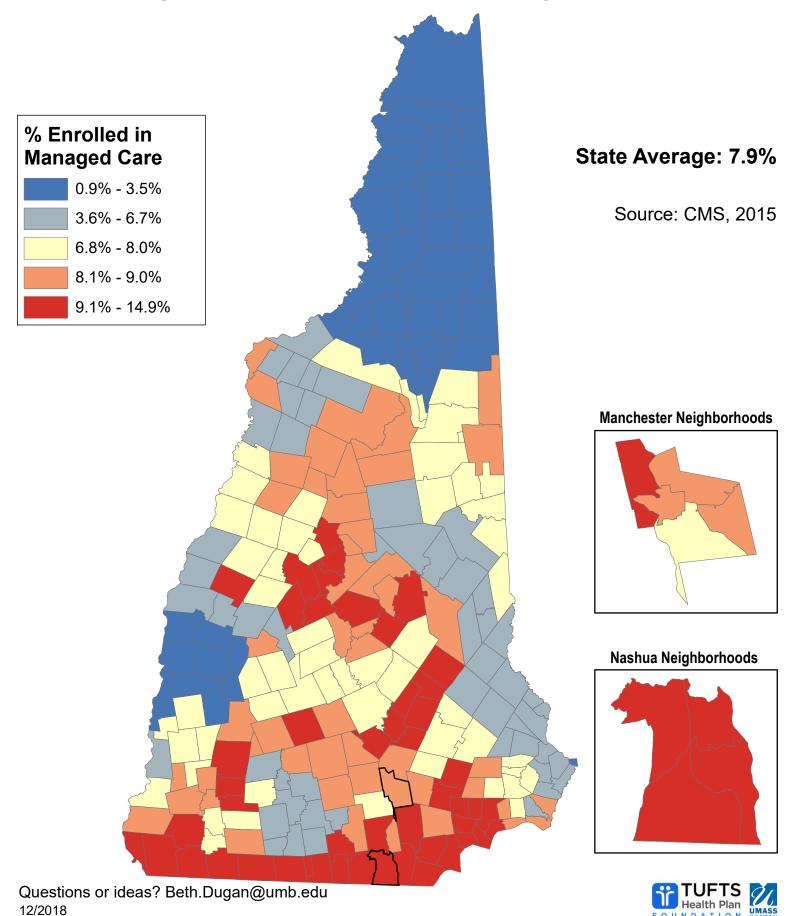

## Percentage of Medicare Beneficiaries Age 65+ Years Enrolled in Managed Care

## % Medicare Managed Care Enrollees

7.93%

8.40%

1.48%

1.48%

Hancock

Hanover

Harrisville

Hart's Location

Concord

Conway

Cornish

Croydon

7.34%

4.59%

10.66%

8.01%

Monroe

Nashua

Mont Vernon

Moultonborough

| /o ivicuitai e | z iviaiiag | eu care Lini    | JIICCS  |              |        |                |        |                   |        |                                      |
|----------------|------------|-----------------|---------|--------------|--------|----------------|--------|-------------------|--------|--------------------------------------|
| Acworth        | 7.34%      | Dalton          | 1.14%   | Haverhill    | 6.01%  | Nelson         | 10.66% | South Hampton     | 8.98%  | Manchester                           |
| Albany         | 7.74%      | Danbury         | 9.55%   | Hebron       | 7.93%  | New Boston     | 8.23%  | Springfield       | 6.47%  | Central Manchester 8.05%             |
| Alexandria     | 10.03%     | Danville        | 14.71%  | Henniker     | 9.85%  | New Castle     | 2.46%  | Stark             | 1.32%  | Manchester: West 9.21%               |
| Allenstown     | 9.31%      | Deerfield       | 7.87%   | Hill         | 9.55%  | New Durham     | 3.75%  | Stewartstown      | 0.93%  | Manchester: South 7.95%              |
| Alstead        | 7.34%      | Deering         | 8.14%   | Hillsborough | 8.14%  | New Hampton    | 8.22%  | Stoddard          | 10.66% | Manchester: North 8.36%              |
| Alton          | 8.26%      | Derry           | 8.84%   | Hinsdale     | 9.32%  | New Ipswich    | 10.22% | Strafford         | 4.37%  | Manchester: East 8.65%               |
| Amherst        | 8.50%      | Dorchester      | 7.93%   | Holderness   | 8.68%  | New London     | 8.34%  | Stratford         | 0.93%  |                                      |
| Andover        | 6.80%      | Dover           | 4.98%   | Hollis       | 11.31% | Newbury        | 6.82%  | Stratham          | 6.79%  | Nashua                               |
| Antrim         | 4.71%      | Dublin          | 7.39%   | Hooksett     | 8.64%  | Newfields      | 6.79%  | Sugar Hill        | 6.63%  | Nashua: Zip 03060 12.25%             |
| Ashland        | 8.68%      | Dummer          | 3.50%   | Hopkinton    | 8.15%  | Newington      | 4.63%  | Sullivan          | 8.16%  | Nashua: Zip 03062 11.87%             |
| Atkinson       | 14.86%     | Dunbarton       | 8.22%   | Hudson       | 11.75% | Newmarket      | 6.88%  | Sunapee           | 2.01%  | Nashua: Zip 03063 14.01%             |
| Auburn         | 8.46%      | Durham          | 5.22%   | Jackson      | 8.01%  | Newport        | 1.48%  | Surry             | 8.16%  | Nashua: Zip 03064 12.89%             |
| Barnstead      | 9.09%      | East Kingston   | 8.98%   | Jaffrey      | 8.96%  | Newton         | 12.19% | Sutton            | 6.82%  | ·                                    |
| Barrington     | 4.48%      | Easton          | 6.63%   | Jefferson    | 3.42%  | North Hampton  | 4.64%  | Swanzey           | 10.16% |                                      |
| Bartlett       | 8.01%      | Eaton           | 6.85%   | Keene        | 8.16%  | Northfield     | 8.27%  | Tamworth          | 6.83%  |                                      |
| Bath           | 8.46%      | Effingham       | 7.46%   | Kensington   | 7.97%  | Northumberland | 1.32%  | Temple            | 5.53%  |                                      |
| Bedford        | 7.91%      | Ellsworth       | 8.05%   | Kingston     | 12.48% | Northwood      | 6.84%  | Thornton          | 8.53%  | Unincorporated Places                |
| Belmont        | 10.63%     | Enfield         | 10.55%  | Laconia      | 8.23%  | Nottingham     | 7.88%  | Tilton            | 8.27%  | Atkinson and Gilmanton Academy Grant |
| Bennington     | 4.71%      | Epping          | 8.60%   | Lancaster    | 1.21%  | Orange         | 7.41%  | Troy              | 7.39%  | Bean's Grant                         |
| Benton         | 6.01%      | Epsom           | 9.34%   | Landaff      | 6.68%  | Orford         | 7.63%  | Tuftonboro        | 6.64%  | Bean's Purchase                      |
| Berlin         | 1.15%      | Errol           | 3.50%   | Langdon      | 7.34%  | Ossipee        | 5.15%  | Unity             | 1.48%  | Cambridge                            |
| Bethlehem      | 6.89%      | Exeter          | 7.97%   | Lebanon      | 5.86%  | Pelham         | 9.53%  | Wakefield         | 7.46%  | Chandler's Purchase                  |
| Boscawen       | 7.93%      | Farmington      | 4.71%   | Lee          | 4.39%  | Pembroke       | 9.31%  | Walpole           | 5.15%  | Crawford's Purchase                  |
| Bow            | 10.44%     | Fitzwilliam     | 9.79%   | Lempster     | 2.01%  | Peterborough   | 6.06%  | Warner            | 7.76%  | Cutt's Grant                         |
| Bradford       | 7.76%      | Francestown     | 5.53%   | Lincoln      | 8.07%  | Piermont       | 7.63%  | Warren            | 8.85%  | Dix's Grant                          |
| Brentwood      | 7.97%      | Franconia       | 6.63%   | Lisbon       | 6.68%  | Pittsburg      | 1.80%  | Washington        | 8.14%  | Dixville                             |
| Bridgewater    | 10.03%     | Franklin        | 8.74%   | Litchfield   | 8.86%  | Pittsfield     | 9.33%  | Waterville Valley | 8.07%  | Erving's Location                    |
| Bristol        | 10.03%     | Freedom         | 6.85%   | Littleton    | 5.27%  | Plainfield     | 5.86%  | Weare             | 8.22%  | Green's Grant                        |
| Brookfield     | 5.00%      | Fremont         | 8.68%   | Londonderry  | 9.68%  | Plaistow       | 13.92% | Webster           | 7.93%  | Hadley's Purchase                    |
| Brookline      | 11.73%     | Gilford         | 9.74%   | Loudon       | 7.61%  | Plymouth       | 10.03% | Wentworth         | 8.85%  | Kilkenny                             |
| Campton        | 8.05%      | Gilmanton       | 7.93%   | Lyman        | 6.68%  | Portsmouth     | 4.55%  | Westmoreland      | 6.68%  | Livermore                            |
| Canaan         | 7.41%      | Gilsum          | 7.34%   | Lyme         | 7.63%  | Randolph       | 3.42%  | Whitefield        | 1.14%  | Low and Burbank's Grant              |
| Candia         | 6.73%      | Goffstown       | 8.91%   | Lyndeborough | 5.87%  | Raymond        | 10.41% | Wilmot            | 6.47%  | Martin's Location                    |
| Canterbury     | 7.97%      | Gorham          | 2.33%   | Madbury      | 4.39%  | Richmond       | 10.16% | Wilton            | 6.27%  | Millsfield                           |
| Carroll        | 3.42%      | Goshen          | 2.01%   | Madison      | 7.38%  | Rindge         | 9.79%  | Winchester        | 10.16% | Odell                                |
| Center Harbor  | 5.19%      | Grafton         | 7.41%   | Manchester   | 8.44%  | Rochester      | 5.07%  | Windham           | 10.16% | Pinkham's Grant                      |
| Charlestown    | 1.48%      | Grantham        | 3.93%   | Marlborough  | 7.39%  | Rollinsford    | 4.68%  | Windsor           | 8.14%  | Sargent's Purchase                   |
| Chatham        | 8.40%      | Greenfield      | 5.53%   | Marlow       | 7.34%  | Roxbury        | 8.16%  | Wolfeboro         | 4.90%  | Second College Grant                 |
| Chester        | 9.50%      | Greenland       | 4.63%   | Mason        | 9.34%  | Rumney         | 7.93%  | Woodstock         | 8.53%  | Success                              |
| Chesterfield   | 8.14%      | Greenville      | 9.34%   | Meredith     | 8.22%  | Rye            | 4.98%  |                   |        | Thompson and Meserves Purchase       |
| Chichester     | 9.33%      | Groton          | 7.93%   | Merrimack    | 10.73% | Salem          | 9.49%  |                   |        | Wentworth's Location                 |
| Claremont      | 1.48%      | Hale's Location | 8.01%   | Middleton    | 3.75%  | Salisbury      | 6.80%  |                   |        |                                      |
| Clarksville    | 1.80%      | Hampstead       | 12.23%  | Milan        | 3.50%  | Sanbornton     | 9.55%  |                   |        |                                      |
| Colebrook      | 0.93%      | Hampton .       | 8.04%   | Milford      | 10.86% | Sandown        | 9.38%  |                   |        |                                      |
| Columbia       | 0.93%      | Hampton Falls   | 4.24%   | Milton       | 4.99%  | Sandwich       | 5.95%  |                   |        |                                      |
| Compord        | 7.020/     | Llamanak        | 7 2 40/ | Manros       | 0.4/0/ | Caabraali      | 0.0707 |                   |        |                                      |

8.46%

5.87%

5.95%

12.57%

Seabrook

Shelburne

Somersworth

Sharon

8.96%

6.06%

2.33%

3.73%

## % Medicare Managed Care Enrollees (Ranked)

9.32%

9.31%

9.31%

9.09%

Waterville Valley

Campton

Ellsworth

Hampton

8.07%

8.05%

8.05%

8.04%

Northwood

Tamworth Newbury

Sutton

Hinsdale

Allenstown

Pembroke

Barnstead

| Atkinson    | 14.86% | East Kingston | 8.98% | Bartlett        | 8.01% | Andover        | 6.80% | Barrington     | 4.48%  | Manchester                           |
|-------------|--------|---------------|-------|-----------------|-------|----------------|-------|----------------|--------|--------------------------------------|
| Danville    | 14.71% | South Hampton | 8.98% | Hale's Location | 8.01% | Salisbury      | 6.80% | Lee            | 4.39%  | Manchester: West 9.21%               |
| Plaistow    | 13.92% | Jaffrey .     | 8.96% | Hart's Location | 8.01% | Newfields      | 6.79% | Madbury        | 4.39%  | Manchester: East 8.65%               |
| Nashua      | 12.57% | Seabrook      | 8.96% | Jackson         | 8.01% | Stratham       | 6.79% | Strafford      | 4.37%  | Manchester: North 8.36%              |
| Kingston    | 12.48% | Goffstown     | 8.91% | Brentwood       | 7.97% | Candia         | 6.73% | Hampton Falls  | 4.24%  | Central Manchester 8.05%             |
| Hampstead   | 12.23% | Litchfield    | 8.86% | Exeter          | 7.97% | Westmoreland   | 6.68% | Grantham       | 3.93%  | Manchester: South 7.95%              |
| Newton      | 12.19% | Warren        | 8.85% | Kensington      | 7.97% | Landaff        | 6.68% | Middleton      | 3.75%  |                                      |
| Hudson      | 11.75% | Wentworth     | 8.85% | Canterbury      | 7.97% | Lisbon         | 6.68% | New Durham     | 3.75%  | Nashua                               |
| Brookline   | 11.73% | Derry         | 8.84% | Boscawen        | 7.93% | Lyman          | 6.68% | Somersworth    | 3.73%  | Nashua: Zip 03063 14.01%             |
| Hollis      | 11.31% | Franklin      | 8.74% | Concord         | 7.93% | Tuftonboro     | 6.64% | Dummer         | 3.50%  | Nashua: Zip 03064 12.89%             |
| Milford     | 10.86% | Fremont       | 8.68% | Webster         | 7.93% | Easton         | 6.63% | Errol          | 3.50%  | Nashua: Zip 03060 12.25%             |
| Merrimack   | 10.73% | Ashland       | 8.68% | Dorchester      | 7.93% | Franconia      | 6.63% | Milan          | 3.50%  | Nashua: Zip 03062 11.87%             |
| Harrisville | 10.66% | Holderness    | 8.68% | Groton          | 7.93% | Sugar Hill     | 6.63% | Carroll        | 3.42%  | •                                    |
| Nelson      | 10.66% | Hooksett      | 8.64% | Hebron          | 7.93% | Springfield    | 6.47% | Jefferson      | 3.42%  |                                      |
| Stoddard    | 10.66% | Epping        | 8.60% | Rumney          | 7.93% | Wilmot         | 6.47% | Randolph       | 3.42%  |                                      |
| Belmont     | 10.63% | Thornton      | 8.53% | Gilmanton       | 7.93% | Wilton         | 6.27% | New Castle     | 2.46%  |                                      |
| Enfield     | 10.55% | Woodstock     | 8.53% | Bedford         | 7.91% | Peterborough   | 6.06% | Gorham         | 2.33%  | Unincorporated Places                |
| Bow         | 10.44% | Amherst       | 8.50% | Nottingham      | 7.88% | Sharon         | 6.06% | Shelburne      | 2.33%  | Atkinson and Gilmanton Academy Grant |
| Raymond     | 10.41% | Bath          | 8.46% | Deerfield       | 7.87% | Benton         | 6.01% | Goshen         | 2.01%  | Bean's Grant                         |
| New Ipswich | 10.22% | Monroe        | 8.46% | Bradford        | 7.76% | Haverhill      | 6.01% | Lempster       | 2.01%  | Bean's Purchase                      |
| Richmond    | 10.16% | Auburn        | 8.46% | Warner          | 7.76% | Moultonborough | 5.95% | Sunapee        | 2.01%  | Cambridge                            |
| Swanzey     | 10.16% | Manchester    | 8.44% | Albany          | 7.74% | Sandwich       | 5.95% | Clarksville    | 1.80%  | Chandler's Purchase                  |
| Winchester  | 10.16% | Chatham       | 8.40% | Lyme            | 7.63% | Lyndeborough   | 5.87% | Berlin         | 1.80%  | Crawford's Purchase                  |
| Windham     | 10.16% | Conway        | 8.40% | Orford          | 7.63% | Mont Vernon    | 5.87% | Charlestown    | 1.48%  | Cutt's Grant                         |
| Alexandria  | 10.03% | New London    | 8.34% | Piermont        | 7.63% | Lebanon        | 5.86% | Claremont      | 1.48%  | Dix's Grant                          |
| Bridgewater | 10.03% | Northfield    | 8.27% | Loudon          | 7.61% | Plainfield     | 5.86% | Cornish        | 1.48%  | Dixville                             |
| Bristol     | 10.03% | Tilton        | 8.27% | Effingham       | 7.46% | Francestown    | 5.53% | Croydon        | 1.48%  | Erving's Location                    |
| Plymouth    | 10.03% | Alton         | 8.26% | Wakefield       | 7.46% | Greenfield     | 5.53% | Newport        | 1.48%  | Green's Grant                        |
| Henniker    | 9.85%  | Laconia       | 8.23% | Canaan          | 7.41% | Temple         | 5.53% | Unity          | 1.48%  | Hadley's Purchase                    |
| Fitzwilliam | 9.79%  | New Boston    | 8.23% | Grafton         | 7.41% | Littleton      | 5.27% | Northumberland | 1.32%  | Kilkenny                             |
| Rindge      | 9.79%  | Meredith      | 8.22% | Orange          | 7.41% | Durham         | 5.22% | Stark          | 1.32%  | Livermore                            |
| Gilford     | 9.74%  | New Hampton   | 8.22% | Dublin          | 7.39% | Center Harbor  | 5.19% | Lancaster      | 1.21%  | Low and Burbank's Grant              |
| Londonderry | 9.68%  | Dunbarton     | 8.22% | Marlborough     | 7.39% | Ossipee        | 5.15% | Berlin         | 1.15%  | Martin's Location                    |
| Danbury     | 9.55%  | Weare         | 8.22% | Troy            | 7.39% | Walpole        | 5.15% | Dalton         | 1.14%  | Millsfield                           |
| Hill        | 9.55%  | Keene         | 8.16% | Madison         | 7.38% | Rochester      | 5.07% | Whitefield     | 1.14%  | Odell                                |
| Sanbornton  | 9.55%  | Roxbury       | 8.16% | Hancock         | 7.34% | Brookfield     | 5.00% | Colebrook      | 0.93%  | Pinkham's Grant                      |
| Pelham      | 9.53%  | Sullivan      | 8.16% | Acworth         | 7.34% | Milton         | 4.99% | Columbia       | 0.93%  | Sargent's Purchase                   |
| Chester     | 9.50%  | Surry         | 8.16% | Alstead         | 7.34% | Rye            | 4.98% | Stewartstown   | 0.93%  | Second College Grant                 |
| Salem       | 9.49%  | Hopkinton     | 8.15% | Gilsum          | 7.34% | Dover          | 4.98% | Stratford      | 0.93%  | Success                              |
| Sandown     | 9.38%  | Chesterfield  | 8.14% | Langdon         | 7.34% | Wolfeboro      | 4.90% |                | 3.73.3 | Thompson and Meserves Purchase       |
| Epsom       | 9.34%  | Deering       | 8.14% | Marlow          | 7.34% | Antrim         | 4.71% |                |        | Wentworth's Location                 |
| Greenville  | 9.34%  | Hillsborough  | 8.14% | Bethlehem       | 6.89% | Bennington     | 4.71% |                |        |                                      |
| Mason       | 9.34%  | Washington    | 8.14% | Newmarket       | 6.88% | Farmington     | 4.71% |                |        |                                      |
|             |        |               |       |                 |       | J              |       |                |        |                                      |
| Chichester  | 9.33%  | Windsor       | 8.14% | Eaton           | 6.85% | Rollinsford    | 4.68% |                |        |                                      |

Greenland

Newington

Portsmouth

Hanover

6.84%

6.83%

6.82%

6.82%

4.63%

4.63%

4.59%

4.55%