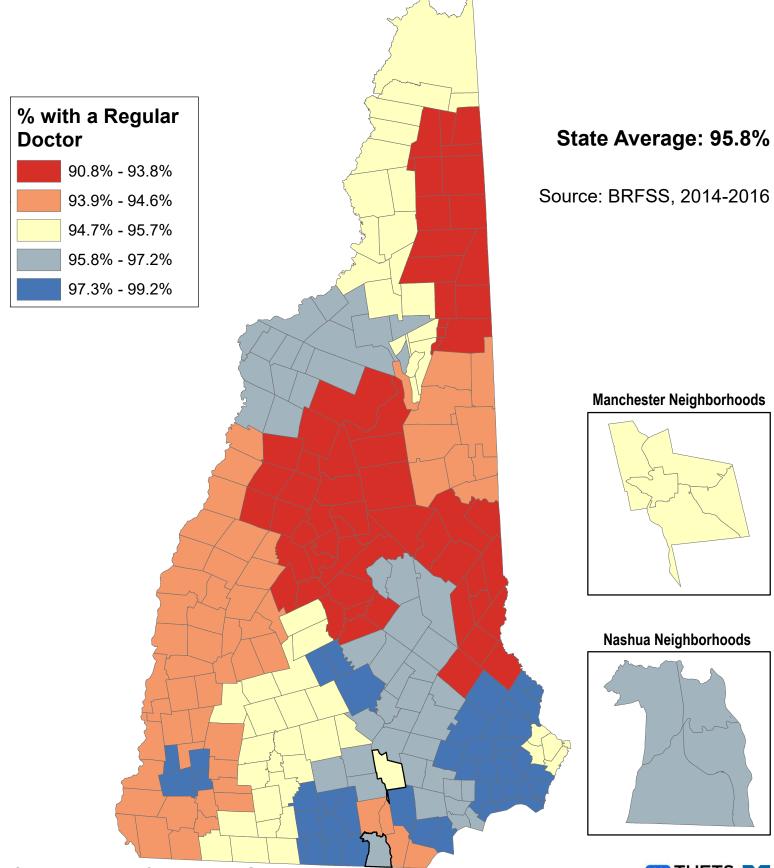

## Percentage of Persons Age 60+ Years with a Regular Doctor

Health Plan

Questions or ideas? Beth.Dugan@umb.edu 12/2018

## % 60+ with a Regular Doctor

| Acword 94,7% Dalton 94,4% Nave New Boston 94,6% South Hampton 97.5% Manchester Manchester   Albany 94,17% Danbury 93.52% Henniker 95.6% New Boston 96,1% Stark 94,97% Centifiad Manchester 49,97%   Alexandria 96,95% Daerling 96,45% Hill 93,52% New Durhan 93,27% Steadrinov 94,95% Manchester: South 94,97%   Alstand 96,95% Deerling 96,65% Hills 94,55% New Durhan 93,52% Stadard 94,65% Manchester: South 94,97%   Alton 96,65% Dorchester 92,85% Hill 94,55% New London 94,27% Stafard 94,82% Manchester: South 94,77%   Anthrest 97,25% Durharon 94,45% Holdemess 94,37% Newariter 97,56% Stafard 94,45% Nashuz 10,3000 95,3%   Aktinson 97,25% Durharon 95,55% <t< th=""></t<>                                                                                                                                                                                                                                                                        |
|----------------------------------------------------------------------------------------------------------------------------------------------------------------------------------------------------------------------------------------------------------------------------------------------------------------------------------------------------------------------------------------------------------------------------------------------------------------------------------------------------------------------------------------------------------------------------------------------------------------------------------------------------------------------------------------------------------------------------------------------------------------------------------------------------------------------------------------------------------------------------------------------------------------------------------------------------------------|
| Alexadnia94.85%Darwllie97.20%Hennker95.65%New Durham93.12%Stark94.95%Mancheste: West94.97%Alteradow94.29%Deerlied96.45%Hill93.52%Stoddard94.95%Mancheste: North94.97%Alteradow94.29%Deorly97.20%Hinsdale94.65%New London93.52%Stoddard94.85%Mancheste: North94.97%Antherst97.22%Dorchester90.85%New London95.65%Stratford93.82%Stratford93.82%Androver95.65%Dorche90.85%Holdsenses90.85%New London97.42%Stratford94.95%Anthim95.65%Durb94.65%Holdsenses90.85%New London97.43%Stratford94.95%Ashand96.85%Durbmar94.45%Holdsenses96.47%NewshartNashuz: Zip 0306095.93%Aktinson97.25%Durbarton94.65%Newsington97.56%Sular97.49%Nashuz: Zip 0306095.93%Auturn94.61%Durbarton95.66%Newton97.50%Sulton94.29%Nashuz: Zip 0306095.93%Barrington96.16%Last Kingston97.17%Newton97.50%Sulton94.29%Nashuz: Zip 0306095.93%Barrington96.17%Last Kingston97.17%Newton97.50%Sulton94.29%Nashuz: Zip 0306095.93%Barrington96.17%Last Kingston </td                            |
| Allensionn96.95%Desrifield94.41%Hills93.52%New Hampton93.82%Stewartstown94.95%Manchester: South94.97%Aktaead94.80%Derry97.20%Hinsdarup94.65%New Hampton93.52%Stadfard94.85%Manchester: Nath94.97%Amberst97.22%Dorchester90.85%Hinsdarup94.25%Stratford93.82%Manchester: Nath94.97%Anthore95.65%Dover90.85%Hold97.25%Newbury94.29%Stratford94.55%Nashua: Zip 0306095.93%Anthirn95.65%Dublin94.65%Hooksett96.41%Newbury94.29%Stratharn97.43%Nashua: Zip 0306295.93%Ashland90.85%Dumbarton95.65%Hudson94.37%Newport94.29%Surg97.49%Nashua: Zip 0306495.93%Aubun96.41%Durharn98.16%Jafferson94.37%Newport94.29%Surg97.49%Nashua: Zip 0306495.93%Aubun96.41%Durharn98.16%Jafferson94.95%Northinepton94.29%Surg94.55%Sutafor94.29%Barristad96.13%East Kingston97.43%Northinepton94.29%Surg94.56%VerseBarlington96.44%Efferson94.95%Northinepton94.29%Tamovirh94.55%Barlington94.55%Barlington95.65%Kingston97.55%Northinepton                                        |
| Aklend94,29%Deering95,65%Hillsborough95,65%New lpswich95,25%Stoddard94,45%Manchester: North94,97%Alton96,26%Dorchester90,85%New lpswich95,66%Strafford94,25%Manchester: East94,97%Andver95,65%Dorchester90,85%Holdsmess90,25%New London94,29%Strafford94,37%Mashua:Anthirin95,65%Dublin94,65%Holdsmess97,22%Newlung97,42%Strafford94,37%Nashua:Ashland90,85%Dummer95,85%Holdson94,37%Newmarket97,50%Sugar Hill96,47%Nashua:10,030695,93%Aklinson96,47%Durhann96,17%Jackson94,37%Newmarket97,50%Suranee94,29%Nashua:10,030695,93%Barnistead96,80%Easton95,65%Hudson94,37%Newport94,25%Suranee94,29%Nashua:12,030695,93%Barnistead98,19%Easton94,43%Jaffrey95,66%North Hampton94,35%Swanzey94,65%VaraneeBarlint98,14%Elsworth93,81%Krasington97,63%Northworth95,05%Timon93,52%Alkinson and Cilimathon Academy GrantBedriot96,41%Elsworth93,84%Krasington97,43%Northworth94,03%Timon93,52%Alkinson and Cilimathon Academy GrantBedr                               |
| Alton 96,80% Derry 97,20% Hinsdale 94,65% New Ipswich 95,66% Strafford 93,82% Manchester: East 94,97%   Amherst 97,22% Dorchester 90,85% Holderness 90,85% New London 94,29% Strafford 94,95%   Antimi 95,66% Dover 93,19% Holker 96,41% Newfields 97,43% Sugar Hill 96,44% Nashua: ZID 3006 95,93%   Ashland 90,85% Dumbarton 95,66% Newfields 97,43% Sugar Hill 96,44% Nashua: ZID 3006,3 95,93%   Aktinson 97,20% Dunbarton 95,66% Newnarcet 97,50% Surapee 94,29% Nashua: ZID 3006,4 95,93%   Barnstead 96,80% East Kingston 97,50% Newnarcet 97,50% Surton 94,29% Nashua: ZID 300,4 95,93%   Barniteit 94,19% Easton 96,44% Jefferson 94,45% Northmober 94,95% Tample 95,66%                                                                                                                                                                                                                                                                              |
| Andever97.22%<br>AndoverDoxer90.85%<br>90.85%Holdemess90.85%<br>97.22%New London94.29%<br>94.29%Stratham97.43%<br>97.43%Nashua:<br>Nashua:<br>210.306095.93%Antirm95.65%Duulin94.65%Hooksett96.41%Newleds97.43%Sugar Hill96.44%Nashua:: Zip 0306095.93%Ashland90.85%Dunbaron95.65%Hooksett96.41%Newlington95.16%Sullivan97.49%Nashua:: Zip 0306295.93%Auburn96.41%Durharn98.19%Jackson94.17%Newmartet97.50%Surapee94.29%Nashua:: Zip 0306495.93%Barnstead96.80%East Kingston97.50%Jaffrey95.66%North Hampton97.43%Suton94.29%Barnington98.19%Easton94.41%Newton97.50%Suton94.29%Suton94.55%Barlington94.17%Keene97.49%NorthHiedd93.52%Tamworth94.17%VerserBath64.44%Ellisworth90.85%Kingston97.49%Northwood96.95%Thornton93.85%Unincorporated PlacesBediord95.44%Ellisworth90.85%Kingston97.49%Northwood96.95%Thornton93.85%EastorBerlindton95.65%Liaconia96.80%Northwood96.95%Thornton93.85%EastorEastorBerlindton95.66%Epsing99.85%Landaff <td< td=""></td<> |
| Andorer95.65%Dover98.19%Hollis97.22%Newbury94.29%Stratham97.43%NashuaAntrim95.66%Dublin94.65%Hookstet96.41%Newfields97.43%Sugar Hill96.44%Nashua: Zip 0306095.93%Ashland97.20%Dunbarton95.65%Hudson94.37%Newmarket97.50%Surapee94.29%Nashua: Zip 0306395.93%Auburn96.41%Durbarton95.65%Hudson94.37%Newmarket97.50%Surapee94.29%Nashua: Zip 0306495.93%Barnstead96.80%East Kingston97.50%Jaffrey95.66%Newton97.35%Suton94.29%Nashua: Zip 0306495.93%Barliett94.17%Eaton94.17%Keene97.49%North Hampton97.43%Swanzey94.55%Barliett94.17%Eaton94.43%Laconia97.43%North Hampton97.43%Swanzey94.55%Barliett94.17%Eaton93.81%Kensington97.43%North Moord95.5%Tormorton98.56%Unincorporated PlacesBarliett94.17%Eaton94.34%Laconia97.43%North Moord97.55%Titon93.52%Afkinson and Climanton Academy GrantBarliett94.17%Eaton97.55%North Moord97.55%Titon93.55%Afkinson and Climanton Academy GrantBarliett94.17%Eaton97.55%Clinton94.35%T                               |
| Antimin95.66%Dublin94.65%Hooksett96.41%Newfields97.3%Sugar Hill96.44%Nashua: Zip 0306095.93%Ashland90.85%Dummer93.84%Hopkinton95.66%Newington95.16%Suilivan97.49%Nashua: Zip 0306295.93%Auburn96.41%Durham98.19%Jackson94.17%Newport94.29%Surpace94.29%Nashua: Zip 0306495.93%Barnstead96.80%East Kingston97.50%Jaffrey95.66%Newton97.63%Sutton94.29%Bartlett94.17%Eaton94.17%Keene97.49%Northfield93.52%Tamworth94.17%Bath96.44%Effingham93.81%Kensington97.49%Northmoberland94.55%Swanzey94.65%Bedriord96.44%Effingham93.81%Kensington97.50%Northmoberland94.55%Temple95.66%Bedriord96.44%Effingham93.81%Kansata97.50%Northwood94.55%Temple95.66%Bedriord96.44%Effingham93.81%Laconia94.80%Northwood94.33%Troy93.52%Atkinson and Gilmanton Academy GrantBedriord96.44%Epping97.55%Lancaster94.95%Orange93.81%Inothon93.82%Atkinson and Gilmanton Academy GrantBerlint93.64%Errol93.84%Langdon94.29%Orange94.33%Waren9                                        |
| Ashland90.85%Dummer93.84%Hopkinton95.65%Newington95.16%Sullivan97.49%Nashua: Zip 0306295.93%Alkinson97.20%Dunbarton95.65%Hudson94.37%Newmarket97.50%Sunapee94.29%Nashua: Zip 0306395.93%Barnstead96.80%East Kingston97.50%Jaffrey95.66%Newton97.50%Suton94.29%Barnington98.19%Easton94.4%Jaffrey95.66%Newton97.50%Suton94.29%Barliett94.17%Eaton94.17%Keene97.49%North Hampton97.43%Swanzey94.65%Barliett96.41%Elfingham93.81%Kensington97.30%Northwood96.95%Tamworth94.17%Bath96.44%Elfingham93.81%Kensington97.50%Northwood96.95%Tamworth91.52%Alkinson and Gilmanton Academy GrantBedrord96.44%Elisworth98.55%Kingston97.50%Northwood96.95%Titlon93.52%Alkinson and Gilmanton Academy GrantBennington95.65%Englied94.43%Croro94.34%Turoy94.29%CambridgeBerlin93.84%Errol93.82%Leaconia94.43%Turoy94.29%CambridgeBerlin93.84%Errol93.82%Leabon94.3%Pieham94.37%Wakefield93.81%Chandrd's PurchaseBerlin93.84%                                                 |
| Alkinson97.20%Dunbarton95.65%Hudson94.37%Newmarket97.50%Sunapee94.29%Nashua: Zip 0306.395.93%Auburn96.41%Durharn97.50%Jaffrey95.66%Newton97.50%Sutton94.29%Nashua: Zip 0306.495.93%Barriled96.06%East Kingston97.50%Jaffrey95.66%North Hampton97.43%Swanzey94.65%Barliett94.17%Eaton94.17%Keene97.49%North Hampton97.43%Swanzey94.55%Barliett94.41%Effingharn93.81%Keensington97.43%Northield93.52%Tamworth94.17%Barliett96.41%Elisworth90.85%Kingston97.43%Northiwoerd94.95%Temple95.66%Bedford96.41%Elisworth90.85%Kingston97.50%Northwood96.95%Thornton90.85%Alkinson and Gilmanton Academy GrantBennington95.66%Epson97.50%Lancaster94.95%Orange94.43%Turfonboro93.81%Bear's GrantBentington95.66%Errol93.84%Langdon94.43%Orford94.43%Tuffonboro93.81%CambridgeBoscawen96.44%Farmington93.82%Lee98.19%Penbroke96.95%Warer95.65%CarabridgeBordindd95.65%Fizavilian95.66%Lincoln95.66%Warer95.65%CarabridgeC                                                 |
| Auburn96.41%Durham98.19%Jackson94.17%Newport94.29%Surry97.49%Nashua: Zip 0306495.93%Barnstead96.80%East Kingston97.50%Jaffrey95.66%Newton97.50%Sutton94.25%Bartington98.19%Easton96.44%Jafferson94.95%North Hampton97.43%Swarzey94.65%Bartilett94.17%Eaton94.17%Keene97.49%North Iledld93.52%Tarmworth94.17%Bath96.44%Effingham93.81%Kensington97.43%Northmuberland94.95%Temple95.66%Unincorporated PlacesBedford96.44%Ellsworth90.85%Kingston97.50%Northwood96.95%Titon93.52%Alkinson and Gilmanton Academy GrantBennington95.26%Epping97.50%Lancalaff94.45%Orange94.43%Tuftonboro93.81%Bearis GrantBerlin98.44%Epsom96.95%Landaff94.43%Orford94.37%Wakefield93.81%Chandler's PurchaseBethlehem96.44%Exeter97.43%Lebanon94.43%Pelham94.37%Wakefield93.81%Chandler's PurchaseBoxcawen98.44%Farmington93.84%Lebanon94.43%Pelham94.37%Waren95.65%Caruford's PurchaseBradberd96.65%Filzwilliam95.66%Lincoln90.85%Piermont94.43%Ware                               |
| Barnstead96.80%East Kingston97.50%Jaffrey95.66%Newion97.50%Sutton94.29%Barrington98.19%Easton94.44%Jefferson94.95%North Hampton97.43%Swanzey94.65%Bartlett94.17%Eaton94.17%Keene97.49%North Hampton97.43%Swanzey94.65%Bath96.44%Effingham93.81%Kensington97.50%Northwood96.95%Temple95.66%Bedford96.44%Ellsworth90.85%Kingston97.50%Northwood96.95%Thornton90.85%Unicorporated PlacesBennington95.66%Epping97.50%Lancaster94.95%Orange94.43%Troy94.65%Bearls GrantBenington95.66%Epping97.50%Landaff96.44%Orford94.43%Tufonboro93.81%Bearls PurchaseBerlin93.84%Errol93.84%Langdon94.29%Ossipee93.81%Unity94.29%Chambridge PurchaseBethelhem96.44%Ervel97.43%Labanon94.43%Pelham94.37%Watefield93.81%Chambridge PurchaseBoscawen98.44%Farmington93.82%Lee98.19%Pelham94.37%Watefield93.81%Chambridge PurchaseBowd9.55%Filzwilliam94.29%Chettorough95.66%Warner95.65%Crawford's PurchaseBerlon98.44%Farnington<                                                 |
| Barrington98.19%Easton96.44%Jefferson94.95%North Hampton97.43%Swanzey94.65%Bartlett94.17%Eaton94.17%Keene97.49%Northfield93.52%Tamworth94.17%Bath96.44%Effingham93.81%Kensington97.43%Northfueld94.95%Temple95.66%Bedford96.41%Ellsworth90.85%Kingston97.50%Northwood96.95%Thornton90.85%Unincorporated PlacesBelmont93.52%Enfield94.43%Laconia96.80%Nottingham97.50%Titlon93.52%Atkinson and Gilmanton Academy GrantBennington95.66%Epping97.50%Lancaster94.95%Orange94.43%Troy94.65%Bean's GrantBennington93.84%Errol93.84%Langdaff94.44%Orford94.43%Tuftonboro93.81%Beans' PurchaseBerlin93.84%Errol93.84%Langdaff94.43%Pelham94.37%Wakefield93.81%Chandler's PurchaseBoscawen98.44%Farmington93.82%Lee94.14%Pelham94.35%Warren96.85%Curvord's PurchaseBow96.55%Francosia95.66%Lincoln90.85%Pierborough95.66%Warren95.65%Curvord's PurchaseBordiord95.65%Francosia96.44%Liboni94.37%Pietborough95.65%Warren96.56%Cur                                        |
| Bartlett94.17%Eaton94.17%Keene97.49%Northfield93.52%Tamworth94.17%Bath96.44%Effingham93.81%Kensington97.43%Northmetrand94.95%Temple95.66%Bedford96.41%Ellsworth90.85%Kingston97.50%Northwood96.95%Thornton90.85%Atkinson and Gilmanton Academy GrantBelmont93.52%Enfield94.43%Laconia96.80%North94.43%Troy94.65%Bean's GrantBennington95.66%Epping97.50%Lancaster94.95%Orange94.43%Tutfonboro93.81%Bean's GrantBerlin93.84%Errol93.84%Langdon94.29%Ossipee93.81%Unity94.29%CambridgeBethlehem96.44%Eveter97.43%Lebanon94.43%Pelham94.37%Wakefield93.81%Chandler's PurchaseBoscawen98.44%Farmington93.82%Lee98.19%Pembroke96.95%Walepole94.55%Crawford's PurchaseBow96.95%Fitzwilliam95.66%Lincoln90.85%Piermont94.43%Waren90.85%Dix's GrantBradford95.65%Francestown95.66%Lisbon96.44%Pittsburg94.43%Waren90.85%Dix's GrantBradford96.55%Francestown95.66%Lincoln90.85%Piermont94.43%Waren90.85%Grant                                                          |
| Bath96.44%Effingham93.81%Kensington97.43%Northumberland94.95%Temple95.66%Bedford96.41%Ellsworth90.85%Kingston97.50%Northwood96.95%Thornton90.85% <b>Unincorporated Places</b> Belmont93.52%Enfield94.43%Laconia96.80%Nottingham97.50%Tilton93.52%Atkinson and Gilmanton Academy GrantBennington95.66%Epping97.50%Lancaster94.95%Orange94.43%Turoy94.65%Bean's GrantBenton96.44%Epson96.95%Landaff96.44%Orford94.43%Tuftonboro93.81%Bean's PurchaseBerlin93.84%Errol93.84%Langdon94.29%Ossipee93.81%Unity94.29%CambridgeBethehem96.44%Exeter97.43%Lebanon94.29%Ossipee93.81%Unity94.29%CambridgeBoscawen96.44%Exter97.43%Lebanon94.29%Pethorough94.37%Wakefield93.81%Crawtords: PurchaseBow96.95%Fitzwilliam95.66%Lebanon94.95%Pethorough95.66%Waren95.65%Cutt's GrantBoscawen96.65%Francestown95.66%Lincoln90.85%Piermont94.43%Waren90.85%Dix's GrantBradford95.65%Francestown95.66%Lincoln90.85%Piermont94.43%Waren9                                          |
| Bedford96.41%Ellsworth90.85%Kingston97.50%Northwood96.95%Thornton90.85%Unincorporated PlacesBelmont93.52%Enfield94.43%Laconia96.80%Notlingham97.50%Tilton93.52%Atkinson and Gilmanton Academy GrantBennington95.66%Epping97.50%Lancaster94.95%Orange94.43%Troy94.65%Bean's GrantBenton96.44%Epsom96.95%Lancaster94.95%Orford94.43%Tuftonboro93.81%Bean's PurchaseBerlin93.84%Errol93.84%Langdon94.29%Ossipee93.81%Unity94.29%CambridgeBethlehem96.44%Exeter97.43%Lebanon94.43%Pelham94.37%Wakefield93.81%Chandler's PurchaseBoscawen98.44%Farmington93.82%Lee98.19%Pembroke96.95%Walpole94.65%Crawford's PurchaseBow96.95%Fitzwilliam95.66%Lincoln90.85%Piermont94.43%Warren90.85%Dix's GrantBradford97.43%Franconia96.44%Lisbon94.37%Pittsburg94.95%Washington95.65%Dix's GrantBridgewater90.85%Franklin93.52%Litchfield94.37%Pittsburg94.95%Washington95.65%Dix's GrantBristol90.85%Freedom94.17%Littleton96.44%Pittsburg                                    |
| Belmont93.52%Enfield94.43%Laconia96.80%Notingham97.50%Tilton93.52%Atkinson and Gilmanton Academy GrantBennington95.66%Epping97.50%Lancaster94.95%Orange94.43%Troy94.65%Bean's GrantBenton96.44%Epsom96.95%Landaff96.44%Orford94.43%Tuflonboro93.81%Bean's GrantBerlin93.84%Errol93.84%Langdon94.29%Ossipee93.81%Unity94.29%CambridgeBethlehem96.44%Exeter97.43%Lebanon94.43%Pelham94.37%Wakefield93.81%Chandler's PurchaseBoscawen98.44%Farmington93.82%Lee98.19%Pembroke96.95%Walpole94.65%Crawford's PurchaseBow96.95%Fitzwilliam95.66%Lempster94.29%Peterborough95.66%Warren90.85%CartBradford95.65%Francestown95.66%Lincoln90.85%Piermont94.95%Washington95.65%Dix's GrantBridgewater90.85%Franchia93.52%Litchfield94.37%Pittsburg94.95%Water95.65%Dix'slleBristol90.85%Freedom94.17%Littleton96.44%Plainfield96.95%Water95.65%Green's GrantBrookilied93.81%Freedom94.17%Littleton96.44%Plainfield94.43%We                                                 |
| Bennington95.66%Epping97.50%Lancaster94.95%Orange94.43%Troy94.65%Bean's GrantBenton96.44%Epsom96.95%Landaff96.44%Orford94.43%Tuftonboro93.81%Bean's PurchaseBerlin93.84%Errol93.84%Langdon94.29%Ossipee93.81%Unity94.29%CambridgeBethlehem96.44%Exeter97.43%Lebanon94.43%Pelham94.37%Wakefield93.81%Chandler's PurchaseBoscawen98.44%Farmington93.82%Lee98.19%Petrborough95.66%Warner95.65%Cartiford PurchaseBow96.55%Fitzwilliam95.66%Lincoln90.85%Piermont94.43%Warnen90.85%CartBradford97.43%Franconia96.44%Lisbon96.44%Pittsburg94.95%Washington95.65%DixvilleBridgewater90.85%Franklin93.52%Litchfield94.37%Pittsburg94.43%Waren90.85%Erving's LocationBrookfield93.81%Fremont97.20%Netser98.44%Hadley's Purchase95.65%GrantBrookfield93.81%Fremont97.55%Littleton96.44%Piatifield94.43%Weare95.65%GrantBrookfield93.81%Fremont97.20%Nebster98.44%Hadley's PurchasePiatifield94.43%Weare95.65%Gr                                                          |
| Benton96.44%Epsom96.95%Landaff96.44%Orford94.43%Tuftonboro93.81%Bean's PurchaseBerlin93.84%Errol93.84%Langdon94.29%Ossipee93.81%Unity94.29%CambridgeBethlehem96.44%Exeter97.43%Lebanon94.43%Pelham94.37%Wakefield93.81%Chandler's PurchaseBoscawen98.44%Farmington93.82%Lee98.19%Pembroke96.95%Walpole94.65%Crawford's PurchaseBow96.95%Fitzwilliam95.66%Lempster94.29%Peterborough95.66%Warner95.65%Cutt's GrantBradford95.65%Francestown95.66%Lincoln90.85%Piermont94.43%Waren90.85%Dix's GrantBrentwood97.43%Francnia96.44%Libson96.44%Pittsburg94.95%Washington95.65%DixvilleBridgewater90.85%Franklin93.52%Litchfield94.37%Pittsfield96.95%Waterville Valley90.85%Erving's LocationBrookfield93.81%Fremont97.10%Lindonderry99.25%Plaistow97.20%Weater98.44%Hadley's PurchaseBrookfield93.81%Fremont97.50%Londonderry99.25%Plaistow97.20%Webster98.44%Hadley's PurchaseBrookfield93.81%Gilford96.80%Loudon96.95%Plymouth                                   |
| Berlin93.84%Errol93.84%Langdon94.29%Ossipee93.81%Unity94.29%CambridgeBethlehem96.44%Exeter97.43%Lebanon94.43%Pelham94.37%Wakefield93.81%Chandler's PurchaseBoscawen98.44%Farmington93.82%Lee98.19%Pembroke96.95%Walpole94.65%Crawford's PurchaseBow96.95%Fitzwilliam95.66%Lempster94.29%Peterborough95.66%Warner95.65%Cutt's GrantBradford95.65%Francestown95.66%Lincoln90.85%Piermont94.43%Warren90.85%Dix's GrantBrentwood97.43%Franconia96.44%Lisbon96.44%Pittsburg94.95%Washington95.65%Erving's LocationBridgewater90.85%Franklin93.52%Litchfield94.37%Pittsfield96.95%Waterville Valley90.85%Erving's CorantBrookfield90.85%Freedom94.17%Littleton96.44%Pittsfield96.45%Waren95.65%Erving's CorantBrookfield93.81%Fremont97.20%Londonderry99.25%Plainfield94.43%Weare95.65%GrantBrookfield93.81%Fremont97.50%Londonderry99.25%Plaistow97.20%Webster98.44%Hadley's PurchaseBrookfield93.81%Gilford96.80%Loudon96.95%Plymout                               |
| Bethlehem96.44%Exeter97.43%Lebanon94.43%Pelham94.37%Wakefield93.81%Chandler's PurchaseBoscawen98.44%Farmington93.82%Lee98.19%Pembroke96.95%Walpole94.65%Crawford's PurchaseBow96.95%Fitzwilliam95.66%Lempster94.29%Peterborough95.66%Warner95.65%Cutt's GrantBradford95.65%Francestown95.66%Lincoln90.85%Piermont94.43%Warren90.85%Dix's GrantBrentwood97.43%Franconia96.44%Lisbon96.44%Pittsburg94.95%Washington95.65%DixvilleBridgewater90.85%Franklin93.52%Litchfield94.37%Pittsfield96.95%Waterville Valley90.85%Erving's LocationBristol90.85%Freedom94.17%Littleton96.44%Plainfield94.43%Weare95.65%Green's GrantBrookfield93.81%Fremont97.50%Londonderry99.25%Plaistow97.20%Webster98.44%Hadley's PurchaseBrookline97.22%Gilford96.80%Loudon96.95%Plymouth90.85%Wentworth90.85%KilkennyCampton90.85%Gilmanton96.80%Lyman96.44%Portsmouth95.16%Westmoreland94.65%LivermoreCanaan94.43%Gilsum94.65%Lyman96.44%Portsmouth                                  |
| Boscawen98.44%Farmington93.82%Lee98.19%Pembroke96.95%Walpole94.65%Crawford's PurchaseBow96.95%Fitzwilliam95.66%Lempster94.29%Peterborough95.66%Warner95.65%Cutt's GrantBradford95.65%Francestown95.66%Lincoln90.85%Piermont94.43%Warren90.85%Dix's GrantBrentwood97.43%Franconia96.44%Lisbon96.44%Pittsburg94.95%Washington95.65%DixvilleBridgewater90.85%Franklin93.52%Litchfield94.37%Pittsfield96.95%Waterville Valley90.85%Erving's LocationBristol90.85%Freedom94.17%Littleton96.44%Plainfield94.43%Weare95.65%Green's GrantBrookline93.81%Fremont97.50%Londonderry99.25%Plaistow97.20%Webster98.44%Hadley's PurchaseBrookline97.22%Gilford96.80%Loudon96.95%Plymouth90.85%Wentworth90.85%KilkennyCampton90.85%Gilmanton96.80%Lyman96.44%Portsmouth95.16%Westmoreland94.65%LivermoreCanaan94.43%Gilsum94.65%Lyma94.43%Randolph94.95%Whitefield96.44%Low and Burbank's Grant                                                                               |
| Bow96.95%Fitzwilliam95.66%Lempster94.29%Peterborough95.66%Warner95.65%Cutt's GrantBradford95.65%Francestown95.66%Lincoln90.85%Piermont94.43%Warren90.85%Dix's GrantBrentwood97.43%Franconia96.44%Lisbon96.44%Pittsburg94.95%Washington95.65%DixvilleBridgewater90.85%Franklin93.52%Litchfield94.37%Pittsfield96.95%Waterville Valley90.85%Erving's LocationBristol90.85%Freedom94.17%Littleton96.44%Plainfield94.43%Weare95.65%Green's GrantBrookline97.22%Gilford96.80%Loudon96.95%Plymouth90.85%Wentworth90.85%KilkennyCampton90.85%Gilmanton96.80%Lyman96.44%Portsmouth95.16%Westmoreland94.65%LivermoreCanaan94.43%Gilsum94.65%Lyme94.43%Randolph94.95%Whitefield96.44%Low and Burbank's Grant                                                                                                                                                                                                                                                             |
| Bradford95.65%Francestown95.66%Lincoln90.85%Piermont94.43%Warren90.85%Dix's GrantBrentwood97.43%Franconia96.44%Lisbon96.44%Pittsburg94.95%Washington95.65%DixvilleBridgewater90.85%Franklin93.52%Litchfield94.37%Pittsfield96.95%Waterville Valley90.85%Erving's LocationBristol90.85%Freedom94.17%Littleton96.44%Plainfield94.43%Weare95.65%Green's GrantBrookfield93.81%Fremont97.50%Londonderry99.25%Plaistow97.20%Webster98.44%Hadley's PurchaseBrookline97.22%Gilford96.80%Loudon96.95%Plymouth90.85%Wentworth90.85%KilkennyCampton90.85%Gilmanton96.80%Lyman96.44%Portsmouth95.16%Westmoreland94.65%LivermoreCanaan94.43%Gilsum94.65%Lyme94.43%Randolph94.95%Whitefield96.44%Low and Burbank's Grant                                                                                                                                                                                                                                                     |
| Brentwood97.43%Franconia96.44%Lisbon96.44%Pittsburg94.95%Washington95.65%DixvilleBridgewater90.85%Franklin93.52%Litchfield94.37%Pittsfield96.95%Waterville Valley90.85%Erving's LocationBristol90.85%Freedom94.17%Littleton96.44%Plainfield94.43%Weare95.65%Green's GrantBrookfield93.81%Fremont97.50%Londonderry99.25%Plaistow97.20%Webster98.44%Hadley's PurchaseBrookline97.22%Gilford96.80%Loudon96.95%Plymouth90.85%Wentworth90.85%KilkennyCampton90.85%Gilmanton96.80%Lyman96.44%Portsmouth95.16%Westmoreland94.65%LivermoreCanaan94.43%Gilsum94.65%Lyme94.43%Randolph94.95%Whitefield96.44%Low and Burbank's Grant                                                                                                                                                                                                                                                                                                                                      |
| Bridgewater90.85%Franklin93.52%Litchfield94.37%Pittsfield96.95%Waterville Valley90.85%Erving's LocationBristol90.85%Freedom94.17%Littleton96.44%Plainfield94.43%Weare95.65%Green's GrantBrookfield93.81%Fremont97.50%Londonderry99.25%Plaistow97.20%Webster98.44%Hadley's PurchaseBrookline97.22%Gilford96.80%Loudon96.95%Plymouth90.85%Wentworth90.85%KilkennyCampton90.85%Gilmanton96.80%Lyman96.44%Portsmouth95.16%Westmoreland94.65%LivermoreCanaan94.43%Gilsum94.65%Lyme94.43%Randolph94.95%Whitefield96.44%Low and Burbank's Grant                                                                                                                                                                                                                                                                                                                                                                                                                       |
| Bristol90.85%Freedom94.17%Littleton96.44%Plainfield94.43%Weare95.65%Green's GrantBrookfield93.81%Fremont97.50%Londonderry99.25%Plaistow97.20%Webster98.44%Hadley's PurchaseBrookline97.22%Gilford96.80%Loudon96.95%Plymouth90.85%Wentworth90.85%KilkennyCampton90.85%Gilmanton96.80%Lyman96.44%Portsmouth95.16%Westmoreland94.65%LivermoreCanaan94.43%Gilsum94.65%Lyme94.43%Randolph94.95%Whitefield96.44%Low and Burbank's Grant                                                                                                                                                                                                                                                                                                                                                                                                                                                                                                                              |
| Brookfield93.81%Fremont97.50%Londonderry99.25%Plaistow97.20%Webster98.44%Hadley's PurchaseBrookline97.22%Gilford96.80%Loudon96.95%Plymouth90.85%Wentworth90.85% <i>Kilkenny</i> Campton90.85%Gilmanton96.80%Lyman96.44%Portsmouth95.16%Westmoreland94.65% <i>Livermore</i> Canaan94.43%Gilsum94.65%Lyme94.43%Randolph94.95%Whitefield96.44% <i>Low and Burbank's Grant</i>                                                                                                                                                                                                                                                                                                                                                                                                                                                                                                                                                                                     |
| Brookline97.22%Gilford96.80%Loudon96.95%Plymouth90.85%Wentworth90.85% <i>Kilkenny</i> Campton90.85%Gilmanton96.80%Lyman96.44%Portsmouth95.16%Westmoreland94.65% <i>Livermore</i> Canaan94.43%Gilsum94.65%Lyme94.43%Randolph94.95%Whitefield96.44%Low and Burbank's Grant                                                                                                                                                                                                                                                                                                                                                                                                                                                                                                                                                                                                                                                                                       |
| Campton 90.85% Gilmanton 96.80% Lyman 96.44% Portsmouth 95.16% Westmoreland 94.65% Livermore<br>Canaan 94.43% Gilsum 94.65% Lyme 94.43% Randolph 94.95% Whitefield 96.44% Low and Burbank's Grant                                                                                                                                                                                                                                                                                                                                                                                                                                                                                                                                                                                                                                                                                                                                                              |
| Canaan 94.43% Gilsum 94.65% Lyme 94.43% Randolph 94.95% Whitefield 96.44% Low and Burbank's Grant                                                                                                                                                                                                                                                                                                                                                                                                                                                                                                                                                                                                                                                                                                                                                                                                                                                              |
|                                                                                                                                                                                                                                                                                                                                                                                                                                                                                                                                                                                                                                                                                                                                                                                                                                                                                                                                                                |
| Candia 06.41% Coffstown 06.41% Lyndoborough 07.20% Daymond 07.50% Willmot 04.20% Martin's Location                                                                                                                                                                                                                                                                                                                                                                                                                                                                                                                                                                                                                                                                                                                                                                                                                                                             |
|                                                                                                                                                                                                                                                                                                                                                                                                                                                                                                                                                                                                                                                                                                                                                                                                                                                                                                                                                                |
| Canterbury 96.95% Gorham 93.84% Madbury 98.19% Richmond 94.65% Wilton 97.22% Millsfield                                                                                                                                                                                                                                                                                                                                                                                                                                                                                                                                                                                                                                                                                                                                                                                                                                                                        |
| Carroll 96.44% Goshen 94.29% Madison 94.17% Rindge 95.66% Winchester 94.65% Odell                                                                                                                                                                                                                                                                                                                                                                                                                                                                                                                                                                                                                                                                                                                                                                                                                                                                              |
| Center Harbor 93.52% Grafton 94.43% Manchester 94.97% Rochester 93.82% Windham 99.25% Pinkham's Grant                                                                                                                                                                                                                                                                                                                                                                                                                                                                                                                                                                                                                                                                                                                                                                                                                                                          |
| Charlestown 94.29% Grantham 94.43% Marlborough 94.65% Rollinsford 98.19% Windsor 95.65% Sargent's Purchase                                                                                                                                                                                                                                                                                                                                                                                                                                                                                                                                                                                                                                                                                                                                                                                                                                                     |
| Chatham 94.17% Greenfield 95.66% Marlow 94.65% Roxbury 97.49% Wolfeboro 93.81% Second College Grant                                                                                                                                                                                                                                                                                                                                                                                                                                                                                                                                                                                                                                                                                                                                                                                                                                                            |
| Chester 97.20% Greenland 95.16% Mason 97.22% Rumney 90.85% Woodstock 90.85% Success                                                                                                                                                                                                                                                                                                                                                                                                                                                                                                                                                                                                                                                                                                                                                                                                                                                                            |
| Chesterfield 94.65% Greenville 97.22% Meredith 93.52% Rye 95.16% Thompson and Meserves Purchase                                                                                                                                                                                                                                                                                                                                                                                                                                                                                                                                                                                                                                                                                                                                                                                                                                                                |
| Chichester 96.95% Groton 90.85% Merrimack 94.37% Salem 99.25% Wentworth's Location                                                                                                                                                                                                                                                                                                                                                                                                                                                                                                                                                                                                                                                                                                                                                                                                                                                                             |
| Claremont 94.29% Hale's Location 94.17% Middleton 93.82% Salisbury 95.65%                                                                                                                                                                                                                                                                                                                                                                                                                                                                                                                                                                                                                                                                                                                                                                                                                                                                                      |
| Clarksville 94.95% Hampstead 97.20% Milan 93.84% Sanbornton 93.52%                                                                                                                                                                                                                                                                                                                                                                                                                                                                                                                                                                                                                                                                                                                                                                                                                                                                                             |
| Colebrook 94.95% Hampton 97.43% Milford 97.22% Sandown 97.20%                                                                                                                                                                                                                                                                                                                                                                                                                                                                                                                                                                                                                                                                                                                                                                                                                                                                                                  |
| Columbia 94.95% Hampton Falls 97.50% Milton 93.82% Sandwich 93.81%                                                                                                                                                                                                                                                                                                                                                                                                                                                                                                                                                                                                                                                                                                                                                                                                                                                                                             |
| Concord 98.44% Hancock 95.66% Monroe 96.44% Seabrook 97.50%<br>Conway 94.17% Hanover 94.43% Mont Vernon 97.22% Sharon 95.66%<br>Corrich 94.29% Harrisville 94.65% Moultonborough 93.81% Shelburge 93.84%                                                                                                                                                                                                                                                                                                                                                                                                                                                                                                                                                                                                                                                                                                                                                       |
| Conway 94.17% Hanover 94.43% Mont Vernon 97.22% Sharon 95.66%                                                                                                                                                                                                                                                                                                                                                                                                                                                                                                                                                                                                                                                                                                                                                                                                                                                                                                  |
| Cornish 94.29% Harrisville 94.65% Moultonborough 93.81% Shelburne 93.84%                                                                                                                                                                                                                                                                                                                                                                                                                                                                                                                                                                                                                                                                                                                                                                                                                                                                                       |
| Cornish94.29%Harrisville94.65%Moultonborough93.81%Shelburne93.84%FOUNDATIONCroydon94.29%Hart's Location94.17%Nashua95.93%Somersworth98.19%FOUNDATION                                                                                                                                                                                                                                                                                                                                                                                                                                                                                                                                                                                                                                                                                                                                                                                                           |

## % 60+ with a Regular Doctor (Ranked)

| Londonderry   | 99.25% | Plaistow     | 97.20% | Sharon         | 95.66% | Grantham        | 94.43% | New Durham        | 93.82% | Manchester                     |          |
|---------------|--------|--------------|--------|----------------|--------|-----------------|--------|-------------------|--------|--------------------------------|----------|
| Salem         | 99.25% | Sandown      | 97.20% | Temple         | 95.66% | Hanover         | 94.43% | Rochester         | 93.82% | Central Manchester 94.97%      |          |
| Windham       | 99.25% | Allenstown   | 96.95% | Andover        | 95.65% | Lebanon         | 94.43% | Strafford         | 93.82% | Manchester: West 94.97%        |          |
| Boscawen      | 98.44% | Bow          | 96.95% | Bradford       | 95.65% | Lyme            | 94.43% | Brookfield        | 93.81% | Manchester: South 94.97%       |          |
| Concord       | 98.44% | Canterbury   | 96.95% | Deering        | 95.65% | Orange          | 94.43% | Effingham         | 93.81% | Manchester: North 94.97%       |          |
| Webster       | 98.44% | Chichester   | 96.95% | Dunbarton      | 95.65% | Orford          | 94.43% | Moultonborough    | 93.81% | Manchester: East 94.97%        |          |
| Barrington    | 98.19% | Epsom        | 96.95% | Henniker       | 95.65% | Piermont        | 94.43% | Ossipee           | 93.81% |                                |          |
| Dover         | 98.19% | Loudon       | 96.95% | Hillsborough   | 95.65% | Plainfield      | 94.43% | Sandwich          | 93.81% | Nashua                         |          |
| Durham        | 98.19% | Northwood    | 96.95% | Hopkinton      | 95.65% | Hudson          | 94.37% | Tuftonboro        | 93.81% | Nashua: Zip 03060 95.93%       |          |
| Lee           | 98.19% | Pembroke     | 96.95% | Salisbury      | 95.65% | Litchfield      | 94.37% | Wakefield         | 93.81% | Nashua: Zip 03062 95.93%       |          |
| Madbury       | 98.19% | Pittsfield   | 96.95% | Warner         | 95.65% | Merrimack       | 94.37% | Wolfeboro         | 93.81% | Nashua: Zip 03063 95.93%       |          |
| Rollinsford   | 98.19% | Alton        | 96.80% | Washington     | 95.65% | Pelham          | 94.37% | Belmont           | 93.52% | Nashua: Zip 03064 95.93%       |          |
| Somersworth   | 98.19% | Barnstead    | 96.80% | Weare          | 95.65% | Acworth         | 94.29% | Center Harbor     | 93.52% | ·                              |          |
| East Kingston | 97.50% | Gilford      | 96.80% | Windsor        | 95.65% | Alstead         | 94.29% | Danbury           | 93.52% |                                |          |
| Epping        | 97.50% | Gilmanton    | 96.80% | Greenland      | 95.16% | Charlestown     | 94.29% | Franklin          | 93.52% |                                |          |
| Fremont       | 97.50% | Laconia      | 96.80% | New Castle     | 95.16% | Claremont       | 94.29% | Hill              | 93.52% |                                |          |
| Hampton Falls | 97.50% | Bath         | 96.44% | Newington      | 95.16% | Cornish         | 94.29% | Meredith          | 93.52% | Unincorporated Places          |          |
| Kingston      | 97.50% | Benton       | 96.44% | Portsmouth     | 95.16% | Croydon         | 94.29% | New Hampton       | 93.52% | Atkinson and Gilmanton Academy | Grant    |
| Newmarket     | 97.50% | Bethlehem    | 96.44% | Rye            | 95.16% | Goshen          | 94.29% | Northfield        | 93.52% | Bean's Grant                   |          |
| Newton        | 97.50% | Carroll      | 96.44% | Manchester     | 94.97% | Langdon         | 94.29% | Sanbornton        | 93.52% | Bean's Purchase                |          |
| Nottingham    | 97.50% | Dalton       | 96.44% | Clarksville    | 94.95% | Lempster        | 94.29% | Tilton            | 93.52% | Cambridge                      |          |
| Raymond       | 97.50% | Easton       | 96.44% | Colebrook      | 94.95% | New London      | 94.29% | Alexandria        | 90.85% | Chandler's Purchase            |          |
| Seabrook      | 97.50% | Franconia    | 96.44% | Columbia       | 94.95% | Newbury         | 94.29% | Plymouth          | 90.85% | Crawford's Purchase            |          |
| South Hampton | 97.50% | Haverhill    | 96.44% | Jefferson      | 94.95% | Newport         | 94.29% | Bridgewater       | 90.85% | Cutt's Grant                   |          |
| Keene         | 97.49% | Landaff      | 96.44% | Lancaster      | 94.95% | Springfield     | 94.29% | Bristol           | 90.85% | Dix's Grant                    |          |
| Roxbury       | 97.49% | Lisbon       | 96.44% | Northumberland | 94.95% | Sunapee         | 94.29% | Campton           | 90.85% | Dixville                       |          |
| Sullivan      | 97.49% | Littleton    | 96.44% | Pittsburg      | 94.95% | Sutton          | 94.29% | Dorchester        | 90.85% | Erving's Location              |          |
| Surry         | 97.49% | Lyman        | 96.44% | Randolph       | 94.95% | Unity           | 94.29% | Ellsworth         | 90.85% | Green's Grant                  |          |
| Brentwood     | 97.43% | Monroe       | 96.44% | Stark          | 94.95% | Wilmot          | 94.29% | Groton            | 90.85% | Hadley's Purchase              |          |
| Exeter        | 97.43% | Sugar Hill   | 96.44% | Stewartstown   | 94.95% | Albany          | 94.17% | Hebron            | 90.85% | Kilkenny                       |          |
| Hampton       | 97.43% | Whitefield   | 96.44% | Stratford      | 94.95% | Bartlett        | 94.17% | Holderness        | 90.85% | Livermore                      |          |
| Kensington    | 97.43% | Auburn       | 96.41% | Chesterfield   | 94.65% | Chatham         | 94.17% | Lincoln           | 90.85% | Low and Burbank's Grant        |          |
| Newfields     | 97.43% | Bedford      | 96.41% | Dublin         | 94.65% | Conway          | 94.17% | Plymouth          | 90.85% | Martin's Location              |          |
| North Hampton | 97.43% | Candia       | 96.41% | Gilsum         | 94.65% | Eaton           | 94.17% | Rumney            | 90.85% | Millsfield                     |          |
| Stratham      | 97.43% | Deerfield    | 96.41% | Harrisville    | 94.65% | Freedom         | 94.17% | Thornton          | 90.85% | Odell                          |          |
| Amherst       | 97.22% | Goffstown    | 96.41% | Hinsdale       | 94.65% | Hale's Location | 94.17% | Warren            | 90.85% | Pinkham's Grant                |          |
| Brookline     | 97.22% | Hooksett     | 96.41% | Marlborough    | 94.65% | Hart's Location | 94.17% | Waterville Valley | 90.85% | Sargent's Purchase             |          |
| Greenville    | 97.22% | New Boston   | 96.41% | Marlow         | 94.65% | Jackson         | 94.17% | Wentworth         | 90.85% | Second College Grant           |          |
| Hollis        | 97.22% | Nashua       | 95.93% | Nelson         | 94.65% | Madison         | 94.17% | Woodstock         | 90.85% | Success                        |          |
| Lyndeborough  | 97.22% | Antrim       | 95.66% | Richmond       | 94.65% | Tamworth        | 94.17% |                   |        | Thompson and Meserves Purchase | <u>,</u> |
| Mason         | 97.22% | Bennington   | 95.66% | Stoddard       | 94.65% | Berlin          | 93.84% |                   |        | Wentworth's Location           |          |
| Milford       | 97.22% | Fitzwilliam  | 95.66% | Swanzey        | 94.65% | Dummer          | 93.84% |                   |        |                                |          |
| Mont Vernon   | 97.22% | Francestown  | 95.66% | Troy           | 94.65% | Errol           | 93.84% |                   |        |                                |          |
| Wilton        | 97.22% | Greenfield   | 95.66% | Walpole        | 94.65% | Gorham          | 93.84% |                   |        |                                |          |
| Atkinson      | 97.20% | Hancock      | 95.66% | Westmoreland   | 94.65% | Milan           | 93.84% |                   |        |                                |          |
| Chester       | 97.20% | Jaffrey      | 95.66% | Winchester     | 94.65% | Shelburne       | 93.84% |                   |        |                                | C        |
| Danville      | 97.20% | New Ipswich  | 95.66% | Canaan         | 94.43% | Farmington      | 93.82% |                   |        |                                | Э        |
| Derry         | 97.20% | Peterborough | 95.66% | Enfield        | 94.43% | Middleton       | 93.82% |                   |        | Health P                       | an       |
| Hampstead     | 97.20% | Rindge       | 95.66% | Grafton        | 94.43% | Milton          | 93.82% |                   |        | FOUNDATIO                      |          |
|               |        |              |        |                |        |                 |        |                   |        |                                |          |