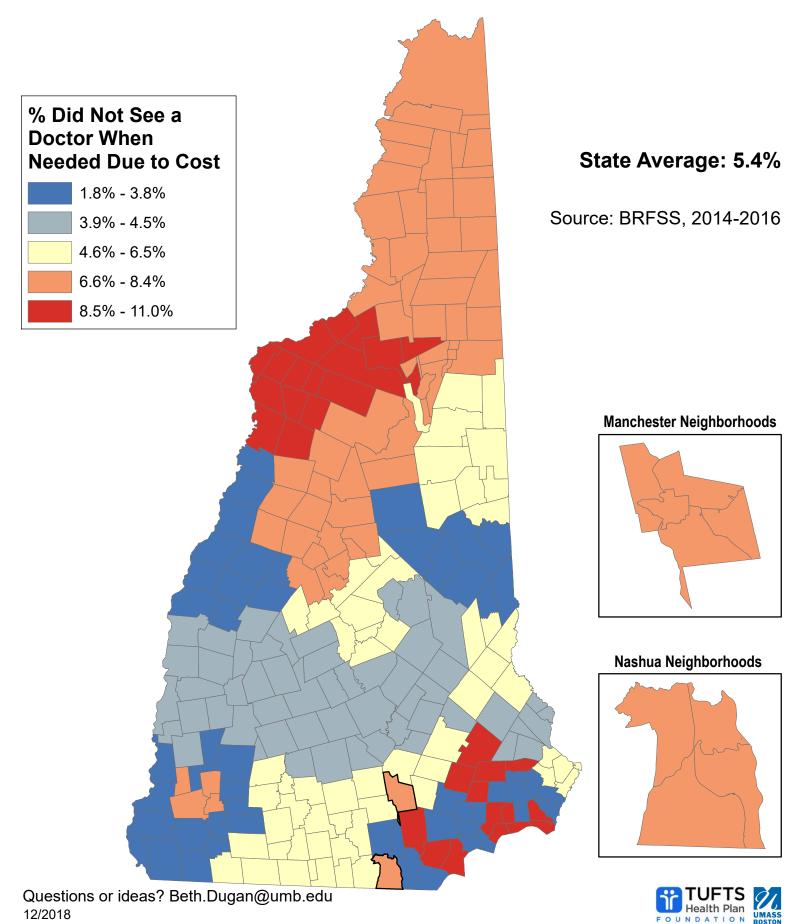

## Percentage of Persons Age 60+ Years Who Did Not See a Doctor When Needed Due to Cost