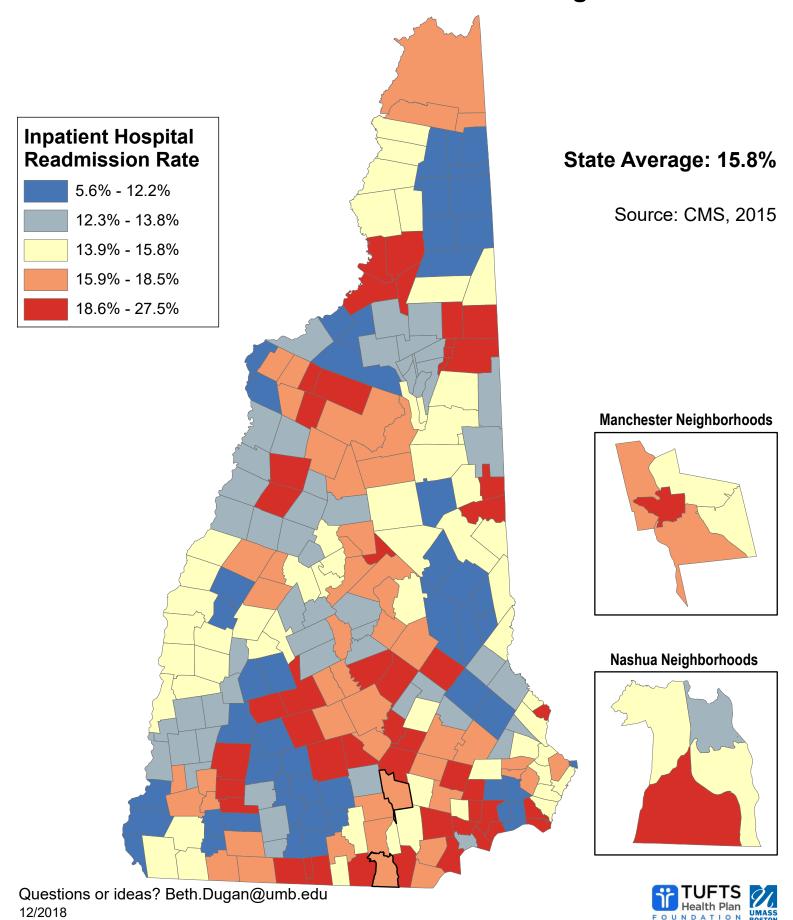

## Inpatient Hospital Readmissions as a % of Admissions for Medicare Beneficiaries Age 65+ Years

## **Medicare Inpatient Hospital Readmissions (as % of Admissions)**

Conway

Cornish

Croydon

13.62%

15.74%

15.74%

Hanover

Harrisville

Hart's Location

14.16%

21.84%

15.82%

Nashua

Mont Vernon

Moultonborough

| ivicalcal c ii | ipaticiit | nospital ite    | aaiiiissi | 0113 (d3 /0 01 | Adiiiissi | 10113)         |         |                   |        |                                      |
|----------------|-----------|-----------------|-----------|----------------|-----------|----------------|---------|-------------------|--------|--------------------------------------|
| Acworth        | 13.01%    | Dalton          | 8.67%     | Haverhill      | 12.94%    | Nelson         | 21.84%  | South Hampton     | 10.74% | Manchester                           |
| Albany         | 15.33%    | Danbury         | 13.38%    | Hebron         | 13.79%    | New Boston     | 11.83%  | Springfield       | 14.77% | Central Manchester 20.28%            |
| Alexandria     | 14.21%    | Danville        | 19.63%    | Henniker       | 27.50%    | New Castle     | 8.33%   | Stark             | 19.05% | Manchester: West 16.38%              |
| Allenstown     | 19.89%    | Deerfield       | 18.02%    | Hill           | 13.38%    | New Durham     | 12.16%  | Stewartstown      | 14.34% | Manchester: South 16.13%             |
| Alstead        | 13.01%    | Deering         | 11.03%    | Hillsborough   | 11.03%    | New Hampton    | 17.74%  | Stoddard          | 21.84% | Manchester: North 14.58%             |
| Alton          | 8.74%     | Derry           | 20.22%    | Hinsdale       | 9.20%     | New Ipswich    | 20.29%  | Strafford         | 5.56%  | Manchester: East 14.14%              |
| Amherst        | 15.71%    | Dorchester      | 13.79%    | Holderness     | 17.90%    | New London     | 14.06%  | Stratford         | 14.34% |                                      |
| Andover        | 12.36%    | Dover           | 15.18%    | Hollis         | 19.25%    | Newbury        | 11.11%  | Stratham          | 17.86% | Nashua                               |
| Antrim         | 9.82%     | Dublin          | 7.83%     | Hooksett       | 19.38%    | Newfields      | 17.86%  | Sugar Hill        | 18.82% | Nashua: Zip 03060 14.97%             |
| Ashland        | 17.90%    | Dummer          | 11.48%    | Hopkinton      | 16.92%    | Newington      | 15.50%  | Sullivan          | 16.58% | Nashua: Zip 03062 19.37%             |
| Atkinson       | 13.55%    | Dunbarton       | 19.64%    | Hudson         | 19.26%    | Newmarket      | 16.90%  | Sunapee           | 12.72% | Nashua: Zip 03063 14.03%             |
| Auburn         | 14.29%    | Durham          | 14.43%    | Jackson        | 15.82%    | Newport        | 15.74%  | Surry             | 16.58% | Nashua: Zip 03064 12.68%             |
| Barnstead      | 19.53%    | East Kingston   | 10.74%    | Jaffrey        | 16.76%    | Newton         | 24.19%  | Sutton            | 11.11% |                                      |
| Barrington     | 11.71%    | Easton          | 18.82%    | Jefferson      | 12.50%    | North Hampton  | 14.06%  | Swanzey           | 14.49% |                                      |
| Bartlett       | 15.82%    | Eaton           | 19.09%    | Keene          | 16.58%    | Northfield     | 12.55%  | Tamworth          | 8.24%  |                                      |
| Bath           | 7.55%     | Effingham       | 15.75%    | Kensington     | 11.23%    | Northumberland | 19.05%  | Temple            | 11.72% |                                      |
| Bedford        | 16.03%    | Ellsworth       | 12.34%    | Kingston       | 21.61%    | Northwood      | 13.29%  | Thornton          | 16.46% | Unincorporated Places                |
| Belmont        | 15.85%    | Enfield         | 8.46%     | Laconia        | 16.01%    | Nottingham     | 16.67%  | Tilton            | 12.55% | Atkinson and Gilmanton Academy Grant |
| Bennington     | 9.82%     | Epping          | 14.29%    | Lancaster      | 18.99%    | Orange         | 16.46%  | Troy              | 7.83%  | Bean's Grant                         |
| Benton         | 12.94%    | Epsom           | 15.15%    | Landaff        | 17.14%    | Orford         | 12.84%  | Tuftonboro        | 10.28% | Bean's Purchase                      |
| Berlin         | 14.78%    | Errol           | 11.48%    | Langdon        | 13.01%    | Ossipee        | 15.18%  | Unity             | 15.74% | Cambridge                            |
| Bethlehem      | 7.55%     | Exeter          | 11.23%    | Lebanon        | 14.60%    | Pelham         | 15.88%  | Wakefield         | 15.75% | Chandler's Purchase                  |
| Boscawen       | 16.00%    | Farmington      | 13.66%    | Lee            | 13.51%    | Pembroke       | 19.89%  | Walpole           | 13.21% | Crawford's Purchase                  |
| Bow            | 17.12%    | Fitzwilliam     | 17.13%    | Lempster       | 12.72%    | Peterborough   | 12.92%  | Warner            | 19.15% | Cutt's Grant                         |
| Bradford       | 19.15%    | Francestown     | 11.72%    | Lincoln        | 17.71%    | Piermont       | 12.84%  | Warren            | 19.80% | Dix's Grant                          |
| Brentwood      | 11.23%    | Franconia       | 18.82%    | Lisbon         | 17.14%    | Pittsburg      | 16.25%  | Washington        | 11.03% | Dixville                             |
| Bridgewater    | 14.21%    | Franklin        | 16.38%    | Litchfield     | 14.72%    | Pittsfield     | 12.92%  | Waterville Valley | 17.71% | Erving's Location                    |
| Bristol        | 14.21%    | Freedom         | 19.09%    | Littleton      | 12.80%    | Plainfield     | 14.60%  | Weare             | 19.64% | Green's Grant                        |
| Brookfield     | 12.00%    | Fremont         | 20.45%    | Londonderry    | 14.56%    | Plaistow       | 21.81%  | Webster           | 16.00% | Hadley's Purchase                    |
| Brookline      | 14.29%    | Gilford         | 14.88%    | Loudon         | 18.71%    | Plymouth       | 14.21%  | Wentworth         | 19.80% | Kilkenny                             |
| Campton        | 12.34%    | Gilmanton       | 15.97%    | Lyman          | 17.14%    | Portsmouth     | 18.05%  | Westmoreland      | 8.93%  | Livermore                            |
| Canaan         | 16.46%    | Gilsum          | 13.01%    | Lyme           | 12.84%    | Randolph       | 12.50%  | Whitefield        | 8.67%  | Low and Burbank's Grant              |
| Candia         | 16.53%    | Goffstown       | 13.82%    | Lyndeborough   | 9.09%     | Raymond        | 19.78%  | Wilmot            | 14.77% | Martin's Location                    |
| Canterbury     | 20.75%    | Gorham          | 18.82%    | Madbury        | 13.51%    | Richmond       | 14.49%  | Wilton            | 11.70% | Millsfield                           |
| Carroll        | 12.50%    | Goshen          | 12.72%    | Madison        | 14.71%    | Rindge         | 17.13%  | Winchester        | 14.49% | Odell                                |
| Center Harbor  | 20.55%    | Grafton         | 16.46%    | Manchester     | 16.56%    | Rochester      | 13.42%  | Windham           | 16.67% | Pinkham's Grant                      |
| Charlestown    | 15.74%    | Grantham        | 10.00%    | Marlborough    | 7.83%     | Rollinsford    | 19.18%  | Windsor           | 11.03% | Sargent's Purchase                   |
| Chatham        | 13.62%    | Greenfield      | 11.72%    | Marlow         | 13.01%    | Roxbury        | 16.58%  | Wolfeboro         | 11.11% | Second College Grant                 |
| Chester        | 15.91%    | Greenland       | 15.50%    | Mason          | 18.92%    | Rumney         | 13.79%  | Woodstock         | 16.46% | Success                              |
| Chesterfield   | 9.20%     | Greenville      | 18.92%    | Meredith       | 17.74%    | Rye            | 14.94%  |                   |        | Thompson and Meserves Purchase       |
| Chichester     | 12.92%    | Groton          | 13.79%    | Merrimack      | 18.52%    | Salem          | 18.77%  |                   |        | Wentworth's Location                 |
| Claremont      | 15.74%    | Hale's Location | 15.82%    | Middleton      | 12.16%    | Salisbury      | 12.36%  |                   |        |                                      |
| Clarksville    | 16.25%    | Hampstead       | 19.73%    | Milan          | 11.48%    | Sanbornton     | 13.38%  |                   |        |                                      |
| Colebrook      | 14.34%    | Hampton         | 13.98%    | Milford        | 17.08%    | Sandown        | 14.56%  |                   |        |                                      |
| Columbia       | 14.34%    | Hampton Falls   | 20.41%    | Milton         | 15.50%    | Sandwich       | 14.29%  |                   |        |                                      |
| Concord        | 16.00%    | Hancock         | 13.04%    | Monroe         | 7.55%     | Seabrook       | 19.05%  |                   |        | TUFTS                                |
| Conwov         | 12 420/   | Hanover         | 1/11/0/   | Mont Vornon    | 0.000/    | Charan         | 12 020/ |                   |        |                                      |

9.09%

14.29%

16.10%

Shelburne

Somersworth

Sharon

12.92%

18.82%

14.86%

## Medicare Inpatient Hospital Readmissions (as % of Admissions) (Ranked)

Goffstown

Dorchester

Groton

13.82%

13.79%

13.79%

Francestown

Greenfield

Temple

11.72%

11.72%

11.72%

15.75%

15.75%

15.74%

Holderness

18.02%

17.90%

17.90%

Effingham

Wakefield

Charlestown

Deerfield

Ashland

| ivicalcal c iii | ipaticiit | 1103pital ite     | aaiiii33i | 0113 (d3 /0 01 / | Adiiii33 | ions) (name  | .u,     |               |        |                                      |
|-----------------|-----------|-------------------|-----------|------------------|----------|--------------|---------|---------------|--------|--------------------------------------|
| Henniker        | 27.50%    | Newfields         | 17.86%    | Claremont        | 15.74%   | Hebron       | 13.79%  | Barrington    | 11.71% | Manchester                           |
| Newton          | 24.19%    | Stratham          | 17.86%    | Cornish          | 15.74%   | Rumney       | 13.79%  | Wilton        | 11.70% | Central Manchester 20.28%            |
| Harrisville     | 21.84%    | Meredith          | 17.74%    | Croydon          | 15.74%   | Farmington   | 13.66%  | Dummer        | 11.48% | Manchester: West 16.38%              |
| Nelson          | 21.84%    | New Hampton       | 17.74%    | Newport          | 15.74%   | Chatham      | 13.62%  | Errol         | 11.48% | Manchester: South 16.13%             |
| Stoddard        | 21.84%    | Lincoln           | 17.71%    | Unity            | 15.74%   | Conway       | 13.62%  | Milan         | 11.48% | Manchester: North 14.58%             |
| Plaistow        | 21.81%    | Waterville Valley | 17.71%    | Amherst          | 15.71%   | Atkinson     | 13.55%  | Brentwood     | 11.23% | Manchester: East 14.14%              |
| Kingston        | 21.61%    | Landaff           | 17.14%    | Greenland        | 15.50%   | Lee          | 13.51%  | Exeter        | 11.23% |                                      |
| Canterbury      | 20.75%    | Lisbon            | 17.14%    | Newington        | 15.50%   | Madbury      | 13.51%  | Kensington    | 11.23% | Nashua                               |
| Center Harbor   | 20.55%    | Lyman             | 17.14%    | Milton           | 15.50%   | Rochester    | 13.42%  | Newbury       | 11.11% | Nashua: Zip 03062 19.37%             |
| Fremont         | 20.45%    | Fitzwilliam       | 17.13%    | Albany           | 15.33%   | Danbury      | 13.38%  | Sutton        | 11.11% | Nashua: Zip 03060 14.97%             |
| Hampton Falls   | 20.41%    | Rindge            | 17.13%    | Dover            | 15.18%   | Hill         | 13.38%  | Wolfeboro     | 11.11% | Nashua: Zip 03063 14.03%             |
| New Ipswich     | 20.29%    | Bow               | 17.12%    | Ossipee          | 15.18%   | Sanbornton   | 13.38%  | Deering       | 11.03% | Nashua: Zip 03064 12.68%             |
| Derry           | 20.22%    | Milford           | 17.08%    | Epsom            | 15.15%   | Northwood    | 13.29%  | Hillsborough  | 11.03% |                                      |
| Allenstown      | 19.89%    | Hopkinton         | 16.92%    | Rye              | 14.94%   | Walpole      | 13.21%  | Washington    | 11.03% |                                      |
| Pembroke        | 19.89%    | Newmarket         | 16.90%    | Gilford          | 14.88%   | Hancock      | 13.04%  | Windsor       | 11.03% |                                      |
| Warren          | 19.80%    | Jaffrey           | 16.76%    | Somersworth      | 14.86%   | Acworth      | 13.01%  | East Kingston | 10.74% |                                      |
| Wentworth       | 19.80%    | Nottingham        | 16.67%    | Berlin           | 14.78%   | Alstead      | 13.01%  | South Hampton | 10.74% | Unincorporated Places                |
| Raymond         | 19.78%    | Windham           | 16.67%    | Springfield      | 14.77%   | Gilsum       | 13.01%  | Tuftonboro    | 10.28% | Atkinson and Gilmanton Academy Grant |
| Hampstead       | 19.73%    | Keene             | 16.58%    | Wilmot           | 14.77%   | Langdon      | 13.01%  | Grantham      | 10.00% | Bean's Grant                         |
| Dunbarton       | 19.64%    | Roxbury           | 16.58%    | Litchfield       | 14.72%   | Marlow       | 13.01%  | Antrim        | 9.82%  | Bean's Purchase                      |
| Weare           | 19.64%    | Sullivan          | 16.58%    | Madison          | 14.71%   | Benton       | 12.94%  | Bennington    | 9.82%  | Cambridge                            |
| Danville        | 19.63%    | Surry             | 16.58%    | Lebanon          | 14.60%   | Haverhill    | 12.94%  | Chesterfield  | 9.20%  | Chandler's Purchase                  |
| Barnstead       | 19.53%    | Manchester        | 16.56%    | Plainfield       | 14.60%   | Chichester   | 12.92%  | Dublin        | 9.20%  | Crawford's Purchase                  |
| Hooksett        | 19.38%    | Candia            | 16.53%    | Londonderry      | 14.56%   | Pittsfield   | 12.92%  | Lyndeborough  | 9.09%  | Cutt's Grant                         |
| Hudson          | 19.26%    | Thornton          | 16.46%    | Sandown          | 14.56%   | Peterborough | 12.92%  | Mont Vernon   | 9.09%  | Dix's Grant                          |
| Hollis          | 19.25%    | Woodstock         | 16.46%    | Richmond         | 14.49%   | Sharon       | 12.92%  | Westmoreland  | 8.93%  | Dixville                             |
| Rollinsford     | 19.18%    | Canaan            | 16.46%    | Swanzey          | 14.49%   | Lyme         | 12.84%  | Alton         | 8.74%  | Erving's Location                    |
| Bradford        | 19.15%    | Grafton           | 16.46%    | Winchester       | 14.49%   | Orford       | 12.84%  | Dalton        | 8.67%  | Green's Grant                        |
| Warner          | 19.15%    | Orange            | 16.46%    | Durham           | 14.43%   | Piermont     | 12.84%  | Whitefield    | 8.67%  | Hadley's Purchase                    |
| Eaton           | 19.09%    | Franklin          | 16.38%    | Colebrook        | 14.34%   | Littleton    | 12.80%  | Enfield       | 8.46%  | Kilkenny                             |
| Freedom         | 19.09%    | Clarksville       | 16.25%    | Columbia         | 14.34%   | Goshen       | 12.72%  | New Castle    | 8.33%  | Livermore                            |
| Northumberland  | 19.05%    | Pittsburg         | 16.25%    | Stewartstown     | 14.34%   | Lempster     | 12.72%  | Tamworth      | 8.24%  | Low and Burbank's Grant              |
| Stark           | 19.05%    | Nashua            | 16.10%    | Stratford        | 14.34%   | Sunapee      | 12.72%  | Dublin        | 7.83%  | Martin's Location                    |
| Seabrook        | 19.05%    | Bedford           | 16.03%    | Auburn           | 14.29%   | Northfield   | 12.55%  | Marlborough   | 7.83%  | Millsfield                           |
| Lancaster       | 18.99%    | Laconia           | 16.01%    | Brookline        | 14.29%   | Tilton       | 12.55%  | Troy          | 7.83%  | Odell                                |
| Greenville      | 18.92%    | Boscawen          | 16.00%    | Epping           | 14.29%   | Carroll      | 12.50%  | Bath          | 7.55%  | Pinkham's Grant                      |
| Mason           | 18.92%    | Concord           | 16.00%    | Moultonborough   | 14.29%   | Jefferson    | 12.50%  | Monroe        | 7.55%  | Sargent's Purchase                   |
| Easton          | 18.82%    | Webster           | 16.00%    | Sandwich         | 14.29%   | Randolph     | 12.50%  | Bethlehem     | 7.55%  | Second College Grant                 |
| Franconia       | 18.82%    | Gilmanton         | 15.97%    | Alexandria       | 14.21%   | Andover      | 12.36%  | Strafford     | 5.56%  | Success                              |
| Sugar Hill      | 18.82%    | Chester           | 15.91%    | Bridgewater      | 14.21%   | Salisbury    | 12.36%  |               |        | Thompson and Meserves Purchase       |
| Gorham          | 18.82%    | Pelham            | 15.88%    | Bristol          | 14.21%   | Campton      | 12.34%  |               |        | Wentworth's Location                 |
| Shelburne       | 18.82%    | Belmont           | 15.85%    | Plymouth         | 14.21%   | Ellsworth    | 12.34%  |               |        |                                      |
| Salem           | 18.77%    | Bartlett          | 15.82%    | Hanover          | 14.16%   | Middleton    | 12.16%  |               |        |                                      |
| Loudon          | 18.71%    | Hale's Location   | 15.82%    | North Hampton    | 14.06%   | New Durham   | 12.16%  |               |        |                                      |
| Merrimack       | 18.52%    | Hart's Location   | 15.82%    | New London       | 14.06%   | Brookfield   | 12.00%  |               |        |                                      |
| Portsmouth      | 18.05%    | Jackson           | 15.82%    | Hampton          | 13.98%   | New Boston   | 11.83%  |               |        | TUFTS                                |
| Desertiald      | 10.000/   | □ffin all and     | 15 750/   | Coffotoura       | 12 020/  | Francostour  | 11 700/ |               |        |                                      |