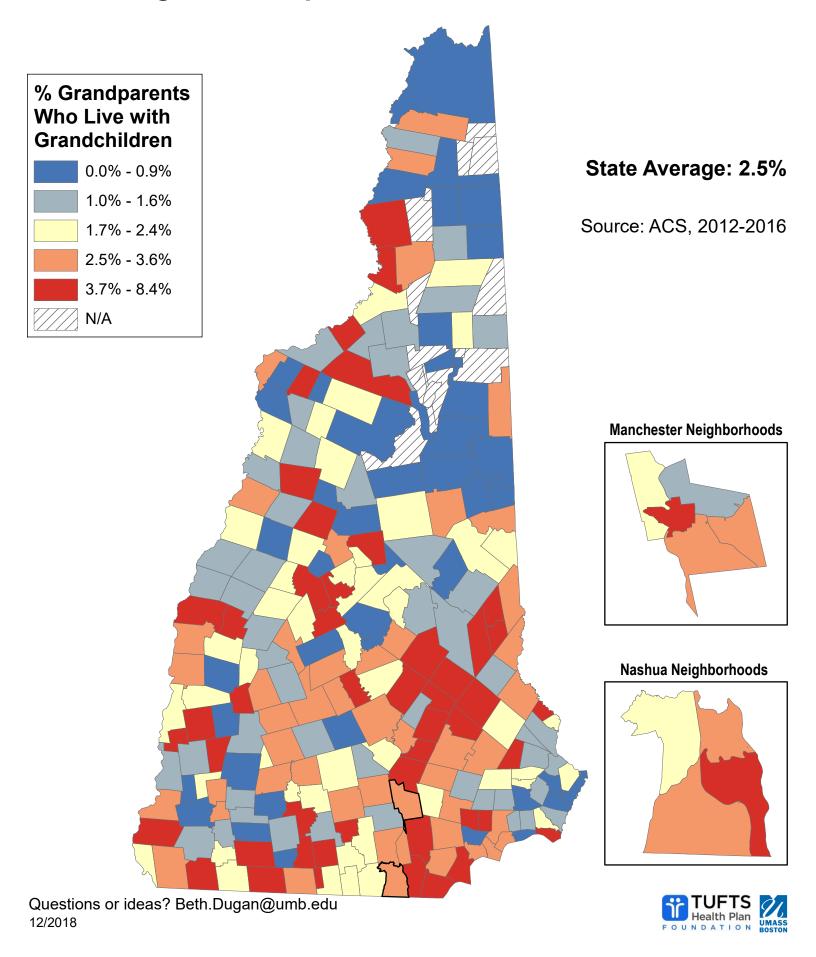

## Percentage of Grandparents Who Live with Grandchildren

## % of Grandparents Who Live with Grandchildren

Conway

Cornish

Croydon

0.52%

2.42%

1.81%

Hanover

Harrisville

Hart's Location

1.03%

1.60%

0.00%

Nashua

Mont Vernon

Moultonborough

| Acworth       | 4.08%  | Dalton          | 3.88%  | Haverhill     | 2.21%   | Nelson         | 1.59%  | South Hampton     | 0.69% | Manchester                           |
|---------------|--------|-----------------|--------|---------------|---------|----------------|--------|-------------------|-------|--------------------------------------|
| Albany        | 0.79%  | Danbury         | 1.70%  | Hebron        | 0.00%   | New Boston     | 2.75%  | Springfield       | 0.96% | Central Manchester 4.60%             |
| Alexandria    | 8.36%  | Danville        | 5.39%  | Henniker      | 1.24%   | New Castle     | 0.63%  | Stark             | 3.16% | Manchester: West 2.31%               |
| Allenstown    | 4.06%  | Deerfield       | 3.44%  | Hill          | 4.24%   | New Durham     | 5.48%  | Stewartstown      | 1.17% | Manchester: South 3.25%              |
| Alstead       | 1.52%  | Deering         | 3.20%  | Hillsborough  | 3.10%   | New Hampton    | 2.07%  | Stoddard          | 0.00% | Manchester: North 1.42%              |
| Alton         | 1.56%  | Derry           | 2.42%  | Hinsdale      | 2.37%   | New Ipswich    | 3.54%  | Strafford         | 3.68% | Manchester: East 2.46%               |
| Amherst       | 2.14%  | Dorchester      | 0.00%  | Holderness    | 4.10%   | New London     | 1.08%  | Stratford         | 4.44% |                                      |
| Andover       | 0.37%  | Dover           | 1.48%  | Hollis        | 1.88%   | Newbury        | 2.56%  | Stratham          | 1.22% | Nashua                               |
| Antrim        | 3.45%  | Dublin          | 0.40%  | Hooksett      | 3.66%   | Newfields      | 2.40%  | Sugar Hill        | 0.70% | Nashua: Zip 03060 4.21%              |
| Ashland       | 1.73%  | Dummer          | 1.04%  | Hopkinton     | 0.49%   | Newington      | 1.49%  | Sullivan          | 3.50% | Nashua: Zip 03062 2.93%              |
| Atkinson      | 2.79%  | Dunbarton       | 1.11%  | Hudson        | 4.84%   | Newmarket      | 2.22%  | Sunapee           | 1.82% | Nashua: Zip 03063 1.63%              |
| Auburn        | 1.86%  | Durham          | 1.16%  | Jackson       | 0.00%   | Newport        | 0.41%  | Surry             | 0.73% | Nashua: Zip 03064 2.60%              |
| Barnstead     | 4.08%  | East Kingston   | 1.54%  | Jaffrey       | 5.92%   | Newton         | 3.52%  | Sutton            | 1.54% |                                      |
| Barrington    | 1.77%  | Easton          | 2.35%  | Jefferson     | 0.95%   | North Hampton  | 0.00%  | Swanzey           | 1.38% |                                      |
| Bartlett      | 0.00%  | Eaton           | 0.83%  | Keene         | 0.83%   | Northfield     | 2.79%  | Tamworth          | 3.28% |                                      |
| Bath          | 0.59%  | Effingham       | 2.03%  | Kensington    | 1.59%   | Northumberland | 5.25%  | Temple            | 5.26% |                                      |
| Bedford       | 1.51%  | Ellsworth       | 0.00%  | Kingston      | 3.07%   | Northwood      | 4.22%  | Thornton          | 0.95% | Unincorporated Places                |
| Belmont       | 2.77%  | Enfield         | 1.55%  | Laconia       | 2.15%   | Nottingham     | 2.99%  | Tilton            | 0.45% | Atkinson and Gilmanton Academy Grant |
| Bennington    | 1.93%  | Epping          | 2.21%  | Lancaster     | 2.36%   | Orange         | 1.61%  | Troy              | 1.84% | Bean's Grant                         |
| Benton        | 1.57%  | Epsom           | 4.10%  | Landaff       | 0.91%   | Orford         | 3.03%  | Tuftonboro        | 0.00% | Bean's Purchase                      |
| Berlin        | 1.57%  | Errol           | 0.00%  | Langdon       | 4.00%   | Ossipee        | 2.18%  | Unity             | 1.99% | Cambridge                            |
| Bethlehem     | 3.88%  | Exeter          | 0.88%  | Lebanon       | 1.40%   | Pelham         | 3.99%  | Wakefield         | 2.86% | Chandler's Purchase                  |
| Boscawen      | 7.09%  | Farmington      | 1.24%  | Lee           | 3.71%   | Pembroke       | 2.83%  | Walpole           | 1.51% | Crawford's Purchase                  |
| Bow           | 1.90%  | Fitzwilliam     | 2.00%  | Lempster      | 0.66%   | Peterborough   | 1.00%  | Warner            | 3.16% | Cutt's Grant                         |
| Bradford      | 3.11%  | Francestown     | 2.11%  | Lincoln       | 0.00%   | Piermont       | 0.98%  | Warren            | 4.37% | Dix's Grant                          |
| Brentwood     | 1.16%  | Franconia       | 2.00%  | Lisbon        | 4.42%   | Pittsburg      | 0.00%  | Washington        | 0.99% | Dixville                             |
| Bridgewater   | 1.68%  | Franklin        | 1.83%  | Litchfield    | 3.11%   | Pittsfield     | 5.91%  | Waterville Valley | 0.00% | Erving's Location                    |
| Bristol       | 4.07%  | Freedom         | 3.56%  | Littleton     | 1.21%   | Plainfield     | 3.94%  | Weare             | 1.80% | Green's Grant                        |
| Brookfield    | 5.54%  | Fremont         | 1.30%  | Londonderry   | 3.84%   | Plaistow       | 2.77%  | Webster           | 2.77% | Hadley's Purchase                    |
| Brookline     | 1.92%  | Gilford         | 1.17%  | Loudon        | 4.45%   | Plymouth       | 2.92%  | Wentworth         | 1.02% | Kilkenny                             |
| Campton       | 0.00%  | Gilmanton       | 4.39%  | Lyman         | 0.00%   | Portsmouth     | 1.63%  | Westmoreland      | 2.74% | Livermore                            |
| Canaan        | 1.40%  | Gilsum          | 1.93%  | Lyme          | 2.34%   | Randolph       | 0.00%  | Whitefield        | 1.02% | Low and Burbank's Grant              |
| Candia        | 2.73%  | Goffstown       | 2.44%  | Lyndeborough  | 1.23%   | Raymond        | 1.38%  | Wilmot            | 3.04% | Martin's Location                    |
| Canterbury    | 2.24%  | Gorham          | 1.64%  | Madbury       | 1.01%   | Richmond       | 4.21%  | Wilton            | 3.74% | Millsfield                           |
| Carroll       | 1.53%  | Goshen          | 6.19%  | Madison       | 0.33%   | Rindge         | 4.39%  | Winchester        | 3.47% | Odell                                |
| Center Harbor | 0.64%  | Grafton         | 1.98%  | Manchester    | 3.05%   | Rochester      | 3.21%  | Windham           | 3.50% | Pinkham's Grant                      |
| Charlestown   | 2.28%  | Grantham        | 3.73%  | Marlborough   | 1.52%   | Rollinsford    | 2.36%  | Windsor           | 1.93% | Sargent's Purchase                   |
| Chatham       | 2.87%  | Greenfield      | 5.07%  | Marlow        | 4.31%   | Roxbury        | 3.27%  | Wolfeboro         | 1.42% | Second College Grant                 |
| Chester       | 3.11%  | Greenland       | 0.88%  | Mason         | 2.39%   | Rumney         | 3.86%  | Woodstock         | 2.04% | Success                              |
| Chesterfield  | 3.75%  | Greenville      | 4.64%  | Meredith      | 1.66%   | Rye            | 0.70%  |                   |       | Thompson and Meserves Purchase       |
| Chichester    | 1.23%  | Groton          | 2.21%  | Merrimack     | 2.67%   | Salem          | 3.68%  |                   |       | Wentworth's Location                 |
| Claremont     | 3.31%  | Hale's Location | 0.00%  | Middleton     | 5.56%   | Salisbury      | 3.02%  |                   |       |                                      |
| Clarksville   | 3.14%  | Hampstead       | 0.72%  | Milan         | 2.42%   | Sanbornton     | 0.65%  |                   |       |                                      |
| Colebrook     | 3.39%  | Hampton         | 1.57%  | Milford       | 1.92%   | Sandown        | 4.64%  |                   |       |                                      |
| Columbia      | 0.57%  | Hampton Falls   | 1.95%  | Milton        | 2.64%   | Sandwich       | 1.85%  |                   |       |                                      |
| Concord       | 2.51%  | Hancock         | 0.62%  | Monroe        | 3.02%   | Seabrook       | 5.29%  |                   |       | <b>TUFTS</b>                         |
| 0             | 0.500/ | Hamailan        | 1 000/ | M = + N / = = | / / 50/ | Chaman         | 0.000/ |                   |       |                                      |

Shelburne

Somersworth

Sharon

6.65%

0.98%

3.05%

0.00%

1.33%

3.58%

## % of Grandparents Who Live with Grandchildren (Ranked)

Milan

Cornish

Newfields

3.66%

3.58%

3.56%

Hooksett

Freedom

Somersworth

Nelson

Harrisville

Kensington

1.60%

1.59%

1.59%

Exeter

Eaton

Greenland

0.88%

0.88%

0.83%

2.42%

2.42%

2.40%

| Alexandria     | 8.36%  | New Ipswich  | 3.54%  | Mason         | 2.39%  | Hampton        | 1.57%  | Keene             | 0.83% | Manchester                          |
|----------------|--------|--------------|--------|---------------|--------|----------------|--------|-------------------|-------|-------------------------------------|
| Boscawen       | 7.09%  | Newton       | 3.52%  | Hinsdale      | 2.37%  | Berlin         | 1.57%  | Albany            | 0.79% | Central Manchester 4.60%            |
| Mont Vernon    | 6.65%  | Sullivan     | 3.50%  | Lancaster     | 2.36%  | Benton         | 1.57%  | Surry             | 0.73% | Manchester: South 3.25%             |
| Goshen         | 6.19%  | Windham      | 3.50%  | Rollinsford   | 2.36%  | Alton          | 1.56%  | Hampstead         | 0.72% | Manchester: East 2.46%              |
| Jaffrey        | 5.92%  | Winchester   | 3.47%  | Easton        | 2.35%  | Enfield        | 1.55%  | Sugar Hill        | 0.70% | Manchester: West 2.31%              |
| Pittsfield     | 5.91%  | Antrim       | 3.45%  | Lyme          | 2.34%  | Sutton         | 1.54%  | Rye               | 0.70% | Manchester: North 1.42%             |
| Middleton      | 5.56%  | Deerfield    | 3.44%  | Charlestown   | 2.28%  | East Kingston  | 1.54%  | South Hampton     | 0.69% |                                     |
| Brookfield     | 5.54%  | Colebrook    | 3.39%  | Canterbury    | 2.24%  | Carroll        | 1.53%  | Lempster          | 0.66% | Nashua                              |
| New Durham     | 5.48%  | Claremont    | 3.31%  | Newmarket     | 2.22%  | Alstead        | 1.52%  | Sanbornton        | 0.65% | Nashua: Zip 03060 4.21%             |
| Danville       | 5.39%  | Tamworth     | 3.28%  | Epping        | 2.21%  | Marlborough    | 1.52%  | Center Harbor     | 0.64% | Nashua: Zip 03062 2.93%             |
| Seabrook       | 5.29%  | Roxbury      | 3.27%  | Groton        | 2.21%  | Bedford        | 1.51%  | New Castle        | 0.63% | Nashua: Zip 03064 2.60%             |
| Temple         | 5.26%  | Rochester    | 3.21%  | Haverhill     | 2.21%  | Walpole        | 1.51%  | Hancock           | 0.62% | Nashua: Zip 03063 1.63%             |
| Northumberland | 5.25%  | Deering      | 3.20%  | Ossipee       | 2.18%  | Newington      | 1.49%  | Bath              | 0.59% | ·                                   |
| Greenfield     | 5.07%  | Warner       | 3.16%  | Laconia       | 2.15%  | Dover          | 1.48%  | Columbia          | 0.57% |                                     |
| Hudson         | 4.84%  | Stark        | 3.16%  | Amherst       | 2.14%  | Wolfeboro      | 1.42%  | Conway            | 0.52% |                                     |
| Greenville     | 4.64%  | Clarksville  | 3.14%  | Francestown   | 2.11%  | Lebanon        | 1.40%  | Hopkinton         | 0.49% |                                     |
| Sandown        | 4.64%  | Bradford     | 3.11%  | New Hampton   | 2.07%  | Canaan         | 1.40%  | Tilton            | 0.45% | Unincorporated Places               |
| Loudon         | 4.45%  | Litchfield   | 3.11%  | Woodstock     | 2.04%  | Raymond        | 1.38%  | Newport           | 0.41% | Atkinson and Gilmanton Academy Gran |
| Stratford      | 4.44%  | Chester      | 3.11%  | Effingham     | 2.03%  | Swanzey        | 1.38%  | Dublin            | 0.40% | Bean's Grant                        |
| Lisbon         | 4.42%  | Hillsborough | 3.10%  | Franconia     | 2.00%  | Shelburne      | 1.33%  | Andover           | 0.37% | Bean's Purchase                     |
| Gilmanton      | 4.39%  | Kingston     | 3.07%  | Fitzwilliam   | 2.00%  | Fremont        | 1.30%  | Madison           | 0.33% | Cambridge                           |
| Rindge         | 4.39%  | Manchester   | 3.05%  | Unity         | 1.99%  | Farmington     | 1.24%  | Bartlett          | 0.00% | Chandler's Purchase                 |
| Warren         | 4.37%  | Nashua       | 3.05%  | Grafton       | 1.98%  | Henniker       | 1.24%  | North Hampton     | 0.00% | Crawford's Purchase                 |
| Marlow         | 4.31%  | Wilmot       | 3.04%  | Hampton Falls | 1.95%  | Lyndeborough   | 1.23%  | Dorchester .      | 0.00% | Cutt's Grant                        |
| Hill           | 4.24%  | Orford       | 3.03%  | Windsor       | 1.93%  | Chichester     | 1.23%  | Ellsworth         | 0.00% | Dix's Grant                         |
| Northwood      | 4.22%  | Salisbury    | 3.02%  | Bennington    | 1.93%  | Stratham       | 1.22%  | Errol             | 0.00% | Dixville                            |
| Richmond       | 4.21%  | Monroe       | 3.02%  | Gilsum        | 1.93%  | Littleton      | 1.21%  | Hale's Location   | 0.00% | Erving's Location                   |
| Holderness     | 4.10%  | Nottingham   | 2.99%  | Brookline     | 1.92%  | Stewartstown   | 1.17%  | Hart's Location   | 0.00% | Green's Grant                       |
| Epsom          | 4.10%  | Plymouth     | 2.92%  | Milford       | 1.92%  | Gilford        | 1.17%  | Hebron            | 0.00% | Hadley's Purchase                   |
| Acworth        | 4.08%  | Chatham      | 2.87%  | Bow           | 1.90%  | Durham         | 1.16%  | Jackson           | 0.00% | Kilkenny                            |
| Barnstead      | 4.08%  | Wakefield    | 2.86%  | Hollis        | 1.88%  | Brentwood      | 1.16%  | Lincoln           | 0.00% | Livermore                           |
| Bristol        | 4.07%  | Pembroke     | 2.83%  | Auburn        | 1.86%  | Dunbarton      | 1.11%  | Lyman             | 0.00% | Low and Burbank's Grant             |
| Allenstown     | 4.06%  | Atkinson     | 2.79%  | Sandwich      | 1.85%  | New London     | 1.08%  | North Hampton     | 0.00% | Martin's Location                   |
| Langdon        | 4.00%  | Northfield   | 2.79%  | Troy          | 1.84%  | Dummer         | 1.04%  | Pittsburg         | 0.00% | Millsfield                          |
| Pelham         | 3.99%  | Plaistow     | 2.77%  | Franklin      | 1.83%  | Hanover        | 1.03%  | Randolph          | 0.00% | Odell                               |
| Plainfield     | 3.94%  | Webster      | 2.77%  | Sunapee       | 1.82%  | Wentworth      | 1.02%  | Sharon            | 0.00% | Pinkham's Grant                     |
| Dalton         | 3.88%  | Belmont      | 2.77%  | Croydon       | 1.81%  | Whitefield     | 1.02%  | Stoddard          | 0.00% | Sargent's Purchase                  |
| Bethlehem      | 3.88%  | New Boston   | 2.75%  | Weare         | 1.80%  | Madbury        | 1.01%  | Tuftonboro        | 0.00% | Second College Grant                |
| Rumney         | 3.86%  | Westmoreland | 2.74%  | Barrington    | 1.77%  | Peterborough   | 1.00%  | Waterville Valley | 0.00% | Success                             |
| Londonderry    | 3.84%  | Candia       | 2.73%  | Ashland       | 1.73%  | Washington     | 0.99%  |                   |       | Thompson and Meserves Purchase      |
| Chesterfield   | 3.75%  | Merrimack    | 2.67%  | Danbury       | 1.70%  | Piermont       | 0.98%  |                   |       | Wentworth's Location                |
| Wilton         | 3.74%  | Milton       | 2.64%  | Bridgewater   | 1.68%  | Moultonborough | 0.98%  |                   |       |                                     |
| Grantham       | 3.73%  | Newbury      | 2.56%  | Meredith      | 1.66%  | Springfield    | 0.96%  |                   |       |                                     |
| Lee            | 3.71%  | Concord      | 2.51%  | Gorham        | 1.64%  | Thornton       | 0.95%  |                   |       |                                     |
| Strafford      | 3.68%  | Goffstown    | 2.44%  | Portsmouth    | 1.63%  | Jefferson      | 0.95%  |                   |       |                                     |
| Salem          | 3.68%  | Derry        | 2.42%  | Orange        | 1.61%  | Landaff        | 0.91%  |                   |       | TUETO                               |
| Jaicili        | 3.0070 | O            | 2.4270 | Unange        | 1.0170 | Lanuan         | 0.7170 |                   |       | TUFTS                               |