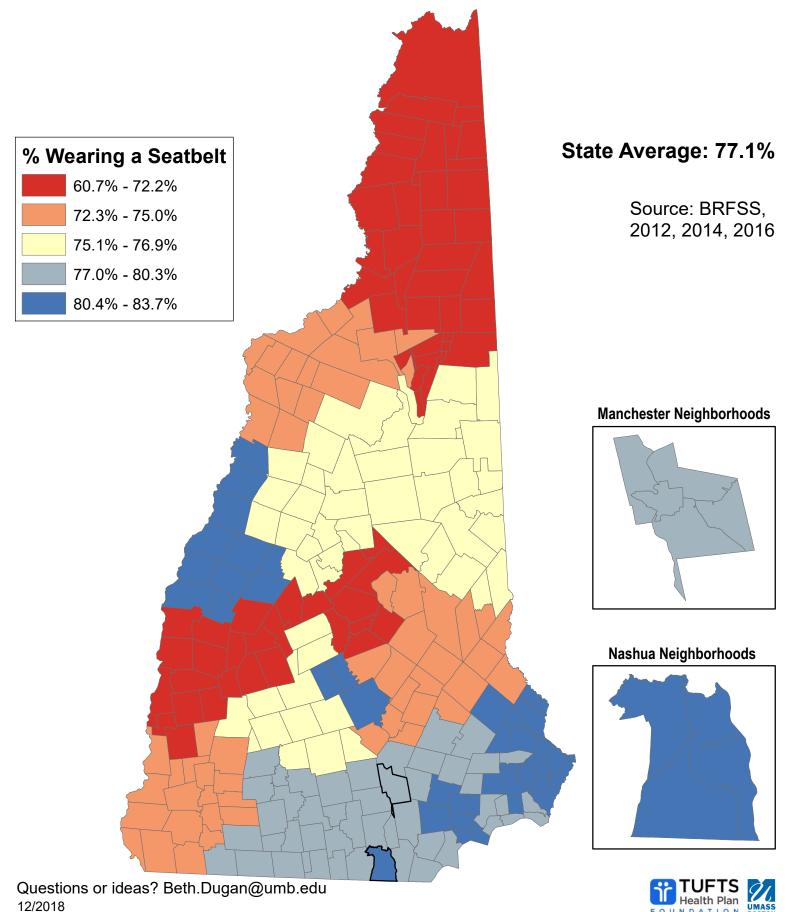

## Percentage of Adults Age 60+ Who Always Drive Wearing a Seatbelt

## % 60+ Who Always Drive Wearing a Seatbelt

82.91%

75.01%

75.04%

Nashua

Mont Vernon

Moultonborough

Conway

Cornish

Croydon

75.04%

72.19%

72.19%

Hanover

Harrisville

Hart's Location

| ,,,,,,,,,,,,,,,,,,,,,,,,,,,,,,,,,,,,,,, | ,       | Ziiic iicaii    |         |              |         |                |         |                   |        |                                      |
|-----------------------------------------|---------|-----------------|---------|--------------|---------|----------------|---------|-------------------|--------|--------------------------------------|
| Acworth                                 | 72.19%  | Dalton          | 72.97%  | Haverhill    | 72.97%  | Nelson         | 75.01%  | South Hampton     | 77.45% | Manchester                           |
| Albany                                  | 75.04%  | Danbury         | 66.14%  | Hebron       | 76.15%  | New Boston     | 80.30%  | Springfield       | 72.19% | Central Manchester 77.07%            |
| Alexandria                              | 76.15%  | Danville        | 82.99%  | Henniker     | 75.01%  | New Castle     | 80.94%  | Stark             | 67.17% | Manchester: West 77.07%              |
| Allenstown                              | 73.88%  | Deerfield       | 80.30%  | Hill         | 66.14%  | New Durham     | 74.09%  | Stewartstown      | 67.17% | Manchester: South 77.07%             |
| Alstead                                 | 72.19%  | Deering         | 75.01%  | Hillsborough | 75.01%  | New Hampton    | 66.14%  | Stoddard          | 75.01% | Manchester: North 77.07%             |
| Alton                                   | 73.47%  | Derry           | 82.99%  | Hinsdale     | 75.01%  | New Ipswich    | 78.77%  | Strafford         | 74.09% | Manchester: East 77.07%              |
| Amherst                                 | 79.77%  | Dorchester      | 76.15%  | Holderness   | 76.15%  | New London     | 72.19%  | Stratford         | 67.17% |                                      |
| Andover                                 | 75.01%  | Dover           | 83.13%  | Hollis       | 79.77%  | Newbury        | 72.19%  | Stratham          | 83.72% | Nashua                               |
| Antrim                                  | 78.77%  | Dublin          | 75.01%  | Hooksett     | 80.30%  | Newfields      | 83.72%  | Sugar Hill        | 72.97% | Nashua: Zip 03060 81.10%             |
| Ashland                                 | 76.15%  | Dummer          | 60.71%  | Hopkinton    | 75.01%  | Newington      | 80.94%  | Sullivan          | 74.42% | Nashua: Zip 03062 81.10%             |
| Atkinson                                | 82.99%  | Dunbarton       | 75.01%  | Hudson       | 79.87%  | Newmarket      | 77.45%  | Sunapee           | 72.19% | Nashua: Zip 03063 81.10%             |
| Auburn                                  | 80.30%  | Durham          | 83.13%  | Jackson      | 75.04%  | Newport        | 72.19%  | Surry             | 74.42% | Nashua: Zip 03064 81.10%             |
| Barnstead                               | 73.47%  | East Kingston   | 77.45%  | Jaffrey      | 78.77%  | Newton         | 77.45%  | Sutton            | 72.19% |                                      |
| Barrington                              | 83.13%  | Easton          | 72.97%  | Jefferson    | 67.17%  | North Hampton  | 83.72%  | Swanzey           | 75.01% |                                      |
| Bartlett                                | 75.04%  | Eaton           | 75.04%  | Keene        | 74.42%  | Northfield     | 66.14%  | Tamworth          | 75.04% |                                      |
| Bath                                    | 72.97%  | Effingham       | 76.86%  | Kensington   | 83.72%  | Northumberland | 67.17%  | Temple            | 78.77% |                                      |
| Bedford                                 | 80.30%  | Ellsworth       | 76.15%  | Kingston     | 77.45%  | Northwood      | 73.88%  | Thornton          | 76.15% | Unincorporated Places                |
| Belmont                                 | 66.14%  | Enfield         | 82.91%  | Laconia      | 73.47%  | Nottingham     | 77.45%  | Tilton            | 66.14% | Atkinson and Gilmanton Academy Grant |
| Bennington                              | 78.77%  | Epping          | 77.45%  | Lancaster    | 67.17%  | Orange         | 82.91%  | Troy              | 75.01% | Bean's Grant                         |
| Benton                                  | 72.97%  | Epsom           | 73.88%  | Landaff      | 72.97%  | Orford         | 82.91%  | Tuftonboro        | 76.86% | Bean's Purchase                      |
| Berlin                                  | 60.71%  | Errol           | 60.71%  | Langdon      | 72.19%  | Ossipee        | 76.86%  | Unity             | 72.19% | Cambridge                            |
| Bethlehem                               | 72.97%  | Exeter          | 83.72%  | Lebanon      | 82.91%  | Pelham         | 79.87%  | Wakefield         | 76.86% | Chandler's Purchase                  |
| Boscawen                                | 80.38%  | Farmington      | 74.09%  | Lee          | 83.13%  | Pembroke       | 73.88%  | Walpole           | 75.01% | Crawford's Purchase                  |
| Bow                                     | 73.88%  | Fitzwilliam     | 78.77%  | Lempster     | 72.19%  | Peterborough   | 78.77%  | Warner            | 75.01% | Cutt's Grant                         |
| Bradford                                | 75.01%  | Francestown     | 78.77%  | Lincoln      | 76.15%  | Piermont       | 82.91%  | Warren            | 76.15% | Dix's Grant                          |
| Brentwood                               | 83.72%  | Franconia       | 72.97%  | Lisbon       | 72.97%  | Pittsburg      | 67.17%  | Washington        | 75.01% | Dixville                             |
| Bridgewater                             | 76.15%  | Franklin        | 66.14%  | Litchfield   | 79.87%  | Pittsfield     | 73.88%  | Waterville Valley | 76.15% | Erving's Location                    |
| Bristol                                 | 76.15%  | Freedom         | 75.04%  | Littleton    | 72.97%  | Plainfield     | 82.91%  | Weare             | 75.01% | Green's Grant                        |
| Brookfield                              | 76.86%  | Fremont         | 77.45%  | Londonderry  | 78.39%  | Plaistow       | 82.99%  | Webster           | 80.38% | Hadley's Purchase                    |
| Brookline                               | 79.77%  | Gilford         | 73.47%  | Loudon       | 73.88%  | Plymouth       | 76.15%  | Wentworth         | 76.15% | Kilkenny                             |
| Campton                                 | 76.15%  | Gilmanton       | 73.47%  | Lyman        | 72.97%  | Portsmouth     | 80.94%  | Westmoreland      | 75.01% | Livermore                            |
| Canaan                                  | 82.91%  | Gilsum          | 75.01%  | Lyme         | 82.91%  | Randolph       | 67.17%  | Whitefield        | 72.97% | Low and Burbank's Grant              |
| Candia                                  | 80.30%  | Goffstown       | 80.30%  | Lyndeborough | 79.77%  | Raymond        | 77.45%  | Wilmot            | 72.19% | Martin's Location                    |
| Canterbury                              | 73.88%  | Gorham          | 60.71%  | Madbury      | 83.13%  | Richmond       | 75.01%  | Wilton            | 79.77% | Millsfield                           |
| Carroll                                 | 72.97%  | Goshen          | 72.19%  | Madison      | 75.04%  | Rindge         | 78.77%  | Winchester        | 75.01% | Odell                                |
| Center Harbor                           | 66.14%  | Grafton         | 82.91%  | Manchester   | 77.07%  | Rochester      | 74.09%  | Windham           | 78.39% | Pinkham's Grant                      |
| Charlestown                             | 72.19%  | Grantham        | 82.91%  | Marlborough  | 75.01%  | Rollinsford    | 83.13%  | Windsor           | 75.01% | Sargent's Purchase                   |
| Chatham                                 | 75.04%  | Greenfield      | 78.77%  | Marlow       | 75.01%  | Roxbury        | 74.42%  | Wolfeboro         | 76.86% | Second College Grant                 |
| Chester                                 | 82.99%  | Greenland       | 80.94%  | Mason        | 79.77%  | Rumney         | 76.15%  | Woodstock         | 76.15% | Success                              |
| Chesterfield                            | 75.01%  | Greenville      | 79.77%  | Meredith     | 66.14%  | Rye            | 80.94%  |                   |        | Thompson and Meserves Purchase       |
| Chichester                              | 73.88%  | Groton          | 76.15%  | Merrimack    | 79.87%  | Salem          | 78.39%  |                   |        | Wentworth's Location                 |
| Claremont                               | 72.19%  | Hale's Location | 75.04%  | Middleton    | 74.09%  | Salisbury      | 75.01%  |                   |        |                                      |
| Clarksville                             | 67.17%  | Hampstead       | 82.99%  | Milan        | 60.71%  | Sanbornton     | 66.14%  |                   |        |                                      |
| Colebrook                               | 67.17%  | Hampton         | 83.72%  | Milford      | 79.77%  | Sandown        | 82.99%  |                   |        |                                      |
| Columbia                                | 67.17%  | Hampton Falls   | 77.45%  | Milton       | 74.09%  | Sandwich       | 76.86%  |                   |        |                                      |
| Concord                                 | 80.38%  | Hancock         | 78.77%  | Monroe       | 72.97%  | Seabrook       | 77.45%  |                   |        | TUFTS 7                              |
| Commen                                  | 75.040/ | Homovor         | 02.010/ | Mont Vornon  | 70 770/ | Charan         | 70 770/ |                   |        |                                      |

Shelburne

Somersworth

Sharon

78.77%

60.71%

83.13%

79.77%

76.86%

81.10%

## % 60+ Who Always Drive Wearing a Seatbelt (Ranked)

Hooksett

Hudson

**New Boston** 

80.30%

80.30%

79.87%

Wolfeboro

Alexandria

Ashland

76.86%

76.15%

76.15%

Nelson

Richmond

Stoddard

| Brentwood     | 83.72%  | Litchfield     | 79.87%  | Bridgewater       | 76.15%  | Swanzey      | 75.01%  | Croydon        | 72.19% | Manchester                          |
|---------------|---------|----------------|---------|-------------------|---------|--------------|---------|----------------|--------|-------------------------------------|
| Exeter        | 83.72%  | Merrimack      | 79.87%  | Bristol           | 76.15%  | Troy         | 75.01%  | Goshen         | 72.19% | Central Manchester 77.07%           |
| Hampton       | 83.72%  | Pelham         | 79.87%  | Campton           | 76.15%  | Walpole      | 75.01%  | Langdon        | 72.19% | Manchester: West 77.07%             |
| Kensington    | 83.72%  | Amherst        | 79.77%  | Dorchester        | 76.15%  | Westmoreland | 75.01%  | Lempster       | 72.19% | Manchester: South 77.07%            |
| Newfields     | 83.72%  | Brookline      | 79.77%  | Ellsworth         | 76.15%  | Winchester   | 75.01%  | New London     | 72.19% | Manchester: North 77.07%            |
| North Hampton | 83.72%  | Greenville     | 79.77%  | Groton            | 76.15%  | Keene        | 74.42%  | Newbury        | 72.19% | Manchester: East 77.07%             |
| Stratham      | 83.72%  | Hollis         | 79.77%  | Hebron            | 76.15%  | Roxbury      | 74.42%  | Newport        | 72.19% |                                     |
| Barrington    | 83.13%  | Lyndeborough   | 79.77%  | Holderness        | 76.15%  | Sullivan     | 74.42%  | Springfield    | 72.19% | Nashua                              |
| Dover         | 83.13%  | Mason          | 79.77%  | Lincoln           | 76.15%  | Surry        | 74.42%  | Sunapee        | 72.19% | Nashua: Zip 03060 81.10%            |
| Durham        | 83.13%  | Milford        | 79.77%  | Plymouth          | 76.15%  | Farmington   | 74.09%  | Sutton         | 72.19% | Nashua: Zip 03062 81.10%            |
| Lee           | 83.13%  | Mont Vernon    | 79.77%  | Rumney            | 76.15%  | Middleton    | 74.09%  | Unity          | 72.19% | Nashua: Zip 03063 81.10%            |
| Madbury       | 83.13%  | Wilton         | 79.77%  | Thornton          | 76.15%  | Milton       | 74.09%  | Wilmot         | 72.19% | Nashua: Zip 03064 81.10%            |
| Rollinsford   | 83.13%  | Antrim         | 78.77%  | Warren            | 76.15%  | New Durham   | 74.09%  | Clarksville    | 67.17% |                                     |
| Somersworth   | 83.13%  | Bennington     | 78.77%  | Waterville Valley | 76.15%  | Rochester    | 74.09%  | Colebrook      | 67.17% |                                     |
| Atkinson      | 82.99%  | Fitzwilliam    | 78.77%  | Wentworth         | 76.15%  | Strafford    | 74.09%  | Columbia       | 67.17% |                                     |
| Chester       | 82.99%  | Francestown    | 78.77%  | Woodstock         | 76.15%  | Allenstown   | 73.88%  | Jefferson      | 67.17% |                                     |
| Danville      | 82.99%  | Greenfield     | 78.77%  | Albany            | 75.04%  | Bow          | 73.88%  | Lancaster      | 67.17% | Unincorporated Places               |
| Derry         | 82.99%  | Hancock        | 78.77%  | Bartlett          | 75.04%  | Canterbury   | 73.88%  | Northumberland | 67.17% | Atkinson and Gilmanton Academy Gran |
| Hampstead     | 82.99%  | Jaffrey        | 78.77%  | Chatham           | 75.04%  | Chichester   | 73.88%  | Pittsburg      | 67.17% | Bean's Grant                        |
| Plaistow      | 82.99%  | New Ipswich    | 78.77%  | Conway            | 75.04%  | Epsom        | 73.88%  | Randolph       | 67.17% | Bean's Purchase                     |
| Sandown       | 82.99%  | Peterborough   | 78.77%  | Eaton             | 75.04%  | Loudon       | 73.88%  | Stark .        | 67.17% | Cambridge                           |
| Canaan        | 82.91%  | Rindge         | 78.77%  | Freedom           | 75.04%  | Northwood    | 73.88%  | Stewartstown   | 67.17% | Chandler's Purchase                 |
| Enfield       | 82.91%  | Sharon         | 78.77%  | Hale's Location   | 75.04%  | Pembroke     | 73.88%  | Tilton         | 67.17% | Crawford's Purchase                 |
| Grafton       | 82.91%  | Temple         | 78.77%  | Hart's Location   | 75.04%  | Pittsfield   | 73.88%  | Belmont        | 66.14% | Cutt's Grant                        |
| Grantham      | 82.91%  | Londonderry    | 78.39%  | Jackson           | 75.04%  | Alton        | 73.47%  | Center Harbor  | 66.14% | Dix's Grant                         |
| Hanover       | 82.91%  | Salem          | 78.39%  | Madison           | 75.04%  | Barnstead    | 73.47%  | Danbury        | 66.14% | Dixville                            |
| Lebanon       | 82.91%  | Windham        | 78.39%  | Tamworth          | 75.04%  | Gilford      | 73.47%  | Franklin       | 66.14% | Erving's Location                   |
| Lyme          | 82.91%  | East Kingston  | 77.45%  | Andover           | 75.01%  | Gilmanton    | 73.47%  | Hill           | 66.14% | Green's Grant                       |
| Orange        | 82.91%  | Epping         | 77.45%  | Bradford          | 75.01%  | Laconia      | 73.47%  | Meredith       | 66.14% | Hadley's Purchase                   |
| Orford        | 82.91%  | Fremont        | 77.45%  | Deering           | 75.01%  | Bath         | 72.97%  | New Hampton    | 66.14% | Kilkenny                            |
| Piermont      | 82.91%  | Hampton Falls  | 77.45%  | Dunbarton         | 75.01%  | Benton       | 72.97%  | Northfield .   | 66.14% | Livermore                           |
| Plainfield    | 82.91%  | Kingston       | 77.45%  | Henniker          | 75.01%  | Bethlehem    | 72.97%  | Sanbornton     | 66.14% | Low and Burbank's Grant             |
| Nashua        | 81.10%  | Newmarket      | 77.45%  | Hillsborough      | 75.01%  | Carroll      | 72.97%  | Tilton         | 66.14% | Martin's Location                   |
| Greenland     | 80.94%  | Newton         | 77.45%  | Hopkinton         | 75.01%  | Dalton       | 72.97%  | Berlin         | 60.71% | Millsfield                          |
| New Castle    | 80.94%  | Nottingham     | 77.45%  | Salisbury         | 75.01%  | Easton       | 72.97%  | Dummer         | 60.71% | Odell                               |
| Newington     | 80.94%  | Raymond        | 77.45%  | Warner            | 75.01%  | Franconia    | 72.97%  | Errol          | 60.71% | Pinkham's Grant                     |
| Portsmouth    | 80.94%  | Seabrook       | 77.45%  | Washington        | 75.01%  | Haverhill    | 72.97%  | Gorham         | 60.71% | Sargent's Purchase                  |
| Rye           | 80.94%  | South Hampton  | 77.45%  | Weare             | 75.01%  | Landaff      | 72.97%  | Milan          | 60.71% | Second College Grant                |
| Boscawen      | 80.38%  | Manchester     | 77.07%  | Windsor           | 75.01%  | Lisbon       | 72.97%  | Shelburne      | 60.71% | Success                             |
| Concord       | 80.38%  | Brookfield     | 76.86%  | Chesterfield      | 75.01%  | Littleton    | 72.97%  |                |        | Thompson and Meserves Purchase      |
| Webster       | 80.38%  | Effingham      | 76.86%  | Dublin            | 75.01%  | Lyman        | 72.97%  |                |        | Wentworth's Location                |
| Auburn        | 80.30%  | Moultonborough | 76.86%  | Gilsum            | 75.01%  | Monroe       | 72.97%  |                |        |                                     |
| Bedford       | 80.30%  | Ossipee        | 76.86%  | Harrisville       | 75.01%  | Sugar Hill   | 72.97%  |                |        |                                     |
| Candia        | 80.30%  | Sandwich       | 76.86%  | Hinsdale          | 75.01%  | Whitefield   | 72.97%  |                |        |                                     |
| Deerfield     | 80.30%  | Tuftonboro     | 76.86%  | Marlborough       | 75.01%  | Acworth      | 72.19%  |                |        |                                     |
| Goffstown     | 80.30%  | Wakefield      | 76.86%  | Marlow            | 75.01%  | Alstead      | 72.19%  |                |        | THETC                               |
| Ul#           | 00.3070 | M-F-I          | 70.0070 | Nalaan            | 75.0176 | Charlastaum  | 72.1770 |                |        | <b>TUFTS</b>                        |

75.01%

75.01%

75.01%

Charlestown

Claremont

Cornish

72.19%

72.19%

72.19%