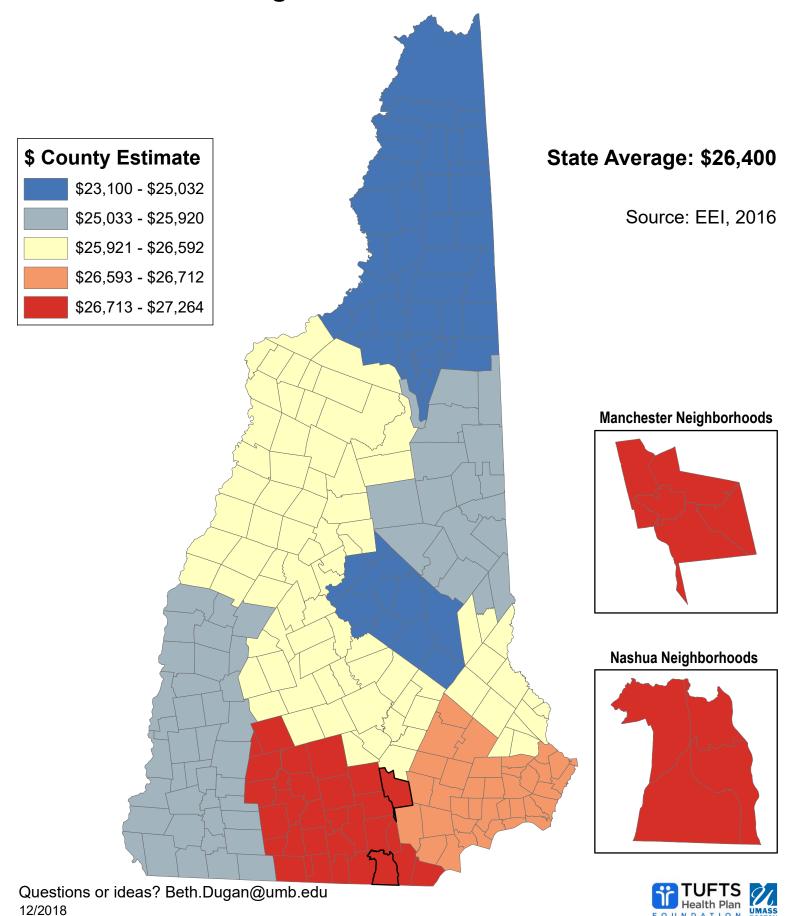

## Elder Economic Index Estimate for Single Renter in Good Health

\$25,752

Monroe

Nashua

Mont Vernon

Moultonborough

|               | -                    | e, Keiltei, G        |                      |                       | <b>407 500</b>       |                | 405 750              | 0 4 11            | 407.740                   |                                                     |
|---------------|----------------------|----------------------|----------------------|-----------------------|----------------------|----------------|----------------------|-------------------|---------------------------|-----------------------------------------------------|
| Acworth       | \$25,920             | Dalton               | \$23,100             | Haverhill             | \$26,592             | Nelson         | \$25,752             | South Hampton     | \$26,712                  | Manchester                                          |
| Albany        | \$25,752             | Danbury              | \$26,376             | Hebron                | \$26,592             | New Boston     | \$27,264             | Springfield       | \$25,920                  | Central Manchester \$27,264                         |
| Alexandria    | \$26,592             | Danville             | \$26,712             | Henniker              | \$26,376             | New Castle     | \$26,712             | Stark             | \$23,100                  | Manchester: West \$27,264                           |
| Allenstown    | \$26,376             | Deerfield            | \$26,712             | Hill                  | \$26,376             | New Durham     | \$26,112             | Stewartstown      | \$23,100                  | Manchester: South \$27,264                          |
| Alstead       | \$25,752             | Deering              | \$27,264             | Hillsborough          | \$27,264             | New Hampton    | \$25,032             | Stoddard          | \$25,752                  | Manchester: North \$27,264                          |
| Alton         | \$25,032             | Derry                | \$26,712             | Hinsdale              | \$25,752             | New Ipswich    | \$27,264             | Strafford         | \$26,112                  | Manchester: East \$27,264                           |
| Amherst       | \$27,264             | Dorchester           | \$26,592             | Holderness            | \$26,592             | New London     | \$26,376             | Stratford         | \$23,100                  |                                                     |
| Andover       | \$26,376             | Dover                | \$26,112             | Hollis                | \$27,264             | Newbury        | \$26,376             | Stratham          | \$26,712                  | Nashua                                              |
| Antrim        | \$27,264             | Dublin               | \$25,752             | Hooksett              | \$26,376             | Newfields      | \$26,712             | Sugar Hill        | \$26,592                  | Nashua: Zip 03060 \$27,264                          |
| Ashland       | \$26,592             | Dummer               | \$23,100             | Hopkinton             | \$26,376             | Newington      | \$26,712             | Sullivan          | \$25,752                  | Nashua: Zip 03062 \$27,264                          |
| Atkinson      | \$26,712             | Dunbarton            | \$26,376             | Hudson                | \$27,264             | Newmarket      | \$26,712             | Sunapee           | \$25,920                  | Nashua: Zip 03063 \$27,264                          |
| Auburn        | \$26,712             | Durham               | \$26,112             | Jackson               | \$25,752             | Newport        | \$25,920             | Surry             | \$25,752                  | Nashua: Zip 03064 \$27,264                          |
| Barnstead     | \$25,032             | East Kingston        | \$26,712             | Jaffrey               | \$25,752             | Newton         | \$26,712             | Sutton            | \$26,376                  |                                                     |
| Barrington    | \$26,112             | Easton               | \$26,592             | Jefferson             | \$23,100             | North Hampton  | \$26,712             | Swanzey           | \$25,752                  |                                                     |
| Bartlett      | \$25,752             | Eaton                | \$25,752             | Keene                 | \$25,752             | Northfield     | \$26,376             | Tamworth          | \$25,752                  |                                                     |
| Bath          | \$26,592             | Effingham            | \$25,752             | Kensington            | \$26,712             | Northumberland | \$23,100             | Temple            | \$27,264                  |                                                     |
| Bedford       | \$27,264             | Ellsworth            | \$26,592             | Kingston              | \$26,712             | Northwood      | \$26,712             | Thornton          | \$26,592                  | Unincorporated Places                               |
| Belmont       | \$25,032             | Enfield              | \$26,592             | Laconia               | \$25,032             | Nottingham     | \$26,712             | Tilton            | \$25,032                  | Atkinson and Gilmanton Academy Grant                |
| Bennington    | \$27,264             | Epping               | \$26,712             | Lancaster             | \$23,100             | Orange         | \$26,592             | Troy              | \$25,752                  | Bean's Grant                                        |
| Benton        | \$26,592             | Epsom                | \$26,376             | Landaff               | \$26,592             | Orford         | \$26,592             | Tuftonboro        | \$25,752                  | Bean's Purchase                                     |
| Berlin        | \$23,100             | Errol                | \$23,100             | Langdon               | \$25,920             | Ossipee        | \$25,752             | Unity             | \$25,920                  | Cambridge                                           |
| Bethlehem     | \$26,592             | Exeter               | \$26,712             | Lebanon               | \$26,592             | Pelham         | \$27,264             | Wakefield         | \$25,752                  | Chandler's Purchase                                 |
| Boscawen      | \$26,376             | Farmington           | \$26,112             | Lee                   | \$26,112             | Pembroke       | \$26,376             | Walpole           | \$25,752                  | Crawford's Purchase                                 |
| Bow           | \$26,376             | Fitzwilliam          | \$25,752             | Lempster              | \$25,920             | Peterborough   | \$27,264             | Warner            | \$26,376                  | Cutt's Grant                                        |
| Bradford      | \$26,376             | Francestown          | \$27,264             | Lincoln               | \$26,592             | Piermont       | \$26,592             | Warren            | \$26,592                  | Dix's Grant                                         |
| Brentwood     | \$26,712             | Franconia            | \$26,592             | Lisbon                | \$26,592             | Pittsburg      | \$23,100             | Washington        | \$25,920                  | Dixville                                            |
| Bridgewater   | \$26,592             | Franklin             | \$26,376             | Litchfield            | \$27,264             | Pittsfield     | \$26,376             | Waterville Valley | \$26,592                  | Erving's Location                                   |
| Bristol       | \$26,592             | Freedom              | \$25,752             | Littleton             | \$26,592             | Plainfield     | \$25,920             | Weare             | \$27,264                  | Green's Grant                                       |
| Brookfield    | \$25,752             | Fremont              | \$26,712             | Londonderry           | \$26,712             | Plaistow       | \$26,712             | Webster           | \$26,376                  | Hadley's Purchase                                   |
| Brookline     | \$27,264             | Gilford              | \$25,032             | Loudon                | \$26,376             | Plymouth       | \$26,592             | Wentworth         | \$26,592                  | Kilkenny                                            |
| Campton       | \$26,592             | Gilmanton            | \$25,032             | Lyman                 | \$26,592             | Portsmouth     | \$26,712             | Westmoreland      | \$25,752                  | Livermore                                           |
| Canaan        | \$26,592             | Gilsum               | \$25,752             | Lyme                  | \$26,592             | Randolph       | \$23,100             | Whitefield        | \$23,100                  | Low and Burbank's Grant                             |
| Candia        | \$26,712             | Goffstown            | \$27,264             | Lyndeborough          | \$27,264             | Raymond        | \$26,712             | Wilmot            | \$26,376                  | Martin's Location                                   |
| Canterbury    | \$26,376             | Gorham               | \$23,100             | Madbury               | \$26,112             | Richmond       | \$25,752             | Wilton            | \$27,264                  | Millsfield                                          |
| Carroll       | \$23,100             | Goshen               | \$25,920             | Madison               | \$25,752             | Rindge         | \$25,752             | Winchester        | \$25,752                  | Odell                                               |
| Center Harbor | \$25,032             | Grafton              | \$26,592             | Manchester            | \$27,264             | Rochester      | \$26,112             | Windham           | \$26,712                  | Pinkham's Grant                                     |
| Charlestown   | \$25,920             | Grantham             | \$25,920             | Marlborough           | \$25,752             | Rollinsford    | \$26,112             | Windsor           | \$27,264                  | Sargent's Purchase                                  |
| Chatham       | \$25,752             | Greenfield           | \$27,264             | Marlow                | \$25,752             | Roxbury        | \$25,752             | Wolfeboro         | \$25,752                  | Second College Grant                                |
| Chester       | \$25,752<br>\$26,712 | Greenland            | \$27,204<br>\$26,712 | Mason                 | \$23,732<br>\$27,264 | Rumney         | \$25,752<br>\$26,592 | Woodstock         | \$25,752<br>\$26,592      | Success                                             |
|               | \$26,712<br>\$25,752 |                      | \$20,712<br>\$27,264 |                       | \$27,264<br>\$25,032 |                | \$26,592<br>\$26,712 | VVUUUSIUUK        | φ <b>Ζ</b> υ, <b>37</b> Ζ |                                                     |
| Chichester    |                      | Greenville<br>Groton |                      | Meredith<br>Merrimack |                      | Rye<br>Salem   |                      |                   |                           | Thompson and Meserves Purchase Wentworth's Location |
| Chichester    | \$26,376             |                      | \$26,592             |                       | \$27,264             |                | \$26,712             |                   |                           | vventworth's Location                               |
| Claremont     | \$25,920             | Hale's Location      | \$25,752             | Middleton             | \$26,112             | Salisbury      | \$26,376             |                   |                           |                                                     |
| Clarksville   | \$23,100             | Hampstead            | \$26,712             | Milan                 | \$23,100             | Sanbornton     | \$25,032             |                   |                           |                                                     |
| Colebrook     | \$23,100             | Hampton              | \$26,712             | Milford               | \$27,264             | Sandown        | \$26,712             |                   |                           |                                                     |
| Columbia      | \$23,100             | Hampton Falls        | \$26,712             | Milton                | \$26,112             | Sandwich       | \$25,752             |                   |                           |                                                     |