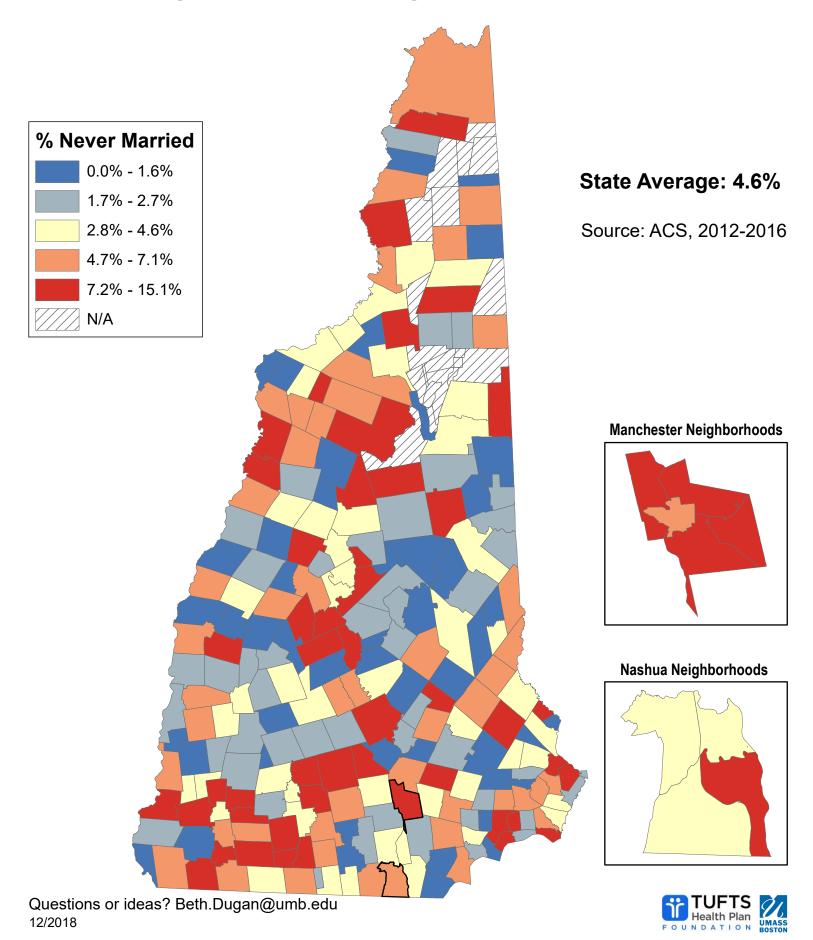

## Percentage of Population Age 65+ Years Never Married

## % Never Married

7.58%

1.51%

6.57%

11.11%

Hancock

Hanover

Harrisville

Hart's Location

2.63%

0.48%

12.23%

0.00%

Monroe

Nashua

Mont Vernon

Moultonborough

Concord

Conway

Cornish

Croydon

| Acworth       | 5.49%  | Dalton            | 4.05%  | Haverhill    | 7.40%  | Nelson         | 8.85%  | South Hampton     | 2.53%  | Manchester                           |
|---------------|--------|-------------------|--------|--------------|--------|----------------|--------|-------------------|--------|--------------------------------------|
| Albany        | 1.68%  | Danbury           | 9.68%  | Hebron       | 2.68%  | New Boston     | 5.60%  | Springfield       | 1.42%  | Central Manchester 5.65%             |
| Alexandria    | 5.29%  | Danville          | 0.51%  | Henniker     | 2.52%  | New Castle     | 2.75%  | Stark             | 3.31%  | Manchester: West 12.62%              |
| Allenstown    | 0.35%  | Deerfield         | 1.72%  | Hill         | 7.88%  | New Durham     | 1.57%  | Stewartstown      | 2.10%  | Manchester: South 7.26%              |
| Alstead       | 0.00%  | Deering           | 7.82%  | Hillsborough | 2.12%  | New Hampton    | 10.58% | Stoddard          | 1.98%  | Manchester: North 7.82%              |
| Alton         | 3.12%  | Derry             | 6.04%  | Hinsdale     | 0.00%  | New Ipswich    | 6.73%  | Strafford         | 6.85%  | Manchester: East 11.60%              |
| Amherst       | 2.69%  | Dorchester        | 1.22%  | Holderness   | 1.99%  | New London     | 2.61%  | Stratford         | 8.97%  |                                      |
| Andover       | 15.08% | Dover             | 3.00%  | Hollis       | 6.59%  | Newbury        | 2.31%  | Stratham          | 5.00%  | Nashua                               |
| Antrim        | 2.92%  | Dublin            | 5.49%  | Hooksett     | 4.70%  | Newfields      | 0.00%  | Sugar Hill        | 9.69%  | Nashua: Zip 03060 7.97%              |
| Ashland       | 7.90%  | Dummer            | 6.25%  | Hopkinton    | 2.12%  | Newington      | 7.47%  | Sullivan          | 12.40% | Nashua: Zip 03062 4.57%              |
| Atkinson      | 1.93%  | Dunbarton         | 10.12% | Hudson       | 3.24%  | Newmarket      | 2.41%  | Sunapee           | 2.70%  | Nashua: Zip 03063 4.15%              |
| Auburn        | 2.97%  | Durham            | 4.38%  | Jackson      | 4.39%  | Newport        | 2.62%  | Surry             | 3.55%  | Nashua: Zip 03064 4.15%              |
| Barnstead     | 1.39%  | East Kingston     | 7.43%  | Jaffrey      | 11.95% | Newton         | 9.88%  | Sutton            | 4.03%  | ·                                    |
| Barrington    | 9.30%  | Easton            | 5.13%  | Jefferson    | 11.48% | North Hampton  | 2.84%  | Swanzey           | 0.00%  |                                      |
| Bartlett      | 4.47%  | Eaton             | 2.13%  | Keene        | 7.54%  | Northfield     | 1.37%  | Tamworth          | 9.01%  |                                      |
| Bath          | 6.25%  | Effingham         | 2.74%  | Kensington   | 2.74%  | Northumberland | 5.99%  | Temple            | 11.86% |                                      |
| Bedford       | 2.39%  | Ellsworth         | 0.00%  | Kingston     | 12.53% | Northwood      | 3.15%  | Thornton          | 8.19%  | Unincorporated Places                |
| Belmont       | 2.46%  | Enfield           | 3.61%  | Laconia      | 2.28%  | Nottingham     | 1.45%  | Tilton            | 1.16%  | Atkinson and Gilmanton Academy Grant |
| Bennington    | 3.45%  | Epping            | 0.00%  | Lancaster    | 3.64%  | Orange         | 0.00%  | Troy              | 10.17% | Bean's Grant                         |
| Benton        | 6.82%  | Epsom             | 4.73%  | Landaff      | 4.67%  | Orford         | 5.56%  | Tuftonboro        | 0.60%  | Bean's Purchase                      |
| Berlin        | 8.88%  | Errol             | 6.45%  | Langdon      | 0.79%  | Ossipee        | 3.67%  | Unity             | 6.67%  | Cambridge                            |
| Bethlehem     | 5.01%  | Exeter            | 5.74%  | Lebanon      | 6.81%  | Pelham         | 1.44%  | Wakefield         | 4.63%  | Chandler's Purchase                  |
| Boscawen      | 4.88%  | Farmington        | 6.60%  | Lee          | 2.81%  | Pembroke       | 1.70%  | Walpole           | 4.82%  | Crawford's Purchase                  |
| Bow           | 0.00%  | Fitzwilliam       | 5.66%  | Lempster     | 4.57%  | Peterborough   | 7.17%  | Warner            | 4.01%  | Cutt's Grant                         |
| Bradford      | 1.16%  | Francestown       | 7.51%  | Lincoln      | 14.21% | Piermont       | 7.22%  | Warren            | 1.86%  | Dix's Grant                          |
| Brentwood     | 6.53%  | Franconia         | 4.93%  | Lisbon       | 3.72%  | Pittsburg      | 5.68%  | Washington        | 1.99%  | Dixville                             |
| Bridgewater   | 3.80%  | Franklin          | 8.31%  | Litchfield   | 4.31%  | Pittsfield     | 11.78% | Waterville Valley | 7.84%  | Erving's Location                    |
| Bristol       | 2.91%  | Freedom           | 2.43%  | Littleton    | 3.42%  | Plainfield     | 1.10%  | Weare             | 7.20%  | Green's Grant                        |
| Brookfield    | 0.00%  | Fremont           | 2.00%  | Londonderry  | 1.84%  | Plaistow       | 0.30%  | Webster           | 7.07%  | Hadley's Purchase                    |
| Brookline     | 2.77%  | Gilford           | 1.32%  | Loudon       | 0.00%  | Plymouth       | 3.63%  | Wentworth         | 3.85%  | Kilkenny                             |
| Campton       | 3.65%  | Gilmanton         | 5.15%  | Lyman        | 0.74%  | Portsmouth     | 8.21%  | Westmoreland      | 8.92%  | Livermore                            |
| Canaan        | 2.38%  | Gilsum            | 3.60%  | Lyme         | 2.28%  | Randolph       | 2.10%  | Whitefield        | 1.14%  | Low and Burbank's Grant              |
| Candia        | 9.11%  | Goffstown         | 3.28%  | Lyndeborough | 5.52%  | Raymond        | 3.15%  | Wilmot            | 0.00%  | Martin's Location                    |
| Canterbury    | 3.30%  | Gorham            | 2.74%  | Madbury      | 0.56%  | Richmond       | 8.02%  | Wilton            | 6.24%  | Millsfield                           |
| Carroll       | 3.79%  | Goshen            | 3.25%  | Madison      | 1.22%  | Rindge         | 4.04%  | Winchester        | 6.73%  | Odell                                |
| Center Harbor | 0.00%  | Grafton           | 5.37%  | Manchester   | 9.15%  | Rochester      | 3.64%  | Windham           | 0.68%  | Pinkham's Grant                      |
| Charlestown   | 1.84%  | Grantham          | 0.00%  | Marlborough  | 4.88%  | Rollinsford    | 1.29%  | Windsor           | 0.00%  | Sargent's Purchase                   |
| Chatham       | 9.59%  | Greenfield        | 4.36%  | Marlow       | 2.00%  | Roxbury        | 2.78%  | Wolfeboro         | 2.04%  | Second College Grant                 |
| Chester       | 4.87%  | Greenland         | 5.68%  | Mason        | 4.31%  | Rumney         | 2.89%  | Woodstock         | 0.00%  | Success                              |
| Chesterfield  | 1.80%  | Greenville        | 2.16%  | Meredith     | 1.61%  | Rye            | 2.40%  |                   |        | Thompson and Meserves Purchase       |
| Chichester    | 2.11%  | Groton            | 14.61% | Merrimack    | 3.94%  | Salem          | 4.95%  |                   |        | Wentworth's Location                 |
| Claremont     | 2.26%  | Hale's Location   | 1.83%  | Middleton    | 3.06%  | Salisbury      | 0.00%  |                   |        |                                      |
| Clarksville   | 11.43% | Hampstead         | 3.07%  | Milan        | 2.78%  | Sanbornton     | 2.50%  |                   |        |                                      |
| Colebrook     | 1.34%  | Hampton           | 3.54%  | Milford      | 1.47%  | Sandown        | 1.62%  |                   |        |                                      |
| Columbia      | 5.49%  | Hampton Falls     | 5.28%  | Milton       | 5.43%  | Sandwich       | 2.03%  |                   |        |                                      |
| 0             | 3.1770 | . idinpton i diis | 0.2070 |              | 4.400/ | 0 1 1          | 2.0070 |                   |        |                                      |

1.10%

0.00%

0.95%

5.48%

Seabrook

Shelburne

Somersworth

Sharon

7.97%

8.41%

5.77%

7.26%

## % Never Married (Ranked)

7.20%

7.17%

7.07%

6.85%

Lempster

Bartlett

Jackson

Durham

Weare

Webster

Strafford

Peterborough

4.57%

4.47%

4.39%

4.38%

Gorham

Sunapee

**Amherst** 

Kensington

2.74%

2.74%

2.70%

2.69%

Nottingham

Springfield

Barnstead

Pelham

1.45%

1.44%

1.42%

1.39%

| 70 INCVCI IVIO    | iiiica (i | ankea,         |        |               |        |                 |        |                 |        |                                      |
|-------------------|-----------|----------------|--------|---------------|--------|-----------------|--------|-----------------|--------|--------------------------------------|
| Andover           | 15.08%    | Benton         | 6.82%  | Greenfield    | 4.36%  | Hebron          | 2.68%  | Northfield      | 1.37%  | Manchester                           |
| Groton            | 14.61%    | Lebanon        | 6.81%  | Litchfield    | 4.31%  | Hancock         | 2.63%  | Colebrook       | 1.34%  | Manchester: West 12.62%              |
| Lincoln           | 14.21%    | Winchester     | 6.73%  | Mason         | 4.31%  | Newport         | 2.62%  | Gilford         | 1.32%  | Manchester: East 11.60%              |
| Kingston          | 12.53%    | New Ipswich    | 6.73%  | Dalton        | 4.05%  | New London      | 2.61%  | Rollinsford     | 1.29%  | Manchester: North 7.82%              |
| Sullivan          | 12.40%    | Unity          | 6.67%  | Rindge        | 4.04%  | South Hampton   | 2.53%  | Madison         | 1.22%  | Manchester: South 7.26%              |
| Harrisville       | 12.23%    | Farmington     | 6.60%  | Sutton        | 4.03%  | Henniker        | 2.52%  | Dorchester      | 1.22%  | Central Manchester 5.65%             |
| Jaffrey           | 11.95%    | Hollis         | 6.59%  | Warner        | 4.01%  | Sanbornton      | 2.50%  | Bradford        | 1.16%  |                                      |
| Temple            | 11.86%    | Cornish        | 6.57%  | Merrimack     | 3.94%  | Belmont         | 2.46%  | Tilton          | 1.16%  | Nashua                               |
| Pittsfield        | 11.78%    | Brentwood      | 6.53%  | Wentworth     | 3.85%  | Freedom         | 2.43%  | Whitefield      | 1.14%  | Nashua: Zip 03060 7.97%              |
| Jefferson         | 11.48%    | Errol          | 6.45%  | Bridgewater   | 3.80%  | Newmarket       | 2.41%  | Plainfield      | 1.10%  | Nashua: Zip 03062 4.57%              |
| Clarksville       | 11.43%    | Bath           | 6.25%  | Carroll       | 3.79%  | Rye             | 2.40%  | Monroe          | 1.10%  | Nashua: Zip 03063 4.15%              |
| Croydon           | 11.11%    | Dummer         | 6.25%  | Lisbon        | 3.72%  | Bedford         | 2.39%  | Moultonborough  | 0.95%  | Nashua: Zip 03064 4.15%              |
| New Hampton       | 10.58%    | Wilton         | 6.24%  | Ossipee       | 3.67%  | Canaan          | 2.38%  | Langdon         | 0.79%  |                                      |
| Troy              | 10.17%    | Derry          | 6.04%  | Campton       | 3.65%  | Newbury         | 2.31%  | Lyman           | 0.74%  |                                      |
| Dunbarton         | 10.12%    | Northumberland | 5.99%  | Lancaster     | 3.64%  | Laconia         | 2.28%  | Windham         | 0.68%  |                                      |
| Newton            | 9.88%     | Shelburne      | 5.77%  | Rochester     | 3.64%  | Lyme            | 2.28%  | Tuftonboro      | 0.60%  |                                      |
| Sugar Hill        | 9.69%     | Exeter         | 5.74%  | Plymouth      | 3.63%  | Claremont       | 2.26%  | Madbury         | 0.56%  | Unincorporated Places                |
| Danbury           | 9.68%     | Greenland      | 5.68%  | Enfield       | 3.61%  | Greenville      | 2.16%  | Danville        | 0.51%  | Atkinson and Gilmanton Academy Grant |
| Chatham           | 9.59%     | Pittsburg      | 5.68%  | Gilsum        | 3.60%  | Eaton           | 2.13%  | Hanover         | 0.48%  | Bean's Grant                         |
| Barrington        | 9.30%     | Fitzwilliam    | 5.66%  | Surry         | 3.55%  | Hillsborough    | 2.12%  | Allenstown      | 0.35%  | Bean's Purchase                      |
| Manchester        | 9.15%     | New Boston     | 5.60%  | Hampton       | 3.54%  | Hopkinton       | 2.12%  | Plaistow        | 0.30%  | Cambridge                            |
| Candia            | 9.11%     | Orford         | 5.56%  | Bennington    | 3.45%  | Chichester      | 2.11%  | Alstead         | 0.00%  | Chandler's Purchase                  |
| Tamworth          | 9.01%     | Lyndeborough   | 5.52%  | Littleton     | 3.42%  | Randolph        | 2.10%  | Newfields       | 0.00%  | Crawford's Purchase                  |
| Stratford         | 8.97%     | Dublin         | 5.49%  | Stark         | 3.31%  | Stewartstown    | 2.10%  | Brookfield      | 0.00%  | Cutt's Grant                         |
| Westmoreland      | 8.92%     | Columbia       | 5.49%  | Canterbury    | 3.30%  | Wolfeboro       | 2.04%  | Center Harbor   | 0.00%  | Dix's Grant                          |
| Berlin            | 8.88%     | Acworth        | 5.49%  | Goffstown     | 3.28%  | Sandwich        | 2.03%  | Ellsworth       | 0.00%  | Dixville                             |
| Nelson            | 8.85%     | Nashua         | 5.48%  | Goshen        | 3.25%  | Marlow          | 2.00%  | Epping          | 0.00%  | Erving's Location                    |
| Sharon            | 8.41%     | Milton         | 5.43%  | Hudson        | 3.24%  | Fremont         | 2.00%  | Grantham        | 0.00%  | Green's Grant                        |
| Franklin          | 8.31%     | Grafton        | 5.37%  | Raymond       | 3.15%  | Washington      | 1.99%  | Hart's Location | 0.00%  | Hadley's Purchase                    |
| Portsmouth        | 8.21%     | Alexandria     | 5.29%  | Northwood     | 3.15%  | Holderness      | 1.99%  | Hinsdale        | 0.00%  | Kilkenny                             |
| Thornton          | 8.19%     | Hampton Falls  | 5.28%  | Alton         | 3.12%  | Stoddard        | 1.98%  | Loudon          | 0.00%  | Livermore                            |
| Richmond          | 8.02%     | Gilmanton      | 5.15%  | Hampstead     | 3.07%  | Atkinson        | 1.93%  | Mont Vernon     | 0.00%  | Low and Burbank's Grant              |
| Seabrook          | 7.97%     | Easton         | 5.13%  | Middleton     | 3.06%  | Warren          | 1.86%  | Newfields       | 0.00%  | Martin's Location                    |
| Ashland           | 7.90%     | Bethlehem      | 5.01%  | Dover         | 3.00%  | Charlestown     | 1.84%  | Orange          | 0.00%  | Millsfield                           |
| Hill              | 7.88%     | Stratham       | 5.00%  | Auburn        | 2.97%  | Londonderry     | 1.84%  | Salisbury       | 0.00%  | Odell                                |
| Waterville Valley | 7.84%     | Salem          | 4.95%  | Antrim        | 2.92%  | Hale's Location | 1.83%  | Swanzey         | 0.00%  | Pinkham's Grant                      |
| Deering           | 7.82%     | Franconia      | 4.93%  | Bristol       | 2.91%  | Chesterfield    | 1.80%  | Wilmot          | 0.00%  | Sargent's Purchase                   |
| Concord           | 7.58%     | Boscawen       | 4.88%  | Rumney        | 2.89%  | Deerfield       | 1.72%  | Windsor         | 0.00%  | Second College Grant                 |
| Keene             | 7.54%     | Marlborough    | 4.88%  | North Hampton | 2.84%  | Pembroke        | 1.70%  | Woodstock       | 0.00%  | Success                              |
| Francestown       | 7.51%     | Chester        | 4.87%  | Lee           | 2.81%  | Albany          | 1.68%  |                 | 2.3070 | Thompson and Meserves Purchase       |
| Newington         | 7.47%     | Walpole        | 4.82%  | Milan         | 2.78%  | Sandown         | 1.62%  |                 |        | Wentworth's Location                 |
| East Kingston     | 7.43%     | Epsom          | 4.73%  | Roxbury       | 2.78%  | Meredith        | 1.61%  |                 |        |                                      |
| Haverhill         | 7.40%     | Hooksett       | 4.70%  | Brookline     | 2.77%  | New Durham      | 1.57%  |                 |        |                                      |
| Somersworth       | 7.46%     | Landaff        | 4.67%  | New Castle    | 2.75%  | Conway          | 1.51%  |                 |        |                                      |
| Piermont          | 7.20%     | Wakefield      | 4.63%  | Effingham     | 2.74%  | Milford         | 1.47%  |                 |        |                                      |
| Meare             | 7.22/0    | VVakciiciu     | 4.0370 | Carbana       | 2.7470 | Mattingham      | 1.4770 |                 |        |                                      |