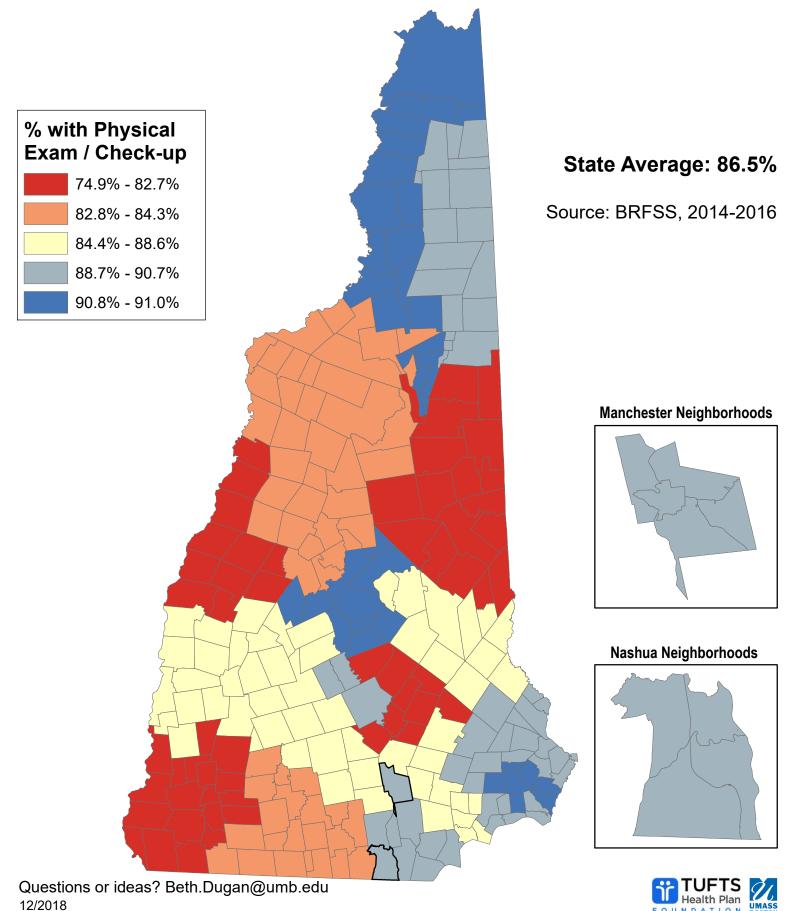

## Percentage of Persons Age 60+ Years with Physical Exam / Check-up in Past Year

## % 60+ with Physical Exam/Check-Up in Past Year

Hanover

Harrisville

Hart's Location

82.72%

84.84%

84.84%

Conway

Cornish

Croydon

Nashua

Mont Vernon

Moultonborough

84.15%

80.04%

89.01%

Sharon

Shelburne

Somersworth

84.28%

90.75%

89.99%

80.94%

79.22%

82.72%

| 70 00 · WILLI | illysical | LAdiii, Circo   | к ор ш  | i ast i cai  |             |                |          |                   |        |                                      |
|---------------|-----------|-----------------|---------|--------------|-------------|----------------|----------|-------------------|--------|--------------------------------------|
| Acworth       | 84.84%    | Dalton          | 83.20%  | Haverhill    | 83.20%      | Nelson         | 79.22%   | South Hampton     | 90.09% | Manchester                           |
| Albany        | 82.72%    | Danbury         | 90.75%  | Hebron       | 83.16%      | New Boston     | 88.56%   | Springfield       | 84.84% | Central Manchester 90.67%            |
| Alexandria    | 83.16%    | Danville        | 87.90%  | Henniker     | 84.85%      | New Castle     | 88.84%   | Stark             | 90.95% | Manchester: West 90.67%              |
| Allenstown    | 82.30%    | Deerfield       | 88.56%  | Hill         | 90.75%      | New Durham     | 85.49%   | Stewartstown      | 90.95% | Manchester: South 90.67%             |
| Alstead       | 84.84%    | Deering         | 84.85%  | Hillsborough | 84.85%      | New Hampton    | 90.75%   | Stoddard          | 79.22% | Manchester: North 90.67%             |
| Alton         | 86.14%    | Derry           | 87.90%  | Hinsdale     | 79.22%      | New Ipswich    | 84.28%   | Strafford         | 85.49% | Manchester: East 90.67%              |
| Amherst       | 84.15%    | Dorchester      | 83.16%  | Holderness   | 83.16%      | New London     | 84.84%   | Stratford         | 90.95% |                                      |
| Andover       | 84.85%    | Dover           | 89.99%  | Hollis       | 84.15%      | Newbury        | 84.84%   | Stratham          | 90.89% | Nashua                               |
| Antrim        | 84.28%    | Dublin          | 79.22%  | Hooksett     | 88.56%      | Newfields      | 90.89%   | Sugar Hill        | 83.20% | Nashua: Zip 03060 89.01%             |
| Ashland       | 83.16%    | Dummer          | 90.75%  | Hopkinton    | 84.85%      | Newington      | 88.84%   | Sullivan          | 74.92% | Nashua: Zip 03062 89.01%             |
| Atkinson      | 87.90%    | Dunbarton       | 84.85%  | Hudson       | 88.69%      | Newmarket      | 90.09%   | Sunapee           | 84.84% | Nashua: Zip 03063 89.01%             |
| Auburn        | 88.56%    | Durham          | 89.99%  | Jackson      | 82.72%      | Newport        | 84.84%   | Surry             | 74.92% | Nashua: Zip 03064 89.01%             |
| Barnstead     | 86.14%    | East Kingston   | 90.09%  | Jaffrey      | 84.28%      | Newton         | 90.09%   | Sutton            | 84.84% | ·                                    |
| Barrington    | 89.99%    | Easton          | 83.20%  | Jefferson    | 90.95%      | North Hampton  | 90.89%   | Swanzey           | 79.22% |                                      |
| Bartlett      | 82.72%    | Eaton           | 82.72%  | Keene        | 74.92%      | Northfield .   | 90.75%   | Tamworth          | 82.72% |                                      |
| Bath          | 83.20%    | Effingham       | 80.04%  | Kensington   | 90.89%      | Northumberland | 90.95%   | Temple            | 84.28% |                                      |
| Bedford       | 88.56%    | Ellsworth       | 83.16%  | Kingston     | 90.09%      | Northwood      | 82.30%   | Thornton          | 83.16% | Unincorporated Places                |
| Belmont       | 90.75%    | Enfield         | 80.94%  | Laconia      | 86.14%      | Nottingham     | 90.09%   | Tilton            | 90.75% | Atkinson and Gilmanton Academy Grant |
| Bennington    | 84.28%    | Epping          | 90.09%  | Lancaster    | 90.95%      | Orange         | 80.94%   | Troy              | 79.22% | Bean's Grant                         |
| Benton        | 83.20%    | Epsom           | 82.30%  | Landaff      | 83.20%      | Orford         | 80.94%   | Tuftonboro        | 80.04% | Bean's Purchase                      |
| Berlin        | 90.75%    | Errol           | 90.75%  | Langdon      | 84.84%      | Ossipee        | 80.04%   | Unity             | 84.84% | Cambridge                            |
| Bethlehem     | 83.20%    | Exeter          | 90.89%  | Lebanon      | 80.94%      | Pelham         | 88.69%   | Wakefield         | 80.04% | Chandler's Purchase                  |
| Boscawen      | 88.80%    | Farmington      | 85.49%  | Lee          | 89.99%      | Pembroke       | 82.30%   | Walpole           | 79.22% | Crawford's Purchase                  |
| Bow           | 82.30%    | Fitzwilliam     | 84.28%  | Lempster     | 84.84%      | Peterborough   | 84.28%   | Warner            | 84.85% | Cutt's Grant                         |
| Bradford      | 84.85%    | Francestown     | 84.28%  | Lincoln      | 83.16%      | Piermont       | 80.94%   | Warren            | 83.16% | Dix's Grant                          |
| Brentwood     | 90.89%    | Franconia       | 83.20%  | Lisbon       | 83.20%      | Pittsburg      | 90.95%   | Washington        | 84.85% | Dixville                             |
| Bridgewater   | 83.16%    | Franklin        | 90.75%  | Litchfield   | 88.69%      | Pittsfield     | 82.30%   | Waterville Valley | 83.16% | Erving's Location                    |
| Bristol       | 83.16%    | Freedom         | 82.72%  | Littleton    | 83.20%      | Plainfield     | 80.94%   | Weare             | 84.85% | Green's Grant                        |
| Brookfield    | 80.04%    | Fremont         | 90.09%  | Londonderry  | 90.42%      | Plaistow       | 87.90%   | Webster           | 88.80% | Hadley's Purchase                    |
| Brookline     | 84.15%    | Gilford         | 86.14%  | Loudon       | 82.30%      | Plymouth       | 83.16%   | Wentworth         | 83.16% | Kilkenny                             |
| Campton       | 83.16%    | Gilmanton       | 86.14%  | Lyman        | 83.20%      | Portsmouth     | 88.84%   | Westmoreland      | 79.22% | Livermore                            |
| Canaan        | 80.94%    | Gilsum          | 79.22%  | Lyme         | 80.94%      | Randolph       | 90.95%   | Whitefield        | 83.20% | Low and Burbank's Grant              |
| Candia        | 88.56%    | Goffstown       | 88.56%  | Lyndeborough | 84.15%      | Raymond        | 90.09%   | Wilmot            | 84.84% | Martin's Location                    |
| Canterbury    | 82.30%    | Gorham          | 90.75%  | Madbury      | 89.99%      | Richmond       | 79.22%   | Wilton            | 84.15% | Millsfield                           |
| Carroll       | 83.20%    | Goshen          | 84.84%  | Madison      | 82.72%      | Rindge         | 84.28%   | Winchester        | 79.22% | Odell                                |
| Center Harbor | 90.75%    | Grafton         | 80.94%  | Manchester   | 90.67%      | Rochester      | 85.49%   | Windham           | 90.42% | Pinkham's Grant                      |
| Charlestown   | 84.84%    | Grantham        | 80.94%  | Marlborough  | 79.22%      | Rollinsford    | 89.99%   | Windsor           | 84.85% | Sargent's Purchase                   |
| Chatham       | 82.72%    | Greenfield      | 84.28%  | Marlow       | 79.22%      | Roxbury        | 74.92%   | Wolfeboro         | 80.04% | Second College Grant                 |
| Chester       | 87.90%    | Greenland       | 88.84%  | Mason        | 84.15%      | Rumney         | 83.16%   | Woodstock         | 83.16% | Success                              |
| Chesterfield  | 79.22%    | Greenville      | 84.15%  | Meredith     | 90.75%      | Rye            | 88.84%   |                   |        | Thompson and Meserves Purchase       |
| Chichester    | 82.30%    | Groton          | 83.16%  | Merrimack    | 88.69%      | Salem          | 90.42%   |                   |        | Wentworth's Location                 |
| Claremont     | 84.84%    | Hale's Location | 82.72%  | Middleton    | 85.49%      | Salisbury      | 84.85%   |                   |        |                                      |
| Clarksville   | 90.95%    | Hampstead       | 87.90%  | Milan        | 90.75%      | Sanbornton     | 90.75%   |                   |        |                                      |
| Colebrook     | 90.95%    | Hampton         | 90.89%  | Milford      | 84.15%      | Sandown        | 87.90%   |                   |        |                                      |
| Columbia      | 90.95%    | Hampton Falls   | 90.09%  | Milton       | 85.49%      | Sandwich       | 80.04%   |                   |        |                                      |
| Concord       | 88.80%    | Hancock         | 84.28%  | Monroe       | 83.20%      | Seabrook       | 90.09%   |                   |        | TUFTS                                |
| Common        | 02.720/   | Hamayar         | 00 040/ | Mont Vornon  | 0.4.1 = 0.7 | Charan         | 0.4.2007 |                   |        |                                      |

## % 60+ with Physical Exam/Check-Up in Past Year (Ranked)

Raymond

Seabrook

South Hampton

90.09%

90.09%

90.09%

Bradford

Deering

Dunbarton

84.85%

84.85%

84.85%

Bath

Benton

Bethlehem

| 70 OO : WILLI  | illysica | LAGITITY CITC | ck Op III | i ast icai (ii | ankcaj  |                   |         |                |        |                                      |
|----------------|----------|---------------|-----------|----------------|---------|-------------------|---------|----------------|--------|--------------------------------------|
| Clarksville    | 90.95%   | Barrington    | 89.99%    | Henniker       | 84.85%  | Carroll           | 83.20%  | Pittsfield     | 82.30% | Manchester                           |
| Colebrook      | 90.95%   | Dover         | 89.99%    | Hillsborough   | 84.85%  | Dalton            | 83.20%  | Canaan         | 80.94% | Central Manchester 90.67%            |
| Columbia       | 90.95%   | Durham        | 89.99%    | Hopkinton      | 84.85%  | Easton            | 83.20%  | Enfield        | 80.94% | Manchester: West 90.67%              |
| Jefferson      | 90.95%   | Lee           | 89.99%    | Salisbury      | 84.85%  | Franconia         | 83.20%  | Grafton        | 80.94% | Manchester: South 90.67%             |
| Lancaster      | 90.95%   | Madbury       | 89.99%    | Warner         | 84.85%  | Haverhill         | 83.20%  | Grantham       | 80.94% | Manchester: North 90.67%             |
| Northumberland | 90.95%   | Rollinsford   | 89.99%    | Washington     | 84.85%  | Landaff           | 83.20%  | Hanover        | 80.94% | Manchester: East 90.67%              |
| Pittsburg      | 90.95%   | Somersworth   | 89.99%    | Weare          | 84.85%  | Lisbon            | 83.20%  | Lebanon        | 80.94% |                                      |
| Randolph       | 90.95%   | Nashua        | 89.01%    | Windsor        | 84.85%  | Littleton         | 83.20%  | Lyme           | 80.94% | Nashua                               |
| Stark          | 90.95%   | Greenland     | 88.84%    | Acworth        | 84.84%  | Lyman             | 83.20%  | Orange         | 80.94% | Nashua: Zip 03060 89.01%             |
| Stewartstown   | 90.95%   | New Castle    | 88.84%    | Alstead        | 84.84%  | Monroe            | 83.20%  | Orford         | 80.94% | Nashua: Zip 03062 89.01%             |
| Stratford      | 90.95%   | Newington     | 88.84%    | Charlestown    | 84.84%  | Sugar Hill        | 83.20%  | Piermont       | 80.94% | Nashua: Zip 03063 89.01%             |
| Brentwood      | 90.89%   | Portsmouth    | 88.84%    | Claremont      | 84.84%  | Whitefield        | 83.20%  | Plainfield     | 80.94% | Nashua: Zip 03064 89.01%             |
| Exeter         | 90.89%   | Rye           | 88.84%    | Cornish        | 84.84%  | Alexandria        | 83.16%  | Brookfield     | 80.04% | •                                    |
| Hampton        | 90.89%   | Boscawen      | 88.80%    | Croydon        | 84.84%  | Ashland           | 83.16%  | Effingham      | 80.04% |                                      |
| Kensington     | 90.89%   | Concord       | 88.80%    | Goshen         | 84.84%  | Bridgewater       | 83.16%  | Moultonborough | 80.04% |                                      |
| Newfields      | 90.89%   | Webster       | 88.80%    | Langdon        | 84.84%  | Bristol           | 83.16%  | Ossipee        | 80.04% |                                      |
| North Hampton  | 90.89%   | Hudson        | 88.69%    | Lempster       | 84.84%  | Campton           | 83.16%  | Sandwich       | 80.04% | Unincorporated Places                |
| Stratham       | 90.89%   | Litchfield    | 88.69%    | New London     | 84.84%  | Dorchester        | 83.16%  | Tuftonboro     | 80.04% | Atkinson and Gilmanton Academy Grant |
| Belmont        | 90.75%   | Merrimack     | 88.69%    | Newbury        | 84.84%  | Ellsworth         | 83.16%  | Wakefield      | 80.04% | Bean's Grant                         |
| Center Harbor  | 90.75%   | Pelham        | 88.69%    | Newport        | 84.84%  | Groton            | 83.16%  | Wolfeboro      | 80.04% | Bean's Purchase                      |
| Danbury        | 90.75%   | Auburn        | 88.56%    | Springfield    | 84.84%  | Hebron            | 83.16%  | Chesterfield   | 79.22% | Cambridge                            |
| Franklin       | 90.75%   | Bedford       | 88.56%    | Sunapee        | 84.84%  | Holderness        | 83.16%  | Dublin         | 79.22% | Chandler's Purchase                  |
| Hill           | 90.75%   | Candia        | 88.56%    | Sutton         | 84.84%  | Lincoln           | 83.16%  | Walpole        | 79.22% | Crawford's Purchase                  |
| Meredith       | 90.75%   | Deerfield     | 88.56%    | Unity          | 84.84%  | Plymouth          | 83.16%  | Harrisville    | 79.22% | Cutt's Grant                         |
| New Hampton    | 90.75%   | Goffstown     | 88.56%    | Wilmot         | 84.84%  | Rumney            | 83.16%  | Hinsdale       | 79.22% | Dix's Grant                          |
| Northfield     | 90.75%   | Hooksett      | 88.56%    | Antrim         | 84.28%  | Thornton          | 83.16%  | Marlborough    | 79.22% | Dixville                             |
| Sanbornton     | 90.75%   | New Boston    | 88.56%    | Bennington     | 84.28%  | Warren            | 83.16%  | Marlow         | 79.22% | Erving's Location                    |
| Tilton         | 90.75%   | Atkinson      | 87.90%    | Fitzwilliam    | 84.28%  | Waterville Valley | 83.16%  | Nelson         | 79.22% | Green's Grant                        |
| Berlin         | 90.75%   | Chester       | 87.90%    | Francestown    | 84.28%  | Wentworth         | 83.16%  | Richmond       | 79.22% | Hadley's Purchase                    |
| Dummer         | 90.75%   | Danville      | 87.90%    | Greenfield     | 84.28%  | Woodstock         | 83.16%  | Stoddard       | 79.22% | Kilkenny                             |
| Errol          | 90.75%   | Derry         | 87.90%    | Hancock        | 84.28%  | Albany            | 82.72%  | Swanzey        | 79.22% | Livermore                            |
| Gorham         | 90.75%   | Hampstead     | 87.90%    | Jaffrey        | 84.28%  | Bartlett          | 82.72%  | Troy           | 79.22% | Low and Burbank's Grant              |
| Milan          | 90.75%   | Plaistow      | 87.90%    | New Ipswich    | 84.28%  | Chatham           | 82.72%  | Walpole        | 79.22% | Martin's Location                    |
| Shelburne      | 90.75%   | Sandown       | 87.90%    | Peterborough   | 84.28%  | Conway            | 82.72%  | Westmoreland   | 79.22% | Millsfield                           |
| Manchester     | 90.67%   | Alton         | 86.14%    | Rindge         | 84.28%  | Eaton             | 82.72%  | Winchester     | 79.22% | Odell                                |
| Londonderry    | 90.42%   | Barnstead     | 86.14%    | Sharon         | 84.28%  | Freedom           | 82.72%  | Keene          | 74.92% | Pinkham's Grant                      |
| Salem          | 90.42%   | Gilford       | 86.14%    | Temple         | 84.28%  | Hale's Location   | 82.72%  | Roxbury        | 74.92% | Sargent's Purchase                   |
| Windham        | 90.42%   | Gilmanton     | 86.14%    | Amherst        | 84.15%  | Hart's Location   | 82.72%  | Sullivan       | 74.92% | Second College Grant                 |
| East Kingston  | 90.09%   | Laconia       | 86.14%    | Brookline      | 84.15%  | Jackson           | 82.72%  | Surry          | 74.92% | Success                              |
| Epping         | 90.09%   | Farmington    | 85.49%    | Greenville     | 84.15%  | Madison           | 82.72%  |                |        | Thompson and Meserves Purchase       |
| Fremont        | 90.09%   | Middleton     | 85.49%    | Hollis         | 84.15%  | Tamworth          | 82.72%  |                |        | Wentworth's Location                 |
| Hampton Falls  | 90.09%   | Milton        | 85.49%    | Lyndeborough   | 84.15%  | Allenstown        | 82.30%  |                |        |                                      |
| Kingston .     | 90.09%   | New Durham    | 85.49%    | Mason          | 84.15%  | Bow               | 82.30%  |                |        |                                      |
| Newmarket      | 90.09%   | Rochester     | 85.49%    | Milford        | 84.15%  | Canterbury        | 82.30%  |                |        |                                      |
| Newton         | 90.09%   | Strafford     | 85.49%    | Mont Vernon    | 84.15%  | Chichester        | 82.30%  |                |        |                                      |
| Nottingham     | 90.09%   | Andover       | 84.85%    | Wilton         | 84.15%  | Epsom             | 82.30%  |                |        | TUFTS 7                              |
| Daymand        | 00.000/  | Drodford      | 04.000/   | Doth           | 02 200/ | Laudan            | 00.000/ |                |        |                                      |

Loudon

Northwood

Pembroke

82.30%

82.30%

82.30%

83.20%

83.20%

83.20%