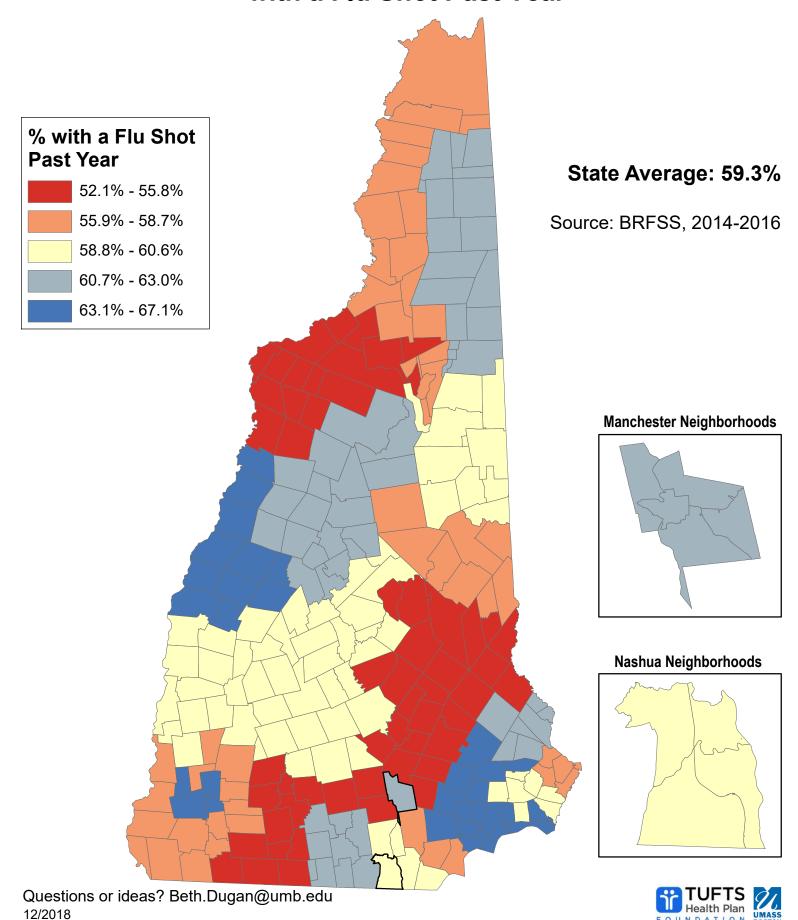

## Percentage of Persons Age 60+ Years with a Flu Shot Past Year



## % 60+ Flu Shot Past Year

60.33%

58.76%

60.59%

60.59%

Hancock

Hanover

Harrisville

Hart's Location

55.78%

66.08%

58.09%

58.76%

Monroe

Nashua

Mont Vernon

Moultonborough

Concord

Conway

Cornish

Croydon

| Acworth       | 60.59%  | Dalton          | 52.11%  | Haverhill    | 52.11%  | Nelson         | 58.09%  | South Hampton     | 63.09% | Manchester                          |
|---------------|---------|-----------------|---------|--------------|---------|----------------|---------|-------------------|--------|-------------------------------------|
| Albany        | 58.76%  | Danbury         | 58.85%  | Hebron       | 60.94%  | New Boston     | 55.04%  | Springfield       | 60.59% | Central Manchester 61.00%           |
| Alexandria    | 60.94%  | Danville        | 67.14%