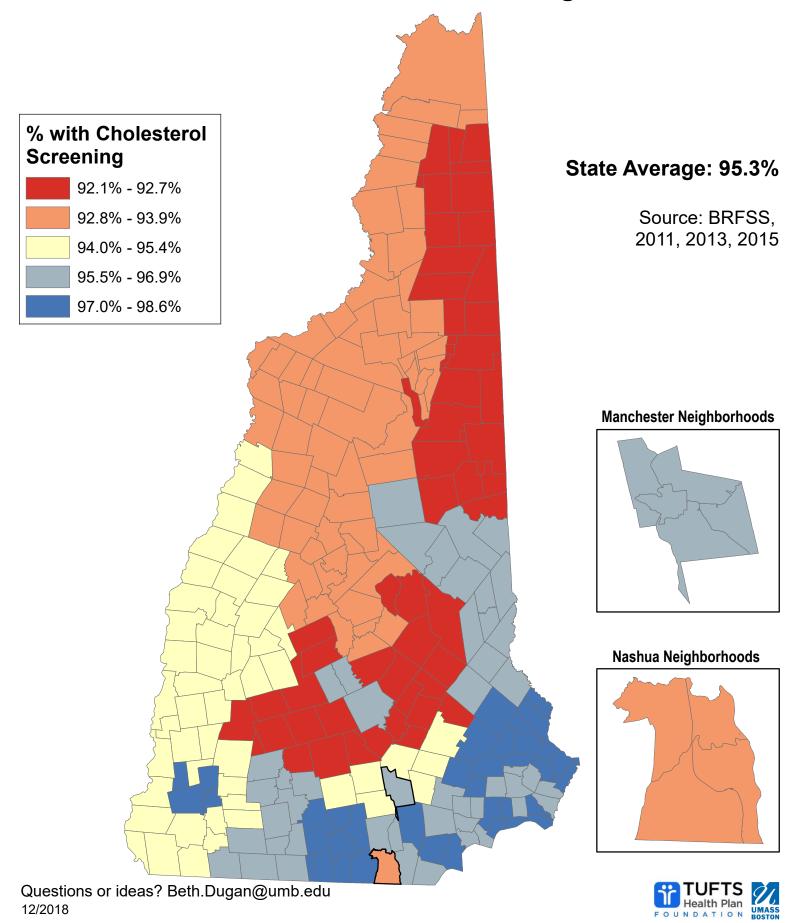

## Percentage of Persons Age 60+ Years with Cholesterol Screening

## % 60+ with Cholesterol Screening

Conway

Cornish

Croydon

Hanover

Harrisville

Hart's Location

92.65%

94.13%

94.13%

94.48%

95.00%

92.65%

Nashua

Mont Vernon

Moultonborough