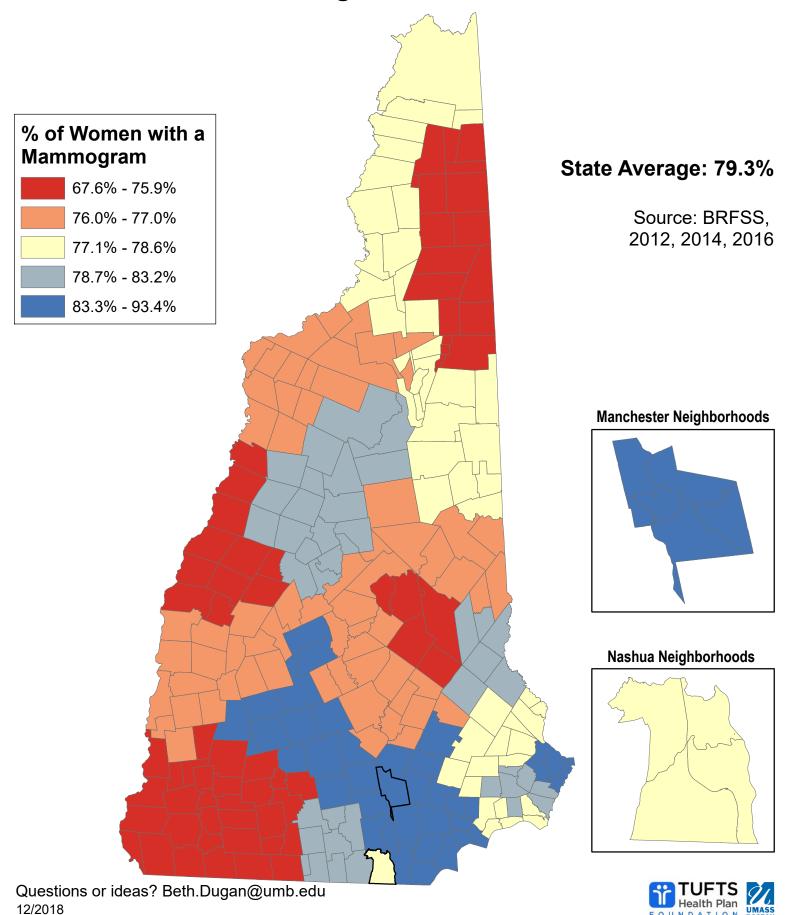

## Percentage of Persons Age 60+ Years with a Mammogram within Last 2 Years

## % 60+ Women with a Mammogram within Last 2 Years

Hanover

Harrisville

Hart's Location

78.42%

76.72%

76.72%

Conway

Cornish

Croydon

Nashua

Mont Vernon

Moultonborough

79.94%

76.72%

77.89%

Sharon

Shelburne

Somersworth

67.86%

75.93%

78.24%

70.59%

74.98%

78.42%

|               |                  | Delten          |         | Lloverbill   | 74.040/ | Noloon         | 74.000/ | Couth Hamatan     | 70 / 10/ | Manahaatar                           |
|---------------|------------------|-----------------|---------|--------------|---------|----------------|---------|-------------------|----------|--------------------------------------|
| Acworth       | 76.72%           | Dalton          | 76.96%  | Haverhill    | 76.96%  | Nelson         | 74.98%  | South Hampton     | 78.61%   | Manchester                           |
| Albany        | 78.42%           | Danbury         | 76.55%  | Hebron       | 79.22%  | New Boston     | 85.51%  | Springfield       | 76.72%   | Central Manchester 84.06%            |
| Allexandria   | 79.22%           | Danville        | 88.87%  | Henniker     | 84.13%  | New Castle     | 85.60%  | Stark             | 77.11%   | Manchester: West 84.06%              |
| Allenstown    | 76.93%           | Deerfield       | 85.51%  | Hill         | 76.55%  | New Durham     | 83.21%  | Stewartstown      | 77.11%   | Manchester: South 84.06%             |
| Alstead       | 76.72%           | Deering         | 84.13%  | Hillsborough | 84.13%  | New Hampton    | 76.55%  | Stoddard          | 74.98%   | Manchester: North 84.06%             |
| Alton         | 74.35%           | Derry           | 88.87%  | Hinsdale     | 74.98%  | New Ipswich    | 67.86%  | Strafford         | 83.21%   | Manchester: East 84.06%              |
| Amherst       | 79.94%           | Dorchester      | 79.22%  | Holderness   | 79.22%  | New London     | 76.72%  | Stratford         | 77.11%   | Nechus                               |
| Andover       | 84.13%           | Dover           | 78.24%  | Hollis       | 79.94%  | Newbury        | 76.72%  | Stratham          | 80.56%   | Nashua                               |
| Antrim        | 67.86%<br>79.22% | Dublin          | 74.98%  | Hooksett     | 85.51%  | Newfields      | 80.56%  | Sugar Hill        | 76.96%   | Nashua: Zip 03060 77.89%             |
| Ashland       |                  | Dummer          | 75.93%  | Hopkinton    | 84.13%  | Newington      | 85.60%  | Sullivan          | 67.56%   | Nashua: Zip 03062 77.89%             |
| Atkinson      | 88.87%           | Dunbarton       | 84.13%  | Hudson       | 83.30%  | Newmarket      | 78.61%  | Sunapee           | 76.72%   | Nashua: Zip 03063 77.89%             |
| Auburn        | 85.51%           | Durham          | 78.24%  | Jackson      | 78.42%  | Newport        | 76.72%  | Surry             | 67.56%   | Nashua: Zip 03064 77.89%             |
| Barnstead     | 74.35%           | East Kingston   | 78.61%  | Jaffrey      | 67.86%  | Newton         | 78.61%  | Sutton            | 76.72%   |                                      |
| Barrington    | 78.24%           | Easton          | 76.96%  | Jefferson    | 77.11%  | North Hampton  | 80.56%  | Swanzey           | 74.98%   |                                      |
| Bartlett      | 78.42%           | Eaton           | 78.42%  | Keene        | 67.56%  | Northfield     | 76.55%  | Tamworth          | 78.42%   |                                      |
| Bath          | 76.96%           | Effingham       | 76.72%  | Kensington   | 80.56%  | Northumberland | 77.11%  | Temple            | 67.86%   | Unincorporated Places                |
| Bedford       | 85.51%           | Ellsworth       | 79.22%  | Kingston     | 78.61%  | Northwood      | 76.93%  | Thornton          | 79.22%   |                                      |
| Belmont       | 76.55%           | Enfield         | 70.59%  | Laconia      | 74.35%  | Nottingham     | 78.61%  | Tilton            | 76.55%   | Atkinson and Gilmanton Academy Grant |
| Bennington    | 67.86%           | Epping          | 78.61%  | Lancaster    | 77.11%  | Orange         | 70.59%  | Troy              | 74.98%   | Bean's Grant                         |
| Benton        | 76.96%           | Epsom           | 76.93%  | Landaff      | 76.96%  | Orford         | 70.59%  | Tuftonboro        | 76.72%   | Bean's Purchase                      |
| Berlin        | 75.93%           | Errol           | 75.93%  | Langdon      | 76.72%  | Ossipee        | 76.72%  | Unity             | 76.72%   | Cambridge                            |
| Bethlehem     | 76.96%           | Exeter          | 80.56%  | Lebanon      | 70.59%  | Pelham         | 83.30%  | Wakefield         | 76.72%   | Chandler's Purchase                  |
| Boscawen      | 76.11%           | Farmington      | 83.21%  | Lee          | 78.24%  | Pembroke       | 76.93%  | Walpole           | 74.98%   | Crawford's Purchase                  |
| Bow           | 76.93%           | Fitzwilliam     | 67.86%  | Lempster     | 76.72%  | Peterborough   | 67.86%  | Warner            | 84.13%   | Cutt's Grant                         |
| Bradford      | 84.13%           | Francestown     | 67.86%  | Lincoln      | 79.22%  | Piermont       | 70.59%  | Warren            | 79.22%   | Dix's Grant                          |
| Brentwood     | 80.56%           | Franconia       | 76.96%  | Lisbon       | 76.96%  | Pittsburg      | 77.11%  | Washington        | 84.13%   | Dixville                             |
| Bridgewater   | 79.22%           | Franklin        | 76.55%  | Litchfield   | 83.30%  | Pittsfield     | 76.93%  | Waterville Valley | 79.22%   | Erving's Location                    |
| Bristol       | 79.22%           | Freedom         | 78.42%  | Littleton    | 76.96%  | Plainfield     | 70.59%  | Weare             | 84.13%   | Green's Grant                        |
| Brookfield    | 76.72%           | Fremont         | 78.61%  | Londonderry  | 93.44%  | Plaistow       | 88.87%  | Webster           | 76.11%   | Hadley's Purchase                    |
| Brookline     | 79.94%           | Gilford         | 74.35%  | Loudon       | 76.93%  | Plymouth       | 79.22%  | Wentworth         | 79.22%   | Kilkenny                             |
| Campton       | 79.22%           | Gilmanton       | 74.35%  | Lyman        | 76.96%  | Portsmouth     | 85.60%  | Westmoreland      | 74.98%   | Livermore                            |
| Canaan        | 70.59%           | Gilsum          | 74.98%  | Lyme         | 70.59%  | Randolph       | 77.11%  | Whitefield        | 76.96%   | Low and Burbank's Grant              |
| Candia        | 85.51%           | Goffstown       | 85.51%  | Lyndeborough | 79.94%  | Raymond        | 78.61%  | Wilmot            | 76.72%   | Martin's Location                    |
| Canterbury    | 76.93%           | Gorham          | 75.93%  | Madbury      | 78.24%  | Richmond       | 74.98%  | Wilton            | 79.94%   | Millsfield                           |
| Carroll       | 76.96%           | Goshen          | 76.72%  | Madison      | 78.42%  | Rindge         | 67.86%  | Winchester        | 74.98%   | Odell                                |
| Center Harbor | 76.55%           | Grafton         | 70.59%  | Manchester   | 84.06%  | Rochester      | 83.21%  | Windham           | 93.44%   | Pinkham's Grant                      |
| Charlestown   | 76.72%           | Grantham        | 70.59%  | Marlborough  | 74.98%  | Rollinsford    | 78.24%  | Windsor           | 84.13%   | Sargent's Purchase                   |
| Chatham       | 78.42%           | Greenfield      | 67.86%  | Marlow       | 74.98%  | Roxbury        | 67.56%  | Wolfeboro         | 76.72%   | Second College Grant                 |
| Chester       | 88.87%           | Greenland       | 85.60%  | Mason        | 79.94%  | Rumney         | 79.22%  | Woodstock         | 79.22%   | Success                              |
| Chesterfield  | 74.98%           | Greenville      | 79.94%  | Meredith     | 76.55%  | Rye            | 85.60%  |                   |          | Thompson and Meserves Purchase       |
| Chichester    | 76.93%           | Groton          | 79.22%  | Merrimack    | 83.30%  | Salem          | 93.44%  |                   |          | Wentworth's Location                 |
| Claremont     | 76.72%           | Hale's Location | 78.42%  | Middleton    | 83.21%  | Salisbury      | 84.13%  |                   |          |                                      |
| Clarksville   | 77.11%           | Hampstead       | 88.87%  | Milan        | 75.93%  | Sanbornton     | 76.55%  |                   |          |                                      |
| Colebrook     | 77.11%           | Hampton         | 80.56%  | Milford      | 79.94%  | Sandown        | 88.87%  |                   |          |                                      |
| Columbia      | 77.11%           | Hampton Falls   | 78.61%  | Milton       | 83.21%  | Sandwich       | 76.72%  |                   |          |                                      |
| Concord       | 76.11%           | Hancock         | 67.86%  | Monroe       | 76.96%  | Seabrook       | 78.61%  |                   |          | <b>SP</b> TUFTS                      |
| Camuran       | 70 420/          | Homovier        | 70 F00/ | Mont Mornon  | 70.040/ | Charan         | /7.0/0/ |                   |          |                                      |

## % 60+ Women with a Mammogram within Last 2 Years (Ranked)

Exeter

Hampton

Kensington

80.56%

80.56%

80.56%

Freedom

Hale's Location

Hart's Location

78.42%

78.42%

78.42%

Brookfield

Effingham

Moultonborough

76.72%

76.72%

76.72%

Marlow

Nelson

Marlborough

74.98%

74.98%

74.98%

| Londonderry  | 93.44% | Newfields         | 80.56% | Jackson        | 78.42% | Ossipee       | 76.72% | Richmond     | 74.98% | Manchester                           |
|--------------|--------|-------------------|--------|----------------|--------|---------------|--------|--------------|--------|--------------------------------------|
| Salem        | 93.44% | North Hampton     | 80.56% | Madison        | 78.42% | Sandwich      | 76.72% | Stoddard     | 74.98% | Central Manchester 84.06%            |
| Windham      | 93.44% | Stratham          | 80.56% | Tamworth       | 78.42% | Tuftonboro    | 76.72% | Swanzey      | 74.98% | Manchester: West 84.06%              |
| Atkinson     | 88.87% | Amherst           | 79.94% | Barrington     | 78.24% | Wakefield     | 76.72% | Troy         | 74.98% | Manchester: South 84.06%             |
| Chester      | 88.87% | Brookline         | 79.94% | Dover          | 78.24% | Wolfeboro     | 76.72% | Walpole      | 74.98% | Manchester: North 84.06%             |
| Danville     | 88.87% | Greenville        | 79.94% | Durham         | 78.24% | Acworth       | 76.72% | Westmoreland | 74.98% | Manchester: East 84.06%              |
| Derry        | 88.87% | Hollis            | 79.94% | Lee            | 78.24% | Alstead       | 76.72% | Winchester   | 74.98% |                                      |
| Hampstead    | 88.87% | Lyndeborough      | 79.94% | Madbury        | 78.24% | Charlestown   | 76.72% | Alton        | 74.35% | Nashua                               |
| Plaistow     | 88.87% | Mason             | 79.94% | Rollinsford    | 78.24% | Claremont     | 76.72% | Barnstead    | 74.35% | Nashua: Zip 03060 77.89%             |
| Sandown      | 88.87% | Milford           | 79.94% | Somersworth    | 78.24% | Cornish       | 76.72% | Gilford      | 74.35% | Nashua: Zip 03062 77.89%             |
| Greenland    | 85.60% | Mont Vernon       | 79.94% | Nashua         | 77.89% | Croydon       | 76.72% | Gilmanton    | 74.35% | Nashua: Zip 03063 77.89%             |
| New Castle   | 85.60% | Wilton            | 79.94% | Clarksville    | 77.11% | Goshen        | 76.72% | Laconia      | 74.35% | Nashua: Zip 03064 77.89%             |
| Newington    | 85.60% | Alexandria        | 79.22% | Colebrook      | 77.11% | Langdon       | 76.72% | Canaan       | 70.59% |                                      |
| Portsmouth   | 85.60% | Ashland           | 79.22% | Columbia       | 77.11% | Lempster      | 76.72% | Enfield      | 70.59% |                                      |
| Rye          | 85.60% | Bridgewater       | 79.22% | Jefferson      | 77.11% | New London    | 76.72% | Grafton      | 70.59% |                                      |
| Auburn       | 85.51% | Bristol           | 79.22% | Lancaster      | 77.11% | Newbury       | 76.72% | Grantham     | 70.59% |                                      |
| Bedford      | 85.51% | Campton           | 79.22% | Northumberland | 77.11% | Newport       | 76.72% | Hanover      | 70.59% | Unincorporated Places                |
| Candia       | 85.51% | Dorchester        | 79.22% | Pittsburg      | 77.11% | Springfield   | 76.72% | Lebanon      | 70.59% | Atkinson and Gilmanton Academy Grant |
| Deerfield    | 85.51% | Ellsworth         | 79.22% | Randolph       | 77.11% | Sunapee       | 76.72% | Lyme         | 70.59% | Bean's Grant                         |
| Goffstown    | 85.51% | Groton            | 79.22% | Stark          | 77.11% | Sutton        | 76.72% | Orange       | 70.59% | Bean's Purchase                      |
| Hooksett     | 85.51% | Hebron            | 79.22% | Stewartstown   | 77.11% | Unity         | 76.72% | Orford       | 70.59% | Cambridge                            |
| New Boston   | 85.51% | Holderness        | 79.22% | Stratford      | 77.11% | Wilmot        | 76.72% | Piermont     | 70.59% | Chandler's Purchase                  |
| Andover      | 84.13% | Lincoln           | 79.22% | Bath           | 76.96% | Belmont       | 76.55% | Rindge       | 70.59% | Crawford's Purchase                  |
| Bradford     | 84.13% | Plymouth          | 79.22% | Benton         | 76.96% | Center Harbor | 76.55% | Antrim       | 67.86% | Cutt's Grant                         |
| Deering      | 84.13% | Rumney            | 79.22% | Bethlehem      | 76.96% | Danbury       | 76.55% | Bennington   | 67.86% | Dix's Grant                          |
| Dunbarton    | 84.13% | Thornton          | 79.22% | Carroll        | 76.96% | Franklin      | 76.55% | Fitzwilliam  | 67.86% | Dixville                             |
| Henniker     | 84.13% | Warren            | 79.22% | Dalton         | 76.96% | Hill          | 76.55% | Francestown  | 67.86% | Erving's Location                    |
| Hillsborough | 84.13% | Waterville Valley | 79.22% | Easton         | 76.96% | Meredith      | 76.55% | Greenfield   | 67.86% | Green's Grant                        |
| Hopkinton    | 84.13% | Wentworth         | 79.22% | Franconia      | 76.96% | New Hampton   | 76.55% | Hancock      | 67.86% | Hadley's Purchase                    |
| Salisbury    | 84.13% | Woodstock         | 79.22% | Haverhill      | 76.96% | Northfield    | 76.55% | Jaffrey      | 67.86% | Kilkenny                             |
| Warner       | 84.13% | East Kingston     | 78.61% | Landaff        | 76.96% | Sanbornton    | 76.55% | New Ipswich  | 67.86% | Livermore                            |
| Washington   | 84.13% | Epping            | 78.61% | Lisbon         | 76.96% | Tilton        | 76.55% | Peterborough | 67.86% | Low and Burbank's Grant              |
| Weare        | 84.13% | Fremont           | 78.61% | Littleton      | 76.96% | Boscawen      | 76.11% | Rindge       | 67.86% | Martin's Location                    |
| Windsor      | 84.13% | Hampton Falls     | 78.61% | Lyman          | 76.96% | Concord       | 76.11% | Sharon       | 67.86% | Millsfield                           |
| Manchester   | 84.06% | Kingston          | 78.61% | Monroe         | 76.96% | Webster       | 76.11% | Temple       | 67.86% | Odell                                |
| Hudson       | 83.30% | Newmarket         | 78.61% | Sugar Hill     | 76.96% | Berlin        | 75.93% | Keene        | 67.56% | Pinkham's Grant                      |
| Litchfield   | 83.30% | Newton            | 78.61% | Whitefield     | 76.96% | Dummer        | 75.93% | Roxbury      | 67.56% | Sargent's Purchase                   |
| Merrimack    | 83.30% | Nottingham        | 78.61% | Allenstown     | 76.93% | Errol         | 75.93% | Sullivan     | 67.56% | Second College Grant                 |
| Pelham       | 83.30% | Raymond           | 78.61% | Bow            | 76.93% | Gorham        | 75.93% | Surry        | 67.56% | Success                              |
| Farmington   | 83.21% | Seabrook          | 78.61% | Canterbury     | 76.93% | Milan         | 75.93% |              |        | Thompson and Meserves Purchase       |
| Middleton    | 83.21% | South Hampton     | 78.61% | Chichester     | 76.93% | Shelburne     | 75.93% |              |        | Wentworth's Location                 |
| Milton       | 83.21% | Albany            | 78.42% | Epsom          | 76.93% | Chesterfield  | 74.98% |              |        |                                      |
| New Durham   | 83.21% | Bartlett          | 78.42% | Loudon         | 76.93% | Dublin        | 74.98% |              |        |                                      |
| Rochester    | 83.21% | Chatham           | 78.42% | Northwood      | 76.93% | Gilsum        | 74.98% |              |        |                                      |
| Strafford    | 83.21% | Conway            | 78.42% | Pembroke       | 76.93% | Harrisville   | 74.98% |              |        |                                      |
| Brentwood    | 80.56% | Eaton             | 78.42% | Pittsfield     | 76.93% | Hinsdale      | 74.98% |              |        | TUFTS                                |
|              |        |                   |        |                |        |               |        |              |        |                                      |