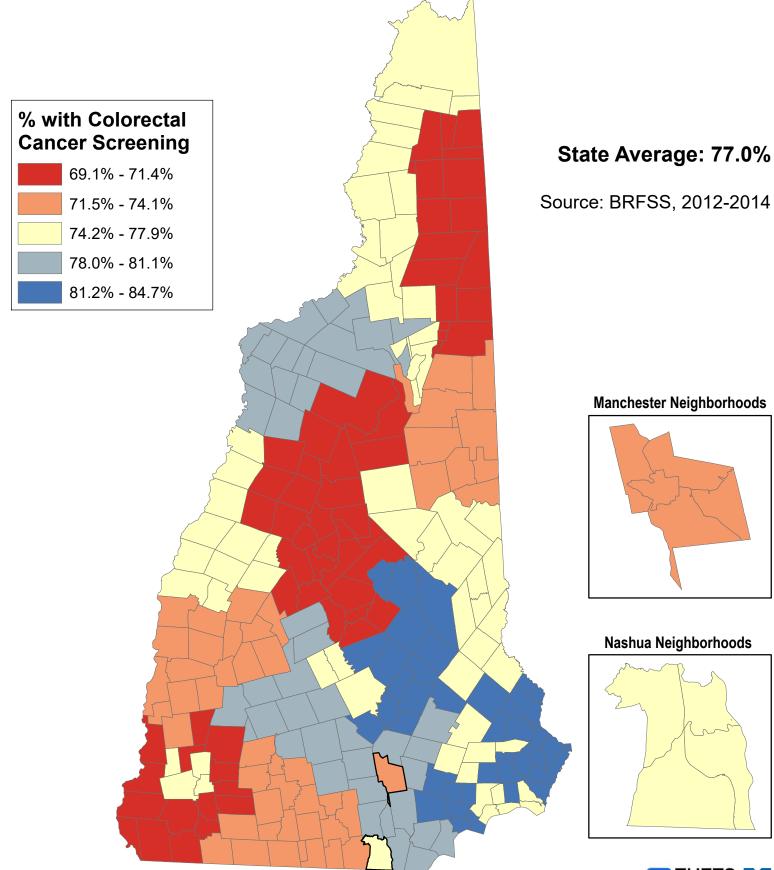

## Percentage of Persons Age 60+ Years with Colorectal Cancer Screening

Health Plan

## % 60+ with Colorectal Cancer Screening

| Acworth          | 73.08%           | Dalton           | 80.91%           | Haverhill            | 80.91%           | Nelson              | 71.43% | South Hampton        | 75.29%           | Manchester                           |  |
|------------------|------------------|------------------|------------------|----------------------|------------------|---------------------|--------|----------------------|------------------|--------------------------------------|--|
| Albany           | 73.04%           | Danbury          | 69.35%           | Hebron               | 69.89%           | New Boston          | 78.13% | Springfield          | 73.08%           | Central Manchester 72.52%            |  |
| Alexandria       | 69.89%           | Danville         | 82.46%           | Henniker             | 78.68%           | New Castle          | 84.65% | Stark                | 77.90%           | Manchester: West 72.52%              |  |
| Allenstown       | 82.18%           | Deerfield        | 78.13%           | Hill                 | 69.35%           | New Durham          | 75.08% | Stewartstown         | 77.90%           | Manchester: South 72.52%             |  |
| Alstead          | 73.08%           | Deering          | 78.68%           | Hillsborough         | 78.68%           | New Hampton         | 69.35% | Stoddard             | 71.43%           | Manchester: North 72.52%             |  |
| Alton            | 81.54%           | Derry            | 82.46%           | Hinsdale             | 71.43%           | New Ipswich         | 73.86% | Strafford            | 75.08%           | Manchester: East 72.52%              |  |
| Amherst          | 74.13%           | Dorchester       | 69.89%           | Holderness           | 69.89%           | New London          | 73.08% | Stratford            | 77.90%           |                                      |  |
| Andover          | 78.68%           | Dover            | 83.58%           | Hollis               | 74.13%           | Newbury             | 73.08% | Stratham             | 82.44%           | Nashua                               |  |
| Antrim           | 73.86%           | Dublin           | 71.43%           | Hooksett             | 78.13%           | Newfields           | 82.44% | Sugar Hill           | 80.91%           | Nashua: Zip 03060 75.76%             |  |
| Ashland          | 69.89%           | Dummer           | 69.11%           | Hopkinton            | 78.68%           | Newington           | 84.65% | Sullivan             | 76.67%           | Nashua: Zip 03062 75.76%             |  |
| Atkinson         | 82.46%           | Dunbarton        | 78.68%           | Hudson               | 79.84%           | Newmarket           | 75.29% | Sunapee              | 73.08%           | Nashua: Zip 03063 75.76%             |  |
| Auburn           | 78.13%           | Durham           | 83.58%           | Jackson              | 73.04%           | Newport             | 73.08% | Surry                | 76.67%           | Nashua: Zip 03064 75.76%             |  |
| Barnstead        | 81.54%           | East Kingston    | 75.29%           | Jaffrey              | 73.86%           | Newton              | 75.29% | Sutton               | 73.08%           | · · · · ·                            |  |
| Barrington       | 83.58%           | Easton           | 80.91%           | Jefferson            | 77.90%           | North Hampton       | 82.44% | Swanzey              | 71.43%           |                                      |  |
| Bartlett         | 73.04%           | Eaton            | 73.04%           | Keene                | 76.67%           | Northfield          | 69.35% | Tamworth             | 73.04%           |                                      |  |
| Bath             | 80.91%           | Effingham        | 76.03%           | Kensington           | 82.44%           | Northumberland      | 77.90% | Temple               | 73.86%           |                                      |  |
| Bedford          | 78.13%           | Ellsworth        | 69.89%           | Kingston             | 75.29%           | Northwood           | 82.18% | Thornton             | 69.89%           | Unincorporated Places                |  |
| Belmont          | 69.35%           | Enfield          | 74.19%           | Laconia              | 81.54%           | Nottingham          | 75.29% | Tilton               | 69.35%           | Atkinson and Gilmanton Academy Grant |  |
| Bennington       | 73.86%           | Epping           | 75.29%           | Lancaster            | 77.90%           | Orange              | 74.19% | Troy                 | 71.43%           | Bean's Grant                         |  |
| Benton           | 80.91%           | Epsom            | 82.18%           | Landaff              | 80.91%           | Orford              | 74.19% | Tuftonboro           | 76.03%           | Bean's Purchase                      |  |
| Berlin           | 69.11%           | Errol            | 69.11%           | Langdon              | 73.08%           | Ossipee             | 76.03% | Unity                | 73.08%           | Cambridge                            |  |
| Bethlehem        | 80.91%           | Exeter           | 82.44%           | Lebanon              | 74.19%           | Pelham              | 79.84% | Wakefield            | 76.03%           | Chandler's Purchase                  |  |
| Boscawen         | 77.75%           | Farmington       | 75.08%           | Lee                  | 83.58%           | Pembroke            | 82.18% | Walpole              | 71.43%           | Crawford's Purchase                  |  |
| Bow              | 82.18%           | Fitzwilliam      | 73.86%           | Lempster             | 73.08%           | Peterborough        | 73.86% | Warner               | 78.68%           | Cutt's Grant                         |  |
| Bradford         | 78.68%           | Francestown      | 73.86%           | Lincoln              | 69.89%           | Piermont            | 74.19% | Warren               | 69.89%           | Dix's Grant                          |  |
| Brentwood        | 82.44%           | Franconia        | 80.91%           | Lisbon               | 80.91%           | Pittsburg           | 77.90% | Washington           | 78.68%           | Dixville                             |  |
| Bridgewater      | 69.89%           | Franklin         | 69.35%           | Litchfield           | 79.84%           | Pittsfield          | 82.18% | Waterville Valley    | 69.89%           |                                      |  |
| Bristol          | 69.89%           | Freedom          | 73.04%           | Littleton            | 80.91%           | Plainfield          | 74.19% | Weare                | 78.68%           | Erving's Location<br>Green's Grant   |  |
| Brookfield       | 76.03%           | Fremont          | 75.29%           | Londonderry          | 81.11%           | Plaistow            | 82.46% | Webster              | 77.75%           |                                      |  |
| Brookline        | 74.13%           | Gilford          | 81.54%           | Loudon               | 82.18%           | Plymouth            | 69.89% | Wentworth            | 69.89%           | Hadley's Purchase                    |  |
|                  | 69.89%           | Gilmanton        | 81.54%           | Lyman                | 80.91%           | Portsmouth          | 84.65% | Westmoreland         | 71.43%           | Kilkenny                             |  |
| Campton          | 74.19%           | Gilsum           | 71.43%           | -                    | 74.19%           | Randolph            | 77.90% | Whitefield           | 80.91%           | Livermore                            |  |
| Canaan<br>Candia | 78.13%           | Goffstown        | 78.13%           | Lyme<br>Lyndeborough | 74.19%           | Raymond             | 75.29% | Wilmot               | 73.08%           | Low and Burbank's Grant              |  |
|                  |                  |                  |                  |                      |                  | Richmond            | 75.29% |                      |                  | Martin's Location                    |  |
| Canterbury       | 82.18%<br>80.91% | Gorham<br>Goshen | 69.11%<br>73.08% | Madbury<br>Madison   | 83.58%<br>73.04% |                     |        | Wilton<br>Winchester | 74.13%<br>71.43% | Millsfield                           |  |
| Carroll          |                  |                  |                  |                      |                  | Rindge<br>Beebester | 73.86% |                      |                  | Odell<br>Dinkham'a Crant             |  |
| Center Harbor    | 69.35%           | Grafton          | 74.19%           | Manchester           | 72.52%           | Rochester           | 75.08% | Windham              | 81.11%<br>78.68% | Pinkham's Grant                      |  |
| Charlestown      | 73.08%           | Grantham         | 74.19%           | Marlborough          | 71.43%           | Rollinsford         | 83.58% | Windsor              |                  | Sargent's Purchase                   |  |
| Chatham          | 73.04%           | Greenfield       | 73.86%           | Marlow               | 71.43%           | Roxbury             | 76.67% | Wolfeboro            | 76.03%           | Second College Grant                 |  |
| Chester          | 82.46%           | Greenland        | 84.65%           | Mason                | 74.13%           | Rumney              | 69.89% | Woodstock            | 69.89%           | Success                              |  |
| Chesterfield     | 71.43%           | Greenville       | 74.13%           | Meredith             | 69.35%           | Rye                 | 84.65% |                      |                  | Thompson and Meserves Purchase       |  |
| Chichester       | 82.18%           | Groton           | 69.89%           | Merrimack            | 79.84%           | Salem               | 81.11% |                      |                  | Wentworth's Location                 |  |
| Claremont        | 73.08%           | Hale's Location  | 73.04%           | Middleton            | 75.08%           | Salisbury           | 78.68% |                      |                  |                                      |  |
| Clarksville      | 77.90%           | Hampstead        | 82.46%           | Milan                | 69.11%           | Sanbornton          | 69.35% |                      |                  |                                      |  |
| Colebrook        | 77.90%           | Hampton          | 82.44%           | Milford              | 74.13%           | Sandown             | 82.46% |                      |                  |                                      |  |
| Columbia         | 77.90%           | Hampton Falls    | 75.29%           | Milton               | 75.08%           | Sandwich            | 76.03% |                      |                  |                                      |  |
| Concord          | 77.75%           | Hancock          | 73.86%           | Monroe               | 80.91%           | Seabrook            | 75.29% |                      |                  | TUFTS<br>Health Plan                 |  |
| Conway           | 73.04%           | Hanover          | 74.19%           | Mont Vernon          | 74.13%           | Sharon              | 73.86% |                      |                  | Health Dian                          |  |
| Cornish          | 73.08%           | Harrisville      | 71.43%           | Moultonborough       | 76.03%           | Shelburne           | 69.11% |                      |                  | FOUNDATION                           |  |
| Croydon          | 73.08%           | Hart's Location  | 73.04%           | Nashua               | 75.76%           | Somersworth         | 83.58% |                      |                  | FOUNDATION                           |  |