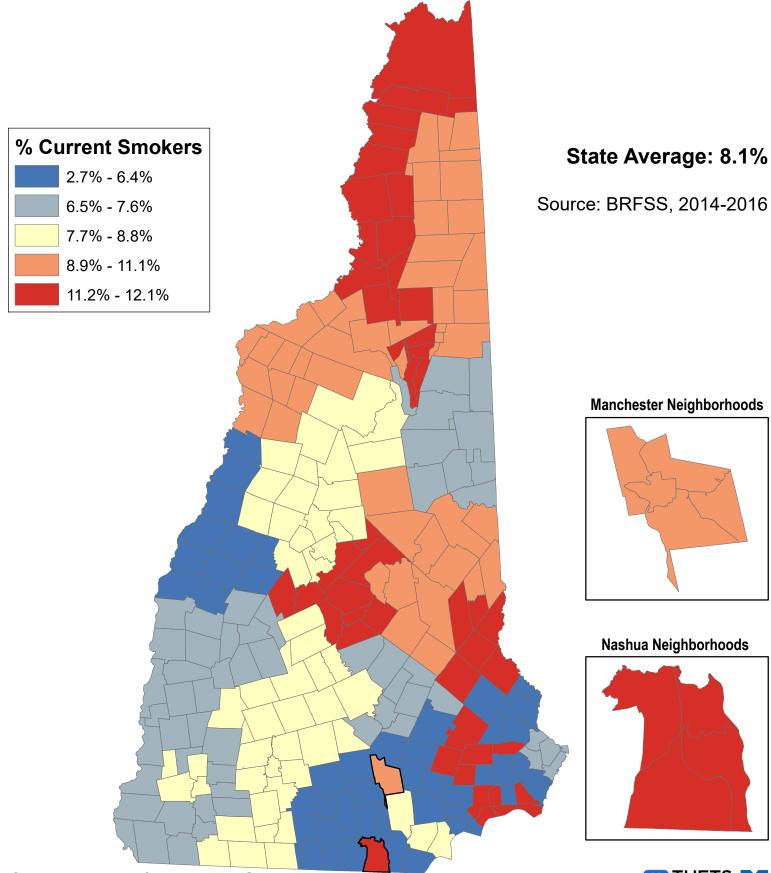

## Percentage of Persons Age 60+ Years Who Are Current Smokers

Health Plan

Questions or ideas? Beth.Dugan@umb.edu 12/2018

## % 60+ Current Smokers

| Acworth       | 7.38%  | Dalton          | 10.62%         | Haverhill      | 10.62%         | Nelson              | 7.19%           | South Hampton     | 12.10% | Manchester          |                                                                                                                                                                                                                                                                                                                                                                                                                                                                                                                                                                                                                                                                                                     |
|---------------|--------|-----------------|----------------|----------------|----------------|---------------------|-----------------|-------------------|--------|---------------------|-----------------------------------------------------------------------------------------------------------------------------------------------------------------------------------------------------------------------------------------------------------------------------------------------------------------------------------------------------------------------------------------------------------------------------------------------------------------------------------------------------------------------------------------------------------------------------------------------------------------------------------------------------------------------------------------------------|
| Albany        | 6.57%  | Danbury         | 11.49%         | Hebron         | 8.84%          | New Boston          | 6.15%           | Springfield       | 7.38%  | Central Manchester  | 9.59%                                                                                                                                                                                                                                                                                                                                                                                                                                                                                                                                                                                                                                                                                               |
| Alexandria    | 8.84%  | Danville        | 6.10%          | Henniker       | 8.26%          | New Castle          | 7.25%           | Stark             | 11.22% | Manchester: West    | 9.59%                                                                                                                                                                                                                                                                                                                                                                                                                                                                                                                                                                                                                                                                                               |
| Allenstown    | 7.60%  | Deerfield       | 6.15%          | Hill           | 11.49%         | New Durham          | 11.70%          | Stewartstown      | 11.22% | Manchester: South   | 9.59%                                                                                                                                                                                                                                                                                                                                                                                                                                                                                                                                                                                                                                                                                               |
| Alstead       | 7.38%  | Deering         | 8.26%          | Hillsborough   | 8.26%          | New Hampton         | 11.49%          | Stoddard          | 7.19%  | Manchester: North   | 9.59%                                                                                                                                                                                                                                                                                                                                                                                                                                                                                                                                                                                                                                                                                               |
| Alton         | 8.88%  | Derry           | 6.10%          | Hinsdale       | 7.19%          | New Ipswich         | 8.11%           | Strafford         | 11.70% | Manchester: East    | 9.59%                                                                                                                                                                                                                                                                                                                                                                                                                                                                                                                                                                                                                                                                                               |
| Amherst       | 2.65%  | Dorchester      | 8.84%          | Holderness     | 8.84%          | New London          | 7.38%           | Stratford         | 11.22% |                     |                                                                                                                                                                                                                                                                                                                                                                                                                                                                                                                                                                                                                                                                                                     |
| Andover       | 8.26%  | Dover           | 6.36%          | Hollis         | 2.65%          | Newbury             | 7.38%           | Stratham          | 6.43%  | Nashua              |                                                                                                                                                                                                                                                                                                                                                                                                                                                                                                                                                                                                                                                                                                     |
| Antrim        | 8.11%  | Dublin          | 7.19%          | Hooksett       | 6.15%          | Newfields           | 6.43%           | Sugar Hill        | 10.62% | Nashua: Zip 03060   | 11.64%                                                                                                                                                                                                                                                                                                                                                                                                                                                                                                                                                                                                                                                                                              |
| Ashland       | 8.84%  | Dummer          | 11.11%         | Hopkinton      | 8.26%          | Newington           | 7.25%           | Sullivan          | 8.25%  | Nashua: Zip 03062   | 11.64%                                                                                                                                                                                                                                                                                                                                                                                                                                                                                                                                                                                                                                                                                              |
| Atkinson      | 6.10%  | Dunbarton       | 8.26%          | Hudson         | 5.92%          | Newmarket           | 12.10%          | Sunapee           | 7.38%  | Nashua: Zip 03063   | 11.64%                                                                                                                                                                                                                                                                                                                                                                                                                                                                                                                                                                                                                                                                                              |
| Auburn        | 6.15%  | Durham          | 6.36%          | Jackson        | 6.57%          | Newport             | 7.38%           | Surry             | 8.25%  | Nashua: Zip 03064   | 11.64%                                                                                                                                                                                                                                                                                                                                                                                                                                                                                                                                                                                                                                                                                              |
| Barnstead     | 8.88%  | East Kingston   | 12.10%         | Jaffrey        | 8.11%          | Newton              | 12.10%          | Sutton            | 7.38%  |                     |                                                                                                                                                                                                                                                                                                                                                                                                                                                                                                                                                                                                                                                                                                     |
| Barrington    | 6.36%  | Easton          | 10.62%         | Jefferson      | 11.22%         | North Hampton       | 6.43%           | Swanzey           | 7.19%  |                     |                                                                                                                                                                                                                                                                                                                                                                                                                                                                                                                                                                                                                                                                                                     |
| Bartlett      | 6.57%  | Eaton           | 6.57%          | Keene          | 8.25%          | Northfield          | 11.49%          | Tamworth          | 6.57%  |                     |                                                                                                                                                                                                                                                                                                                                                                                                                                                                                                                                                                                                                                                                                                     |
| Bath          | 10.62% | Effingham       | 9.22%          | Kensington     | 6.43%          | Northumberland      | 11.22%          | Temple            | 8.11%  |                     |                                                                                                                                                                                                                                                                                                                                                                                                                                                                                                                                                                                                                                                                                                     |
| Bedford       | 6.15%  | Ellsworth       | 8.84%          | Kingston       | 12.10%         | Northwood           | 7.60%           | Thornton          | 8.84%  | Unincorporated      | Places                                                                                                                                                                                                                                                                                                                                                                                                                                                                                                                                                                                                                                                                                              |
| Belmont       | 11.49% | Enfield         | 3.89%          | Laconia        | 8.88%          | Nottingham          | 12.10%          | Tilton            | 11.49% |                     | nton Academy Grant                                                                                                                                                                                                                                                                                                                                                                                                                                                                                                                                                                                                                                                                                  |
| Bennington    | 8.11%  | Epping          | 12.10%         | Lancaster      | 11.22%         | Orange              | 3.89%           | Troy              | 7.19%  | Bean's Grant        | non nou donny or din                                                                                                                                                                                                                                                                                                                                                                                                                                                                                                                                                                                                                                                                                |
| Benton        | 10.62% | Epsom           | 7.60%          | Landaff        | 10.62%         | Orford              | 3.89%           | Tuftonboro        | 9.22%  | Bean's Purchase     |                                                                                                                                                                                                                                                                                                                                                                                                                                                                                                                                                                                                                                                                                                     |
| Berlin        | 11.11% | Errol           | 11.11%         | Langdon        | 7.38%          | Ossipee             | 9.22%           | Unity             | 7.38%  | Cambridge           |                                                                                                                                                                                                                                                                                                                                                                                                                                                                                                                                                                                                                                                                                                     |
| Bethlehem     | 10.62% | Exeter          | 6.43%          | Lebanon        | 3.89%          | Pelham              | 5.92%           | Wakefield         | 9.22%  | Chandler's Purchase | 2                                                                                                                                                                                                                                                                                                                                                                                                                                                                                                                                                                                                                                                                                                   |
| Boscawen      | 8.01%  | Farmington      | 11.70%         | Lee            | 6.36%          | Pembroke            | 7.60%           | Walpole           | 7.19%  | Crawford's Purchase |                                                                                                                                                                                                                                                                                                                                                                                                                                                                                                                                                                                                                                                                                                     |
| Bow           | 7.60%  | Fitzwilliam     | 8.11%          | Lempster       | 7.38%          | Peterborough        | 8.11%           | Warner            | 8.26%  | Cutt's Grant        | ,                                                                                                                                                                                                                                                                                                                                                                                                                                                                                                                                                                                                                                                                                                   |
| Bradford      | 8.26%  | Francestown     | 8.11%          | Lincoln        | 8.84%          | Piermont            | 3.89%           | Warren            | 8.84%  | Dix's Grant         |                                                                                                                                                                                                                                                                                                                                                                                                                                                                                                                                                                                                                                                                                                     |
| Brentwood     | 6.43%  | Franconia       | 10.62%         | Lisbon         | 10.62%         | Pittsburg           | 11.22%          | Washington        | 8.26%  | Dixville            |                                                                                                                                                                                                                                                                                                                                                                                                                                                                                                                                                                                                                                                                                                     |
| Bridgewater   | 8.84%  | Franklin        | 11.49%         | Litchfield     | 5.92%          | Pittsfield          | 7.60%           | Waterville Valley | 8.84%  | Erving's Location   |                                                                                                                                                                                                                                                                                                                                                                                                                                                                                                                                                                                                                                                                                                     |
| Bristol       | 8.84%  | Freedom         | 6.57%          | Littleton      | 10.62%         | Plainfield          | 3.89%           | Weare             | 8.26%  | Green's Grant       |                                                                                                                                                                                                                                                                                                                                                                                                                                                                                                                                                                                                                                                                                                     |
| Brookfield    | 9.22%  | Fremont         | 12.10%         | Londonderry    | 7.90%          | Plaistow            | 6.10%           | Webster           | 8.01%  | Hadley's Purchase   |                                                                                                                                                                                                                                                                                                                                                                                                                                                                                                                                                                                                                                                                                                     |
| Brookline     | 2.65%  | Gilford         | 8.88%          | Loudon         | 7.60%          | Plymouth            | 8.84%           | Wentworth         | 8.84%  | Kilkenny            |                                                                                                                                                                                                                                                                                                                                                                                                                                                                                                                                                                                                                                                                                                     |
| Campton       | 8.84%  | Gilmanton       | 8.88%          | Lyman          | 10.62%         | Portsmouth          | 7.25%           | Westmoreland      | 7.19%  | Livermore           |                                                                                                                                                                                                                                                                                                                                                                                                                                                                                                                                                                                                                                                                                                     |
| Canaan        | 3.89%  | Gilsum          | 7.19%          | Lyme           | 3.89%          | Randolph            | 11.22%          | Whitefield        | 10.62% | Low and Burbank's   | Grant                                                                                                                                                                                                                                                                                                                                                                                                                                                                                                                                                                                                                                                                                               |
| Candia        | 6.15%  | Goffstown       | 6.15%          | Lyndeborough   | 2.65%          | Raymond             | 12.10%          | Wilmot            | 7.38%  | Martin's Location   | Orani                                                                                                                                                                                                                                                                                                                                                                                                                                                                                                                                                                                                                                                                                               |
| Canterbury    | 7.60%  | Gorham          | 11.11%         | Madbury        | 6.36%          | Richmond            | 7.19%           | Wilton            | 2.65%  | Millsfield          |                                                                                                                                                                                                                                                                                                                                                                                                                                                                                                                                                                                                                                                                                                     |
| Carroll       | 10.62% | Goshen          | 7.38%          | Madison        | 6.57%          | Rindge              | 8.11%           | Winchester        | 7.19%  | Odell               |                                                                                                                                                                                                                                                                                                                                                                                                                                                                                                                                                                                                                                                                                                     |
| Center Harbor | 11.49% | Grafton         | 3.89%          | Manchester     | 9.59%          | Rochester           | 11.70%          | Windham           | 7.90%  | Pinkham's Grant     |                                                                                                                                                                                                                                                                                                                                                                                                                                                                                                                                                                                                                                                                                                     |
| Charlestown   | 7.38%  | Grantham        | 3.89%          | Marlborough    | 7.19%          | Rollinsford         | 6.36%           | Windsor           | 8.26%  | Sargent's Purchase  |                                                                                                                                                                                                                                                                                                                                                                                                                                                                                                                                                                                                                                                                                                     |
| Chatham       | 6.57%  | Greenfield      | 8.11%          | Marlow         | 7.19%          | Roxbury             | 8.25%           | Wolfeboro         | 9.22%  | Second College Gra  | int                                                                                                                                                                                                                                                                                                                                                                                                                                                                                                                                                                                                                                                                                                 |
| Chester       | 6.10%  | Greenland       | 7.25%          | Mason          | 2.65%          | Rumney              | 8.84%           | Woodstock         | 8.84%  | Success             | in and a second s |
| Chesterfield  | 7.19%  | Greenville      | 2.65%          | Meredith       | 11.49%         | Rye                 | 7.25%           | WOOUSIOCK         | 0.0470 | Thompson and Mes    | onuos Durchaso                                                                                                                                                                                                                                                                                                                                                                                                                                                                                                                                                                                                                                                                                      |
| Chichester    | 7.60%  | Groton          | 8.84%          | Merrimack      | 5.92%          | Salem               | 7.90%           |                   |        | Wentworth's Locatio |                                                                                                                                                                                                                                                                                                                                                                                                                                                                                                                                                                                                                                                                                                     |
| Claremont     | 7.38%  | Hale's Location | 6.57%          | Middleton      | 11.70%         | Salisbury           | 8.26%           |                   |        |                     | 11                                                                                                                                                                                                                                                                                                                                                                                                                                                                                                                                                                                                                                                                                                  |
| Clarksville   | 11.22% | Hampstead       | 6.10%          | Milan          | 11.11%         | Sanbornton          | 11.49%          |                   |        |                     |                                                                                                                                                                                                                                                                                                                                                                                                                                                                                                                                                                                                                                                                                                     |
| Colebrook     | 11.22% | Hampton         | 6.43%          | Milford        | 2.65%          |                     | 6.10%           |                   |        |                     |                                                                                                                                                                                                                                                                                                                                                                                                                                                                                                                                                                                                                                                                                                     |
| Columbia      | 11.22% | Hampton Falls   | 12.10%         | Milton         | 11.70%         | Sandown<br>Sandwich | 9.22%           |                   |        |                     |                                                                                                                                                                                                                                                                                                                                                                                                                                                                                                                                                                                                                                                                                                     |
|               | 8.01%  | Hancock         | 8.11%          | Monroe         | 10.62%         |                     | 9.22%<br>12.10% |                   |        |                     | TUETA                                                                                                                                                                                                                                                                                                                                                                                                                                                                                                                                                                                                                                                                                               |
| Concord       |        |                 |                |                |                | Seabrook            |                 |                   |        |                     | TUFTS<br>Health Plan                                                                                                                                                                                                                                                                                                                                                                                                                                                                                                                                                                                                                                                                                |
| Conway        | 6.57%  | Hanover         | 3.89%<br>7.10% | Mont Vernon    | 2.65%<br>9.22% | Sharon              | 8.11%           |                   |        |                     | Health Plan                                                                                                                                                                                                                                                                                                                                                                                                                                                                                                                                                                                                                                                                                         |
| Cornish       | 7.38%  | Harrisville     | 7.19%          | Moultonborough |                | Shelburne           | 11.11%          |                   |        |                     | NDATION                                                                                                                                                                                                                                                                                                                                                                                                                                                                                                                                                                                                                                                                                             |
| Croydon       | 7.38%  | Hart's Location | 6.57%          | Nashua         | 11.64%         | Somersworth         | 6.36%           |                   |        |                     |                                                                                                                                                                                                                                                                                                                                                                                                                                                                                                                                                                                                                                                                                                     |

## % 60+ Current Smokers (Ranked)

| East Kingston             | 12.10%           | Dalton                | 10.62%                 | Hopkinton              | 8.26%          | Springfield             | 7.38%          | Somersworth           | 6.36%          | Manchester                                 |
|---------------------------|------------------|-----------------------|------------------------|------------------------|----------------|-------------------------|----------------|-----------------------|----------------|--------------------------------------------|
| Epping                    | 12.10%           | Easton                | 10.62%                 | Salisbury              | 8.26%          | Sunapee                 | 7.38%          | Auburn                | 6.15%          | Central Manchester 9.59%                   |
| Fremont                   | 12.10%           | Franconia             | 10.62%                 | Warner                 | 8.26%          | Sutton                  | 7.38%          | Bedford               | 6.15%          | Manchester: West 9.59%                     |
| Hampton Falls             | 12.10%           | Haverhill             | 10.62%                 | Washington             | 8.26%          | Unity                   | 7.38%          | Candia                | 6.15%          | Manchester: South 9.59%                    |
| Kingston                  | 12.10%           | Landaff               | 10.62%                 | Weare                  | 8.26%          | Wilmot                  | 7.38%          | Deerfield             | 6.15%          | Manchester: North 9.59%                    |
| Newmarket                 | 12.10%           | Lisbon                | 10.62%                 | Windsor                | 8.26%          | Greenland               | 7.25%          | Goffstown             | 6.15%          | Manchester: East 9.59%                     |
| Newton                    | 12.10%           | Littleton             | 10.62%                 | Keene                  | 8.25%          | New Castle              | 7.25%          | Hooksett              | 6.15%          | Multeriester. Eust 7.0770                  |
| Nottingham                | 12.10%           | Lyman                 | 10.62%                 | Roxbury                | 8.25%          | Newington               | 7.25%          | New Boston            | 6.15%          | Nashua                                     |
| Raymond                   | 12.10%           | Monroe                | 10.62%                 | Sullivan               | 8.25%          | Portsmouth              | 7.25%          | Atkinson              | 6.10%          | Nashua: Zip 03060 11.64%                   |
| Seabrook                  | 12.10%           | Sugar Hill            | 10.62%                 | Surry                  | 8.25%          | Rye                     | 7.25%          | Chester               | 6.10%          | Nashua: Zip 03062 11.64%                   |
| South Hampton             | 12.10%           | Whitefield            | 10.62%                 | Antrim                 | 8.11%          | Chesterfield            | 7.19%          | Danville              | 6.10%          | Nashua: Zip 03063 11.64%                   |
| Farmington                | 11.70%           | Manchester            | 9.59%                  | Bennington             | 8.11%          | Dublin                  | 7.19%          | Derry                 | 6.10%          | Nashua: Zip 03064 11.64%                   |
| Middleton                 | 11.70%           | Brookfield            | 9.22%                  | Fitzwilliam            | 8.11%          | Gilsum                  | 7.19%          | Hampstead             | 6.10%          |                                            |
| Milton                    | 11.70%           | Effingham             | 9.22%                  | Francestown            | 8.11%          | Harrisville             | 7.19%          | Plaistow              | 6.10%          |                                            |
| New Durham                | 11.70%           | Moultonborough        | 9.22%                  | Greenfield             | 8.11%          | Hinsdale                | 7.19%          | Sandown               | 6.10%          |                                            |
| Rochester                 | 11.70%           | Ossipee               | 9.22%                  | Hancock                | 8.11%          | Marlborough             | 7.19%          | Hudson                | 5.92%          |                                            |
| Strafford                 | 11.70%           | Sandwich              | 9.22%                  | Jaffrey                | 8.11%          | Marlow                  | 7.19%          | Litchfield            | 5.92%          | Unincorporated Places                      |
| Nashua                    | 11.64%           | Tuftonboro            | 9.22%                  | New Ipswich            | 8.11%          | Nelson                  | 7.19%          | Merrimack             | 5.92%          | Atkinson and Gilmanton Academy Grant       |
| Belmont                   | 11.49%           | Wakefield             | 9.22%                  | Peterborough           | 8.11%          | Richmond                | 7.19%          | Pelham                | 5.92%          | Bean's Grant                               |
| Center Harbor             | 11.49%           | Wolfeboro             | 9.22%                  | Rindge                 | 8.11%          | Stoddard                | 7.19%          | Canaan                | 3.89%          | Bean's Purchase                            |
| Danbury                   | 11.49%           | Alton                 | 9.22 <i>%</i><br>8.88% | Sharon                 | 8.11%          |                         | 7.19%          | Enfield               | 3.89%          |                                            |
| Franklin                  | 11.49%           | Barnstead             | 8.88%                  | Temple                 | 8.11%          | Swanzey                 | 7.19%          | Grafton               | 3.89%          | Cambridge<br>Chapdlor's Purchaso           |
| Hill                      |                  | Gilford               | 0.00 <i>%</i><br>8.88% |                        |                | Troy                    | 7.19%          |                       | 3.89%          | Chandler's Purchase<br>Crawford's Purchase |
| Meredith                  | 11.49%<br>11.49% | Gilmanton             | 8.88%<br>8.88%         | Boscawen<br>Concord    | 8.01%<br>8.01% | Walpole<br>Westmoreland | 7.19%          | Greenville<br>Hanover | 3.89%<br>3.89% | Cutt's Grant                               |
|                           |                  |                       |                        |                        |                |                         |                |                       |                |                                            |
| New Hampton<br>Northfield | 11.49%<br>11.49% | Laconia<br>Alexandria | 8.88%<br>8.84%         | Webster<br>Londonderry | 8.01%<br>7.90% | Winchester              | 7.19%<br>6.57% | Lebanon               | 3.89%<br>3.89% | Dix's Grant<br>Dixville                    |
|                           |                  |                       |                        | Salem                  | 7.90%          | Albany                  |                | Lyme                  |                |                                            |
| Sanbornton                | 11.49%           | Ashland               | 8.84%                  |                        | 7.90%<br>7.90% | Bartlett                | 6.57%<br>6.57% | Orange                | 3.89%<br>3.89% | Erving's Location                          |
| Tilton                    | 11.49%<br>11.22% | Bridgewater           | 8.84%<br>8.84%         | Windham                | 7.90%<br>7.60% | Chatham                 |                | Orford                |                | Green's Grant                              |
| Clarksville               |                  | Bristol               |                        | Allenstown             |                | Conway                  | 6.57%          | Piermont              | 3.89%<br>3.89% | Hadley's Purchase                          |
| Colebrook<br>Columbia     | 11.22%<br>11.22% | Campton<br>Dorchester | 8.84%<br>8.84%         | Bow                    | 7.60%<br>7.60% | Eaton<br>Freedom        | 6.57%<br>6.57% | Plainfield            | 3.89%<br>2.65% | Kilkenny<br>Livermore                      |
|                           |                  |                       |                        | Canterbury             |                |                         |                | Amherst               |                |                                            |
| Jefferson                 | 11.22%<br>11.22% | Ellsworth             | 8.84%<br>8.84%         | Chichester             | 7.60%<br>7.60% | Hale's Location         | 6.57%<br>6.57% | Brookline             | 2.65%<br>2.65% | Low and Burbank's Grant                    |
| Lancaster                 |                  | Groton                |                        | Epsom                  |                | Hart's Location         |                | Greenville            |                | Martin's Location                          |
| Northumberland            | 11.22%           | Hebron                | 8.84%                  | Loudon                 | 7.60%          | Jackson                 | 6.57%          | Hollis                | 2.65%          | Millsfield                                 |
| Pittsburg                 | 11.22%           | Holderness            | 8.84%                  | Northwood              | 7.60%<br>7.60% | Madison                 | 6.57%          | Lyndeborough          | 2.65%          | Odell<br>Dinkham'a Crant                   |
| Randolph<br>Stark         | 11.22%           | Lincoln               | 8.84%                  | Pembroke<br>Pittsfield |                | Tamworth                | 6.57%          | Mason                 | 2.65%          | Pinkham's Grant                            |
|                           | 11.22%           | Plymouth              | 8.84%                  |                        | 7.60%          | Brentwood               | 6.43%          | Milford               | 2.65%          | Sargent's Purchase                         |
| Stewartstown              | 11.22%           | Rumney                | 8.84%                  | Acworth                | 7.38%          | Exeter                  | 6.43%          | Mont Vernon           | 2.65%          | Second College Grant                       |
| Stratford                 | 11.22%           | Thornton              | 8.84%                  | Alstead                | 7.38%          | Hampton                 | 6.43%          | Wilton                | 2.65%          | Success                                    |
| Berlin                    | 11.11%           | Warren                | 8.84%                  | Charlestown            | 7.38%          | Kensington              | 6.43%          |                       |                | Thompson and Meserves Purchase             |
| Dummer                    | 11.11%           | Waterville Valley     | 8.84%                  | Claremont              | 7.38%          | Newfields               | 6.43%          |                       |                | Wentworth's Location                       |
| Errol                     | 11.11%           | Wentworth             | 8.84%                  | Cornish                | 7.38%          | North Hampton           | 6.43%          |                       |                |                                            |
| Gorham                    | 11.11%           | Woodstock             | 8.84%                  | Croydon                | 7.38%          | Stratham                | 6.43%          |                       |                |                                            |
| Milan                     | 11.11%           | Andover               | 8.26%                  | Goshen                 | 7.38%          | Barrington              | 6.36%          |                       |                |                                            |
| Shelburne                 | 11.11%           | Bradford              | 8.26%                  | Langdon                | 7.38%          | Dover                   | 6.36%          |                       |                |                                            |
| Bath                      | 10.62%           | Deering               | 8.26%                  | Lempster               | 7.38%          | Durham                  | 6.36%          |                       |                | TUFTS<br>Health Plan                       |
| Benton                    | 10.62%           | Dunbarton             | 8.26%                  | New London             | 7.38%          | Lee                     | 6.36%          |                       |                | Health Plan                                |
| Bethlehem                 | 10.62%           | Henniker              | 8.26%                  | Newbury                | 7.38%          | Madbury                 | 6.36%          |                       |                | FOUNDATION                                 |
| Carroll                   | 10.62%           | Hillsborough          | 8.26%                  | Newport                | 7.38%          | Rollinsford             | 6.36%          |                       |                |                                            |