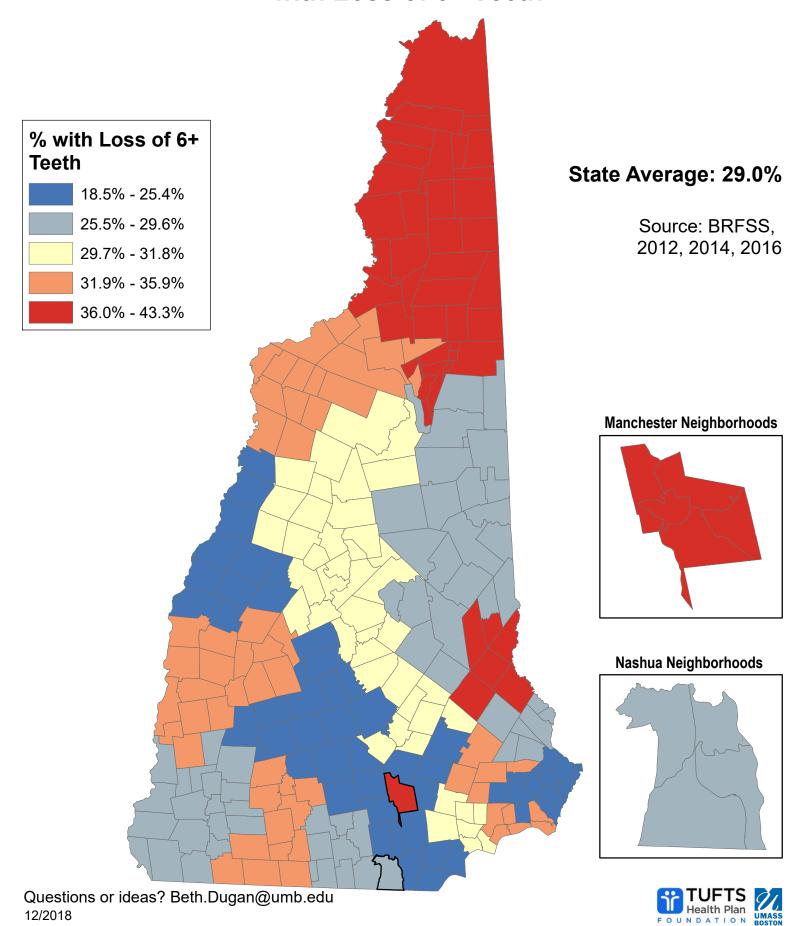

## Percentage of Persons Age 60+ Years with Loss of 6+ Teeth

## % 60+ with Loss of 6 or More Teeth

24.20%

29.37%

32.80%

32.80%

Hancock

Hanover

Harrisville

Hart's Location

32.66%

18.51%

29.60%

29.37%

Monroe

Nashua

Mont Vernon

Moultonborough

Concord

Conway

Cornish

Croydon

| Acworth       | 32.80%  | Dalton          | 33.55% | Haverhill    | 33.55%  | Nelson         | 29.60%  | South Hampton     | 35.88% | Manchester                           |
|---------------|---------|-----------------|--------|--------------|---------|----------------|---------|-------------------|--------|--------------------------------------|
| Albany        | 29.37%  | Danbury         | 31.21% | Hebron       | 31.72%  | New Boston     | 22.25%  | Springfield       | 32.80% | Central Manchester 36.76%            |
| Alexandria    | 31.72%  | Danville        | 30.79% | Henniker     | 24.03%  | New Castle     | 23.12%  | Stark             | 41.93% | Manchester: West 36.76%              |
| Allenstown    | 30.64%  | Deerfield       | 22.25% | Hill         | 31.21%  | New Durham     | 36.49%  | Stewartstown      | 41.93% | Manchester: South 36.76%             |
| Alstead       | 32.80%  | Deering         | 24.03% | Hillsborough | 24.03%  | New Hampton    | 31.21%  | Stoddard          | 29.60% | Manchester: North 36.76%             |
| Alton         | 27.70%  | Derry           | 30.79% | Hinsdale     | 29.60%  | New Ipswich    | 32.66%  | Strafford         | 36.49% | Manchester: East 36.76%              |
| Amherst       | 26.35%  | Dorchester      | 31.72% | Holderness   | 31.72%  | New London     | 32.80%  | Stratford         | 41.93% |                                      |
| Andover       | 24.03%  | Dover           | 26.94% | Hollis       | 26.35%  | Newbury        | 32.80%  | Stratham          | 20.37% | Nashua                               |
| Antrim        | 32.66%  | Dublin          | 29.60% | Hooksett     | 22.25%  | Newfields      | 20.37%  | Sugar Hill        | 33.55% | Nashua: Zip 03060 28.44%             |
| Ashland       | 31.72%  | Dummer          | 43.34% | Hopkinton    | 24.03%  | Newington      | 23.12%  | Sullivan          | 27.26% | Nashua: Zip 03062 28.44%             |
| Atkinson      | 30.79%  | Dunbarton       | 24.03% | Hudson       | 23.89%  | Newmarket      | 35.88%  | Sunapee           | 32.80% | Nashua: Zip 03063 28.44%             |
| Auburn        | 22.25%  | Durham          | 26.94% | Jackson      | 29.37%  | Newport        | 32.80%  | Surry             | 27.26% | Nashua: Zip 03064 28.44%             |
| Barnstead     | 27.70%  | East Kingston   | 35.88% | Jaffrey      | 32.66%  | Newton         | 35.88%  | Sutton            | 32.80% | radiiaa zip dodd i zarrii            |
| Barrington    | 26.94%  | Easton          | 33.55% | Jefferson    | 41.93%  | North Hampton  | 20.37%  | Swanzey           | 29.60% |                                      |
| Bartlett      | 29.37%  | Eaton           | 29.37% | Keene        | 27.26%  | Northfield     | 31.21%  | Tamworth          | 29.37% |                                      |
| Bath          | 33.55%  | Effingham       | 27.77% | Kensington   | 20.37%  | Northumberland | 41.93%  | Temple            | 32.66% |                                      |
| Bedford       | 22.25%  | Ellsworth       | 31.72% | Kingston     | 35.88%  | Northwood      | 30.64%  | Thornton          | 31.72% | Unincorporated Places                |
| Belmont       | 31.21%  | Enfield         | 18.51% | Laconia      | 27.70%  | Nottingham     | 35.88%  | Tilton            | 31.21% | Atkinson and Gilmanton Academy Grant |
| Bennington    | 32.66%  | Epping          | 35.88% | Lancaster    | 41.93%  | Orange         | 18.51%  | Troy              | 29.60% | Bean's Grant                         |
| Benton        | 33.55%  | Epsom           | 30.64% | Landaff      | 33.55%  | Orford         | 18.51%  | Tuftonboro        | 27.77% | Bean's Purchase                      |
| Berlin        | 43.34%  | Errol           | 43.34% | Langdon      | 32.80%  | Ossipee        | 27.77%  | Unity             | 32.80% | Cambridge                            |
| Bethlehem     | 33.55%  | Exeter          | 20.37% | Lebanon      | 18.51%  | Pelham         | 23.89%  | Wakefield         | 27.77% | Chandler's Purchase                  |
| Boscawen      | 24.20%  | Farmington      | 36.49% | Lee          | 26.94%  | Pembroke       | 30.64%  | Walpole           | 29.60% | Crawford's Purchase                  |
| Bow           | 30.64%  | Fitzwilliam     | 32.66% | Lempster     | 32.80%  | Peterborough   | 32.66%  | Warner            | 24.03% | Cutt's Grant                         |
| Bradford      | 24.03%  | Francestown     | 32.66% | Lincoln      | 31.72%  | Piermont       | 18.51%  | Warren            | 31.72% | Dix's Grant                          |
| Brentwood     | 20.37%  | Franconia       | 33.55% | Lisbon       | 33.55%  | Pittsburg      | 41.93%  | Washington        | 24.03% | Dixville                             |
| Bridgewater   | 31.72%  | Franklin        | 31.21% | Litchfield   | 23.89%  | Pittsfield     | 30.64%  | Waterville Valley | 31.72% | Erving's Location                    |
| Bristol       | 31.72%  | Freedom         | 29.37% | Littleton    | 33.55%  | Plainfield     | 18.51%  | Weare             | 24.03% | Green's Grant                        |
| Brookfield    | 27.77%  | Fremont         | 35.88% | Londonderry  | 25.42%  | Plaistow       | 30.79%  | Webster           | 24.20% | Hadley's Purchase                    |
| Brookline     | 26.35%  | Gilford         | 27.70% | Loudon       | 30.64%  | Plymouth       | 31.72%  | Wentworth         | 31.72% | Kilkenny                             |
| Campton       | 31.72%  | Gilmanton       | 27.70% | Lyman        | 33.55%  | Portsmouth     | 23.12%  | Westmoreland      | 29.60% | Livermore                            |
| Canaan        | 18.51%  | Gilsum          | 29.60% | Lyme         | 18.51%  | Randolph       | 41.93%  | Whitefield        | 33.55% | Low and Burbank's Grant              |
| Candia        | 22.25%  | Goffstown       | 22.25% | Lyndeborough | 26.35%  | Raymond        | 35.88%  | Wilmot            | 32.80% | Martin's Location                    |
| Canterbury    | 30.64%  | Gorham          | 43.34% | Madbury      | 26.94%  | Richmond       | 29.60%  | Wilton            | 26.35% | Millsfield                           |
| Carroll       | 33.55%  | Goshen          | 32.80% | Madison      | 29.37%  | Rindge         | 32.66%  | Winchester        | 29.60% | Odell                                |
| Center Harbor | 31.21%  | Grafton         | 18.51% | Manchester   | 36.76%  | Rochester      | 36.49%  | Windham           | 25.42% | Pinkham's Grant                      |
| Charlestown   | 32.80%  | Grantham        | 18.51% | Marlborough  | 29.60%  | Rollinsford    | 26.94%  | Windsor           | 24.03% | Sargent's Purchase                   |
| Chatham       | 29.37%  | Greenfield      | 32.66% | Marlow       | 29.60%  | Roxbury        | 27.26%  | Wolfeboro         | 27.77% | Second College Grant                 |
| Chester       | 30.79%  | Greenland       | 23.12% | Mason        | 26.35%  | Rumney         | 31.72%  | Woodstock         | 31.72% | Success                              |
| Chesterfield  | 29.60%  | Greenville      | 26.35% | Meredith     | 31.21%  | Rye            | 23.12%  |                   |        | Thompson and Meserves Purchase       |
| Chichester    | 30.64%  | Groton          | 31.72% | Merrimack    | 23.89%  | Salem          | 25.42%  |                   |        | Wentworth's Location                 |
| Claremont     | 32.80%  | Hale's Location | 29.37% | Middleton    | 36.49%  | Salisbury      | 24.03%  |                   |        |                                      |
| Clarksville   | 41.93%  | Hampstead       | 30.79% | Milan        | 43.34%  | Sanbornton     | 31.21%  |                   |        |                                      |
| Colebrook     | 41.93%  | Hampton         | 20.37% | Milford      | 26.35%  | Sandown        | 30.79%  |                   |        |                                      |
| Columbia      | 41.93%  | Hampton Falls   | 35.88% | Milton       | 36.49%  | Sandwich       | 27.77%  |                   |        |                                      |
| Concord       | 24.200/ | Hampton runs    | 22.770 | Manros       | 22.1770 | Cashraal       | 25.7770 |                   |        |                                      |

33.55%

26.35%

27.77%

28.44%

Seabrook

Shelburne

Somersworth

Sharon

35.88%

32.66%

43.34%

26.94%

## % 60+ with Loss of 6 or More Teeth (Ranked)

Lyman

Monroe

Sugar Hill

33.55%

33.55%

33.55%

Wentworth

Woodstock

Belmont

31.72%

31.72%

31.21%

Jackson

Hale's Location

Hart's Location

29.37%

29.37%

29.37%

Henniker

Hillsborough

Hopkinton

| Berlin         | 43.34%  | Whitefield        | 33.55%  | Center Harbor   | 31.21%  | Madison          | 29.37%  | Salisbury     | 24.03% | Manchester                          |
|----------------|---------|-------------------|---------|-----------------|---------|------------------|---------|---------------|--------|-------------------------------------|
| Dummer         | 43.34%  | Acworth           | 32.80%  | Danbury         | 31.21%  | Tamworth         | 29.37%  | Warner        | 24.03% | Central Manchester 36.76%           |
| Errol          | 43.34%  | Alstead           | 32.80%  | Franklin        | 31.21%  | Nashua           | 28.44%  | Washington    | 24.03% | Manchester: West 36.76%             |
| Gorham         | 43.34%  | Charlestown       | 32.80%  | Hill            | 31.21%  | Brookfield       | 27.77%  | Weare         | 24.03% | Manchester: South 36.76%            |
| Milan          | 43.34%  | Claremont         | 32.80%  | Meredith        | 31.21%  | Effingham        | 27.77%  | Windsor       | 24.03% | Manchester: North 36.76%            |
| Shelburne      | 43.34%  | Cornish           | 32.80%  | New Hampton     | 31.21%  | Moultonborough   | 27.77%  | Hudson        | 23.89% | Manchester: East 36.76%             |
| Clarksville    | 41.93%  | Croydon           | 32.80%  | Northfield      | 31.21%  | Ossipee          | 27.77%  | Litchfield    | 23.89% |                                     |
| Colebrook      | 41.93%  | Goshen            | 32.80%  | Sanbornton      | 31.21%  | Sandwich         | 27.77%  | Merrimack     | 23.89% | Nashua                              |
| Columbia       | 41.93%  | Langdon           | 32.80%  | Tilton          | 31.21%  | Tuftonboro       | 27.77%  | Pelham        | 23.89% | Nashua: Zip 03060 28.44%            |
| lefferson      | 41.93%  | Lempster          | 32.80%  | Atkinson        | 30.79%  | Wakefield        | 27.77%  | Greenland     | 23.12% | Nashua: Zip 03062 28.44%            |
| _ancaster      | 41.93%  | New London        | 32.80%  | Chester         | 30.79%  | Wolfeboro        | 27.77%  | New Castle    | 23.12% | Nashua: Zip 03063 28.44%            |
| Northumberland | 41.93%  | Newbury           | 32.80%  | Danville        | 30.79%  | Alton            | 27.70%  | Newington     | 23.12% | Nashua: Zip 03064 28.44%            |
| Pittsburg      | 41.93%  | Newport           | 32.80%  | Derry           | 30.79%  | Barnstead        | 27.70%  | Portsmouth    | 23.12% |                                     |
| Randolph       | 41.93%  | Springfield       | 32.80%  | Hampstead       | 30.79%  | Gilford          | 27.70%  | Rye           | 23.12% |                                     |
| Stark          | 41.93%  | Sunapee           | 32.80%  | Plaistow        | 30.79%  | Gilmanton        | 27.70%  | Auburn        | 22.25% |                                     |
| Stewartstown   | 41.93%  | Sutton            | 32.80%  | Sandown         | 30.79%  | Laconia          | 27.70%  | Bedford       | 22.25% |                                     |
| Stratford      | 41.93%  | Unity             | 32.80%  | Allenstown      | 30.64%  | Keene            | 27.26%  | Candia        | 22.25% | Unincorporated Places               |
| Manchester     | 36.76%  | Wilmot            | 32.80%  | Bow             | 30.64%  | Roxbury          | 27.26%  | Deerfield     | 22.25% | Atkinson and Gilmanton Academy Gran |
| -armington     | 36.49%  | Antrim            | 32.66%  | Canterbury      | 30.64%  | Sullivan         | 27.26%  | Goffstown     | 22.25% | Bean's Grant                        |
| Middleton      | 36.49%  | Bennington        | 32.66%  | Chichester      | 30.64%  | Surry            | 27.26%  | Hooksett      | 22.25% | Bean's Purchase                     |
| <b>Milton</b>  | 36.49%  | Fitzwilliam       | 32.66%  | Epsom           | 30.64%  | Barrington       | 26.94%  | New Boston    | 22.25% | Cambridge                           |
| lew Durham     | 36.49%  | Francestown       | 32.66%  | Loudon          | 30.64%  | Dover            | 26.94%  | Brentwood     | 20.37% | Chandler's Purchase                 |
| Rochester      | 36.49%  | Greenfield        | 32.66%  | Northwood       | 30.64%  | Durham           | 26.94%  | Hanover       | 20.37% | Crawford's Purchase                 |
| Strafford      | 36.49%  | Hancock           | 32.66%  | Pembroke        | 30.64%  | Lee              | 26.94%  | Hampton       | 20.37% | Cutt's Grant                        |
| East Kingston  | 35.88%  | Jaffrey           | 32.66%  | Pittsfield      | 30.64%  | Madbury          | 26.94%  | Kensington    | 20.37% | Dix's Grant                         |
| Epping         | 35.88%  | New Ipswich       | 32.66%  | Chesterfield    | 29.60%  | Rollinsford      | 26.94%  | Newfields     | 20.37% | Dixville                            |
| remont         | 35.88%  | Peterborough      | 32.66%  | Dublin          | 29.60%  | Somersworth      | 26.94%  | North Hampton | 20.37% | Erving's Location                   |
| Hampton Falls  | 35.88%  | Rindge            | 32.66%  | Gilsum          | 29.60%  | Amherst          | 26.35%  | Stratham      | 20.37% | Green's Grant                       |
| Kingston       | 35.88%  | Sharon            | 32.66%  | Harrisville     | 29.60%  | Brookline        | 26.35%  | Canaan        | 18.51% | Hadley's Purchase                   |
| Newmarket      | 35.88%  | Temple            | 32.66%  | Hinsdale        | 29.60%  | Greenville       | 26.35%  | Enfield       | 18.51% | Kilkenny                            |
| Newton         | 35.88%  | Alexandria        | 31.72%  | Marlborough     | 29.60%  | Hollis           | 26.35%  | Grafton       | 18.51% | Livermore                           |
| Nottingham     | 35.88%  | Ashland           | 31.72%  | Marlow          | 29.60%  | Lyndeborough     | 26.35%  | Grantham      | 18.51% | Low and Burbank's Grant             |
| Raymond        | 35.88%  | Bridgewater       | 31.72%  | Nelson          | 29.60%  | Mason            | 26.35%  | Hanover       | 18.51% | Martin's Location                   |
| Seabrook       | 35.88%  | Bristol           | 31.72%  | Richmond        | 29.60%  | Milford          | 26.35%  | Lebanon       | 18.51% | Millsfield                          |
| South Hampton  | 35.88%  | Campton           | 31.72%  | Stoddard        | 29.60%  | Mont Vernon      | 26.35%  | Lyme          | 18.51% | Odell                               |
| Bath           | 33.55%  | Dorchester        | 31.72%  | Swanzey         | 29.60%  | Wilton           | 26.35%  | Orange        | 18.51% | Pinkham's Grant                     |
| Benton         | 33.55%  | Ellsworth         | 31.72%  | Troy            | 29.60%  | Londonderry      | 25.42%  | Orford        | 18.51% | Sargent's Purchase                  |
| 3ethlehem      | 33.55%  | Groton            | 31.72%  | Walpole         | 29.60%  | Salem            | 25.42%  | Piermont      | 18.51% | Second College Grant                |
| Carroll        | 33.55%  | Hebron            | 31.72%  | Westmoreland    | 29.60%  | Windham          | 25.42%  | Plainfield    | 18.51% | Success                             |
| Dalton         | 33.55%  | Holderness        | 31.72%  | Winchester      | 29.60%  | Boscawen         | 24.20%  |               |        | Thompson and Meserves Purchase      |
| Easton         | 33.55%  | Lincoln           | 31.72%  | Albany          | 29.37%  | Concord          | 24.20%  |               |        | Wentworth's Location                |
| ranconia       | 33.55%  | Plymouth          | 31.72%  | Bartlett        | 29.37%  | Webster          | 24.20%  |               |        |                                     |
| Haverhill      | 33.55%  | Rumney            | 31.72%  | Chatham         | 29.37%  | Andover          | 24.03%  |               |        |                                     |
| _andaff        | 33.55%  | Thornton          | 31.72%  | Conway          | 29.37%  | Bradford         | 24.03%  |               |        |                                     |
| isbon          | 33.55%  | Warren            | 31.72%  | Eaton           | 29.37%  | Deering          | 24.03%  |               |        |                                     |
| ittleton       | 33.55%  | Waterville Valley | 31.72%  | Freedom         | 29.37%  | Dunbarton        | 24.03%  |               |        | <b>TUFTS</b>                        |
|                | 22 550/ | Manthemath        | 21 720/ | Hololo Location | 20.270/ | I I a marilla an | 24.020/ |               |        |                                     |

24.03%

24.03%

24.03%