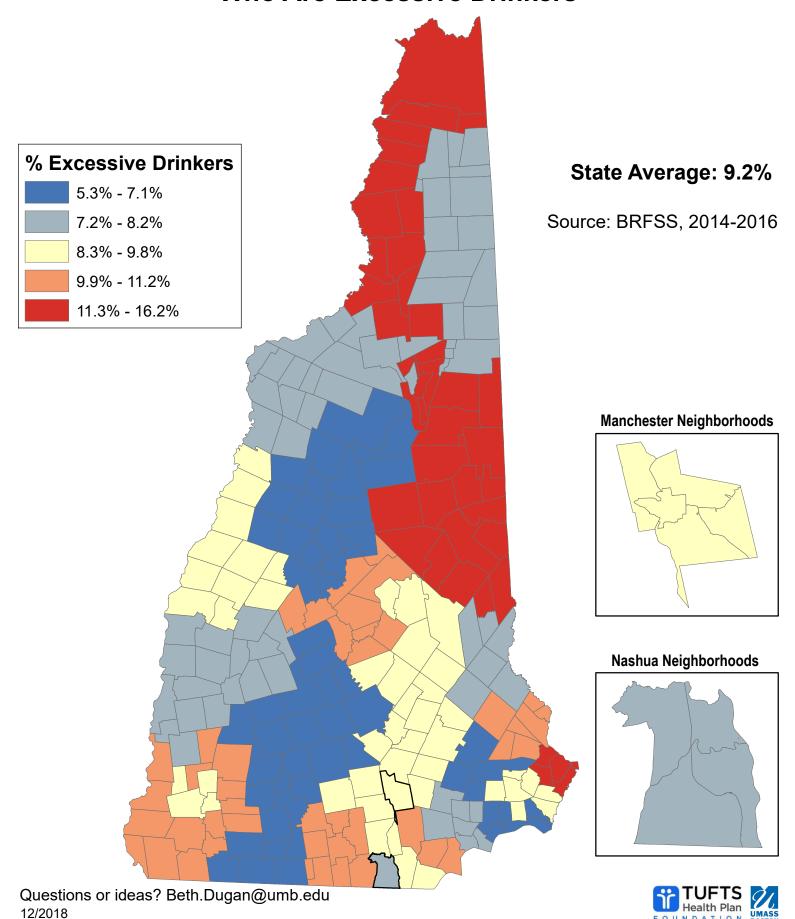

## Percentage of Persons Age 60+ Years Who Are Excessive Drinkers

## % 60+ Excessive Drinking

6.62%

12.27%

8.22%

8.22%

Concord

Conway

Cornish

Croydon

Hancock

Hanover

Harrisville

Hart's Location

5.33%

9.77%

10.13%

12.27%

Monroe

Nashua

Mont Vernon

Moultonborough

| 70 00 · EXCC  | 55.10 5 |                   |                  |              |        |                |        |                   |        |                                      |
|---------------|---------|-------------------|------------------|--------------|--------|----------------|--------|-------------------|--------|--------------------------------------|
| Acworth       | 8.22%   | Dalton            | 7.65%            | Haverhill    | 7.65%  | Nelson         | 10.13% | South Hampton     | 7.13%  | Manchester                           |
| Albany        | 12.27%  | Danbury           | 11.02%           | Hebron       | 7.01%  | New Boston     | 9.43%  | Springfield       | 8.22%  | Central Manchester 8.26%             |
| Alexandria    | 7.01%   | Danville          | 7.78%            | Henniker     | 6.51%  | New Castle     | 16.15% | Stark             | 11.35% | Manchester: West 8.26%               |
| Allenstown    | 9.39%   | Deerfield         | 9.43%            | Hill         | 11.02% | New Durham     | 8.07%  | Stewartstown      | 11.35% | Manchester: South 8.26%              |
| Alstead       | 8.22%   | Deering           | 6.51%            | Hillsborough | 6.51%  | New Hampton    | 11.02% | Stoddard          | 10.13% | Manchester: North 8.26%              |
| Alton         | 9.55%   | Derry             | 7.78%            | Hinsdale     | 10.13% | New Ipswich    | 5.33%  | Strafford         | 8.07%  | Manchester: East 8.26%               |
| Amherst       | 10.86%  | Dorchester        | 7.01%            | Holderness   | 7.01%  | New London     | 8.22%  | Stratford         | 11.35% |                                      |
| Andover       | 6.51%   | Dover             | 10.64%           | Hollis       | 10.86% | Newbury        | 8.22%  | Stratham          | 9.49%  | Nashua                               |
| Antrim        | 5.33%   | Dublin            | 10.13%           | Hooksett     | 9.43%  | Newfields      | 9.49%  | Sugar Hill        | 7.65%  | Nashua: Zip 03060 7.38%              |
| Ashland       | 7.01%   | Dummer            | 7.16%            | Hopkinton    | 6.51%  | Newington      | 16.15% | Sullivan          | 8.57%  | Nashua: Zip 03062 7.38%              |
| Atkinson      | 7.78%   | Dunbarton         | 6.51%            | Hudson       | 8.93%  | Newmarket      | 7.13%  | Sunapee           | 8.22%  | Nashua: Zip 03063 7.38%              |
| Auburn        | 9.43%   | Durham            | 10.64%           | Jackson      | 12.27% | Newport        | 8.22%  | Surry             | 8.57%  | Nashua: Zip 03064 7.38%              |
| Barnstead     | 9.55%   | East Kingston     | 7.13%            | Jaffrey      | 5.33%  | Newton         | 7.13%  | Sutton            | 8.22%  |                                      |
| Barrington    | 10.64%  | Easton            | 7.65%            | Jefferson    | 11.35% | North Hampton  | 9.49%  | Swanzey           | 10.13% |                                      |
| Bartlett      | 12.27%  | Eaton             | 12.27%           | Keene        | 8.57%  | Northfield     | 11.02% | Tamworth          | 12.27% |                                      |
| Bath          | 7.65%   | Effingham         | 12.79%           | Kensington   | 9.49%  | Northumberland | 11.35% | Temple            | 5.33%  |                                      |
| Bedford       | 9.43%   | Ellsworth         | 7.01%            | Kingston     | 7.13%  | Northwood      | 9.39%  | Thornton          | 7.01%  | Unincorporated Places                |
| Belmont       | 11.02%  | Enfield           | 9.77%            | Laconia      | 9.55%  | Nottingham     | 7.13%  | Tilton            | 11.02% | Atkinson and Gilmanton Academy Grant |
| Bennington    | 5.33%   | Epping            | 7.13%            | Lancaster    | 11.35% | Orange         | 9.77%  | Troy              | 10.13% | Bean's Grant                         |
| Benton        | 7.65%   | Epsom             | 9.39%            | Landaff      | 7.65%  | Orford         | 9.77%  | Tuftonboro        | 12.79% | Bean's Purchase                      |
| Berlin        | 7.16%   | Errol             | 7.16%            | Langdon      | 8.22%  | Ossipee        | 12.79% | Unity             | 8.22%  | Cambridge                            |
| Bethlehem     | 7.65%   | Exeter            | 9.49%            | Lebanon      | 9.77%  | Pelham         | 8.93%  | Wakefield         | 12.79% | Chandler's Purchase                  |
| Boscawen      | 6.62%   | Farmington        | 8.07%            | Lee          | 10.64% | Pembroke       | 9.39%  | Walpole           | 10.13% | Crawford's Purchase                  |
| Bow           | 9.39%   | Fitzwilliam       | 5.33%            | Lempster     | 8.22%  | Peterborough   | 5.33%  | Warner            | 6.51%  | Cutt's Grant                         |
| Bradford      | 6.51%   | Francestown       | 5.33%            | Lincoln      | 7.01%  | Piermont       | 9.77%  | Warren            | 7.01%  | Dix's Grant                          |
| Brentwood     | 9.49%   | Franconia         | 7.65%            | Lisbon       | 7.65%  | Pittsburg      | 11.35% | Washington        | 6.51%  | Dixville                             |
| Bridgewater   | 7.01%   | Franklin          | 11.02%           | Litchfield   | 8.93%  | Pittsfield     | 9.39%  | Waterville Valley | 7.01%  | Erving's Location                    |
| Bristol       | 7.01%   | Freedom           | 12.27%           | Littleton    | 7.65%  | Plainfield     | 9.77%  | Weare             | 6.51%  | Green's Grant                        |
| Brookfield    | 12.79%  | Fremont           | 7.13%            | Londonderry  | 11.16% | Plaistow       | 7.78%  | Webster           | 6.62%  | Hadley's Purchase                    |
| Brookline     | 10.86%  | Gilford           | 9.55%            | Loudon       | 9.39%  | Plymouth       | 7.01%  | Wentworth         | 7.01%  | Kilkenny                             |
| Campton       | 7.01%   | Gilmanton         | 9.55%            | Lyman        | 7.65%  | Portsmouth     | 16.15% | Westmoreland      | 10.13% | Livermore                            |
| Canaan        | 9.77%   | Gilsum            | 10.13%           | Lyme         | 9.77%  | Randolph       | 11.35% | Whitefield        | 7.65%  | Low and Burbank's Grant              |
| Candia        | 9.43%   | Goffstown         | 9.43%            | Lyndeborough | 10.86% | Raymond        | 7.13%  | Wilmot            | 8.22%  | Martin's Location                    |
| Canterbury    | 9.39%   | Gorham            | 7.16%            | Madbury      | 10.64% | Richmond       | 10.13% | Wilton            | 10.86% | Millsfield                           |
| Carroll       | 7.65%   | Goshen            | 8.22%            | Madison      | 12.27% | Rindge         | 5.33%  | Winchester        | 10.13% | Odell                                |
| Center Harbor | 11.02%  | Grafton           | 9.77%            | Manchester   | 8.26%  | Rochester      | 8.07%  | Windham           | 11.16% | Pinkham's Grant                      |
| Charlestown   | 8.22%   | Grantham          | 9.77%            | Marlborough  | 10.13% | Rollinsford    | 10.64% | Windsor           | 6.51%  | Sargent's Purchase                   |
| Chatham       | 12.27%  | Greenfield        | 5.33%            | Marlow       | 10.13% | Roxbury        | 8.57%  | Wolfeboro         | 12.79% | Second College Grant                 |
| Chester       | 7.78%   | Greenland         | 16.15%           | Mason        | 10.86% | Rumney         | 7.01%  | Woodstock         | 7.01%  | Success                              |
| Chesterfield  | 10.13%  | Greenville        | 10.86%           | Meredith     | 11.02% | Rye            | 16.15% |                   |        | Thompson and Meserves Purchase       |
| Chichester    | 9.39%   | Groton            | 7.01%            | Merrimack    | 8.93%  | Salem          | 11.16% |                   |        | Wentworth's Location                 |
| Claremont     | 8.22%   | Hale's Location   | 12.27%           | Middleton    | 8.07%  | Salisbury      | 6.51%  |                   |        |                                      |
| Clarksville   | 11.35%  | Hampstead         | 7.78%            | Milan        | 7.16%  | Sanbornton     | 11.02% |                   |        |                                      |
| Colebrook     | 11.35%  | Hampton           | 9.49%            | Milford      | 10.86% | Sandown        | 7.78%  |                   |        |                                      |
| Columbia      | 11.35%  | Hampton Falls     | 7.13%            | Milton       | 8.07%  | Sandwich       | 12.79% |                   |        |                                      |
| 0 1           | 11.5570 | . idinpton i diis | 7.1070<br>F.000/ | M            | 3.0770 | 0 1 1          | 7.1770 |                   |        |                                      |

7.65%

10.86%

12.79%

7.38%

Seabrook

Shelburne

Somersworth

Sharon

7.13%

5.33%

7.16%

10.64%

## % 60+ Excessive Drinking (Ranked)

Exeter

Hampton

Brentwood

9.49%

9.49%

9.49%

Farmington

Middleton

Milton

8.07%

8.07%

8.07%

Bristol

Campton

Dorchester

7.01%

7.01%

7.01%

11.02%

11.02%

10.86%

Sanbornton

Tilton

Amherst

| Greenland       | 16.15%  | Brookline    | 10.86% | Kensington    | 9.49%  | New Durham    | 8.07%  | Ellsworth         | 7.01% | Manchester                          |
|-----------------|---------|--------------|--------|---------------|--------|---------------|--------|-------------------|-------|-------------------------------------|
| New Castle      | 16.15%  | Greenville   | 10.86% | Newfields     | 9.49%  | Rochester     | 8.07%  | Groton            | 7.01% | Central Manchester 8.26%            |
| Newington       | 16.15%  | Hollis       | 10.86% | North Hampton | 9.49%  | Strafford     | 8.07%  | Hebron            | 7.01% | Manchester: West 8.26%              |
| Portsmouth      | 16.15%  | Lyndeborough | 10.86% | Stratham      | 9.49%  | Atkinson      | 7.78%  | Holderness        | 7.01% | Manchester: South 8.26%             |
| Rye             | 16.15%  | Mason        | 10.86% | Auburn        | 9.43%  | Chester       | 7.78%  | Lincoln           | 7.01% | Manchester: North 8.26%             |
| Brookfield      | 12.79%  | Milford      | 10.86% | Bedford       | 9.43%  | Danville      | 7.78%  | Plymouth          | 7.01% | Manchester: East 8.26%              |
| Effingham       | 12.79%  | Mont Vernon  | 10.86% | Candia        | 9.43%  | Derry         | 7.78%  | Rumney            | 7.01% |                                     |
| Moultonborough  | 12.79%  | Wilton       | 10.86% | Deerfield     | 9.43%  | Hampstead     | 7.78%  | Thornton          | 7.01% | Nashua                              |
| Ossipee         | 12.79%  | Barrington   | 10.64% | Goffstown     | 9.43%  | Plaistow      | 7.78%  | Warren            | 7.01% | Nashua: Zip 03060 7.38%             |
| Sandwich        | 12.79%  | Dover        | 10.64% | Hooksett      | 9.43%  | Sandown       | 7.78%  | Waterville Valley | 7.01% | Nashua: Zip 03062 7.38%             |
| Tuftonboro      | 12.79%  | Durham       | 10.64% | New Boston    | 9.43%  | Bath          | 7.65%  | Wentworth         | 7.01% | Nashua: Zip 03063 7.38%             |
| Wakefield       | 12.79%  | Lee          | 10.64% | Allenstown    | 9.39%  | Benton        | 7.65%  | Woodstock         | 7.01% | Nashua: Zip 03064 7.38%             |
| Wolfeboro       | 12.79%  | Madbury      | 10.64% | Bow           | 9.39%  | Bethlehem     | 7.65%  | Boscawen          | 6.62% | ·                                   |
| Albany          | 12.27%  | Rollinsford  | 10.64% | Canterbury    | 9.39%  | Carroll       | 7.65%  | Concord           | 6.62% |                                     |
| Bartlett        | 12.27%  | Somersworth  | 10.64% | Chichester    | 9.39%  | Dalton        | 7.65%  | Webster           | 6.62% |                                     |
| Chatham         | 12.27%  | Chesterfield | 10.13% | Epsom         | 9.39%  | Easton        | 7.65%  | Andover           | 6.51% |                                     |
| Conway          | 12.27%  | Dublin       | 10.13% | Loudon        | 9.39%  | Franconia     | 7.65%  | Bradford          | 6.51% | Unincorporated Places               |
| Eaton           | 12.27%  | Gilsum       | 10.13% | Northwood     | 9.39%  | Haverhill     | 7.65%  | Deering           | 6.51% | Atkinson and Gilmanton Academy Gran |
| Freedom         | 12.27%  | Harrisville  | 10.13% | Pembroke      | 9.39%  | Landaff       | 7.65%  | Dunbarton         | 6.51% | Bean's Grant                        |
| Hale's Location | 12.27%  | Hinsdale     | 10.13% | Pittsfield    | 9.39%  | Lisbon        | 7.65%  | Henniker          | 6.51% | Bean's Purchase                     |
| Hart's Location | 12.27%  | Marlborough  | 10.13% | Hudson        | 8.93%  | Littleton     | 7.65%  | Hillsborough      | 6.51% | Cambridge                           |
| Jackson         | 12.27%  | Marlow       | 10.13% | Litchfield    | 8.93%  | Lyman         | 7.65%  | Hopkinton         | 6.51% | Chandler's Purchase                 |
| Madison         | 12.27%  | Nelson       | 10.13% | Merrimack     | 8.93%  | Monroe        | 7.65%  | Hancock           | 6.51% | Crawford's Purchase                 |
| Tamworth        | 12.27%  | Richmond     | 10.13% | Pelham        | 8.93%  | Sugar Hill    | 7.65%  | Warner            | 6.51% | Cutt's Grant                        |
| Clarksville     | 11.35%  | Stoddard     | 10.13% | Keene         | 8.57%  | Whitefield    | 7.65%  | Washington        | 6.51% | Dix's Grant                         |
| Colebrook       | 11.35%  | Swanzey      | 10.13% | Roxbury       | 8.57%  | Nashua        | 7.38%  | Weare             | 6.51% | Dixville                            |
| Columbia        | 11.35%  | Troy         | 10.13% | Sullivan      | 8.57%  | Berlin        | 7.16%  | Windsor           | 6.51% | Erving's Location                   |
| Jefferson       | 11.35%  | Walpole      | 10.13% | Surry         | 8.57%  | Dummer        | 7.16%  | Antrim            | 5.33% | Green's Grant                       |
| Lancaster       | 11.35%  | Westmoreland | 10.13% | Manchester    | 8.26%  | Errol         | 7.16%  | Bennington        | 5.33% | Hadley's Purchase                   |
| Northumberland  | 11.35%  | Winchester   | 10.13% | Acworth       | 8.22%  | Gorham        | 7.16%  | Fitzwilliam       | 5.33% | Kilkenny                            |
| Pittsburg       | 11.35%  | Canaan       | 9.77%  | Alstead       | 8.22%  | Milan         | 7.16%  | Francestown       | 5.33% | Livermore                           |
| Randolph        | 11.35%  | Enfield      | 9.77%  | Charlestown   | 8.22%  | Shelburne     | 7.16%  | Greenfield        | 5.33% | Low and Burbank's Grant             |
| Stark           | 11.35%  | Grafton      | 9.77%  | Claremont     | 8.22%  | East Kingston | 7.13%  | Hancock           | 5.33% | Martin's Location                   |
| Stewartstown    | 11.35%  | Grantham     | 9.77%  | Cornish       | 8.22%  | Epping        | 7.13%  | Jaffrey           | 5.33% | Millsfield                          |
| Stratford       | 11.35%  | Hanover      | 9.77%  | Croydon       | 8.22%  | Fremont       | 7.13%  | New Ipswich       | 5.33% | Odell                               |
| Londonderry     | 11.16%  | Lebanon      | 9.77%  | Goshen        | 8.22%  | Hampton Falls | 7.13%  | Peterborough      | 5.33% | Pinkham's Grant                     |
| Salem           | 11.16%  | Lyme         | 9.77%  | Langdon       | 8.22%  | Kingston      | 7.13%  | Rindge            | 5.33% | Sargent's Purchase                  |
| Windham         | 11.16%  | Orange       | 9.77%  | Lempster      | 8.22%  | Newmarket     | 7.13%  | Sharon            | 5.33% | Second College Grant                |
| Belmont         | 11.02%  | Orford       | 9.77%  | New London    | 8.22%  | Newton        | 7.13%  | Temple            | 5.33% | Success                             |
| Center Harbor   | 11.02%  | Piermont     | 9.77%  | Newbury       | 8.22%  | Nottingham    | 7.13%  | •                 |       | Thompson and Meserves Purchase      |
| Danbury         | 11.02%  | Plainfield   | 9.77%  | Newport       | 8.22%  | Raymond       | 7.13%  |                   |       | Wentworth's Location                |
| Franklin        | 11.02%  | Alton        | 9.55%  | Springfield   | 8.22%  | Seabrook      | 7.13%  |                   |       |                                     |
| Hill            | 11.02%  | Barnstead    | 9.55%  | Sunapee       | 8.22%  | South Hampton | 7.13%  |                   |       |                                     |
| Meredith        | 11.02%  | Gilford      | 9.55%  | Sutton        | 8.22%  | Alexandria    | 7.01%  |                   |       |                                     |
| New Hampton     | 11.02%  | Gilmanton    | 9.55%  | Unity         | 8.22%  | Ashland       | 7.01%  |                   |       |                                     |
| Northfield      | 11.02%  | Laconia      | 9.55%  | Wilmot        | 8.22%  | Bridgewater   | 7.01%  |                   |       | THETC                               |
| Conhoraton      | 11.0270 | Drontuged    | 0.400/ | Formington    | 0.2270 | Drietal       | 7.0170 |                   |       | TUFTS                               |