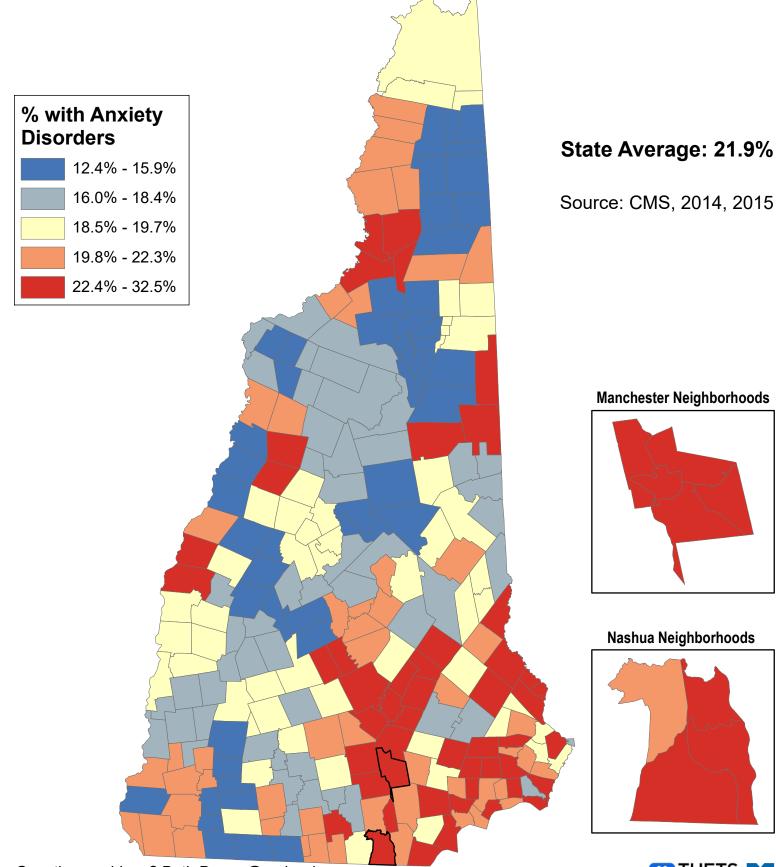

## Percentage of Medicare Beneficiaries Age 65+ Years Ever Diagnosed with Anxiety Disorders

Health Plan

Questions or ideas? Beth.Dugan@umb.edu 12/2018

## % 65+ with Anxiety Disorders

| Acworth17.25%Dalton22.11%Haverhill21.50%Nelson15.27%South Hampton21.68%Manchester32.43%Albany22.55%Danbury17.72%Hebron18.60%New Boston18.74%Springfield15.34%Central Manchester32.43%Alexandria19.71%Danville25.54%Henniker17.43%New Castle17.10%Stark22.45%Manchester: West29.40%Allenstown25.34%Deerfield17.74%Hill17.72%New Durham18.67%Stewartstown21.27%Manchester: South26.74%Alstead17.25%Deering18.81%Hillsborough18.81%New Hampton18.11%Stoddard15.27%Manchester: North23.58%Alton17.75%Derry24.87%Hinsdale20.42%New London17.92%Strafford19.33%Manchester: East26.08%Amherst17.80%Dorchester18.60%Holderness15.62%New London17.92%Strafford21.27% |          |
|-------------------------------------------------------------------------------------------------------------------------------------------------------------------------------------------------------------------------------------------------------------------------------------------------------------------------------------------------------------------------------------------------------------------------------------------------------------------------------------------------------------------------------------------------------------------------------------------------------------------------------------------------------------|----------|
| Alexandria19.71%Danville25.54%Henniker17.43%New Castle17.10%Stark22.45%Manchester: West29.40%Allenstown25.34%Deerfield17.74%Hill17.72%New Durham18.67%Stewartstown21.27%Manchester: South26.74%Alstead17.25%Deering18.81%Hillsborough18.81%New Hampton18.11%Stoddard15.27%Manchester: North23.58%Alton17.75%Derry24.87%Hinsdale20.42%New Ipswich15.62%Strafford19.33%Manchester: East26.08%                                                                                                                                                                                                                                                                 |          |
| Allenstown25.34%Deerfield17.74%Hill17.72%New Durham18.67%Stewartstown21.27%Manchester: South26.74%Alstead17.25%Deering18.81%Hillsborough18.81%New Hampton18.11%Stoddard15.27%Manchester: North23.58%Alton17.75%Derry24.87%Hinsdale20.42%New Ipswich15.62%Strafford19.33%Manchester: East26.08%                                                                                                                                                                                                                                                                                                                                                              |          |
| Alstead17.25%Deering18.81%Hillsborough18.81%New Hampton18.11%Stoddard15.27%Manchester: North23.58%Alton17.75%Derry24.87%Hinsdale20.42%New Ipswich15.62%Strafford19.33%Manchester: East26.08%                                                                                                                                                                                                                                                                                                                                                                                                                                                                |          |
| Alton     17.75%     Derry     24.87%     Hinsdale     20.42%     New Ipswich     15.62%     Strafford     19.33%     Manchester: East     26.08%                                                                                                                                                                                                                                                                                                                                                                                                                                                                                                           |          |
|                                                                                                                                                                                                                                                                                                                                                                                                                                                                                                                                                                                                                                                             |          |
| AUDIENT 17.0070 DULUENEL 10.0070 DULUENS 12.0770 NEW LODOU $17.47$ % SUBIDU $7.77$ %                                                                                                                                                                                                                                                                                                                                                                                                                                                                                                                                                                        |          |
| Andover 13.98% Dover 26.66% Hollis 18.59% Newbury 16.72% Stratham 19.71% Nashua                                                                                                                                                                                                                                                                                                                                                                                                                                                                                                                                                                             |          |
| Antrim 16.66% Dublin 15.14% Hooksett 24.10% Newfields 19.71% Sugar Hill 17.16% Nashua: Zip 03060 26.60%                                                                                                                                                                                                                                                                                                                                                                                                                                                                                                                                                     |          |
| Ashland 15.62% Dummer 12.45% Hopkinton 19.57% Newington 19.51% Sullivan 22.28% Nashua: Zip 03062 23.44%                                                                                                                                                                                                                                                                                                                                                                                                                                                                                                                                                     |          |
| Atkinson20.09%Dunbarton19.93%Hudson20.65%Newmarket22.71%Sunapee15.96%Nashua: Zip 0306321.65%                                                                                                                                                                                                                                                                                                                                                                                                                                                                                                                                                                |          |
| Auburn     21.90%     Durham     21.37%     Jackson     14.11%     Newport     19.13%     Surry     22.28%     Nashua: Zip 03064     24.75%                                                                                                                                                                                                                                                                                                                                                                                                                                                                                                                 |          |
| Barnstead 24.82% East Kingston 21.68% Jaffrey 19.34% Newton 23.33% Sutton 16.72%                                                                                                                                                                                                                                                                                                                                                                                                                                                                                                                                                                            |          |
| Barrington 22.79% Easton 17.16% Jefferson 15.31% North Hampton 21.76% Swanzey 20.92%                                                                                                                                                                                                                                                                                                                                                                                                                                                                                                                                                                        |          |
| Bartlett 14.11% Eaton 16.87% Keene 22.28% Northfield 20.64% Tamworth 18.69%                                                                                                                                                                                                                                                                                                                                                                                                                                                                                                                                                                                 |          |
| Bath 16.36% Effingham 17.10% Kensington 24.57% Northumberland 22.45% Temple 16.90%                                                                                                                                                                                                                                                                                                                                                                                                                                                                                                                                                                          |          |
| Bedford 23.98% Ellsworth 18.37% Kingston 21.01% Northwood 21.94% Thornton 16.69% Unincorporated Places                                                                                                                                                                                                                                                                                                                                                                                                                                                                                                                                                      |          |
| Belmont21.40%Enfield18.67%Laconia21.61%Nottingham17.31%Tilton20.64%Atkinson and Gilmanton Acade                                                                                                                                                                                                                                                                                                                                                                                                                                                                                                                                                             | nv Grant |
| Bennington 16.66% Epping 23.70% Lancaster 24.12% Orange 15.28% Troy 15.14% Bean's Grant                                                                                                                                                                                                                                                                                                                                                                                                                                                                                                                                                                     | iy Orani |
| Benton 21.50% Epsom 26.28% Landaff 12.35% Orford 14.69% Tuftonboro 18.51% Bean's Orange                                                                                                                                                                                                                                                                                                                                                                                                                                                                                                                                                                     |          |
| Berlin 21.21% Errol 12.45% Langdon 17.25% Onord 14.09% Futomoto 18.31% Dearts Futomase<br>Berlin 21.21% Errol 12.45% Langdon 17.25% Ossipee 18.41% Unity 19.13% Cambridge                                                                                                                                                                                                                                                                                                                                                                                                                                                                                   |          |
|                                                                                                                                                                                                                                                                                                                                                                                                                                                                                                                                                                                                                                                             |          |
|                                                                                                                                                                                                                                                                                                                                                                                                                                                                                                                                                                                                                                                             |          |
|                                                                                                                                                                                                                                                                                                                                                                                                                                                                                                                                                                                                                                                             |          |
| Bow 24.36% Fitzwilliam 15.93% Lempster 15.96% Peterborough 20.52% Warner 18.63% Cutt's Grant                                                                                                                                                                                                                                                                                                                                                                                                                                                                                                                                                                |          |
| Bradford 18.63% Francestown 16.90% Lincoln 17.65% Piermont 14.69% Warren 25.95% Dix's Grant                                                                                                                                                                                                                                                                                                                                                                                                                                                                                                                                                                 |          |
| Brentwood 24.57% Franconia 17.16% Lisbon 12.35% Pittsburg 19.45% Washington 18.81% Dixville                                                                                                                                                                                                                                                                                                                                                                                                                                                                                                                                                                 |          |
| Bridgewater 19.71% Franklin 22.16% Litchfield 23.31% Pittsfield 25.13% Waterville Valley 17.65% Erving's Location                                                                                                                                                                                                                                                                                                                                                                                                                                                                                                                                           |          |
| Bristol 19.71% Freedom 16.87% Littleton 16.36% Plainfield 23.29% Weare 19.93% Green's Grant                                                                                                                                                                                                                                                                                                                                                                                                                                                                                                                                                                 |          |
| Brookfield 19.34% Fremont 25.35% Londonderry 21.71% Plaistow 20.89% Webster 28.76% Hadley's Purchase                                                                                                                                                                                                                                                                                                                                                                                                                                                                                                                                                        |          |
| Brookline 19.82% Gilford 18.85% Loudon 18.61% Plymouth 19.71% Wentworth 25.95% <i>Kilkenny</i>                                                                                                                                                                                                                                                                                                                                                                                                                                                                                                                                                              |          |
| Campton 18.37% Gilmanton 16.42% Lyman 12.35% Portsmouth 23.40% Westmoreland 21.21% Livermore                                                                                                                                                                                                                                                                                                                                                                                                                                                                                                                                                                |          |
| Canaan 15.28% Gilsum 17.25% Lyme 14.69% Randolph 15.31% Whitefield 22.11% Low and Burbank's Grant                                                                                                                                                                                                                                                                                                                                                                                                                                                                                                                                                           |          |
| Candia 19.15% Goffstown 27.29% Lyndeborough 16.46% Raymond 24.32% Wilmot 15.34% Martin's Location                                                                                                                                                                                                                                                                                                                                                                                                                                                                                                                                                           |          |
| Canterbury 21.19% Gorham 18.69% Madbury 18.56% Richmond 20.92% Wilton 20.79% Millsfield                                                                                                                                                                                                                                                                                                                                                                                                                                                                                                                                                                     |          |
| Carroll     15.31%     Goshen     15.96%     Madison     16.72%     Rindge     15.93%     Winchester     20.92%     Odell                                                                                                                                                                                                                                                                                                                                                                                                                                                                                                                                   |          |
| Center Harbor 14.82% Grafton 15.28% Manchester 27.76% Rochester 25.90% Windham 18.99% Pinkham's Grant                                                                                                                                                                                                                                                                                                                                                                                                                                                                                                                                                       |          |
| Charlestown 19.13% Grantham 15.98% Marlborough 15.14% Rollinsford 25.71% Windsor 18.81% Sargent's Purchase                                                                                                                                                                                                                                                                                                                                                                                                                                                                                                                                                  |          |
| Chatham 23.26% Greenfield 16.90% Marlow 17.25% Roxbury 22.28% Wolfeboro 21.01% Second College Grant                                                                                                                                                                                                                                                                                                                                                                                                                                                                                                                                                         |          |
| Chester 19.36% Greenland 19.51% Mason 20.34% Rumney 18.60% Woodstock 16.69% Success                                                                                                                                                                                                                                                                                                                                                                                                                                                                                                                                                                         |          |
| Chesterfield15.82%Greenville20.34%Meredith18.11%Rye18.84%Thompson and Meserves Purch                                                                                                                                                                                                                                                                                                                                                                                                                                                                                                                                                                        | ase      |
| Chichester 25.13% Groton 18.60% Merrimack 21.28% Salem 23.97% Wentworth's Location                                                                                                                                                                                                                                                                                                                                                                                                                                                                                                                                                                          |          |
| Claremont 19.13% Hale's Location 14.11% Middleton 18.67% Salisbury 13.98%                                                                                                                                                                                                                                                                                                                                                                                                                                                                                                                                                                                   |          |
| Clarksville 19.45% Hampstead 22.66% Milan 12.45% Sanbornton 17.72%                                                                                                                                                                                                                                                                                                                                                                                                                                                                                                                                                                                          |          |
| Colebrook     21.27%     Hampton     22.68%     Milford     23.80%     Sandown     21.07%                                                                                                                                                                                                                                                                                                                                                                                                                                                                                                                                                                   |          |
| Columbia 21.27% Hampton Falls 16.48% Milton 22.87% Sandwich 12.74%                                                                                                                                                                                                                                                                                                                                                                                                                                                                                                                                                                                          |          |
| Concord     28.76%     Hancock     18.52%     Monroe     16.36%     Seabrook     27.65%       Conway     23.26%     Hanover     22.19%     Mont Vernon     16.46%     Sharon     20.52%       Corrrish     19.13%     Harrisville     15.27%     Moultophorough     12.74%     Shelburge     18.69%                                                                                                                                                                                                                                                                                                                                                         |          |
| Conway 23.26% Hanover 22.19% Mont Vernon 16.46% Sharon 20.52%                                                                                                                                                                                                                                                                                                                                                                                                                                                                                                                                                                                               | 13       |
|                                                                                                                                                                                                                                                                                                                                                                                                                                                                                                                                                                                                                                                             |          |
| Croydon 19.13% Hart's Location 14.11% Nashua 24.28% Somersworth 26.01%                                                                                                                                                                                                                                                                                                                                                                                                                                                                                                                                                                                      | ION      |

## % 65+ with Anxiety Disorders (Ranked)

| Boscawen       | 28.76% | Keene         | 22.28%           | Stratham           | 19.71%           | Ellsworth         | 18.37%           | Sunapee               | 15.96%           | Manchester                                           |
|----------------|--------|---------------|------------------|--------------------|------------------|-------------------|------------------|-----------------------|------------------|------------------------------------------------------|
| Concord        | 28.76% | Roxbury       | 22.28%           | Alexandria         | 19.71%           | Meredith          | 18.11%           | Fitzwilliam           | 15.93%           | Central Manchester 32.43%                            |
| Webster        | 28.76% | Sullivan      | 22.28%           | Bridgewater        | 19.71%           | New Hampton       | 18.11%           | Rindge                | 15.93%           | Manchester: West 29.40%                              |
| Manchester     | 27.76% | Surry         | 22.28%           | Bristol            | 19.71%           | New London        | 17.92%           | Chesterfield          | 15.82%           | Manchester: South 26.74%                             |
| Seabrook       | 27.65% | Hanover       | 22.19%           | Plymouth           | 19.71%           | Amherst           | 17.80%           | Ashland               | 15.62%           | Manchester: East 26.08%                              |
| Goffstown      | 27.29% | Franklin      | 22.16%           | Hopkinton          | 19.57%           | Alton             | 17.75%           | Holderness            | 15.62%           | Manchester: North 23.58%                             |
| Dover          | 26.66% | Dalton        | 22.11%           | Greenland          | 19.51%           | Deerfield         | 17.74%           | New Ipswich           | 15.62%           |                                                      |
| Epsom          | 26.28% | Whitefield    | 22.11%           | Newington          | 19.51%           | Danbury           | 17.72%           | Springfield           | 15.34%           | Nashua                                               |
| Somersworth    | 26.01% | Farmington    | 22.05%           | Clarksville        | 19.45%           | Hill              | 17.72%           | Wilmot                | 15.34%           | Nashua: Zip 03060 26.60%                             |
| Warren         | 25.95% | Northwood     | 21.94%           | Pittsburg          | 19.45%           | Sanbornton        | 17.72%           | Carroll               | 15.31%           | Nashua: Zip 03064 24.75%                             |
| Wentworth      | 25.95% | Auburn        | 21.90%           | Chester            | 19.36%           | Lincoln           | 17.65%           | Jefferson             | 15.31%           | Nashua: Zip 03062 23.44%                             |
| Rochester      | 25.90% | North Hampton | 21.76%           | Brookfield         | 19.34%           | Waterville Valley | 17.65%           | Randolph              | 15.31%           | Nashua: Zip 03062 23.44%<br>Nashua: Zip 03063 21.65% |
| Rollinsford    | 25.71% | Londonderry   | 21.71%           | Jaffrey            | 19.34%           | Henniker          | 17.43%           | Canaan                | 15.28%           |                                                      |
| Danville       | 25.54% | East Kingston | 21.68%           | Strafford          | 19.33%           | Nottingham        | 17.31%           | Grafton               | 15.28%           |                                                      |
| Fremont        | 25.35% | South Hampton | 21.68%           | Candia             | 19.15%           | Acworth           | 17.25%           | Orange                | 15.28%           |                                                      |
| Allenstown     | 25.34% | Laconia       | 21.61%           | Charlestown        | 19.13%           | Alstead           | 17.25%           | Harrisville           | 15.27%           |                                                      |
| Pembroke       | 25.34% | Benton        | 21.50%           | Claremont          | 19.13%           | Gilsum            | 17.25%           | Nelson                | 15.27%           | Unincorporated Places                                |
| Chichester     | 25.13% | Haverhill     | 21.50%           | Cornish            | 19.13%           | Langdon           | 17.25%           | Stoddard              | 15.27%           | Atkinson and Gilmanton Academy Grant                 |
| Pittsfield     | 25.13% | Belmont       | 21.30%           | Croydon            | 19.13%           | Marlow            | 17.25%           | Dublin                | 15.27%           | Bean's Grant                                         |
| Derry          | 25.13% | Durham        | 21.40%           | Newport            | 19.13%           | Easton            | 17.25%           | Marlborough           | 15.14%           | Bean's Purchase                                      |
| -              |        |               |                  |                    |                  |                   |                  | 0                     |                  |                                                      |
| Barnstead      | 24.82% | Merrimack     | 21.28%           | Unity              | 19.13%<br>18.99% | Franconia         | 17.16%           | Troy<br>Contor Harbor | 15.14%<br>14.82% | Cambridge                                            |
| Brentwood      | 24.57% | Colebrook     | 21.27%           | Windham<br>Gilford |                  | Sugar Hill        | 17.16%           | Center Harbor         |                  | Chandler's Purchase                                  |
| Exeter         | 24.57% | Columbia      | 21.27%<br>21.27% |                    | 18.85%<br>18.84% | Effingham         | 17.10%<br>17.10% | Sandwich              | 14.69%<br>14.69% | Crawford's Purchase                                  |
| Kensington     | 24.57% | Stewartstown  |                  | Rye                |                  | Wakefield         |                  | Orford                |                  | Cutt's Grant                                         |
| Bow            | 24.36% | Stratford     | 21.27%           | Deering            | 18.81%           | New Castle        | 17.10%           | Piermont              | 14.69%           | Dix's Grant                                          |
| Raymond        | 24.32% | Westmoreland  | 21.21%           | Hillsborough       | 18.81%           | Francestown       | 16.90%           | Bartlett              | 14.11%           | Dixville                                             |
| Nashua         | 24.28% | Berlin        | 21.21%           | Washington         | 18.81%           | Greenfield        | 16.90%           | Hale's Location       | 14.11%           | Erving's Location                                    |
| Lancaster      | 24.12% | Canterbury    | 21.19%           | Windsor            | 18.81%           | Temple            | 16.90%           | Hart's Location       | 14.11%           | Green's Grant                                        |
| Hooksett       | 24.10% | Sandown       | 21.07%           | New Boston         | 18.74%           | Eaton             | 16.87%           | Jackson               | 14.11%           | Hadley's Purchase                                    |
| Bedford        | 23.98% | Wolfeboro     | 21.01%           | Gorham             | 18.69%           | Freedom           | 16.87%           | Andover               | 13.98%           | Kilkenny                                             |
| Salem          | 23.97% | Kingston      | 21.01%           | Shelburne          | 18.69%           | Newbury           | 16.72%           | Salisbury             | 13.98%           | Livermore                                            |
| Milford        | 23.80% | Richmond      | 20.92%           | Tamworth           | 18.69%           | Sutton            | 16.72%           | Moultonborough        | 12.74%           | Low and Burbank's Grant                              |
| Epping         | 23.70% | Swanzey       | 20.92%           | Middleton          | 18.67%           | Madison           | 16.72%           | Sandwich              | 12.74%           | Martin's Location                                    |
| Portsmouth     | 23.40% | Winchester    | 20.92%           | New Durham         | 18.67%           | Thornton          | 16.69%           | Dummer                | 12.45%           | Millsfield                                           |
| Newton         | 23.33% | Plaistow      | 20.89%           | Enfield            | 18.67%           | Woodstock         | 16.69%           | Errol                 | 12.45%           | Odell                                                |
| Litchfield     | 23.31% | Wilton        | 20.79%           | Bradford           | 18.63%           | Antrim            | 16.66%           | Milan                 | 12.45%           | Pinkham's Grant                                      |
| Lebanon        | 23.29% | Hudson        | 20.65%           | Warner             | 18.63%           | Bennington        | 16.66%           | Landaff               | 12.35%           | Sargent's Purchase                                   |
| Plainfield     | 23.29% | Northfield    | 20.64%           | Loudon             | 18.61%           | Hampton Falls     | 16.48%           | Lisbon                | 12.35%           | Second College Grant                                 |
| Chatham        | 23.26% | Tilton        | 20.64%           | Dorchester         | 18.60%           | Lyndeborough      | 16.46%           | Lyman                 | 12.35%           | Success                                              |
| Conway         | 23.26% | Peterborough  | 20.52%           | Groton             | 18.60%           | Mont Vernon       | 16.46%           |                       |                  | Thompson and Meserves Purchase                       |
| Milton         | 22.87% | Sharon        | 20.52%           | Hebron             | 18.60%           | Gilmanton         | 16.42%           |                       |                  | Wentworth's Location                                 |
| Barrington     | 22.79% | Hinsdale      | 20.42%           | Rumney             | 18.60%           | Bath              | 16.36%           |                       |                  |                                                      |
| Newmarket      | 22.71% | Greenville    | 20.34%           | Hollis             | 18.59%           | Monroe            | 16.36%           |                       |                  |                                                      |
| Hampton        | 22.68% | Mason         | 20.34%           | Lee                | 18.56%           | Littleton         | 16.36%           |                       |                  |                                                      |
| Hampstead      | 22.66% | Atkinson      | 20.09%           | Madbury            | 18.56%           | Bethlehem         | 16.11%           |                       |                  |                                                      |
| Albany         | 22.55% | Dunbarton     | 19.93%           | Hancock            | 18.52%           | Walpole           | 16.10%           |                       |                  |                                                      |
| Pelham         | 22.47% | Weare         | 19.93%           | Tuftonboro         | 18.51%           | Grantham          | 15.98%           |                       |                  | TUFTS<br>Health Plan                                 |
| Northumberland | 22.45% | Brookline     | 19.82%           | Ossipee            | 18.41%           | Goshen            | 15.96%           |                       |                  |                                                      |
| Stark          | 22.45% | Newfields     | 19.71%           | Campton            | 18.37%           | Lempster          | 15.96%           |                       |                  | FOUNDATION                                           |
|                |        |               |                  |                    |                  |                   |                  |                       |                  |                                                      |