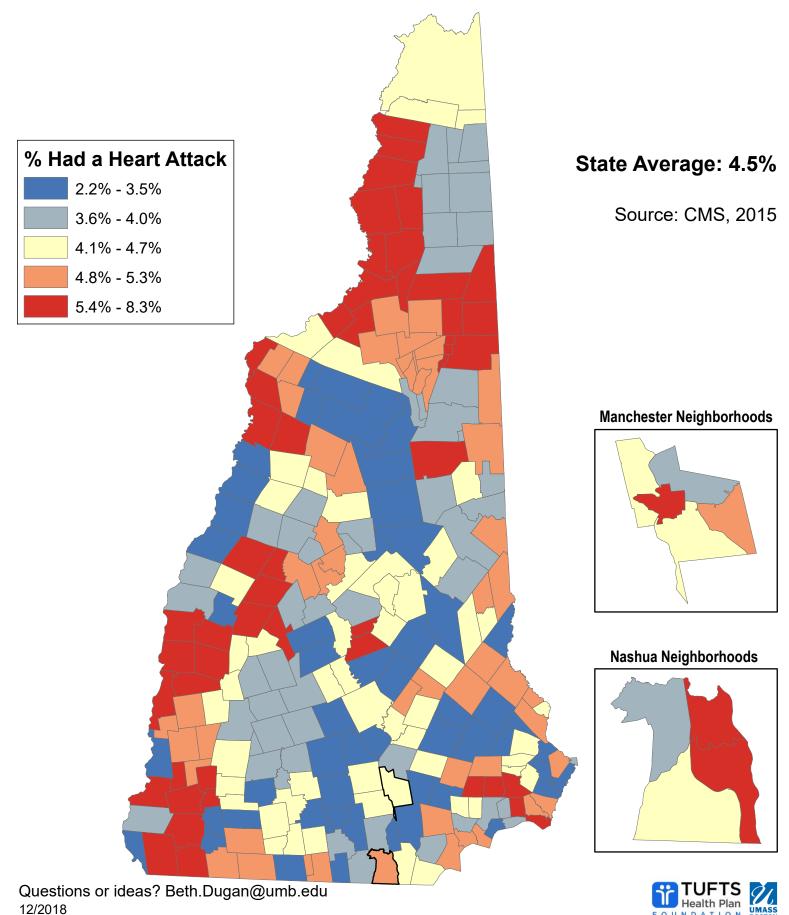

## Percentage of Medicare Beneficiaries Age 65+ Years Ever Had a Heart Attack

## % 65+ Ever Had a Heart Attack

Concord

Conway

Cornish

Croydon

4.48%

5.05%

5.48%

5.48%

Hancock

Hanover

Harrisville

Hart's Location

3.36%

2.56%

4.62%

3.84%

Monroe

Nashua

Mont Vernon

Moultonborough

| 70 03 · LVCI  | iiaa a ii | cart Attack     |        |              |         |                |        |                   |       |                                      |
|---------------|-----------|-----------------|--------|--------------|---------|----------------|--------|-------------------|-------|--------------------------------------|
| Acworth       | 4.80%     | Dalton          | 6.12%  | Haverhill    | 6.59%   | Nelson         | 4.62%  | South Hampton     | 4.01% | Manchester                           |
| Albany        | 5.95%     | Danbury         | 3.59%  | Hebron       | 3.97%   | New Boston     | 2.24%  | Springfield       | 5.94% | Central Manchester 5.59%             |
| Alexandria    | 4.72%     | Danville        | 4.57%  | Henniker     | 3.58%   | New Castle     | 3.57%  | Stark             | 7.73% | Manchester: West 4.67%               |
| Allenstown    | 4.30%     | Deerfield       | 2.96%  | Hill         | 3.59%   | New Durham     | 4.21%  | Stewartstown      | 5.78% | Manchester: South 4.70%              |
| Alstead       | 4.80%     | Deering         | 3.96%  | Hillsborough | 3.96%   | New Hampton    | 4.08%  | Stoddard          | 4.62% | Manchester: North 3.60%              |
| Alton         | 3.45%     | Derry           | 5.30%  | Hinsdale     | 3.37%   | New Ipswich    | 2.69%  | Strafford         | 4.92% | Manchester: East 5.07%               |
| Amherst       | 3.32%     | Dorchester      | 3.97%  | Holderness   | 3.77%   | New London     | 4.06%  | Stratford         | 5.78% |                                      |
| Andover       | 2.87%     | Dover           | 4.85%  | Hollis       | 3.83%   | Newbury        | 3.86%  | Stratham          | 4.11% | Nashua                               |
| Antrim        | 4.02%     | Dublin          | 3.23%  | Hooksett     | 3.55%   | Newfields      | 4.11%  | Sugar Hill        | 3.03% | Nashua: Zip 03060 5.98%              |
| Ashland       | 3.77%     | Dummer          | 3.99%  | Hopkinton    | 3.30%   | Newington      | 2.70%  | Sullivan          | 5.99% | Nashua: Zip 03062 4.48%              |
| Atkinson      | 4.87%     | Dunbarton       | 2.61%  | Hudson       | 4.62%   | Newmarket      | 4.63%  | Sunapee           | 4.34% | Nashua: Zip 03063 3.95%              |
| Auburn        | 3.32%     | Durham          | 4.06%  | Jackson      | 3.84%   | Newport        | 5.48%  | Surry             | 5.99% | Nashua: Zip 03064 5.45%              |
| Barnstead     | 4.49%     | East Kingston   | 4.01%  | Jaffrey      | 4.86%   | Newton         | 3.53%  | Sutton            | 3.86% |                                      |
| Barrington    | 3.18%     | Easton          | 3.03%  | Jefferson    | 4.87%   | North Hampton  | 3.44%  | Swanzey           | 5.30% |                                      |
| Bartlett      | 3.84%     | Eaton           | 3.55%  | Keene        | 5.99%   | Northfield     | 5.62%  | Tamworth          | 3.92% |                                      |
| Bath          | 6.60%     | Effingham       | 4.85%  | Kensington   | 5.59%   | Northumberland | 7.73%  | Temple            | 4.66% |                                      |
| Bedford       | 4.04%     | Ellsworth       | 4.15%  | Kingston     | 4.00%   | Northwood      | 3.20%  | Thornton          | 4.97% | Unincorporated Places                |
| Belmont       | 4.35%     | Enfield         | 4.23%  | Laconia      | 4.52%   | Nottingham     | 2.92%  | Tilton            | 5.62% | Atkinson and Gilmanton Academy Grant |
| Bennington    | 4.02%     | Epping          | 4.74%  | Lancaster    | 8.34%   | Orange         | 6.17%  | Troy              | 3.23% | Bean's Grant                         |
| Benton        | 6.59%     | Epsom           | 4.04%  | Landaff      | 5.10%   | Orford         | 2.96%  | Tuftonboro        | 4.53% | Bean's Purchase                      |
| Berlin        | 5.38%     | Errol           | 3.99%  | Langdon      | 4.80%   | Ossipee        | 3.89%  | Unity             | 5.48% | Cambridge                            |
| Bethlehem     | 4.40%     | Exeter          | 5.59%  | Lebanon      | 3.71%   | Pelham         | 4.25%  | Wakefield         | 4.85% | Chandler's Purchase                  |
| Boscawen      | 4.48%     | Farmington      | 4.79%  | Lee          | 3.49%   | Pembroke       | 4.30%  | Walpole           | 3.20% | Crawford's Purchase                  |
| Bow           | 2.86%     | Fitzwilliam     | 4.98%  | Lempster     | 4.34%   | Peterborough   | 4.17%  | Warner            | 3.99% | Cutt's Grant                         |
| Bradford      | 3.99%     | Francestown     | 4.66%  | Lincoln      | 2.89%   | Piermont       | 2.96%  | Warren            | 4.15% | Dix's Grant                          |
| Brentwood     | 5.59%     | Franconia       | 3.03%  | Lisbon       | 5.10%   | Pittsburg      | 4.70%  | Washington        | 3.96% | Dixville                             |
| Bridgewater   | 4.72%     | Franklin        | 4.52%  | Litchfield   | 3.47%   | Pittsfield     | 4.97%  | Waterville Valley | 2.89% | Erving's Location                    |
| Bristol       | 4.72%     | Freedom         | 3.55%  | Littleton    | 4.20%   | Plainfield     | 3.71%  | Weare             | 2.61% | Green's Grant                        |
| Brookfield    | 4.90%     | Fremont         | 5.70%  | Londonderry  | 3.19%   | Plaistow       | 4.81%  | Webster           | 4.48% | Hadley's Purchase                    |
| Brookline     | 2.66%     | Gilford         | 4.70%  | Loudon       | 3.53%   | Plymouth       | 4.72%  | Wentworth         | 4.15% | Kilkenny                             |
| Campton       | 4.15%     | Gilmanton       | 2.61%  | Lyman        | 5.10%   | Portsmouth     | 4.73%  | Westmoreland      | 5.62% | Livermore                            |
| Canaan        | 6.17%     | Gilsum          | 4.80%  | Lyme         | 2.96%   | Randolph       | 4.87%  | Whitefield        | 6.12% | Low and Burbank's Grant              |
| Candia        | 4.69%     | Goffstown       | 4.65%  | Lyndeborough | 3.20%   | Raymond        | 4.90%  | Wilmot            | 5.94% | Martin's Location                    |
| Canterbury    | 3.21%     | Gorham          | 6.89%  | Madbury      | 3.49%   | Richmond       | 5.30%  | Wilton            | 4.47% | Millsfield                           |
| Carroll       | 4.87%     | Goshen          | 4.34%  | Madison      | 4.63%   | Rindge         | 4.98%  | Winchester        | 5.30% | Odell                                |
| Center Harbor | 3.51%     | Grafton         | 6.17%  | Manchester   | 4.67%   | Rochester      | 5.21%  | Windham           | 3.67% | Pinkham's Grant                      |
| Charlestown   | 5.48%     | Grantham        | 2.53%  | Marlborough  | 3.23%   | Rollinsford    | 4.59%  | Windsor           | 3.96% | Sargent's Purchase                   |
| Chatham       | 5.05%     | Greenfield      | 4.66%  | Marlow       | 4.80%   | Roxbury        | 5.99%  | Wolfeboro         | 3.96% | Second College Grant                 |
| Chester       | 2.65%     | Greenland       | 2.70%  | Mason        | 5.15%   | Rumney         | 3.97%  | Woodstock         | 4.97% | Success                              |
| Chesterfield  | 3.82%     | Greenville      | 5.15%  | Meredith     | 4.08%   | Rye            | 3.17%  |                   |       | Thompson and Meserves Purchase       |
| Chichester    | 4.97%     | Groton          | 3.97%  | Merrimack    | 3.72%   | Salem          | 4.93%  |                   |       | Wentworth's Location                 |
| Claremont     | 5.48%     | Hale's Location | 3.84%  | Middleton    | 4.21%   | Salisbury      | 2.87%  |                   |       |                                      |
| Clarksville   | 4.70%     | Hampstead       | 3.75%  | Milan        | 3.99%   | Sanbornton     | 3.59%  |                   |       |                                      |
| Colebrook     | 5.78%     | Hampton         | 4.83%  | Milford      | 3.82%   | Sandown        | 4.22%  |                   |       |                                      |
| Columbia      | 5.78%     | Hampton Falls   | 4.99%  | Milton       | 3.23%   | Sandwich       | 3.41%  |                   |       |                                      |
| O I           | 4 400/    | 11 1            | 0.0/0/ | 1.4          | / / 00/ | C I I          | / 170/ |                   |       |                                      |

6.60%

3.20%

3.41%

4.97%

Seabrook

Shelburne

Somersworth

Sharon

6.17%

4.17%

6.89%

5.17%

## % 65+ Ever Had a Heart Attack (Ranked)

5.17%

5.15%

5.15%

5.10%

Temple

Goffstown

Newmarket

Madison

Somersworth

Greenville

Mason

Landaff

4.66%

4.65%

4.63%

4.63%

Kingston

Bradford

Warner

Dummer

| Lancaster      | 8.34%            | Lisbon        | 5.10%          | Hudson                        | 4.62% | Errol           | 3.99%            | Auburn            | 3.32%  | Manchester                          |
|----------------|------------------|---------------|----------------|-------------------------------|-------|-----------------|------------------|-------------------|--------|-------------------------------------|
| Northumberland | 7.73%            | Lyman         | 5.10%          | Harrisville                   | 4.62% | Milan           | 3.99%            | Amherst           | 3.32%  | Central Manchester 5.59%            |
| Stark          | 7.73%            | Chatham       | 5.05%          | Nelson                        | 4.62% | Dorchester      | 3.97%            | Hopkinton         | 3.30%  | Manchester: East 5.07%              |
| Gorham         | 6.89%            | Conway        | 5.05%          | Stoddard                      | 4.62% | Groton          | 3.97%            | Dublin            | 3.23%  | Manchester: South 4.70%             |
| Shelburne      | 6.89%            | Hampton Falls | 4.99%          | Rollinsford                   | 4.59% | Hebron          | 3.97%            | Marlborough       | 3.23%  | Manchester: West 4.67%              |
| Bath           | 6.60%            | Fitzwilliam   | 4.98%          | Danville                      | 4.57% | Rumney          | 3.97%            | Troy              | 3.23%  | Manchester: North 3.60%             |
| Monroe         | 6.60%            | Rindge        | 4.98%          | Tuftonboro                    | 4.53% | Wolfeboro       | 3.96%            | Milton            | 3.23%  |                                     |
| Benton         | 6.59%            | Chichester    | 4.97%          | Franklin                      | 4.52% | Deering         | 3.96%            | Canterbury        | 3.21%  | Nashua                              |
| Haverhill      | 6.59%            | Pittsfield    | 4.97%          | Laconia                       | 4.52% | Hillsborough    | 3.96%            | Lyndeborough      | 3.20%  | Nashua: Zip 03060 5.98%             |
| Seabrook       | 6.17%            | Nashua        | 4.97%          | Barnstead                     | 4.49% | Washington      | 3.96%            | Mont Vernon       | 3.20%  | Nashua: Zip 03064 5.45%             |
| Canaan         | 6.17%            | Thornton      | 4.97%          | Boscawen                      | 4.48% | Windsor         | 3.96%            | Northwood         | 3.20%  | Nashua: Zip 03062 4.48%             |
| Grafton        | 6.17%            | Woodstock     | 4.97%          | Concord                       | 4.48% | Tamworth        | 3.92%            | Walpole           | 3.20%  | Nashua: Zip 03063 3.95%             |
| Orange         | 6.17%            | Salem         | 4.93%          | Webster                       | 4.48% | Ossipee         | 3.89%            | Londonderry       | 3.19%  | ·                                   |
| Dalton         | 6.12%            | Strafford     | 4.92%          | Wilton                        | 4.47% | Newbury         | 3.86%            | Barrington        | 3.18%  |                                     |
| Whitefield     | 6.12%            | Brookfield    | 4.90%          | Bethlehem                     | 4.40% | Sutton          | 3.86%            | Rye               | 3.17%  |                                     |
| Keene          | 5.99%            | Raymond       | 4.90%          | Belmont                       | 4.35% | Bartlett        | 3.84%            | Easton            | 3.03%  |                                     |
| Roxbury        | 5.99%            | Atkinson      | 4.87%          | Goshen                        | 4.34% | Hale's Location | 3.84%            | Franconia         | 3.03%  | Unincorporated Places               |
| Sullivan       | 5.99%            | Carroll       | 4.87%          | Lempster                      | 4.34% | Hart's Location | 3.84%            | Sugar Hill        | 3.03%  | Atkinson and Gilmanton Academy Gran |
| Surry          | 5.99%            | Jefferson     | 4.87%          | Sunapee                       | 4.34% | Jackson         | 3.84%            | Lyme              | 2.96%  | Bean's Grant                        |
| Albany         | 5.95%            | Randolph      | 4.87%          | Allenstown                    | 4.30% | Hollis          | 3.83%            | Orford            | 2.96%  | Bean's Purchase                     |
| Springfield    | 5.94%            | Jaffrey       | 4.86%          | Pembroke                      | 4.30% | Milford         | 3.82%            | Piermont          | 2.96%  | Cambridge                           |
| Wilmot         | 5.94%            | Effingham     | 4.85%          | Pelham                        | 4.25% | Chesterfield    | 3.82%            | Deerfield         | 2.96%  | Chandler's Purchase                 |
| Colebrook      | 5.78%            | Wakefield     | 4.85%          | Enfield                       | 4.23% | Ashland         | 3.77%            | Chester           | 2.92%  | Crawford's Purchase                 |
| Columbia       | 5.78%            | Dover         | 4.85%          | Sandown                       | 4.22% | Holderness      | 3.77%            | Lincoln           | 2.89%  | Cutt's Grant                        |
| Stewartstown   | 5.78%            | Hampton       | 4.83%          | Middleton                     | 4.21% | Hampstead       | 3.75%            | Waterville Valley | 2.89%  | Dix's Grant                         |
| Stratford      | 5.78%            | Plaistow      | 4.81%          | New Durham                    | 4.21% | Merrimack       | 3.72%            | Andover           | 2.87%  | Dixville                            |
| Fremont        | 5.70%            | Acworth       | 4.80%          | Littleton                     | 4.20% | Lebanon         | 3.71%            | Salisbury         | 2.87%  | Erving's Location                   |
| Northfield     | 5.62%            | Alstead       | 4.80%          | Peterborough                  | 4.17% | Plainfield      | 3.71%            | Bow               | 2.86%  | Green's Grant                       |
| Tilton         | 5.62%            | Gilsum        | 4.80%          | Sharon                        | 4.17% | Windham         | 3.67%            | Greenland         | 2.70%  | Hadley's Purchase                   |
| Westmoreland   | 5.62%            | Langdon       | 4.80%          | Campton                       | 4.15% | Danbury         | 3.59%            | Newington         | 2.70%  | Kilkenny                            |
| Brentwood      | 5.59%            | Marlow        | 4.80%          | Ellsworth                     | 4.15% | Hill            | 3.59%            | New Ipswich       | 2.69%  | Livermore                           |
| Exeter         | 5.59%            | Farmington    | 4.79%          | Warren                        | 4.15% | Sanbornton      | 3.59%            | Brookline         | 2.66%  | Low and Burbank's Grant             |
| Kensington     | 5.59%            | Epping        | 4.74%          | Wentworth                     | 4.15% | Henniker        | 3.58%            | Chester           | 2.65%  | Martin's Location                   |
| Charlestown    | 5.48%            | Portsmouth    | 4.73%          | Newfields                     | 4.11% | New Castle      | 3.57%            | Dunbarton         | 2.61%  | Millsfield                          |
| Claremont      | 5.48%            | Alexandria    | 4.72%          | Stratham                      | 4.11% | Hooksett        | 3.55%            | Weare             | 2.61%  | Odell                               |
| Cornish        | 5.48%            | Bridgewater   | 4.72%          | Meredith                      | 4.08% | Eaton           | 3.55%            | Gilmanton         | 2.61%  | Pinkham's Grant                     |
| Croydon        | 5.48%            | Bristol       | 4.72%          | New Hampton                   | 4.08% | Freedom         | 3.55%            | Hanover           | 2.56%  | Sargent's Purchase                  |
| Newport        | 5.48%            | Plymouth      | 4.72%          | Durham                        | 4.06% | Newton          | 3.53%            | Grantham          | 2.53%  | Second College Grant                |
| Unity          | 5.48%            | Clarksville   | 4.70%          | New London                    | 4.06% | Loudon          | 3.53%            | New Boston        | 2.24%  | Success                             |
| Berlin         | 5.38%            | Pittsburg     | 4.70%          | Bedford                       | 4.04% | Center Harbor   | 3.51%            | NOW DOSION        | 2.27/0 | Thompson and Meserves Purchase      |
| Richmond       | 5.30%            | Gilford       | 4.70%          | Epsom                         | 4.04% | Lee             | 3.49%            |                   |        | Wentworth's Location                |
| Swanzey        | 5.30%            | Candia        | 4.69%          | Antrim                        | 4.04% | Madbury         | 3.49%            |                   |        | VV GIRWORTI 3 LOCATION              |
| Winchester     | 5.30%            | Manchester    | 4.67%          | Bennington                    | 4.02% | Litchfield      | 3.47%            |                   |        |                                     |
| Derry          | 5.30%            | Francestown   | 4.66%          | East Kingston                 | 4.02% | Alton           | 3.45%            |                   |        |                                     |
| Rochester      | 5.30%            | Greenfield    | 4.66%<br>4.66% | South Hampton                 | 4.01% | North Hampton   | 3.45%<br>3.44%   |                   |        |                                     |
| Compressions   | 3.Z170<br>E 170/ | Tomplo        | 4.00%          | Suulii Hallipiuli<br>Vingoton | 4.01% | Moultophorough  | 3.4470<br>2.410/ |                   |        | THE TO                              |

4.00%

3.99%

3.99%

3.99%

Moultonborough

Sandwich

Hinsdale

Hancock

3.41%

3.41%

3.37%

3.36%