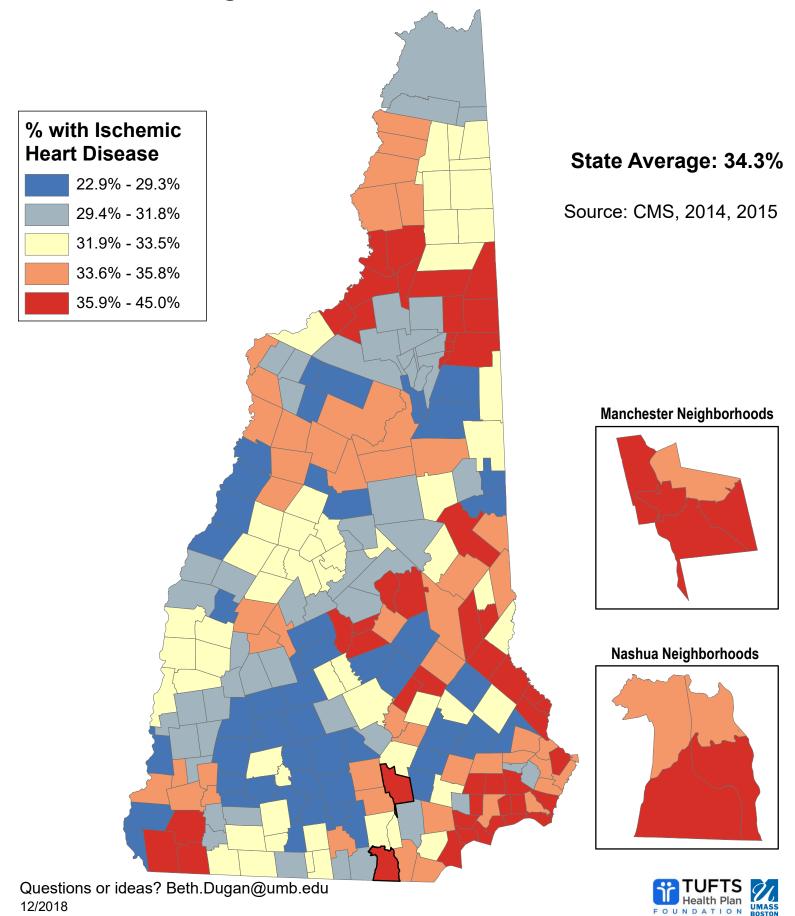

## Percentage of Medicare Beneficiaries Age 65+ Ever Diagnosed with Ischemic Heart Disease

## % 65+ with Ischemic Heart Disease

32.67%

32.05%

33.48%

33.48%

Hancock

Hanover

Harrisville

27.25%

Monroe

Nashua

Mont Vernon

Moultonborough

| Acworth       | 29.57% | Dalton          | 38.51% | Haverhill    | 34.85% | Nelson         | 28.36% | South Hampton     | 35.99%  | Manchester                           |
|---------------|--------|-----------------|--------|--------------|--------|----------------|--------|-------------------|---------|--------------------------------------|
| Albany        | 35.31% | Danbury         | 30.41% | Hebron       | 31.81% | New Boston     | 25.51% | Springfield       | 34.21%  | Central Manchester 43.26%            |
| Alexandria    | 32.39% | Danville        | 38.30% | Henniker     | 26.91% | New Castle     | 35.59% | Stark             | 40.65%  | Manchester: West 41.06%              |
| Allenstown    | 34.06% | Deerfield       | 25.76% | Hill         | 30.41% | New Durham     | 35.84% | Stewartstown      | 34.30%  | Manchester: South 38.28%             |
| Alstead       | 29.57% | Deering         | 28.33% | Hillsborough | 28.33% | New Hampton    | 30.93% | Stoddard          | 28.36%  | Manchester: North 33.50%             |
| Alton         | 34.15% | Derry           | 35.77% | Hinsdale     | 28.36% | New Ipswich    | 30.74% | Strafford         | 28.95%  | Manchester: East 36.99%              |
| Amherst       | 27.41% | Dorchester      | 31.81% | Holderness   | 31.55% | New London     | 34.00% | Stratford         | 34.30%  |                                      |
| Andover       | 26.72% | Dover           | 38.11% | Hollis       | 31.61% | Newbury        | 29.37% | Stratham          | 30.88%  | Nashua                               |
| Antrim        | 32.09% | Dublin          | 30.23% | Hooksett     | 32.97% | Newfields      | 30.88% | Sugar Hill        | 24.40%  | Nashua: Zip 03060 38.93%             |
| Ashland       | 31.55% | Dummer          | 32.18% | Hopkinton    | 29.40% | Newington      | 35.37% | Sullivan          | 35.84%  | Nashua: Zip 03062 38.29%             |
| Atkinson      | 36.79% | Dunbarton       | 27.40% | Hudson       | 34.31% | Newmarket      | 33.87% | Sunapee           | 30.07%  | Nashua: Zip 03063 34.17%             |
| Auburn        | 28.59% | Durham          | 34.25% | Jackson      | 27.25% | Newport        | 33.48% | Surry             | 35.84%  | Nashua: Zip 03064 34.18%             |
| Barnstead     | 34.48% | East Kingston   | 35.99% | Jaffrey      | 33.43% | Newton         | 36.28% | Sutton            | 29.37%  | ·                                    |
| Barrington    | 31.81% | Easton          | 24.40% | Jefferson    | 31.36% | North Hampton  | 35.50% | Swanzey           | 36.09%  |                                      |
| Bartlett      | 27.25% | Eaton           | 28.01% | Keene        | 35.84% | Northfield .   | 39.36% | Tamworth          | 32.24%  |                                      |
| Bath          | 33.62% | Effingham       | 35.53% | Kensington   | 38.01% | Northumberland | 40.65% | Temple            | 27.64%  |                                      |
| Bedford       | 34.64% | Ellsworth       | 28.89% | Kingston     | 34.31% | Northwood      | 31.94% | Thornton          | 34.20%  | Unincorporated Places                |
| Belmont       | 33.96% | Enfield         | 29.73% | Laconia      | 37.25% | Nottingham     | 27.50% | Tilton            | 39.36%  | Atkinson and Gilmanton Academy Grant |
| Bennington    | 32.09% | Epping          | 35.28% | Lancaster    | 40.55% | Orange         | 31.89% | Troy              | 30.23%  | Bean's Grant                         |
| Benton        | 34.85% | Epsom           | 32.96% | Landaff      | 31.72% | Orford         | 23.68% | Tuftonboro        | 32.51%  | Bean's Purchase                      |
| Berlin        | 40.12% | Errol           | 32.18% | Langdon      | 29.57% | Ossipee        | 37.08% | Unity             | 33.48%  | Cambridge                            |
| Bethlehem     | 29.85% | Exeter          | 38.01% | Lebanon      | 31.48% | Pelham         | 35.21% | Wakefield         | 35.53%  | Chandler's Purchase                  |
| Boscawen      | 32.67% | Farmington      | 36.16% | Lee          | 29.34% | Pembroke       | 34.06% | Walpole           | 28.96%  | Crawford's Purchase                  |
| Bow           | 29.61% | Fitzwilliam     | 31.77% | Lempster     | 30.07% | Peterborough   | 32.34% | Warner            | 28.24%  | Cutt's Grant                         |
| Bradford      | 28.24% | Francestown     | 27.64% | Lincoln      | 35.06% | Piermont       | 23.68% | Warren            | 33.62%  | Dix's Grant                          |
| Brentwood     | 38.01% | Franconia       | 24.40% | Lisbon       | 31.72% | Pittsburg      | 31.61% | Washington        | 28.33%  | Dixville                             |
| Bridgewater   | 32.39% | Franklin        | 37.79% | Litchfield   | 33.01% | Pittsfield     | 36.24% | Waterville Valley | 35.06%  | Erving's Location                    |
| Bristol       | 32.39% | Freedom         | 28.01% | Littleton    | 32.98% | Plainfield     | 31.48% | Weare             | 27.40%  | Green's Grant                        |
| Brookfield    | 32.00% | Fremont         | 38.51% | Londonderry  | 30.21% | Plaistow       | 36.95% | Webster           | 32.67%  | Hadley's Purchase                    |
| Brookline     | 31.77% | Gilford         | 36.75% | Loudon       | 28.04% | Plymouth       | 32.39% | Wentworth         | 33.62%  | Kilkenny                             |
| Campton       | 28.89% | Gilmanton       | 29.17% | Lyman        | 31.72% | Portsmouth     | 38.94% | Westmoreland      | 35.45%  | Livermore                            |
| Canaan        | 31.89% | Gilsum          | 29.57% | Lyme         | 23.68% | Randolph       | 31.36% | Whitefield        | 38.51%  | Low and Burbank's Grant              |
| Candia        | 28.29% | Goffstown       | 35.37% | Lyndeborough | 27.72% | Raymond        | 34.03% | Wilmot            | 34.21%  | Martin's Location                    |
| Canterbury    | 28.90% | Gorham          | 37.17% | Madbury      | 29.34% | Richmond       | 36.09% | Wilton            | 32.55%  | Millsfield                           |
| Carroll       | 31.36% | Goshen          | 30.07% | Madison      | 29.50% | Rindge         | 31.77% | Winchester        | 36.09%  | Odell                                |
| Center Harbor | 33.06% | Grafton         | 31.89% | Manchester   | 38.78% | Rochester      | 36.81% | Windham           | 31.99%  | Pinkham's Grant                      |
| Charlestown   | 33.48% | Grantham        | 26.27% | Marlborough  | 30.23% | Rollinsford    | 38.04% | Windsor           | 28.33%  | Sargent's Purchase                   |
| Chatham       | 32.05% | Greenfield      | 27.64% | Marlow       | 29.57% | Roxbury        | 35.84% | Wolfeboro         | 35.78%  | Second College Grant                 |
| Chester       | 32.03% | Greenland       | 35.37% | Mason        | 32.90% | Rumney         | 31.81% | Woodstock         | 34.20%  | Success                              |
| Chesterfield  | 26.81% | Greenville      | 32.90% | Meredith     | 30.93% | Rye            | 35.61% | TTOOUSTOCK        | 51.2070 | Thompson and Meserves Purchase       |
| Chichester    | 36.24% | Groton          | 31.81% | Merrimack    | 33.44% | Salem          | 40.59% |                   |         | Wentworth's Location                 |
| Claremont     | 33.48% | Hale's Location | 27.25% | Middleton    | 35.84% | Salisbury      | 26.72% |                   |         | WG/IWOITI 3 LOCATON                  |
| Clarksville   | 31.61% | Hampstead       | 38.68% | Milan        | 32.18% | Sanbornton     | 30.41% |                   |         |                                      |
| Colebrook     | 34.30% | Hampton         | 36.30% | Milford      | 34.66% | Sandown        | 30.41% |                   |         |                                      |
| Columbia      | 34.30% | Hampton Falls   | 35.07% | Milton       | 33.40% | Sandwich       | 31.61% |                   |         |                                      |
| Colultibla    | 34.30% | Hallipion Falls | 33.07% | Marana       | 33.40% | Sanuwich       | 31.01% |                   |         |                                      |

## % 65+ with Ischemic Heart Disease (Ranked)

Surry

Derry

Wolfeboro

35.84%

35.78%

35.77%

Newport

Merrimack

Unity

| Seabrook       | 45.00%  | Rye               | 35.61%  | Jaffrey       | 33.43%   | Clarksville  | 31.61%  | Hinsdale        | 28.36% | Manchester                           |
|----------------|---------|-------------------|---------|---------------|----------|--------------|---------|-----------------|--------|--------------------------------------|
| Northumberland | 40.65%  | New Castle        | 35.59%  | Milton        | 33.40%   | Pittsburg    | 31.61%  | Deering         | 28.33% | Central Manchester 43.26%            |
| Stark          | 40.65%  | Effingham         | 35.53%  | Center Harbor | 33.06%   | Ashland      | 31.55%  | Hillsborough    | 28.33% | Manchester: West 41.06%              |
| Salem          | 40.59%  | Wakefield         | 35.53%  | Litchfield    | 33.01%   | Holderness   | 31.55%  | Washington      | 28.33% | Manchester: South 38.28%             |
| Lancaster      | 40.55%  | North Hampton     | 35.50%  | Littleton     | 32.98%   | Lebanon      | 31.48%  | Windsor         | 28.33% | Manchester: East 36.99%              |
| Berlin         | 40.12%  | Westmoreland      | 35.45%  | Hooksett      | 32.97%   | Plainfield   | 31.48%  | Candia          | 28.29% | Manchester: North 33.50%             |
| Northfield     | 39.36%  | Goffstown         | 35.37%  | Epsom         | 32.96%   | Carroll      | 31.36%  | Bradford        | 28.24% | Wallefiester: North 33.3070          |
| Tilton         | 39.36%  | Greenland         | 35.37%  | Greenville    | 32.90%   | Jefferson    | 31.36%  | Warner          | 28.24% | Nashua                               |
| Portsmouth     | 38.94%  | Newington         | 35.37%  | Mason         | 32.90%   | Randolph     | 31.36%  | Loudon          | 28.04% | Nashua: Zip 03060 38.93%             |
| Manchester     | 38.78%  | Albany            | 35.31%  | Boscawen      | 32.67%   | Meredith     | 30.93%  | Eaton           | 28.01% | Nashua: Zip 03062 38.29%             |
| Hampstead      | 38.68%  | Epping            | 35.28%  | Concord       | 32.67%   | New Hampton  | 30.93%  | Freedom         | 28.01% | Nashua: Zip 03064 34.18%             |
| Fremont        | 38.51%  | Pelham            | 35.21%  | Webster       | 32.67%   | Newfields    | 30.88%  | Lyndeborough    | 27.72% | Nashua: Zip 03063 34.17%             |
| Dalton         | 38.51%  | Hampton Falls     | 35.07%  | Wilton        | 32.55%   | Stratham     | 30.88%  | Mont Vernon     | 27.72% | 14d311dd. 21p 00000 01.1770          |
| Whitefield     | 38.51%  | Lincoln           | 35.06%  | Tuftonboro    | 32.51%   | New Ipswich  | 30.74%  | Francestown     | 27.64% |                                      |
| Danville       | 38.30%  | Waterville Valley | 35.06%  | Alexandria    | 32.39%   | Sandown      | 30.49%  | Greenfield      | 27.64% |                                      |
| Somersworth    | 38.14%  | Benton            | 34.85%  | Bridgewater   | 32.39%   | Danbury      | 30.41%  | Temple          | 27.64% |                                      |
| Dover          | 38.11%  | Haverhill         | 34.85%  | Bristol       | 32.39%   | Hill         | 30.41%  | Nottingham      | 27.50% | Unincorporated Places                |
| Rollinsford    | 38.04%  | Milford           | 34.66%  | Plymouth      | 32.39%   | Sanbornton   | 30.41%  | Amherst         | 27.41% | Atkinson and Gilmanton Academy Grant |
| Brentwood      | 38.01%  | Bedford           | 34.64%  | Peterborough  | 32.34%   | Dublin       | 30.23%  | Dunbarton       | 27.40% | Bean's Grant                         |
| Exeter         | 38.01%  | Barnstead         | 34.48%  | Sharon        | 32.34%   | Marlborough  | 30.23%  | Weare           | 27.40% | Bean's Purchase                      |
| Kensington     | 38.01%  | Hudson            | 34.31%  | Tamworth      | 32.24%   | Troy         | 30.23%  | Bartlett        | 27.25% | Cambridge                            |
| Franklin       | 37.79%  | Kingston          | 34.31%  | Chester       | 32.18%   | Londonderry  | 30.21%  | Hale's Location | 27.25% | Chandler's Purchase                  |
| Laconia        | 37.25%  | Colebrook         | 34.30%  | Dummer        | 32.18%   | Goshen       | 30.07%  | Easton          | 27.25% | Crawford's Purchase                  |
| Gorham         | 37.17%  | Columbia          | 34.30%  | Errol         | 32.18%   | Lempster     | 30.07%  | Jackson         | 27.25% | Cutt's Grant                         |
| Shelburne      | 37.17%  | Stewartstown      | 34.30%  | Milan         | 32.18%   | Sunapee      | 30.07%  | Henniker        | 26.91% | Dix's Grant                          |
| Nashua         | 37.09%  | Stratford         | 34.30%  | Antrim        | 32.09%   | Bethlehem    | 29.85%  | Chesterfield    | 26.81% | Dixville                             |
| Ossipee        | 37.08%  | Durham            | 34.25%  | Bennington    | 32.09%   | Enfield      | 29.73%  | Andover         | 26.72% | Erving's Location                    |
| Plaistow       | 36.95%  | Springfield       | 34.21%  | Chatham       | 32.05%   | Bow          | 29.61%  | Salisbury       | 26.72% | Green's Grant                        |
| Rochester      | 36.81%  | Wilmot            | 34.21%  | Conway        | 32.05%   | Acworth      | 29.57%  | Grantham        | 26.27% | Hadley's Purchase                    |
| Atkinson       | 36.79%  | Thornton          | 34.20%  | Brookfield    | 32.00%   | Alstead      | 29.57%  | Deerfield       | 25.76% | Kilkenny                             |
| Gilford        | 36.75%  | Woodstock         | 34.20%  | Windham       | 31.99%   | Gilsum       | 29.57%  | New Boston      | 25.51% | Livermore                            |
| Hampton        | 36.30%  | Alton             | 34.15%  | Northwood     | 31.94%   | Langdon      | 29.57%  | Hanover         | 24.96% | Low and Burbank's Grant              |
| Newton         | 36.28%  | Allenstown        | 34.06%  | Canaan        | 31.89%   | Marlow       | 29.57%  | Easton          | 24.40% | Martin's Location                    |
| Chichester     | 36.24%  | Pembroke          | 34.06%  | Grafton       | 31.89%   | Madison      | 29.50%  | Franconia       | 24.40% | Millsfield                           |
| Pittsfield     | 36.24%  | Raymond           | 34.03%  | Orange        | 31.89%   | Hopkinton    | 29.40%  | Sugar Hill      | 24.40% | Odell                                |
| Farmington     | 36.16%  | New London        | 34.00%  | Barrington    | 31.81%   | Newbury      | 29.37%  | Lyme            | 23.68% | Pinkham's Grant                      |
| Richmond       | 36.09%  | Belmont           | 33.96%  | Dorchester    | 31.81%   | Sutton       | 29.37%  | Orford          | 23.68% | Sargent's Purchase                   |
| Swanzey        | 36.09%  | Newmarket         | 33.87%  | Groton        | 31.81%   | Lee          | 29.34%  | Piermont        | 23.68% | Second College Grant                 |
| Winchester     | 36.09%  | Warren            | 33.62%  | Hebron        | 31.81%   | Madbury      | 29.34%  | Hancock         | 22.95% | Success                              |
| East Kingston  | 35.99%  | Wentworth         | 33.62%  | Rumney        | 31.81%   | Gilmanton    | 29.17%  |                 |        | Thompson and Meserves Purchase       |
| South Hampton  | 35.99%  | Bath              | 33.62%  | Fitzwilliam   | 31.77%   | Walpole      | 28.96%  |                 |        | Wentworth's Location                 |
| Middleton      | 35.84%  | Monroe            | 33.62%  | Rindge        | 31.77%   | Strafford    | 28.95%  |                 |        |                                      |
| New Durham     | 35.84%  | Charlestown       | 33.48%  | Brookline     | 31.77%   | Canterbury   | 28.90%  |                 |        |                                      |
| Keene          | 35.84%  | Claremont         | 33.48%  | Landaff       | 31.72%   | Campton      | 28.89%  |                 |        |                                      |
| Roxbury        | 35.84%  | Cornish           | 33.48%  | Lisbon        | 31.72%   | Ellsworth    | 28.89%  |                 |        |                                      |
| Sullivan       | 35.84%  | Croydon           | 33.48%  | Lyman         | 31.72%   | Auburn       | 28.59%  |                 |        | TUFTS                                |
| Curry          | 25 040/ | Marriage          | 22 400/ | Hallia        | 21 / 10/ | Llowelovillo | 20.2707 |                 |        |                                      |