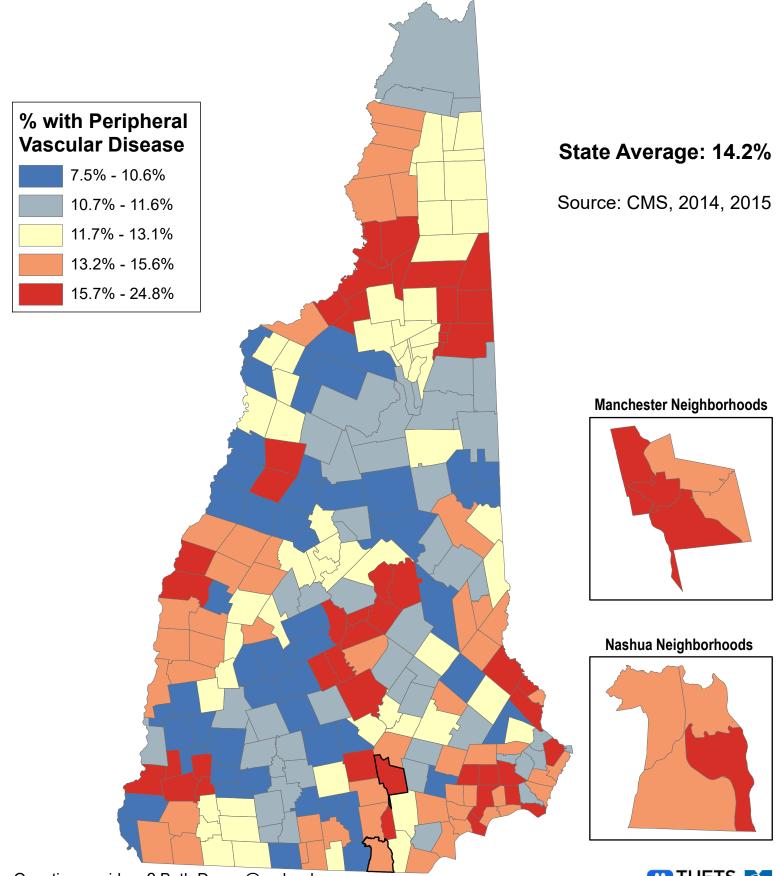

## Percentage of Medicare Beneficiaries Age 65+ Ever Diagnosed with Peripheral Vascular Disease

Health Plan

Questions or ideas? Beth.Dugan@umb.edu 12/2018

## % 65+ with Peripheral Vascular Disease

| Acworth       | 10.32% | Dalton          | 20.45% | Haverhill      | 12.81% | Nelson         | 9.51%  | South Hampton     | 15.62% | Manchester           |                                                                                                                                                                                                                                                                                                                                                                                                                                                                                                                                                                                                                                                                                                     |
|---------------|--------|-----------------|--------|----------------|--------|----------------|--------|-------------------|--------|----------------------|-----------------------------------------------------------------------------------------------------------------------------------------------------------------------------------------------------------------------------------------------------------------------------------------------------------------------------------------------------------------------------------------------------------------------------------------------------------------------------------------------------------------------------------------------------------------------------------------------------------------------------------------------------------------------------------------------------|
| Albany        | 12.32% | Danbury         | 11.72% | Hebron         | 10.28% | New Boston     | 12.68% | Springfield       | 12.95% | Central Manchester   | 20.67%                                                                                                                                                                                                                                                                                                                                                                                                                                                                                                                                                                                                                                                                                              |
| Alexandria    | 12.78% | Danville        | 14.31% | Henniker       | 10.26% | New Castle     | 11.01% | Stark             | 18.82% | Manchester: West     | 19.55%                                                                                                                                                                                                                                                                                                                                                                                                                                                                                                                                                                                                                                                                                              |
| Allenstown    | 13.32% | Deerfield       | 11.91% | Hill           | 11.72% | New Durham     | 14.84% | Stewartstown      | 15.94% | Manchester: South    | 18.58%                                                                                                                                                                                                                                                                                                                                                                                                                                                                                                                                                                                                                                                                                              |
| Alstead       | 10.32% | Deering         | 11.99% | Hillsborough   | 11.99% | New Hampton    | 12.53% | Stoddard          | 9.51%  | Manchester: North    | 14.17%                                                                                                                                                                                                                                                                                                                                                                                                                                                                                                                                                                                                                                                                                              |
| Alton         | 10.99% | Derry           | 14.78% | Hinsdale       | 10.01% | New Ipswich    | 9.71%  | Strafford         | 8.93%  | Manchester: East     | 15.46%                                                                                                                                                                                                                                                                                                                                                                                                                                                                                                                                                                                                                                                                                              |
| Amherst       | 10.34% | Dorchester      | 10.28% | Holderness     | 11.64% | New London     | 13.42% | Stratford         | 15.94% |                      |                                                                                                                                                                                                                                                                                                                                                                                                                                                                                                                                                                                                                                                                                                     |
| Andover       | 9.71%  | Dover           | 17.04% | Hollis         | 8.82%  | Newbury        | 10.52% | Stratham          | 11.88% | Nashua               |                                                                                                                                                                                                                                                                                                                                                                                                                                                                                                                                                                                                                                                                                                     |
| Antrim        | 11.02% | Dublin          | 12.70% | Hooksett       | 13.68% | Newfields      | 11.88% | Sugar Hill        | 10.41% | Nashua: Zip 03060    | 16.82%                                                                                                                                                                                                                                                                                                                                                                                                                                                                                                                                                                                                                                                                                              |
| Ashland       | 11.64% | Dummer          | 13.23% | Hopkinton      | 10.83% | Newington      | 11.70% | Sullivan          | 17.12% | Nashua: Zip 03062    | 15.53%                                                                                                                                                                                                                                                                                                                                                                                                                                                                                                                                                                                                                                                                                              |
| Atkinson      | 14.32% | Dunbarton       | 10.39% | Hudson         | 13.52% | Newmarket      | 14.43% | Sunapee           | 12.39% | Nashua: Zip 03063    | 14.02%                                                                                                                                                                                                                                                                                                                                                                                                                                                                                                                                                                                                                                                                                              |
| Auburn        | 11.13% | Durham          | 13.04% | Jackson        | 11.23% | Newport        | 15.62% | Surry             | 17.12% | Nashua: Zip 03064    | 14.53%                                                                                                                                                                                                                                                                                                                                                                                                                                                                                                                                                                                                                                                                                              |
| Barnstead     | 12.49% | East Kingston   | 15.62% | Jaffrey        | 12.42% | Newton         | 15.00% | Sutton            | 10.52% |                      |                                                                                                                                                                                                                                                                                                                                                                                                                                                                                                                                                                                                                                                                                                     |
| Barrington    | 12.39% | Easton          | 10.41% | Jefferson      | 13.62% | North Hampton  | 13.92% | Swanzey           | 15.48% |                      |                                                                                                                                                                                                                                                                                                                                                                                                                                                                                                                                                                                                                                                                                                     |
| Bartlett      | 11.23% | Eaton           | 10.44% | Keene          | 17.12% | Northfield     | 17.96% | Tamworth          | 11.69% |                      |                                                                                                                                                                                                                                                                                                                                                                                                                                                                                                                                                                                                                                                                                                     |
| Bath          | 10.59% | Effingham       | 12.84% | Kensington     | 18.58% | Northumberland | 18.82% | Temple            | 10.99% |                      |                                                                                                                                                                                                                                                                                                                                                                                                                                                                                                                                                                                                                                                                                                     |
| Bedford       | 15.31% | Ellsworth       | 9.86%  | Kingston       | 16.04% | Northwood      | 15.51% | Thornton          | 11.99% | Unincorporated F     | Places                                                                                                                                                                                                                                                                                                                                                                                                                                                                                                                                                                                                                                                                                              |
| Belmont       | 16.70% | Enfield         | 15.17% | Laconia        | 17.98% | Nottingham     | 11.32% | Tilton            | 17.96% | Atkinson and Gilman  |                                                                                                                                                                                                                                                                                                                                                                                                                                                                                                                                                                                                                                                                                                     |
| Bennington    | 11.02% | Epping          | 14.53% | Lancaster      | 22.47% | Orange         | 14.40% | Troy              | 12.70% | Bean's Grant         |                                                                                                                                                                                                                                                                                                                                                                                                                                                                                                                                                                                                                                                                                                     |
| Benton        | 12.81% | Epsom           | 11.86% | Landaff        | 12.35% | Orford         | 8.22%  | Tuftonboro        | 11.75% | Bean's Purchase      |                                                                                                                                                                                                                                                                                                                                                                                                                                                                                                                                                                                                                                                                                                     |
| Berlin        | 25.51% | Errol           | 13.23% | Langdon        | 10.32% | Ossipee        | 13.87% | Unity             | 15.62% | Cambridge            |                                                                                                                                                                                                                                                                                                                                                                                                                                                                                                                                                                                                                                                                                                     |
| Bethlehem     | 10.78% | Exeter          | 18.58% | Lebanon        | 16.22% | Pelham         | 14.91% | Wakefield         | 12.84% | Chandler's Purchase  |                                                                                                                                                                                                                                                                                                                                                                                                                                                                                                                                                                                                                                                                                                     |
| Boscawen      | 16.32% | Farmington      | 16.17% | Lee            | 10.22% | Pembroke       | 13.32% | Walpole           | 10.83% | Crawford's Purchase  |                                                                                                                                                                                                                                                                                                                                                                                                                                                                                                                                                                                                                                                                                                     |
| Bow           | 12.66% | Fitzwilliam     | 13.84% | Lempster       | 12.39% | Peterborough   | 11.68% | Warner            | 9.84%  | Cutt's Grant         |                                                                                                                                                                                                                                                                                                                                                                                                                                                                                                                                                                                                                                                                                                     |
| Bradford      | 9.84%  | Francestown     | 10.99% | Lincoln        | 10.79% | Piermont       | 8.22%  | Warren            | 20.40% | Dix's Grant          |                                                                                                                                                                                                                                                                                                                                                                                                                                                                                                                                                                                                                                                                                                     |
| Brentwood     | 18.58% | Franconia       | 10.41% | Lisbon         | 12.35% | Pittsburg      | 11.97% | Washington        | 11.99% | Dixville             |                                                                                                                                                                                                                                                                                                                                                                                                                                                                                                                                                                                                                                                                                                     |
| Bridgewater   | 12.78% | Franklin        | 17.95% | Litchfield     | 16.44% | Pittsfield     | 11.91% | Waterville Valley | 10.79% | Erving's Location    |                                                                                                                                                                                                                                                                                                                                                                                                                                                                                                                                                                                                                                                                                                     |
| Bristol       | 12.78% | Freedom         | 10.44% | Littleton      | 14.38% | Plainfield     | 16.22% | Weare             | 10.39% | Green's Grant        |                                                                                                                                                                                                                                                                                                                                                                                                                                                                                                                                                                                                                                                                                                     |
| Brookfield    | 11.88% | Fremont         | 16.13% | Londonderry    | 12.99% | Plaistow       | 17.54% | Webster           | 16.32% | Hadley's Purchase    |                                                                                                                                                                                                                                                                                                                                                                                                                                                                                                                                                                                                                                                                                                     |
| Brookline     | 12.31% | Gilford         | 16.80% | Loudon         | 10.78% | Plymouth       | 12.78% | Wentworth         | 20.40% | Kilkenny             |                                                                                                                                                                                                                                                                                                                                                                                                                                                                                                                                                                                                                                                                                                     |
| Campton       | 9.86%  | Gilmanton       | 11.72% | Lyman          | 12.35% | Portsmouth     | 16.45% | Westmoreland      | 18.75% | Livermore            |                                                                                                                                                                                                                                                                                                                                                                                                                                                                                                                                                                                                                                                                                                     |
| Canaan        | 14.40% | Gilsum          | 10.32% | Lyme           | 8.22%  | Randolph       | 13.62% | Whitefield        | 20.45% | Low and Burbank's G  | Grant                                                                                                                                                                                                                                                                                                                                                                                                                                                                                                                                                                                                                                                                                               |
| Candia        | 11.83% | Goffstown       | 16.59% | Lyndeborough   | 10.21% | Raymond        | 15.05% | Wilmot            | 12.95% | Martin's Location    |                                                                                                                                                                                                                                                                                                                                                                                                                                                                                                                                                                                                                                                                                                     |
| Canterbury    | 13.25% | Gorham          | 16.72% | Madbury        | 10.22% | Richmond       | 15.48% | Wilton            | 13.30% | Millsfield           |                                                                                                                                                                                                                                                                                                                                                                                                                                                                                                                                                                                                                                                                                                     |
| Carroll       | 13.62% | Goshen          | 12.39% | Madison        | 8.21%  | Rindge         | 13.84% | Winchester        | 15.48% | Odell                |                                                                                                                                                                                                                                                                                                                                                                                                                                                                                                                                                                                                                                                                                                     |
| Center Harbor | 8.82%  | Grafton         | 14.40% | Manchester     | 18.00% | Rochester      | 17.63% | Windham           | 11.85% | Pinkham's Grant      |                                                                                                                                                                                                                                                                                                                                                                                                                                                                                                                                                                                                                                                                                                     |
| Charlestown   | 15.62% | Grantham        | 9.51%  | Marlborough    | 12.70% | Rollinsford    | 14.95% | Windsor           | 11.99% | Sargent's Purchase   |                                                                                                                                                                                                                                                                                                                                                                                                                                                                                                                                                                                                                                                                                                     |
| Chatham       | 11.92% | Greenfield      | 10.99% | Marlow         | 10.32% | Roxbury        | 17.12% | Wolfeboro         | 10.99% | Second College Gra   | nt                                                                                                                                                                                                                                                                                                                                                                                                                                                                                                                                                                                                                                                                                                  |
| Chester       | 9.74%  | Greenland       | 11.70% | Mason          | 15.27% | Rumney         | 10.28% | Woodstock         | 11.99% | Success              | n in the second s |
| Chesterfield  | 9.83%  | Greenville      | 15.27% | Meredith       | 12.53% | Rye            | 14.71% |                   |        | Thompson and Mese    | erves Purchase                                                                                                                                                                                                                                                                                                                                                                                                                                                                                                                                                                                                                                                                                      |
| Chichester    | 11.91% | Groton          | 10.28% | Merrimack      | 13.80% | Salem          | 15.39% |                   |        | Wentworth's Location |                                                                                                                                                                                                                                                                                                                                                                                                                                                                                                                                                                                                                                                                                                     |
| Claremont     | 15.62% | Hale's Location | 11.23% | Middleton      | 14.84% | Salisbury      | 9.71%  |                   |        |                      |                                                                                                                                                                                                                                                                                                                                                                                                                                                                                                                                                                                                                                                                                                     |
| Clarksville   | 11.97% | Hampstead       | 15.65% | Milan          | 13.23% | Sanbornton     | 11.72% |                   |        |                      |                                                                                                                                                                                                                                                                                                                                                                                                                                                                                                                                                                                                                                                                                                     |
| Colebrook     | 15.94% | Hampton         | 15.76% | Milford        | 15.46% | Sandown        | 14.06% |                   |        |                      |                                                                                                                                                                                                                                                                                                                                                                                                                                                                                                                                                                                                                                                                                                     |
| Columbia      | 15.94% | Hampton Falls   | 10.95% | Milton         | 15.16% | Sandwich       | 10.98% |                   |        |                      |                                                                                                                                                                                                                                                                                                                                                                                                                                                                                                                                                                                                                                                                                                     |
| Concord       | 16.32% | Hancock         | 7.86%  | Monroe         | 10.59% | Seabrook       | 20.79% |                   |        |                      | THETC                                                                                                                                                                                                                                                                                                                                                                                                                                                                                                                                                                                                                                                                                               |
| Conway        | 11.92% | Hanover         | 14.35% | Mont Vernon    | 10.21% | Sharon         | 11.68% |                   |        | -ic                  |                                                                                                                                                                                                                                                                                                                                                                                                                                                                                                                                                                                                                                                                                                     |
| Cornish       | 15.62% | Harrisville     | 9.51%  | Moultonborough | 10.98% | Shelburne      | 16.72% |                   |        |                      | TUFTS<br>Health Plan                                                                                                                                                                                                                                                                                                                                                                                                                                                                                                                                                                                                                                                                                |
| Croydon       | 15.62% | Hart's Location | 11.23% | Nashua         | 15.47% | Somersworth    | 16.36% |                   |        | FOU                  | NDATION B                                                                                                                                                                                                                                                                                                                                                                                                                                                                                                                                                                                                                                                                                           |
| ,             |        |                 |        |                |        |                |        |                   |        |                      |                                                                                                                                                                                                                                                                                                                                                                                                                                                                                                                                                                                                                                                                                                     |

## % 65+ with Peripheral Vascular Disease (Ranked)

| Berlin         | 25.51% | Charlestown   | 15.62% | Wilton       | 13.30% | Newfields         | 11.88% | Dunbarton     | 10.39% | Manchester          |                      |
|----------------|--------|---------------|--------|--------------|--------|-------------------|--------|---------------|--------|---------------------|----------------------|
| Lancaster      | 22.47% | Claremont     | 15.62% | Canterbury   | 13.25% | Stratham          | 11.88% | Weare         | 10.39% | Central Manchester  | 20.67%               |
| Seabrook       | 20.79% | Cornish       | 15.62% | Dummer       | 13.23% | Epsom             | 11.86% | Amherst       | 10.34% | Manchester: West    | 19.55%               |
| Dalton         | 20.45% | Croydon       | 15.62% | Errol        | 13.23% | Windham           | 11.85% | Acworth       | 10.32% | Manchester: South   | 18.58%               |
| Whitefield     | 20.45% | Newport       | 15.62% | Milan        | 13.23% | Candia            | 11.83% | Alstead       | 10.32% | Manchester: East    | 15.46%               |
| Warren         | 20.40% | Unity         | 15.62% | Durham       | 13.04% | Tuftonboro        | 11.75% | Gilsum        | 10.32% | Manchester: North   | 14.17%               |
| Wentworth      | 20.40% | Northwood     | 15.51% | Londonderry  | 12.99% | Danbury           | 11.72% | Langdon       | 10.32% |                     |                      |
| Northumberland | 18.82% | Richmond      | 15.48% | Springfield  | 12.95% | Hill              | 11.72% | Marlow        | 10.32% | Nashua              |                      |
| Stark          | 18.82% | Swanzey       | 15.48% | Wilmot       | 12.95% | Sanbornton        | 11.72% | Dorchester    | 10.28% | Nashua: Zip 03060   | 16.82%               |
| Westmoreland   | 18.75% | Winchester    | 15.48% | Effingham    | 12.84% | Gilmanton         | 11.72% | Groton        | 10.28% | Nashua: Zip 03062   | 15.53%               |
| Brentwood      | 18.58% | Nashua        | 15.47% | Wakefield    | 12.84% | Greenland         | 11.70% | Hebron        | 10.28% | Nashua: Zip 03064   | 14.53%               |
| Exeter         | 18.58% | Milford       | 15.46% | Benton       | 12.81% | Newington         | 11.70% | Rumney        | 10.28% | Nashua: Zip 03063   | 14.02%               |
| Kensington     | 18.58% | Salem         | 15.39% | Haverhill    | 12.81% | Tamworth          | 11.69% | Henniker      | 10.26% |                     |                      |
| Manchester     | 18.00% | Bedford       | 15.31% | Alexandria   | 12.78% | Peterborough      | 11.68% | Lee           | 10.22% |                     |                      |
| Laconia        | 17.98% | Greenville    | 15.27% | Bridgewater  | 12.78% | Sharon            | 11.68% | Madbury       | 10.22% |                     |                      |
| Northfield     | 17.96% | Mason         | 15.27% | Bristol      | 12.78% | Ashland           | 11.64% | Lyndeborough  | 10.21% |                     |                      |
| Tilton         | 17.96% | Enfield       | 15.17% | Plymouth     | 12.78% | Holderness        | 11.64% | Mont Vernon   | 10.21% | Unincorporated      | Places               |
| Franklin       | 17.95% | Milton        | 15.16% | Dublin       | 12.70% | Nottingham        | 11.32% | Hinsdale      | 10.01% | Atkinson and Gilmar |                      |
| Rochester      | 17.63% | Raymond       | 15.05% | Marlborough  | 12.70% | Bartlett          | 11.23% | Campton       | 9.86%  | Bean's Grant        | 3                    |
| Plaistow       | 17.54% | Newton        | 15.00% | Troy         | 12.70% | Hale's Location   | 11.23% | Ellsworth     | 9.86%  | Bean's Purchase     |                      |
| Keene          | 17.12% | Rollinsford   | 14.95% | New Boston   | 12.68% | Hart's Location   | 11.23% | Bradford      | 9.84%  | Cambridge           |                      |
| Roxbury        | 17.12% | Pelham        | 14.91% | Bow          | 12.66% | Jackson           | 11.23% | Warner        | 9.84%  | Chandler's Purchase | ò                    |
| Sullivan       | 17.12% | Middleton     | 14.84% | Meredith     | 12.53% | Auburn            | 11.13% | Hollis        | 9.83%  | Crawford's Purchase |                      |
| Surry          | 17.12% | New Durham    | 14.84% | New Hampton  | 12.53% | Antrim            | 11.02% | Chester       | 9.74%  | Cutt's Grant        |                      |
| Dover          | 17.04% | Derry         | 14.78% | Barnstead    | 12.49% | Bennington        | 11.02% | New Ipswich   | 9.71%  | Dix's Grant         |                      |
| Gilford        | 16.80% | Rye           | 14.71% | Jaffrey      | 12.42% | New Castle        | 11.01% | Andover       | 9.71%  | Dixville            |                      |
| Gorham         | 16.72% | Epping        | 14.53% | Barrington   | 12.39% | Alton             | 10.99% | Salisbury     | 9.71%  | Erving's Location   |                      |
| Shelburne      | 16.72% | Newmarket     | 14.43% | Goshen       | 12.39% | Wolfeboro         | 10.99% | Harrisville   | 9.51%  | Green's Grant       |                      |
| Belmont        | 16.70% | Canaan        | 14.40% | Lempster     | 12.39% | Francestown       | 10.99% | Nelson        | 9.51%  | Hadley's Purchase   |                      |
| Goffstown      | 16.59% | Grafton       | 14.40% | Sunapee      | 12.39% | Greenfield        | 10.99% | Stoddard      | 9.51%  | Kilkenny            |                      |
| Portsmouth     | 16.45% | Orange        | 14.40% | Landaff      | 12.35% | Temple            | 10.99% | Grantham      | 9.51%  | Livermore           |                      |
| Litchfield     | 16.44% | Littleton     | 14.38% | Lisbon       | 12.35% | Moultonborough    | 10.98% | Strafford     | 8.93%  | Low and Burbank's ( | Grant                |
| Somersworth    | 16.36% | Hanover       | 14.35% | Lyman        | 12.35% | Sandwich          | 10.98% | Hollis        | 8.82%  | Martin's Location   |                      |
| Boscawen       | 16.32% | Atkinson      | 14.32% | Albany       | 12.32% | Hampton Falls     | 10.95% | Center Harbor | 8.82%  | Millsfield          |                      |
| Concord        | 16.32% | Danville      | 14.31% | Brookline    | 12.31% | Hopkinton         | 10.83% | Lyme          | 8.22%  | Odell               |                      |
| Webster        | 16.32% | Sandown       | 14.06% | Thornton     | 11.99% | Walpole           | 10.83% | Orford        | 8.22%  | Pinkham's Grant     |                      |
| Lebanon        | 16.22% | North Hampton | 13.92% | Woodstock    | 11.99% | Lincoln           | 10.79% | Piermont      | 8.22%  | Sargent's Purchase  |                      |
| Plainfield     | 16.22% | Ossipee       | 13.87% | Deering      | 11.99% | Waterville Valley | 10.79% | Madison       | 8.21%  | Second College Gra  | nt                   |
| Farmington     | 16.17% | Fitzwilliam   | 13.84% | Hillsborough | 11.99% | ,<br>Bethlehem    | 10.78% | Hancock       | 7.86%  | Success             |                      |
| Fremont        | 16.13% | Rindge        | 13.84% | Washington   | 11.99% | Loudon            | 10.78% |               |        | Thompson and Mese   | erves Purchase       |
| Kingston       | 16.04% | Merrimack     | 13.80% | Windsor      | 11.99% | Bath              | 10.59% |               |        | Wentworth's Locatio |                      |
| Colebrook      | 15.94% | Hooksett      | 13.68% | Clarksville  | 11.97% | Monroe            | 10.59% |               |        |                     |                      |
| Columbia       | 15.94% | Carroll       | 13.62% | Pittsburg    | 11.97% | Newbury           | 10.52% |               |        |                     |                      |
| Stewartstown   | 15.94% | Jefferson     | 13.62% | Chatham      | 11.92% | Sutton            | 10.52% |               |        |                     |                      |
| Stratford      | 15.94% | Randolph      | 13.62% | Conway       | 11.92% | Eaton             | 10.44% |               |        |                     |                      |
| Hampton        | 15.76% | Hudson        | 13.52% | Deerfield    | 11.91% | Freedom           | 10.44% |               |        |                     | THETC                |
| Hampstead      | 15.65% | New London    | 13.42% | Chichester   | 11.91% | Easton            | 10.41% |               |        | Tr.                 |                      |
| East Kingston  | 15.62% | Allenstown    | 13.32% | Pittsfield   | 11.91% | Franconia         | 10.41% |               |        |                     | TUFTS<br>Health Plan |
| South Hampton  | 15.62% | Pembroke      | 13.32% | Brookfield   | 11.88% | Sugar Hill        | 10.41% |               |        | FOU                 | NDATION B            |
|                |        |               |        |              |        |                   |        |               |        |                     |                      |