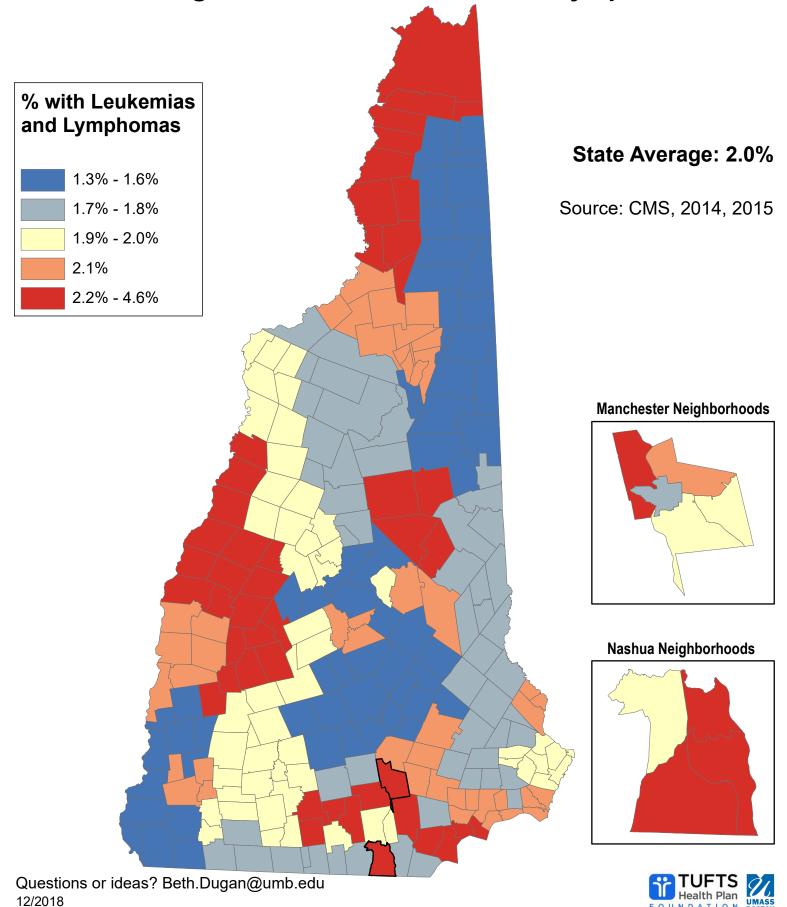

## Percentage of Medicare Beneficiaries Age 65+ Years Ever Diagnosed with Leukemias and Lymphomas

## % 65+ with Leukemias and Lymphomas

1.54%

1.54%

2.01%

2.01%

Hancock

Hanover

Harrisville

Hart's Location

1.88%

3.37%

1.88%

1.54%

Monroe

Nashua

Mont Vernon

Moultonborough

Concord

Conway

Cornish

Croydon

| Acworth       | 1.62%   | Dalton          | 2.03%  | Haverhill    | 1.83%  | Nelson         | 1.88%  | South Hampton     | 2.04% | Manchester                          |
|---------------|---------|-----------------|--------|--------------|--------|----------------|--------|-------------------|-------|-------------------------------------|
| Albany        | 1.54%   | Danbury         | 1.53%  | Hebron       | 1.96%  | New Boston     | 1.75%  | Springfield       | 4.56% | Central Manchester 1.63%            |
| Alexandria    | 1.96%   | Danville        | 1.97%  | Henniker     | 1.50%  | New Castle     | 1.78%  | Stark             | 2.17% | Manchester: West 2.93%              |
| Allenstown    | 1.60%   | Deerfield       | 2.09%  | Hill         | 1.53%  | New Durham     | 1.75%  | Stewartstown      | 2.17% | Manchester: South 1.95%             |
| Alstead       | 1.62%   | Deering         | 1.88%  | Hillsborough | 1.88%  | New Hampton    | 1.53%  | Stoddard          | 1.88% | Manchester: North 2.02%             |
| Alton         | 2.01%   | Derry           | 1.64%  | Hinsdale     | 1.54%  | New Ipswich    | 1.72%  | Strafford         | 1.75% | Manchester: East 1.84%              |
| Amherst       | 2.14%   | Dorchester      | 1.96%  | Holderness   | 1.74%  | New London     | 4.56%  | Stratford         | 2.17% |                                     |
| Andover       | 1.88%   | Dover           | 2.00%  | Hollis       | 1.63%  | Newbury        | 2.58%  | Stratham          | 1.93% | Nashua                              |
| Antrim        | 1.88%   | Dublin          | 1.88%  | Hooksett     | 2.09%  | Newfields      | 1.93%  | Sugar Hill        | 1.71% | Nashua: Zip 03060 2.31%             |
| Ashland       | 1.74%   | Dummer          | 1.62%  | Hopkinton    | 1.50%  | Newington      | 1.78%  | Sullivan          | 2.05% | Nashua: Zip 03062 2.36%             |
| Atkinson      | 2.59%   | Dunbarton       | 1.50%  | Hudson       | 1.74%  | Newmarket      | 1.93%  | Sunapee           | 2.58% | Nashua: Zip 03063 1.87%             |
| Auburn        | 2.09%   | Durham          | 1.74%  | Jackson      | 1.54%  | Newport        | 2.01%  | Surry             | 2.05% | Nashua: Zip 03064 2.67%             |
| Barnstead     | 1.31%   | East Kingston   | 2.04%  | Jaffrey      | 1.72%  | Newton         | 2.04%  | Sutton            | 2.58% |                                     |
| Barrington    | 1.75%   | Easton          | 1.71%  | Jefferson    | 2.03%  | North Hampton  | 1.93%  | Swanzey           | 1.54% |                                     |
| Bartlett      | 1.54%   | Eaton           | 1.64%  | Keene        | 2.05%  | Northfield     | 2.02%  | Tamworth          | 2.12% |                                     |
| Bath          | 1.83%   | Effingham       | 1.64%  | Kensington   | 1.77%  | Northumberland | 2.17%  | Temple            | 1.77% |                                     |
| Bedford       | 2.42%   | Ellsworth       | 1.74%  | Kingston     | 2.04%  | Northwood      | 1.51%  | Thornton          | 1.74% | Unincorporated Places               |
| Belmont       | 1.31%   | Enfield         | 3.27%  | Laconia      | 1.94%  | Nottingham     | 1.71%  | Tilton            | 2.02% | Atkinson and Gilmanton Academy Gran |
| Bennington    | 1.88%   | Epping          | 1.71%  | Laconia      | 2.03%  | Orange         | 3.37%  | Troy              | 1.88% | Bean's Grant                        |
| Benton        | 1.83%   | Epsom           | 1.60%  | Landaff      | 1.83%  | Orford         | 3.37%  | Tuftonboro        | 2.12% | Bean's Orani<br>Bean's Purchase     |
| Berlin        | 1.62%   | Errol           | 1.62%  | Langdon      | 1.62%  | Ossipee        | 1.64%  | Unity             | 2.12% | Cambridge                           |
| Bethlehem     | 1.71%   | Exeter          | 1.02%  | Lebanon      | 3.27%  | Pelham         | 1.69%  | Wakefield         | 1.64% | Chandler's Purchase                 |
|               | 1.71%   |                 | 1.77%  |              |        | Pembroke       | 1.60%  |                   | 1.62% | Crawford's Purchase                 |
| Boscawen      |         | Farmington      |        | Lee          | 1.74%  |                |        | Walpole           |       |                                     |
| Bow           | 1.50%   | Fitzwilliam     | 1.72%  | Lempster     | 2.58%  | Peterborough   | 1.77%  | Warner            | 1.88% | Cutt's Grant                        |
| Bradford      | 1.88%   | Francestown     | 1.77%  | Lincoln      | 1.74%  | Piermont       | 3.37%  | Warren            | 1.96% | Dix's Grant                         |
| Brentwood     | 1.77%   | Franconia       | 1.71%  | Lisbon       | 1.83%  | Pittsburg      | 2.17%  | Washington        | 1.88% | Dixville                            |
| Bridgewater   | 1.96%   | Franklin        | 2.02%  | Litchfield   | 1.91%  | Pittsfield     | 1.51%  | Waterville Valley | 1.74% | Erving's Location                   |
| Bristol       | 1.96%   | Freedom         | 1.64%  | Littleton    | 1.71%  | Plainfield     | 3.27%  | Weare             | 1.50% | Green's Grant                       |
| Brookfield    | 1.64%   | Fremont         | 1.71%  | Londonderry  | 2.16%  | Plaistow       | 2.59%  | Webster           | 1.54% | Hadley's Purchase                   |
| Brookline     | 1.63%   | Gilford         | 2.01%  | Loudon       | 1.51%  | Plymouth       | 1.96%  | Wentworth         | 1.96% | Kilkenny                            |
| Campton       | 1.74%   | Gilmanton       | 1.31%  | Lyman        | 1.83%  | Portsmouth     | 1.92%  | Westmoreland      | 1.62% | Livermore                           |
| Canaan        | 3.37%   | Gilsum          | 1.62%  | Lyme         | 3.37%  | Randolph       | 2.03%  | Whitefield        | 2.03% | Low and Burbank's Grant             |
| Candia        | 2.09%   | Goffstown       | 1.75%  | Lyndeborough | 2.14%  | Raymond        | 1.71%  | Wilmot            | 4.56% | Martin's Location                   |
| Canterbury    | 1.51%   | Gorham          | 1.62%  | Madbury      | 1.74%  | Richmond       | 1.54%  | Wilton            | 2.14% | Millsfield                          |
| Carroll       | 2.03%   | Goshen          | 2.58%  | Madison      | 1.54%  | Rindge         | 1.72%  | Winchester        | 1.54% | Odell                               |
| Center Harbor | 1.53%   | Grafton         | 3.37%  | Manchester   | 2.13%  | Rochester      | 1.72%  | Windham           | 2.16% | Pinkham's Grant                     |
| Charlestown   | 2.01%   | Grantham        | 3.27%  | Marlborough  | 1.88%  | Rollinsford    | 2.04%  | Windsor           | 1.88% | Sargent's Purchase                  |
| Chatham       | 1.54%   | Greenfield      | 1.77%  | Marlow       | 1.62%  | Roxbury        | 2.05%  | Wolfeboro         | 1.66% | Second College Grant                |
| Chester       | 1.97%   | Greenland       | 1.78%  | Mason        | 1.63%  | Rumney         | 1.96%  | Woodstock         | 1.74% | Success                             |
| Chesterfield  | 1.62%   | Greenville      | 1.63%  | Meredith     | 1.53%  | Rye            | 1.78%  |                   |       | Thompson and Meserves Purchase      |
| Chichester    | 1.51%   | Groton          | 1.96%  | Merrimack    | 1.91%  | Salem          | 2.44%  |                   |       | Wentworth's Location                |
| Claremont     | 2.01%   | Hale's Location | 1.54%  | Middleton    | 1.75%  | Salisbury      | 1.88%  |                   |       |                                     |
| Clarksville   | 2.17%   | Hampstead       | 1.97%  | Milan        | 1.62%  | Sanbornton     | 1.53%  |                   |       |                                     |
| Colebrook     | 2.17%   | Hampton         | 2.00%  | Milford      | 1.83%  | Sandown        | 1.97%  |                   |       |                                     |
| Columbia      | 2.17%   | Hampton Falls   | 2.00%  | Milton       | 1.75%  | Sandwich       | 2.12%  |                   |       |                                     |
| C             | 1 5 40/ | H               | 1.000/ | Managa       | 1.000/ | Carlerral:     | 2.040/ |                   |       |                                     |

1.83%

2.14%

2.12%

2.30%

Seabrook

Shelburne

Somersworth

Sharon

2.04%

1.77%

1.62%

2.04%

## % 65+ with Leukemias and Lymphomas (Ranked)

Deerfield

Hooksett

Keene

Roxbury

2.09%

2.09%

2.05%

2.05%

Newmarket

Stratham

Portsmouth

North Hampton

1.93%

1.93%

1.93%

1.92%

Goffstown

Durham

Lee

**New Boston** 

1.75%

1.75%

1.74%

1.74%

Chesterfield

Gilsum

Langdon

Marlow

1.62%

1.62%

1.62%

1.62%

| New London     | 4.56% | Sullivan      | 2.05% | Litchfield   | 1.91% | Madbury           | 1.74% | Walpole         | 1.62% | Manchester                           |
|----------------|-------|---------------|-------|--------------|-------|-------------------|-------|-----------------|-------|--------------------------------------|
| Springfield    | 4.56% | Surry         | 2.05% | Merrimack    | 1.91% | Hudson            | 1.74% | Westmoreland    | 1.62% | Manchester: West 2.93%               |
| Wilmot         | 4.56% | East Kingston | 2.04% | Antrim       | 1.88% | Ashland           | 1.74% | Allenstown      | 1.60% | Manchester: North 2.02%              |
| Canaan         | 3.37% | Kingston      | 2.04% | Bennington   | 1.88% | Campton           | 1.74% | Epsom           | 1.60% | Manchester: South 1.95%              |
| Grafton        | 3.37% | Newton        | 2.04% | Dublin       | 1.88% | Ellsworth         | 1.74% | Pembroke        | 1.60% | Manchester: East 1.84%               |
| Hanover        | 3.37% | Seabrook      | 2.04% | Hancock      | 1.88% | Holderness        | 1.74% | Boscawen        | 1.54% | Central Manchester 1.63%             |
| Lyme           | 3.37% | South Hampton | 2.04% | Harrisville  | 1.88% | Lincoln           | 1.74% | Concord         | 1.54% |                                      |
| Orange         | 3.37% | Rollinsford   | 2.04% | Marlborough  | 1.88% | Thornton          | 1.74% | Webster         | 1.54% | Nashua                               |
| Orford         | 3.37% | Somersworth   | 2.04% | Nelson       | 1.88% | Waterville Valley | 1.74% | Hinsdale        | 1.54% | Nashua: Zip 03064 2.67%              |
| Piermont       | 3.37% | Carroll       | 2.03% | Stoddard     | 1.88% | Woodstock         | 1.74% | Richmond        | 1.54% | Nashua: Zip 03062 2.36%              |
| Enfield        | 3.27% | Dalton        | 2.03% | Troy         | 1.88% | Rochester         | 1.72% | Swanzey         | 1.54% | Nashua: Zip 03060 2.31%              |
| Grantham       | 3.27% | Jefferson     | 2.03% | Andover      | 1.88% | Fitzwilliam       | 1.72% | Winchester      | 1.54% | Nashua: Zip 03063 1.87%              |
| Lebanon        | 3.27% | Lancaster     | 2.03% | Bradford     | 1.88% | Jaffrey           | 1.72% | Albany          | 1.54% |                                      |
| Plainfield     | 3.27% | Randolph      | 2.03% | Deering      | 1.88% | New Ipswich       | 1.72% | Bartlett        | 1.54% |                                      |
| Atkinson       | 2.59% | Whitefield    | 2.03% | Hillsborough | 1.88% | Rindge            | 1.72% | Chatham         | 1.54% |                                      |
| Plaistow       | 2.59% | Franklin      | 2.02% | Salisbury    | 1.88% | Bethlehem         | 1.71% | Conway          | 1.54% |                                      |
| Goshen         | 2.58% | Northfield    | 2.02% | Warner       | 1.88% | Easton            | 1.71% | Hale's Location | 1.54% | Unincorporated Places                |
| Lempster       | 2.58% | Tilton        | 2.02% | Washington   | 1.88% | Franconia         | 1.71% | Hart's Location | 1.54% | Atkinson and Gilmanton Academy Grant |
| Newbury        | 2.58% | Alton         | 2.01% | Windsor      | 1.88% | Littleton         | 1.71% | Jackson         | 1.54% | Bean's Grant                         |
| Sunapee        | 2.58% | Gilford       | 2.01% | Milford      | 1.83% | Sugar Hill        | 1.71% | Madison         | 1.54% | Bean's Purchase                      |
| Sutton         | 2.58% | Charlestown   | 2.01% | Bath         | 1.83% | Epping            | 1.71% | Center Harbor   | 1.53% | Cambridge                            |
| Salem          | 2.44% | Claremont     | 2.01% | Benton       | 1.83% | Fremont           | 1.71% | Danbury         | 1.53% | Chandler's Purchase                  |
| Bedford        | 2.42% | Cornish       | 2.01% | Haverhill    | 1.83% | Nottingham        | 1.71% | Dunbarton       | 1.53% | Crawford's Purchase                  |
| Nashua         | 2.30% | Croydon       | 2.01% | Landaff      | 1.83% | Raymond           | 1.71% | Meredith        | 1.53% | Cutt's Grant                         |
| Clarksville    | 2.17% | Newport       | 2.01% | Lisbon       | 1.83% | Pelham            | 1.69% | New Hampton     | 1.53% | Dix's Grant                          |
| Colebrook      | 2.17% | Unity         | 2.01% | Lyman        | 1.83% | Wolfeboro         | 1.66% | Sanbornton      | 1.53% | Dixville                             |
| Columbia       | 2.17% | Hampton       | 2.00% | Monroe       | 1.83% | Brookfield        | 1.64% | Canterbury      | 1.51% | Erving's Location                    |
| Northumberland | 2.17% | Hampton Falls | 2.00% | Greenland    | 1.78% | Eaton             | 1.64% | Chichester      | 1.51% | Green's Grant                        |
| Pittsburg      | 2.17% | Dover         | 2.00% | New Castle   | 1.78% | Effingham         | 1.64% | Loudon          | 1.51% | Hadley's Purchase                    |
| Stark          | 2.17% | Chester       | 1.97% | Newington    | 1.78% | Freedom           | 1.64% | Northwood       | 1.51% | Kilkenny                             |
| Stewartstown   | 2.17% | Danville      | 1.97% | Rye          | 1.78% | Ossipee           | 1.64% | Pittsfield      | 1.51% | Livermore                            |
| Stratford      | 2.17% | Hampstead     | 1.97% | Francestown  | 1.77% | Wakefield         | 1.64% | Bow             | 1.50% | Low and Burbank's Grant              |
| Londonderry    | 2.16% | Sandown       | 1.97% | Greenfield   | 1.77% | Derry             | 1.64% | Dunbarton       | 1.50% | Martin's Location                    |
| Windham        | 2.16% | Alexandria    | 1.96% | Peterborough | 1.77% | Brookline         | 1.63% | Henniker        | 1.50% | Millsfield                           |
| Amherst        | 2.14% | Bridgewater   | 1.96% | Sharon       | 1.77% | Greenville        | 1.63% | Hopkinton       | 1.50% | Odell                                |
| Lyndeborough   | 2.14% | Bristol       | 1.96% | Temple       | 1.77% | Hollis            | 1.63% | Weare           | 1.50% | Pinkham's Grant                      |
| Mont Vernon    | 2.14% | Dorchester    | 1.96% | Brentwood    | 1.77% | Mason             | 1.63% | Barnstead       | 1.31% | Sargent's Purchase                   |
| Wilton         | 2.14% | Groton        | 1.96% | Exeter       | 1.77% | Berlin            | 1.62% | Belmont         | 1.31% | Second College Grant                 |
| Manchester     | 2.13% | Hebron        | 1.96% | Kensington   | 1.77% | Dummer            | 1.62% | Gilmanton       | 1.31% | Success                              |
| Moultonborough | 2.12% | Plymouth      | 1.96% | Barrington   | 1.75% | Errol             | 1.62% |                 |       | Thompson and Meserves Purchase       |
| Sandwich       | 2.12% | Rumney        | 1.96% | Farmington   | 1.75% | Gorham            | 1.62% |                 |       | Wentworth's Location                 |
| Tamworth       | 2.12% | Warren        | 1.96% | Middleton    | 1.75% | Milan             | 1.62% |                 |       |                                      |
| Tuftonboro     | 2.12% | Wentworth     | 1.96% | Milton       | 1.75% | Shelburne         | 1.62% |                 |       |                                      |
| Auburn         | 2.09% | Laconia       | 1.94% | New Durham   | 1.75% | Acworth           | 1.62% |                 |       |                                      |
| Candia         | 2.09% | Newfields     | 1.93% | Strafford    | 1.75% | Alstead           | 1.62% |                 |       |                                      |