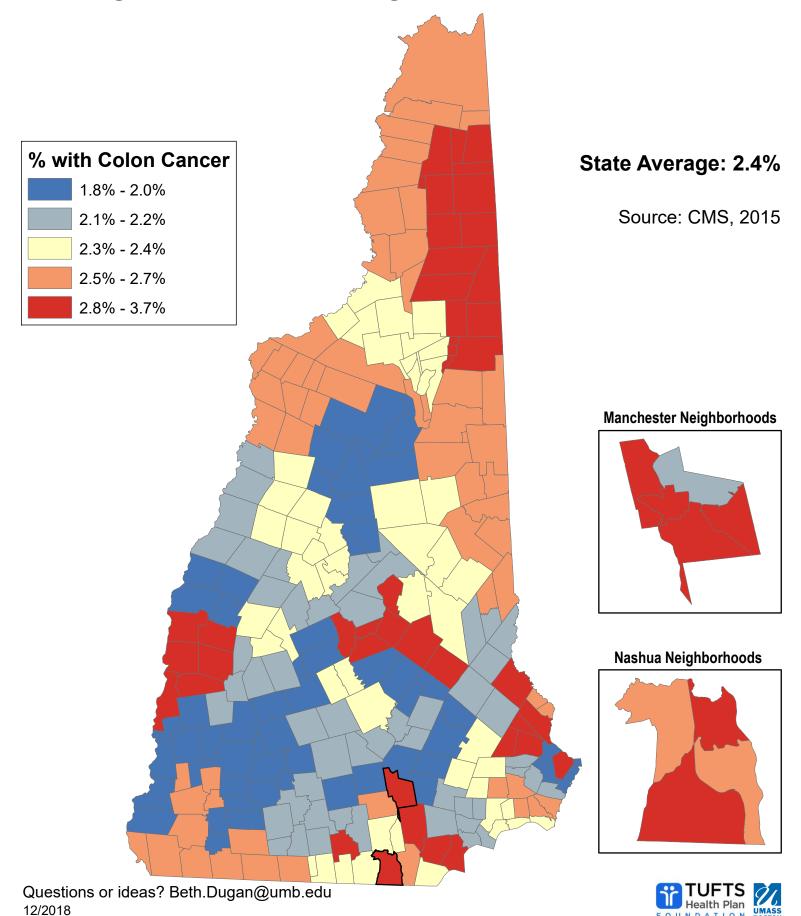

## Percentage of Medicare Beneficiaries Age 65+ Years Ever Diagnosed with Colon Cancer

## % 65+ with Colon Cancer

Concord

Conway

Cornish

Croydon

2.26%

2.67%

3.02%

2.66%

| ,,,,,,,,,,,,,,,,,,,,,,,,,,,,,,,,,,,,,,, |                | ucc.                 |       |                        |                |                |                |                   |        |                                      |
|-----------------------------------------|----------------|----------------------|-------|------------------------|----------------|----------------|----------------|-------------------|--------|--------------------------------------|
| Acworth                                 | 1.79%          | Dalton               | 2.27% | Haverhill              | 2.52%          | Nelson         | 1.81%          | South Hampton     | 2.36%  | Manchester                           |
| Albany                                  | 2.67%          | Danbury              | 2.01% | Hebron                 | 2.36%          | New Boston     | 1.96%          | Springfield       | 2.28%  | Central Manchester 3.41%             |
| Alexandria                              | 2.36%          | Danville             | 2.10% | Henniker               | 1.99%          | New Castle     | 1.87%          | Stark             | 2.65%  | Manchester: West 3.05%               |
| Allenstown                              | 2.18%          | Deerfield            | 1.75% | Hill                   | 2.01%          | New Durham     | 2.22%          | Stewartstown      | 2.65%  | Manchester: South 2.89%              |
| Alstead                                 | 1.79%          | Deering              | 1.98% | Hillsborough           | 1.98%          | New Hampton    | 2.01%          | Stoddard          | 1.81%  | Manchester: North 2.09%              |
| Alton                                   | 2.24%          | Derry                | 1.98% | Hinsdale               | 2.49%          | New Ipswich    | 2.65%          | Strafford         | 2.22%  | Manchester: East 2.73%               |
| Amherst                                 | 1.99%          | Dorchester           | 2.36% | Holderness             | 1.96%          | New London     | 2.28%          | Stratford         | 2.65%  |                                      |
| Andover                                 | 1.98%          | Dover                | 2.76% | Hollis                 | 2.39%          | Newbury        | 2.02%          | Stratham          | 2.20%  | Nashua                               |
| Antrim                                  | 1.81%          | Dublin               | 1.81% | Hooksett               | 1.75%          | Newfields      | 2.20%          | Sugar Hill        | 2.58%  | Nashua: Zip 03060 2.58%              |
| Ashland                                 | 1.96%          | Dummer               | 3.05% | Hopkinton              | 1.99%          | Newington      | 1.87%          | Sullivan          | 2.48%  | Nashua: Zip 03062 3.10%              |
| Atkinson                                | 2.00%          | Dunbarton            | 1.99% | Hudson                 | 2.51%          | Newmarket      | 2.20%          | Sunapee           | 2.02%  | Nashua: Zip 03063 2.53%              |
| Auburn                                  | 1.75%          | Durham               | 2.87% | Jackson                | 2.67%          | Newport        | 3.02%          | Surry             | 2.48%  | Nashua: Zip 03064 2.76%              |
| Barnstead                               | 2.84%          | East Kingston        | 2.36% | Jaffrey                | 2.65%          | Newton         | 2.36%          | Sutton            | 2.02%  | ·                                    |
| Barrington                              | 2.22%          | Easton               | 2.58% | Jefferson              | 2.27%          | North Hampton  | 2.20%          | Swanzey           | 2.49%  |                                      |
| Bartlett                                | 2.67%          | Eaton                | 2.47% | Keene                  | 2.48%          | Northfield     | 2.72%          | Tamworth          | 2.30%  |                                      |
| Bath                                    | 2.52%          | Effingham            | 2.47% | Kensington             | 2.49%          | Northumberland | 2.65%          | Temple            | 2.00%  |                                      |
| Bedford                                 | 2.62%          | Ellsworth            | 1.96% | Kingston               | 2.36%          | Northwood      | 1.95%          | Thornton          | 1.96%  | Unincorporated Places                |
| Belmont                                 | 2.84%          | Enfield              | 1.93% | Laconia                | 2.75%          | Nottingham     | 2.25%          | Tilton            | 2.72%  | Atkinson and Gilmanton Academy Grant |
| Bennington                              | 1.81%          | Epping               | 2.25% | Lancaster              | 2.27%          | Orange         | 2.00%          | Troy              | 1.81%  | Bean's Grant                         |
| Benton                                  | 2.52%          | Epsom                | 2.18% | Landaff                | 2.52%          | Orford         | 2.00%          | Tuftonboro        | 2.30%  | Bean's Purchase                      |
| Berlin                                  | 3.05%          | Errol                | 3.05% | Langdon                | 1.79%          | Ossipee        | 2.47%          | Unity             | 3.02%  | Cambridge                            |
| Bethlehem                               | 2.58%          | Exeter               | 2.49% | Lebanon                | 1.93%          | Pelham         | 2.30%          | Wakefield         | 2.47%  | Chandler's Purchase                  |
| Boscawen                                | 2.26%          | Farmington           | 2.22% | Lee                    | 2.87%          | Pembroke       | 2.18%          | Walpole           | 1.79%  | Crawford's Purchase                  |
| Bow                                     | 1.99%          | Fitzwilliam          | 2.65% | Lempster               | 2.02%          | Peterborough   | 2.00%          | Warner            | 1.98%  | Cutt's Grant                         |
| Bradford                                | 1.98%          | Francestown          | 2.00% | Lincoln                | 1.96%          | Piermont       | 2.00%          | Warren            | 2.36%  | Dix's Grant                          |
| Brentwood                               | 2.49%          | Franconia            | 2.58% | Lisbon                 | 2.52%          | Pittsburg      | 2.65%          | Washington        | 1.98%  | Dixville                             |
| Bridgewater                             | 2.36%          | Franklin             | 2.72% | Litchfield             | 2.27%          | Pittsfield     | 1.95%          | Waterville Valley | 1.96%  | Erving's Location                    |
| Bristol                                 | 2.36%          | Freedom              | 2.47% | Littleton              | 2.58%          | Plainfield     | 1.93%          | Weare             | 1.99%  | Green's Grant                        |
| Brookfield                              | 2.47%          | Fremont              | 2.47% | Londonderry            | 2.69%          | Plaistow       | 2.00%          | Webster           | 2.26%  | Hadley's Purchase                    |
| Brookline                               | 2.39%          | Gilford              | 2.24% | Loudon                 | 1.95%          | Plymouth       | 2.36%          | Wentworth         | 2.26%  | Kilkenny                             |
| Campton                                 | 1.96%          | Gilmanton            | 2.84% | Lyman                  | 2.52%          | Portsmouth     | 2.83%          | Westmoreland      | 1.79%  | Livermore                            |
| Campion                                 | 2.00%          | Gilsum               | 1.79% | Lyme                   | 2.00%          | Randolph       | 2.27%          | Whitefield        | 2.27%  | Low and Burbank's Grant              |
| Candia                                  | 1.75%          | Goffstown            | 1.96% | Lyndeborough           | 1.99%          | Raymond        | 2.25%          | Wilmot            | 2.27%  | Martin's Location                    |
| Canterbury                              | 1.75%          | Gorham               | 3.05% | Madbury                | 2.87%          | Richmond       | 2.49%          | Wilton            | 1.99%  | Millsfield                           |
| Carroll                                 | 2.27%          | Goshen               | 2.02% | Madison                | 2.67%          | Rindge         | 2.45%          | Winchester        | 2.49%  | Odell                                |
| Center Harbor                           | 2.01%          | Grafton              | 2.02% | Manchester             | 2.84%          | Rochester      | 2.03%          | Windham           | 2.49%  | Pinkham's Grant                      |
| Charlestown                             | 3.02%          | Grantham             | 1.93% | Marlborough            | 1.81%          | Rollinsford    | 2.77%          | Windsor           | 1.98%  | Sargent's Purchase                   |
| Chatham                                 | 2.67%          | Greenfield           | 2.00% | Marlow                 | 1.79%          | Roxbury        | 2.48%          | Wolfeboro         | 2.35%  | Second College Grant                 |
| Chester                                 | 2.07%          | Greenland            | 1.87% |                        | 2.39%          | Rumney         | 2.46%          |                   | 1.96%  | Success                              |
| Chesterfield                            | 2.10%<br>1.79% |                      | 2.39% | Mason<br>Meredith      | 2.39%<br>2.01% | ,              | 2.36%<br>1.87% | Woodstock         | 1.7070 |                                      |
|                                         |                | Greenville<br>Greton |       |                        |                | Rye            |                |                   |        | Thompson and Meserves Purchase       |
| Chichester                              | 1.95%          | Groton               | 2.36% | Merrimack<br>Middleton | 2.27%          | Sallem         | 3.26%          |                   |        | Wentworth's Location                 |
| Claremont                               | 3.02%          | Hale's Location      | 2.67% | Middleton              | 2.22%          | Salisbury      | 1.98%          |                   |        |                                      |
| Clarksville                             | 2.65%          | Hampstead            | 2.10% | Milan                  | 3.05%          | Sanbornton     | 2.01%          |                   |        |                                      |
| Colebrook                               | 2.65%          | Hampton              | 2.42% | Milford                | 3.74%          | Sandown        | 2.10%          |                   |        |                                      |
| Columbia                                | 2.65%          | Hampton Falls        | 2.42% | Milton                 | 2.22%          | Sandwich       | 2.30%          |                   |        |                                      |

## % 65+ with Colon Cancer (Ranked)

2.65%

2.65%

2.65%

2.65%

South Hampton

Alexandria

**Bristol** 

Bridgewater

Pittsburg

Stratford

Stewartstown

Stark

2.36%

2.36%

2.36%

2.36%

Pembroke

Chester

Danville

Hampstead

| Milford         | 3.74%   | Fitzwilliam           | 2.65%  | Dorchester     | 2.36%  | Sandown       | 2.10%  | Thornton          | 1.96% | Manchester                           |
|-----------------|---------|-----------------------|--------|----------------|--------|---------------|--------|-------------------|-------|--------------------------------------|
| Salem           | 3.26%   | Jaffrey               | 2.65%  | Groton         | 2.36%  | Goshen        | 2.02%  | Waterville Valley | 1.96% | Central Manchester 3.41%             |
| Berlin          | 3.05%   | New Ipswich           | 2.65%  | Hebron         | 2.36%  | Lempster      | 2.02%  | Woodstock         | 1.96% | Manchester: West 3.05%               |
| Dummer          | 3.05%   | Rindge                | 2.65%  | Plymouth       | 2.36%  | Newbury       | 2.02%  | Goffstown         | 1.96% | Manchester: South 2.89%              |
| Errol           | 3.05%   | Bedford               | 2.62%  | Rumney         | 2.36%  | Sunapee       | 2.02%  | New Boston        | 1.96% | Manchester: East 2.73%               |
| Gorham          | 3.05%   | Bethlehem             | 2.58%  | Warren         | 2.36%  | Sutton        | 2.02%  | Canterbury        | 1.95% | Manchester: North 2.09%              |
| Milan           | 3.05%   | Easton                | 2.58%  | Wentworth      | 2.36%  | Center Harbor | 2.01%  | Chichester        | 1.95% |                                      |
| Shelburne       | 3.05%   | Franconia             | 2.58%  | Wolfeboro      | 2.35%  | Danbury       | 2.01%  | Loudon            | 1.95% | Nashua                               |
| Charlestown     | 3.02%   | Littleton             | 2.58%  | Pelham         | 2.30%  | Hill          | 2.01%  | Northwood         | 1.95% | Nashua: Zip 03062 3.10%              |
| Claremont       | 3.02%   | Sugar Hill            | 2.58%  | Moultonborough | 2.30%  | Meredith      | 2.01%  | Pittsfield        | 1.95% | Nashua: Zip 03064 2.76%              |
| Cornish         | 3.02%   | Bath                  | 2.52%  | Sandwich       | 2.30%  | New Hampton   | 2.01%  | Enfield           | 1.93% | Nashua: Zip 03060 2.58%              |
| Croydon         | 3.02%   | Benton                | 2.52%  | Tamworth       | 2.30%  | Sanbornton    | 2.01%  | Grantham          | 1.93% | Nashua: Zip 03063 2.53%              |
| Newport         | 3.02%   | Haverhill             | 2.52%  | Tuftonboro     | 2.30%  | Francestown   | 2.00%  | Lebanon           | 1.93% | ·                                    |
| Unity           | 3.02%   | Landaff               | 2.52%  | New London     | 2.28%  | Greenfield    | 2.00%  | Plainfield        | 1.93% |                                      |
| Durham          | 2.87%   | Lisbon                | 2.52%  | Springfield    | 2.28%  | Peterborough  | 2.00%  | Greenland         | 1.87% |                                      |
| Lee             | 2.87%   | Lyman                 | 2.52%  | Wilmot         | 2.28%  | Sharon        | 2.00%  | New Castle        | 1.87% |                                      |
| Madbury         | 2.87%   | Monroe                | 2.52%  | Litchfield     | 2.27%  | Temple        | 2.00%  | Newington         | 1.87% | Unincorporated Places                |
| Manchester      | 2.84%   | Hudson                | 2.51%  | Merrimack      | 2.27%  | Atkinson      | 2.00%  | Rye               | 1.87% | Atkinson and Gilmanton Academy Grant |
| Barnstead       | 2.84%   | Hinsdale              | 2.49%  | Carroll        | 2.27%  | Plaistow      | 2.00%  | Antrim            | 1.81% | Bean's Grant                         |
| Belmont         | 2.84%   | Richmond              | 2.49%  | Dalton         | 2.27%  | Canaan        | 2.00%  | Bennington        | 1.81% | Bean's Purchase                      |
| Gilmanton       | 2.84%   | Swanzey               | 2.49%  | Jefferson      | 2.27%  | Grafton       | 2.00%  | Dublin            | 1.81% | Cambridge                            |
| Portsmouth      | 2.83%   | Winchester            | 2.49%  | Lancaster      | 2.27%  | Hanover       | 2.00%  | Hancock           | 1.81% | Chandler's Purchase                  |
| Nashua          | 2.78%   | Brentwood             | 2.49%  | Randolph       | 2.27%  | Lyme          | 2.00%  | Marlow            | 1.81% | Crawford's Purchase                  |
| Rochester       | 2.77%   | Exeter                | 2.49%  | Whitefield     | 2.27%  | Orange        | 2.00%  | Marlborough       | 1.81% | Cutt's Grant                         |
| Dover           | 2.76%   | Kensington            | 2.49%  | Boscawen       | 2.26%  | Orford        | 2.00%  | Nelson            | 1.81% | Dix's Grant                          |
| Laconia         | 2.75%   | Keene                 | 2.48%  | Concord        | 2.26%  | Piermont      | 2.00%  | Stoddard          | 1.81% | Dixville                             |
| Franklin        | 2.72%   | Roxbury               | 2.48%  | Webster        | 2.26%  | Bow           | 1.99%  | Troy              | 1.81% | Erving's Location                    |
| Northfield      | 2.72%   | Sullivan              | 2.48%  | Epping         | 2.25%  | Dunbarton     | 1.99%  | Acworth           | 1.79% | Green's Grant                        |
| Tilton          | 2.72%   | Surry                 | 2.48%  | Fremont        | 2.25%  | Henniker      | 1.99%  | Alstead           | 1.79% | Hadley's Purchase                    |
| Londonderry     | 2.69%   | Brookfield            | 2.47%  | Nottingham     | 2.25%  | Hopkinton     | 1.99%  | Chesterfield      | 1.79% | Kilkenny                             |
| Windham         | 2.69%   | Eaton                 | 2.47%  | Raymond        | 2.25%  | Weare         | 1.99%  | Gilsum            | 1.79% | Livermore                            |
| Albany          | 2.67%   | Effingham             | 2.47%  | Alton          | 2.24%  | Amherst       | 1.99%  | Langdon           | 1.79% | Low and Burbank's Grant              |
| Bartlett        | 2.67%   | Freedom               | 2.47%  | Gilford        | 2.24%  | Lyndeborough  | 1.99%  | Marlow            | 1.79% | Martin's Location                    |
| Chatham         | 2.67%   | Ossipee               | 2.47%  | Barrington     | 2.22%  | Mont Vernon   | 1.99%  | Walpole           | 1.79% | Millsfield                           |
| Conway          | 2.67%   | Wakefield             | 2.47%  | Farmington     | 2.22%  | Wilton        | 1.99%  | Westmoreland      | 1.79% | Odell                                |
| Hale's Location | 2.67%   | Hampton               | 2.42%  | Middleton      | 2.22%  | Derry         | 1.98%  | Auburn            | 1.75% | Pinkham's Grant                      |
| Hart's Location | 2.67%   | Hampton Falls         | 2.42%  | Milton         | 2.22%  | Andover       | 1.98%  | Candia            | 1.75% | Sargent's Purchase                   |
| Jackson         | 2.67%   | Brookline             | 2.39%  | New Durham     | 2.22%  | Bradford      | 1.98%  | Deerfield         | 1.75% | Second College Grant                 |
| Madison         | 2.67%   | Greenville            | 2.39%  | Strafford      | 2.22%  | Deering       | 1.98%  | Hooksett          | 1.75% | Success                              |
| Rollinsford     | 2.66%   | Hollis                | 2.39%  | Newfields      | 2.20%  | Hillsborough  | 1.98%  |                   |       | Thompson and Meserves Purchase       |
| Somersworth     | 2.66%   | Mason                 | 2.39%  | Newmarket      | 2.20%  | Salisbury     | 1.98%  |                   |       | Wentworth's Location                 |
| Clarksville     | 2.65%   | East Kingston         | 2.36%  | North Hampton  | 2.20%  | Warner        | 1.98%  |                   |       |                                      |
| Colebrook       | 2.65%   | Kingston              | 2.36%  | Stratham       | 2.20%  | Washington    | 1.98%  |                   |       |                                      |
| Columbia        | 2.65%   | Newton                | 2.36%  | Allenstown     | 2.18%  | Windsor       | 1.98%  |                   |       |                                      |
| Northumberland  | 2.65%   | Seabrook              | 2.36%  | Epsom          | 2.18%  | Ashland       | 1.96%  |                   |       |                                      |
| Dittalaura      | 2 / 50/ | Courtle I I communica | 2 2/0/ | Domehraka      | 2 100/ | 0             | 1.0/0/ |                   |       |                                      |

2.18%

2.10%

2.10%

2.10%

Campton

Ellsworth

Lincoln

Holderness

1.96%

1.96%

1.96%

1.96%