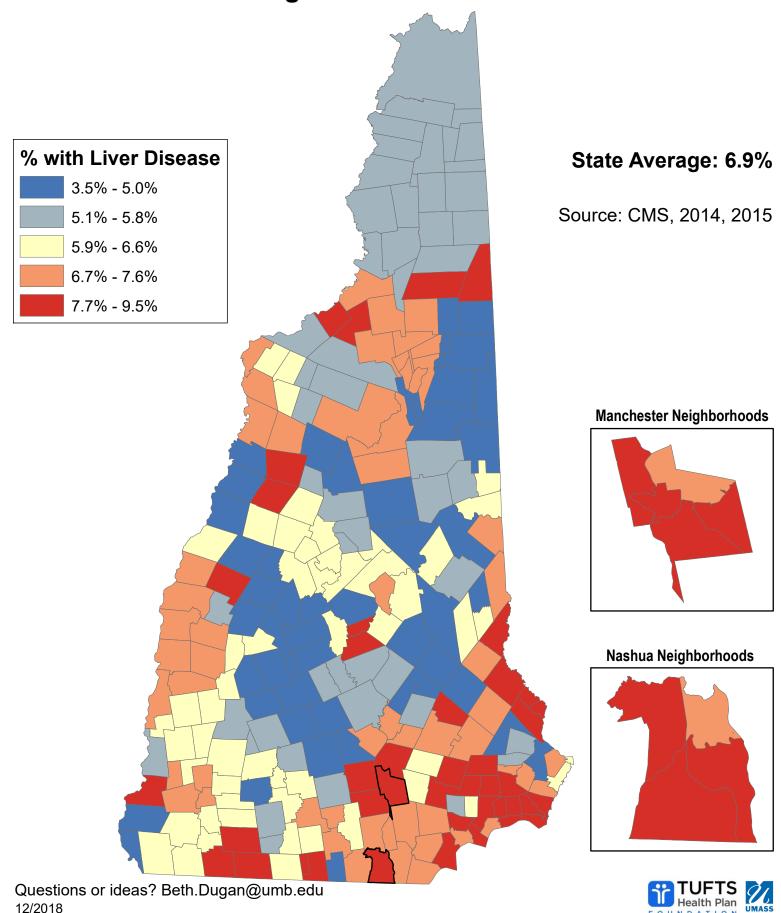

## Percentage of Medicare Beneficiaries Age 65+ Ever Diagnosed with Liver Disease

## % 65+ with Liver Diseases

5.67%

4.73%

6.77%

6.77%

Concord

Conway

Cornish

Croydon

Hancock

Hanover

Harrisville

Hart's Location

4.33%

6.36%

6.15%

3.51%

Monroe

Nashua

Mont Vernon

Moultonborough

| 70 00 : 111111 |        | Jeases             |        |              |        |                |        |                   |       |                                     |
|----------------|--------|--------------------|--------|--------------|--------|----------------|--------|-------------------|-------|-------------------------------------|
| Acworth        | 6.22%  | Dalton             | 8.01%  | Haverhill    | 6.77%  | Nelson         | 6.15%  | South Hampton     | 8.96% | Manchester                          |
| Albany         | 5.53%  | Danbury            | 4.81%  | Hebron       | 5.96%  | New Boston     | 5.15%  | Springfield       | 4.62% | Central Manchester 9.14%            |
| Alexandria     | 6.57%  | Danville           | 6.32%  | Henniker     | 3.48%  | New Castle     | 6.27%  | Stark             | 5.74% | Manchester: West 9.14%              |
| Allenstown     | 7.09%  | Deerfield          | 6.61%  | Hill         | 4.81%  | New Durham     | 5.85%  | Stewartstown      | 5.40% | Manchester: South 9.18%             |
| Alstead        | 6.22%  | Deering            | 5.46%  | Hillsborough | 5.46%  | New Hampton    | 6.19%  | Stoddard          | 6.15% | Manchester: North 7.50%             |
| Alton          | 4.91%  | Derry              | 6.79%  | Hinsdale     | 4.56%  | New Ipswich    | 6.01%  | Strafford         | 3.97% | Manchester: East 8.37%              |
| Amherst        | 5.88%  | Dorchester         | 5.96%  | Holderness   | 5.28%  | New London     | 6.53%  | Stratford         | 5.40% |                                     |
| Andover        | 3.91%  | Dover              | 8.15%  | Hollis       | 7.00%  | Newbury        | 4.52%  | Stratham          | 6.78% | Nashua                              |
| Antrim         | 6.05%  | Dublin             | 6.43%  | Hooksett     | 8.09%  | Newfields      | 6.78%  | Sugar Hill        | 5.04% | Nashua: Zip 03060 8.37%             |
| Ashland        | 5.28%  | Dummer             | 5.14%  | Hopkinton    | 4.24%  | Newington      | 4.10%  | Sullivan          | 7.08% | Nashua: Zip 03062 8.22%             |
| Atkinson       | 7.09%  | Dunbarton          | 4.76%  | Hudson       | 7.11%  | Newmarket      | 5.46%  | Sunapee           | 6.37% | Nashua: Zip 03063 8.43%             |
| Auburn         | 6.25%  | Durham             | 5.69%  | Jackson      | 3.51%  | Newport        | 6.77%  | Surry             | 7.08% | Nashua: Zip 03064 6.89%             |
| Barnstead      | 4.45%  | East Kingston      | 8.96%  | Jaffrey      | 8.24%  | Newton         | 6.77%  | Sutton            | 4.52% |                                     |
| Barrington     | 6.72%  | Easton             | 5.04%  | Jefferson    | 7.55%  | North Hampton  | 6.94%  | Swanzey           | 6.38% |                                     |
| Bartlett       | 3.51%  | Eaton              | 6.22%  | Keene        | 7.08%  | Northfield     | 8.08%  | Tamworth          | 5.82% |                                     |
| Bath           | 7.09%  | Effingham          | 7.13%  | Kensington   | 9.11%  | Northumberland | 5.74%  | Temple            | 6.43% |                                     |
| Bedford        | 7.58%  | Ellsworth          | 5.80%  | Kingston     | 7.76%  | Northwood      | 8.56%  | Thornton          | 4.62% | Unincorporated Places               |
| Belmont        | 6.55%  | Enfield            | 7.80%  | Laconia      | 6.70%  | Nottingham     | 7.24%  | Tilton            | 8.08% | Atkinson and Gilmanton Academy Grar |
| Bennington     | 6.05%  | Epping             | 7.79%  | Lancaster    | 7.44%  | Orange         | 4.98%  | Troy              | 6.43% | Bean's Grant                        |
| Benton         | 6.77%  | Epsom              | 5.14%  | Landaff      | 5.88%  | Orford         | 4.77%  | Tuftonboro        | 6.12% | Bean's Purchase                     |
| Berlin         | 8.05%  | Errol              | 5.14%  | Langdon      | 6.22%  | Ossipee        | 4.59%  | Unity             | 6.77% | Cambridge                           |
| Bethlehem      | 4.99%  | Exeter             | 9.11%  | Lebanon      | 7.48%  | Pelham         | 7.48%  | Wakefield         | 7.13% | Chandler's Purchase                 |
| Boscawen       | 5.67%  | Farmington         | 7.06%  | Lee          | 4.75%  | Pembroke       | 7.09%  | Walpole           | 5.35% | Crawford's Purchase                 |
| Bow            | 6.82%  | Fitzwilliam        | 7.96%  | Lempster     | 6.37%  | Peterborough   | 5.73%  | Warner            | 4.30% | Cutt's Grant                        |
| Bradford       | 4.30%  | Francestown        | 6.43%  | Lincoln      | 7.20%  | Piermont       | 4.77%  | Warren            | 7.65% | Dix's Grant                         |
| Brentwood      | 9.11%  | Franconia          | 5.04%  | Lisbon       | 5.88%  | Pittsburg      | 5.51%  | Washington        | 5.46% | Dixville                            |
| Bridgewater    | 6.57%  | Franklin           | 6.02%  | Litchfield   | 7.38%  | Pittsfield     | 4.43%  | Waterville Valley | 7.20% | Erving's Location                   |
| Bristol        | 6.57%  | Freedom            | 6.22%  | Littleton    | 5.17%  | Plainfield     | 7.48%  | Weare             | 4.76% | Green's Grant                       |
| Brookfield     | 4.39%  | Fremont            | 8.72%  | Londonderry  | 6.90%  | Plaistow       | 8.65%  | Webster           | 5.67% | Hadley's Purchase                   |
| Brookline      | 4.68%  | Gilford            | 6.49%  | Loudon       | 5.33%  | Plymouth       | 6.57%  | Wentworth         | 7.65% | Kilkenny                            |
| Campton        | 5.80%  | Gilmanton          | 4.49%  | Lyman        | 5.88%  | Portsmouth     | 6.70%  | Westmoreland      | 8.13% | Livermore                           |
| Canaan         | 4.98%  | Gilsum             | 6.22%  | Lyme         | 4.77%  | Randolph       | 7.55%  | Whitefield        | 8.01% | Low and Burbank's Grant             |
| Candia         | 6.04%  | Goffstown          | 8.75%  | Lyndeborough | 6.73%  | Raymond        | 7.61%  | Wilmot            | 4.62% | Martin's Location                   |
| Canterbury     | 5.52%  | Gorham             | 4.40%  | Madbury      | 4.75%  | Richmond       | 6.38%  | Wilton            | 6.11% | Millsfield                          |
| Carroll        | 7.55%  | Goshen             | 6.37%  | Madison      | 5.22%  | Rindge         | 7.96%  | Winchester        | 6.38% | Odell                               |
| Center Harbor  | 6.49%  | Grafton            | 4.98%  | Manchester   | 8.76%  | Rochester      | 7.82%  | Windham           | 6.93% | Pinkham's Grant                     |
| Charlestown    | 6.77%  | Grantham           | 5.34%  | Marlborough  | 6.43%  | Rollinsford    | 7.75%  | Windsor           | 5.46% | Sargent's Purchase                  |
| Chatham        | 4.73%  | Greenfield         | 6.43%  | Marlow       | 6.22%  | Roxbury        | 7.08%  | Wolfeboro         | 5.12% | Second College Grant                |
| Chester        | 7.88%  | Greenland          | 4.10%  | Mason        | 9.55%  | Rumney         | 5.96%  | Woodstock         | 4.62% | Success                             |
| Chesterfield   | 4.31%  | Greenville         | 9.55%  | Meredith     | 6.19%  | Rye            | 6.20%  |                   |       | Thompson and Meserves Purchase      |
| Chichester     | 4.43%  | Groton             | 5.96%  | Merrimack    | 7.15%  | Salem          | 7.73%  |                   |       | Wentworth's Location                |
| Claremont      | 6.77%  | Hale's Location    | 3.51%  | Middleton    | 5.85%  | Salisbury      | 3.91%  |                   |       |                                     |
| Clarksville    | 5.51%  | Hampstead          | 8.39%  | Milan        | 5.14%  | Sanbornton     | 4.81%  |                   |       |                                     |
| Colebrook      | 5.40%  | Hampton            | 8.24%  | Milford      | 7.10%  | Sandown        | 5.73%  |                   |       |                                     |
| Columbia       | 5.40%  | Hampton Falls      | 8.51%  | Milton       | 7.66%  | Sandwich       | 4.77%  |                   |       |                                     |
| 0 1            | 5.1070 | . idinploir i diio | 4.000/ | M            | 7.0070 | 0 1 1          | 0.000/ |                   |       |                                     |

7.09%

6.73%

4.77%

8.11%

Seabrook

Shelburne

Somersworth

Sharon

9.09%

5.73%

4.40%

8.96%

## % 65+ with Liver Diseases (Ranked)

Pelham

Lancaster

Litchfield

7.48%

7.44%

7.38%

New London

Center Harbor

Gilford

6.53%

6.49%

6.49%

Tamworth

Campton

Ellsworth

5.82%

5.80%

5.80%

Sandwich

Lyme

Moultonborough

4.77%

4.77%

4.77%

| Greenville    | 9.55%  | Nottingham        | 7.24%  | Dublin      | 6.43%  | Northumberland | 5.74%  | Orford          | 4.77% | Manchester                          |
|---------------|--------|-------------------|--------|-------------|--------|----------------|--------|-----------------|-------|-------------------------------------|
| Mason         | 9.55%  | Lincoln           | 7.20%  | Marlborough | 6.43%  | Stark          | 5.74%  | Piermont        | 4.77% | Manchester: South 9.18%             |
| Brentwood     | 9.11%  | Waterville Valley | 7.20%  | Troy        | 6.43%  | Peterborough   | 5.73%  | Dunbarton       | 4.76% | Manchester: West 9.14%              |
| Exeter        | 9.11%  | Merrimack         | 7.15%  | Francestown | 6.43%  | Sharon         | 5.73%  | Weare           | 4.76% | Central Manchester 9.14%            |
| Kensington    | 9.11%  | Effingham         | 7.13%  | Greenfield  | 6.43%  | Sandown        | 5.73%  | Lee             | 4.75% | Manchester: East 8.37%              |
| Seabrook      | 9.09%  | Wakefield         | 7.13%  | Temple      | 6.43%  | Durham         | 5.69%  | Madbury         | 4.75% | Manchester: North 7.50%             |
| Somersworth   | 8.96%  | Hudson            | 7.11%  | Richmond    | 6.38%  | Boscawen       | 5.67%  | Chatham         | 4.73% |                                     |
| East Kingston | 8.96%  | Milford           | 7.10%  | Swanzey     | 6.38%  | Concord        | 5.67%  | Conway          | 4.73% | Nashua                              |
| South Hampton | 8.96%  | Atkinson          | 7.09%  | Winchester  | 6.38%  | Webster        | 5.67%  | Brookline       | 4.68% | Nashua: Zip 03063 8.43%             |
| Manchester    | 8.76%  | Allenstown        | 7.09%  | Goshen      | 6.37%  | Albany         | 5.53%  | Springfield     | 4.62% | Nashua: Zip 03060 8.37%             |
| Goffstown     | 8.75%  | Pembroke          | 7.09%  | Lempster    | 6.37%  | Canterbury     | 5.52%  | Wilmot          | 4.62% | Nashua: Zip 03062 8.22%             |
| Fremont       | 8.72%  | Bath              | 7.09%  | Sunapee     | 6.37%  | Clarksville    | 5.51%  | Thornton        | 4.62% | Nashua: Zip 03064 6.89%             |
| Plaistow      | 8.65%  | Monroe            | 7.09%  | Hanover     | 6.36%  | Pittsburg      | 5.51%  | Woodstock       | 4.62% |                                     |
| Northwood     | 8.56%  | Keene             | 7.08%  | Danville    | 6.32%  | Newmarket      | 5.46%  | Ossipee         | 4.59% |                                     |
| Hampton Falls | 8.51%  | Roxbury           | 7.08%  | New Castle  | 6.27%  | Deering        | 5.46%  | Hinsdale        | 4.56% |                                     |
| Hampstead     | 8.39%  | Sullivan          | 7.08%  | Auburn      | 6.25%  | Hillsborough   | 5.46%  | Newbury         | 4.52% |                                     |
| Jaffrey       | 8.24%  | Surry             | 7.08%  | Acworth     | 6.22%  | Washington     | 5.46%  | Sutton          | 4.52% | Unincorporated Places               |
| Hampton       | 8.24%  | Farmington        | 7.06%  | Alstead     | 6.22%  | Windsor        | 5.46%  | Gilmanton       | 4.49% | Atkinson and Gilmanton Academy Gran |
| Dover         | 8.15%  | Hollis            | 7.00%  | Gilsum      | 6.22%  | Colebrook      | 5.40%  | Barnstead       | 4.45% | Bean's Grant                        |
| Westmoreland  | 8.13%  | North Hampton     | 6.94%  | Langdon     | 6.22%  | Columbia       | 5.40%  | Chichester      | 4.43% | Bean's Purchase                     |
| Nashua        | 8.11%  | Windham           | 6.93%  | Marlow      | 6.22%  | Stewartstown   | 5.40%  | Pittsfield      | 4.43% | Cambridge                           |
| Hooksett      | 8.09%  | Londonderry       | 6.90%  | Eaton       | 6.22%  | Stratford      | 5.40%  | Gorham          | 4.40% | Chandler's Purchase                 |
| Northfield    | 8.08%  | Bow               | 6.82%  | Freedom     | 6.22%  | Walpole        | 5.35%  | Andover         | 4.40% | Crawford's Purchase                 |
| Tilton        | 8.08%  | Derry             | 6.79%  | Rye         | 6.20%  | Grantham       | 5.34%  | Brookfield      | 4.39% | Cutt's Grant                        |
| Berlin        | 8.05%  | Newfields         | 6.78%  | Meredith    | 6.19%  | Loudon         | 5.33%  | Hancock         | 4.33% | Dix's Grant                         |
| Dalton        | 8.01%  | Stratham          | 6.78%  | New Hampton | 6.19%  | Ashland        | 5.28%  | Chesterfield    | 4.31% | Dixville                            |
| Whitefield    | 8.01%  | Charlestown       | 6.77%  | Harrisville | 6.15%  | Holderness     | 5.28%  | Bradford        | 4.30% | Erving's Location                   |
| Fitzwilliam   | 7.96%  | Claremont         | 6.77%  | Nelson      | 6.15%  | Madison        | 5.22%  | Warner          | 4.30% | Green's Grant                       |
| Rindge        | 7.96%  | Cornish           | 6.77%  | Stoddard    | 6.15%  | Littleton      | 5.17%  | Hopkinton       | 4.24% | Hadley's Purchase                   |
| Chester       | 7.88%  | Croydon           | 6.77%  | Tuftonboro  | 6.12%  | New Boston     | 5.15%  | Greenland       | 4.10% | Kilkenny                            |
| Rochester     | 7.82%  | Newport           | 6.77%  | Wilton      | 6.11%  | Epsom          | 5.14%  | Newington       | 4.10% | Livermore                           |
| Enfield       | 7.80%  | Unity             | 6.77%  | Antrim      | 6.05%  | Dummer         | 5.14%  | Strafford       | 3.97% | Low and Burbank's Grant             |
| Epping        | 7.79%  | Newton            | 6.77%  | Bennington  | 6.05%  | Errol          | 5.14%  | Andover         | 3.91% | Martin's Location                   |
| Kingston      | 7.76%  | Benton            | 6.77%  | Candia      | 6.04%  | Milan          | 5.14%  | Salisbury       | 3.91% | Millsfield                          |
| Rollinsford   | 7.75%  | Haverhill         | 6.77%  | Franklin    | 6.02%  | Wolfeboro      | 5.12%  | Bartlett        | 3.51% | Odell                               |
| Salem         | 7.73%  | Lyndeborough      | 6.73%  | New Ipswich | 6.01%  | Easton         | 5.04%  | Hale's Location | 3.51% | Pinkham's Grant                     |
| Milton        | 7.66%  | Mont Vernon       | 6.73%  | Dorchester  | 5.96%  | Franconia      | 5.04%  | Hart's Location | 3.51% | Sargent's Purchase                  |
| Warren        | 7.65%  | Barrington        | 6.72%  | Groton      | 5.96%  | Sugar Hill     | 5.04%  | Jackson         | 3.51% | Second College Grant                |
| Wentworth     | 7.65%  | Portsmouth        | 6.70%  | Hebron      | 5.96%  | Bethlehem      | 4.99%  | Henniker        | 3.48% | Success                             |
| Raymond       | 7.61%  | Laconia           | 6.70%  | Rumney      | 5.96%  | Canaan         | 4.98%  |                 |       | Thompson and Meserves Purchase      |
| Bedford       | 7.58%  | Deerfield         | 6.61%  | Amherst     | 5.88%  | Grafton        | 4.98%  |                 |       | Wentworth's Location                |
| Carroll       | 7.55%  | Alexandria        | 6.57%  | Landaff     | 5.88%  | Orange         | 4.98%  |                 |       |                                     |
| Jefferson     | 7.55%  | Bridgewater       | 6.57%  | Lisbon      | 5.88%  | Alton          | 4.91%  |                 |       |                                     |
| Randolph      | 7.55%  | Bristol           | 6.57%  | Lyman       | 5.88%  | Danbury        | 4.81%  |                 |       |                                     |
| Lebanon       | 7.48%  | Plymouth          | 6.57%  | Middleton   | 5.85%  | Hill           | 4.81%  |                 |       |                                     |
| Plainfield    | 7.48%  | Belmont           | 6.55%  | New Durham  | 5.85%  | Sanbornton     | 4.81%  |                 |       | <b>TUFTS</b>                        |
| Dalham        | 7.400/ | Nour London       | / F20/ | Tanaucarth  | E 020/ | Moultonborough | 4 770/ |                 |       |                                     |