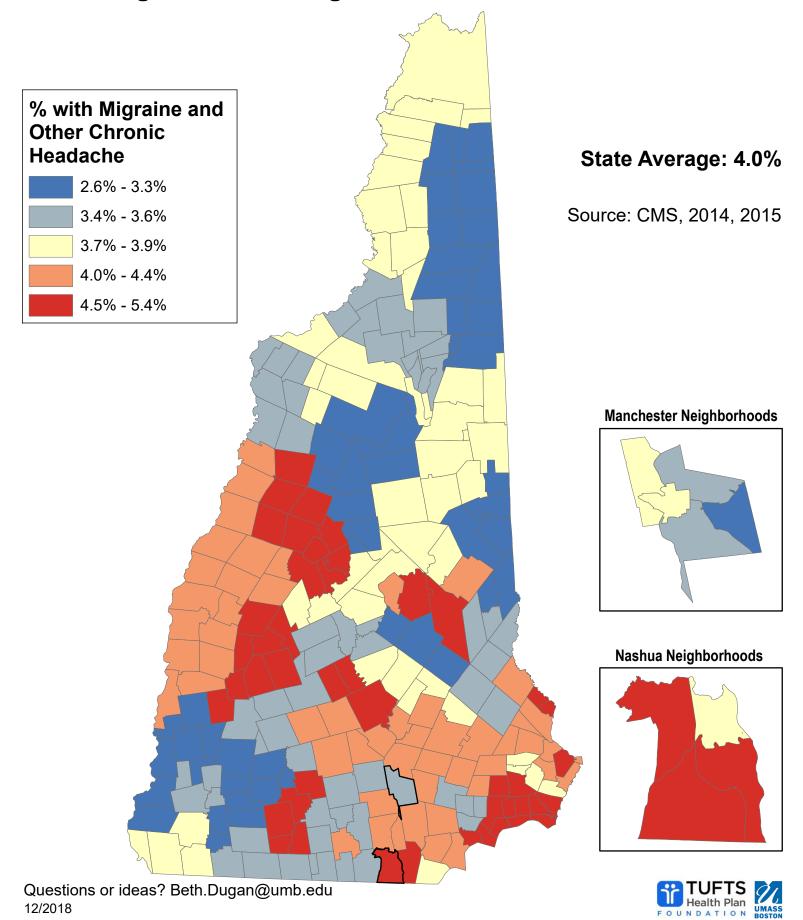

## Percentage of Medicare Beneficiaries Age 65+ Ever Diagnosed with Migraine and Other Chronic Headache

## % 65+ with Migraine and Other Chronic Headache

Concord

Conway

Cornish

Croydon

4.80%

3.61%

4.04%

4.04%

Hancock

Hanover

Harrisville

Hart's Location

3.04%

4.39%

3.04%