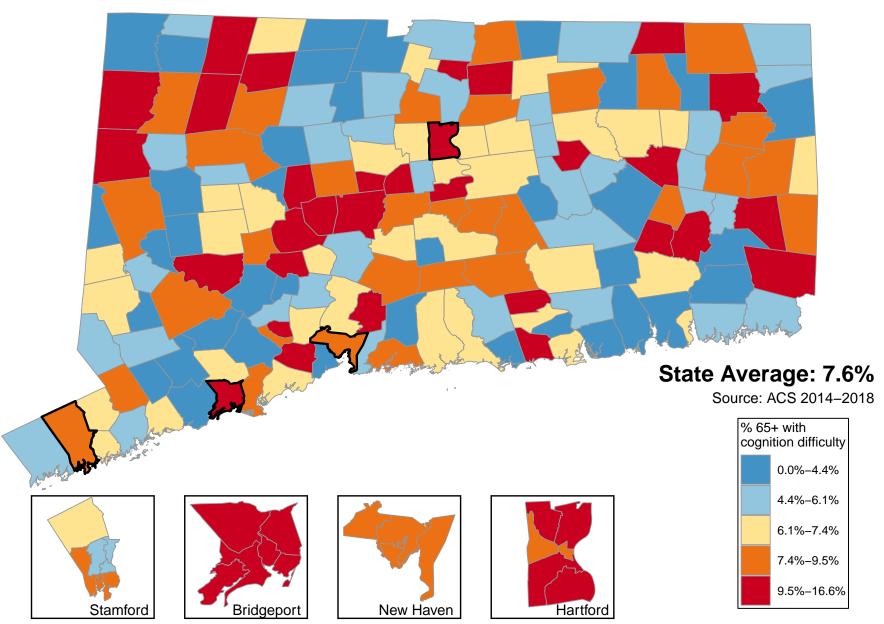

## Percentage of Population Age 65+ Years with Self-Reported Cognition Difficulty

## % 65+ with Self-Reported Cognition Difficulty

9.28%

Litchfield

Derby

8.79%

Plymouth

|              | •      | •             |        | •                |        |               |        |                  |        |
|--------------|--------|---------------|--------|------------------|--------|---------------|--------|------------------|--------|
| Andover      | 12.35% | Durham        | 9.17%  | Lyme             | 5.08%  | Pomfret       | 11.26% | Warren           | 4.81%  |
| Ansonia      | 11.56% | East Granby   | 4.23%  | Madison          | 6.32%  | Portland      | 9.52%  | Washington       | 1.85%  |
| Ashford      | 8.76%  | East Haddam   | 6.47%  | Manchester       | 6.69%  | Preston       | 4.15%  | Waterbury        | 10.91% |
| Avon         | 5.82%  | East Hampton  | 7.45%  | Mansfield        | 7.07%  | Prospect      | 6.18%  | Waterford        | 4.22%  |
| Barkhamsted  | 1.76%  | East Hartford | 8.95%  | Marlborough      | 2.40%  | Putnam        | 4.51%  | Watertown        | 7.07%  |
| Beacon Falls | 0%     | East Haven    | 6.44%  | Meriden          | 6.23%  | Redding       | 4.51%  | West Hartford    | 10.02% |
| Berlin       | 8.22%  | East Lyme     | 5.28%  | Middlebury       | 9.16%  | Ridgefield    | 5.78%  | West Haven       | 6.21%  |
| Bethany      | 4.57%  | East Windsor  | 2.54%  | Middlefield      | 3.81%  | Rocky Hill    | 13.75% | Westbrook        | 4.45%  |
| Bethel       | 4.07%  | Eastford      | 3.33%  | Middletown       | 6.42%  | Roxbury       | 2.15%  | Weston           | 4.22%  |
| Bethlehem    | 7.09%  | Easton        | 10.05% | Milford          | 7.35%  | Salem         | 1.31%  | Westport         | 6.59%  |
| Bloomfield   | 9.40%  | Ellington     | 7.34%  | Monroe           | 2.41%  | Salisbury     | 2.58%  | Wethersfield     | 6.93%  |
| Bolton       | 4.82%  | Enfield       | 7.76%  | Montville        | 7.28%  | Scotland      | 4.69%  | Willington       | 0.79%  |
| Bozrah       | 10.62% | Essex         | 2.32%  | Morris           | 4.57%  | Seymour       | 4.76%  | Wilton           | 7.91%  |
| Branford     | 7.50%  | Fairfield     | 4.26%  | Naugatuck        | 9.99%  | Sharon        | 10.26% | Winchester       | 10.66% |
| Bridgeport   | 11.60% | Farmington    | 6.22%  | New Britain      | 10.72% | Shelton       | 4.38%  | Windham          | 9.73%  |
| Bridgewater  | 3.24%  | Franklin      | 7.56%  | New Canaan       | 6.68%  | Sherman       | 1.68%  | Windsor          | 6.10%  |
| Bristol      | 8.79%  | Glastonbury   | 6.46%  | New Fairfield    | 6.26%  | Simsbury      | 5.28%  | Windsor Locks    | 9.66%  |
| Brookfield   | 4.64%  | Goshen        | 9.93%  | New Hartford     | 5.46%  | Somers        | 3.90%  | Wolcott          | 11.24% |
| Brooklyn     | 9.30%  | Granby        | 4.37%  | New Haven        | 8.74%  | South Windsor | 11.38% | Woodbridge       | 6.73%  |
| Burlington   | 5.82%  | Greenwich     | 5.78%  | New London       | 4.65%  | Southbury     | 10.55% | Woodbury         | 7.12%  |
| Canaan       | 0%     | Griswold      | 15.82% | New Milford      | 7.01%  | Southington   | 8.27%  | Woodstock        | 7.77%  |
| Canterbury   | 8.62%  | Groton        | 6.02%  | Newington        | 9.04%  | Sprague       | 5.18%  | Neighborho       | ods    |
| Canton       | 3.68%  | Guilford      | 7.01%  | Newtown          | 9.14%  | Stafford      | 4.63%  | Bridgeport Area1 | 10.92% |
| Chaplin      | 6.62%  | Haddam        | 8.53%  | Norfolk          | 10.18% | Stamford      | 7.71%  | Bridgeport Area2 | 13.81% |
| Cheshire     | 5.02%  | Hamden        | 7.44%  | North Branford   | 3.09%  | Sterling      | 6.79%  | Bridgeport Area3 | 9.83%  |
| Chester      | 16.15% | Hampton       | 4.48%  | North Canaan     | 5.33%  | Stonington    | 5.56%  | Hartford Area1   | 16.04% |
| Clinton      | 4.42%  | Hartford      | 14.81% | North Haven      | 10.46% | Stratford     | 8.97%  | Hartford Area2   | 7.67%  |
| Colchester   | 4.51%  | Hartland      | 3.37%  | North Stonington | 10.19% | Suffield      | 5.38%  | Hartford Area3   | 16.63% |
| Colebrook    | 7.33%  | Harwinton     | 3.81%  | Norwalk          | 5.68%  | Thomaston     | 4.27%  | New Haven Area1  | 9.10%  |
| Columbia     | 4.59%  | Hebron        | 5.85%  | Norwich          | 12.94% | Thompson      | 5.49%  | New Haven Area2  | 8.92%  |
| Cornwall     | 8.45%  | Kent          | 11.45% | Old Lyme         | 1.50%  | Tolland       | 8.35%  | New Haven Area3  | 8.00%  |
| Coventry     | 6.56%  | Killingly     | 3.56%  | Old Saybrook     | 7.26%  | Torrington    | 7.68%  | Stamford Area1   | 7.35%  |
| Cromwell     | 8.05%  | Killingworth  | 4.77%  | Orange           | 10.56% | Trumbull      | 7.31%  | Stamford Area2   | 8.84%  |
| Danbury      | 7.36%  | Lebanon       | 3.29%  | Oxford           | 4.43%  | Union         | 9.92%  | Stamford Area3   | 6.03%  |
| Darien       | 6.80%  | Ledyard       | 1.56%  | Plainfield       | 9.31%  | Vernon        | 6.04%  |                  |        |
| Deep River   | 6.78%  | Lisbon        | 5.73%  | Plainville       | 11.06% | Voluntown     | 9.32%  | TUFT:            | S      |
|              |        |               |        |                  |        |               |        | Health Dia       | n      |

12.89%

Wallingford

8.98%

## % 65+ with Self-Reported Cognition Difficulty (Ranked)

| Chester 16.15% Durham 9.17% Watertown 7.07% North Canaan 5.33% Killingly 3.56% Griswold 15.82% Middlebury 9.16% New Milford 7.01% East Lyme 5.28% Hartland 3.37% Hartford 14.81% Newtown 9.14% Guilford 7.01% Simsbury 5.28% Eastford 3.33% Rocky Hill 13.75% Newington 9.04% Wethersfield 6.93% Sprague 5.18% Lebanon 3.29% Norwich 12.94% Wallingford 8.98% Darien 6.80% Lyme 5.08% Bridgewater 3.24% Plymouth 12.89% Stratford 8.97% Sterling 6.79% Cheshire 5.02% North Branford 3.09% Andover 12.35% East Hartford 8.95% Deep River 6.78% Bolton 4.82% Salisbury 2.58% Bridgeport 11.60% Litchfield 8.79% Woodbridge 6.73% Warren 4.81% East Windsor 2.54%                                                                                                                                                            |
|----------------------------------------------------------------------------------------------------------------------------------------------------------------------------------------------------------------------------------------------------------------------------------------------------------------------------------------------------------------------------------------------------------------------------------------------------------------------------------------------------------------------------------------------------------------------------------------------------------------------------------------------------------------------------------------------------------------------------------------------------------------------------------------------------------------------------|
| Hartford         14.81%         Newtown         9.14%         Guilford         7.01%         Simsbury         5.28%         Eastford         3.33%           Rocky Hill         13.75%         Newington         9.04%         Wethersfield         6.93%         Sprague         5.18%         Lebanon         3.29%           Norwich         12.94%         Wallingford         8.98%         Darien         6.80%         Lyme         5.08%         Bridgewater         3.24%           Plymouth         12.89%         Stratford         8.97%         Sterling         6.79%         Cheshire         5.02%         North Branford         3.09%           Andover         12.35%         East Hartford         8.95%         Deep River         6.78%         Bolton         4.82%         Salisbury         2.58% |
| Rocky Hill         13.75%         Newington         9.04%         Wethersfield         6.93%         Sprague         5.18%         Lebanon         3.29%           Norwich         12.94%         Wallingford         8.98%         Darien         6.80%         Lyme         5.08%         Bridgewater         3.24%           Plymouth         12.89%         Stratford         8.97%         Sterling         6.79%         Cheshire         5.02%         North Branford         3.09%           Andover         12.35%         East Hartford         8.95%         Deep River         6.78%         Bolton         4.82%         Salisbury         2.58%                                                                                                                                                              |
| Norwich         12.94%         Wallingford         8.98%         Darien         6.80%         Lyme         5.08%         Bridgewater         3.24%           Plymouth         12.89%         Stratford         8.97%         Sterling         6.79%         Cheshire         5.02%         North Branford         3.09%           Andover         12.35%         East Hartford         8.95%         Deep River         6.78%         Bolton         4.82%         Salisbury         2.58%                                                                                                                                                                                                                                                                                                                                 |
| Plymouth12.89%Stratford8.97%Sterling6.79%Cheshire5.02%North Branford3.09%Andover12.35%East Hartford8.95%Deep River6.78%Bolton4.82%Salisbury2.58%                                                                                                                                                                                                                                                                                                                                                                                                                                                                                                                                                                                                                                                                           |
| Andover 12.35% East Hartford 8.95% Deep River 6.78% Bolton 4.82% Salisbury 2.58%                                                                                                                                                                                                                                                                                                                                                                                                                                                                                                                                                                                                                                                                                                                                           |
| · · · · · · · · · · · · · · · · · · ·                                                                                                                                                                                                                                                                                                                                                                                                                                                                                                                                                                                                                                                                                                                                                                                      |
| DIQUEDUIL 11.00% LICHIEU 0.73% WOUDHUUE 0.75% WAITEH 4.01% EASI WIIIUSUI 7.34%                                                                                                                                                                                                                                                                                                                                                                                                                                                                                                                                                                                                                                                                                                                                             |
| Ansonia 11.56% Bristol 8.79% Manchester 6.69% Killingworth 4.77% Monroe 2.41%                                                                                                                                                                                                                                                                                                                                                                                                                                                                                                                                                                                                                                                                                                                                              |
| ·                                                                                                                                                                                                                                                                                                                                                                                                                                                                                                                                                                                                                                                                                                                                                                                                                          |
| ,                                                                                                                                                                                                                                                                                                                                                                                                                                                                                                                                                                                                                                                                                                                                                                                                                          |
| South Windsor 11.38% New Haven 8.74% Chaplin 6.62% Scotland 4.69% Essex 2.32%                                                                                                                                                                                                                                                                                                                                                                                                                                                                                                                                                                                                                                                                                                                                              |
| Pomfret 11.26% Canterbury 8.62% Westport 6.59% New London 4.65% Roxbury 2.15%                                                                                                                                                                                                                                                                                                                                                                                                                                                                                                                                                                                                                                                                                                                                              |
| Wolcott 11.24% Haddam 8.53% Coventry 6.56% Brookfield 4.64% Washington 1.85%                                                                                                                                                                                                                                                                                                                                                                                                                                                                                                                                                                                                                                                                                                                                               |
| Plainville 11.06% Cornwall 8.45% East Haddam 6.47% Stafford 4.63% Barkhamsted 1.76%                                                                                                                                                                                                                                                                                                                                                                                                                                                                                                                                                                                                                                                                                                                                        |
| Waterbury 10.91% Tolland 8.35% Glastonbury 6.46% Columbia 4.59% Sherman 1.68%                                                                                                                                                                                                                                                                                                                                                                                                                                                                                                                                                                                                                                                                                                                                              |
| New Britain 10.72% Southington 8.27% East Haven 6.44% Bethany 4.57% Ledyard 1.56%                                                                                                                                                                                                                                                                                                                                                                                                                                                                                                                                                                                                                                                                                                                                          |
| Winchester 10.66% Berlin 8.22% Middletown 6.42% Morris 4.57% Old Lyme 1.50%                                                                                                                                                                                                                                                                                                                                                                                                                                                                                                                                                                                                                                                                                                                                                |
| Bozrah 10.62% Cromwell 8.05% Madison 6.32% Putnam 4.51% Salem 1.31%                                                                                                                                                                                                                                                                                                                                                                                                                                                                                                                                                                                                                                                                                                                                                        |
| Orange 10.56% Wilton 7.91% New Fairfield 6.26% Colchester 4.51% Willington 0.79%                                                                                                                                                                                                                                                                                                                                                                                                                                                                                                                                                                                                                                                                                                                                           |
| Southbury 10.55% Woodstock 7.77% Meriden 6.23% Redding 4.51% Beacon Falls 0%                                                                                                                                                                                                                                                                                                                                                                                                                                                                                                                                                                                                                                                                                                                                               |
| North Haven 10.46% Enfield 7.76% Farmington 6.22% Hampton 4.48% Canaan 0%                                                                                                                                                                                                                                                                                                                                                                                                                                                                                                                                                                                                                                                                                                                                                  |
| Sharon 10.26% Stamford 7.71% West Haven 6.21% Westbrook 4.45% <b>Neighborhoods</b>                                                                                                                                                                                                                                                                                                                                                                                                                                                                                                                                                                                                                                                                                                                                         |
| North Stonington 10.19% Torrington 7.68% Prospect 6.18% Oxford 4.43% Hartford Area3 16.63%                                                                                                                                                                                                                                                                                                                                                                                                                                                                                                                                                                                                                                                                                                                                 |
| Norfolk 10.18% Franklin 7.56% Windsor 6.10% Clinton 4.42% Hartford Area1 16.04%                                                                                                                                                                                                                                                                                                                                                                                                                                                                                                                                                                                                                                                                                                                                            |
| Easton 10.05% Branford 7.50% Vernon 6.04% Shelton 4.38% Bridgeport Area2 13.81%                                                                                                                                                                                                                                                                                                                                                                                                                                                                                                                                                                                                                                                                                                                                            |
| West Hartford 10.02% East Hampton 7.45% Groton 6.02% Granby 4.37% Bridgeport Area1 10.92%                                                                                                                                                                                                                                                                                                                                                                                                                                                                                                                                                                                                                                                                                                                                  |
| Naugatuck 9.99% Hamden 7.44% Hebron 5.85% Thomaston 4.27% Bridgeport Area3 9.83%                                                                                                                                                                                                                                                                                                                                                                                                                                                                                                                                                                                                                                                                                                                                           |
| Goshen 9.93% Danbury 7.36% Avon 5.82% Fairfield 4.26% New Haven Area1 9.10%                                                                                                                                                                                                                                                                                                                                                                                                                                                                                                                                                                                                                                                                                                                                                |
| Union 9.92% Milford 7.35% Burlington 5.82% East Granby 4.23% New Haven Area2 8.92%                                                                                                                                                                                                                                                                                                                                                                                                                                                                                                                                                                                                                                                                                                                                         |
| Windham 9.73% Ellington 7.34% Ridgefield 5.78% Waterford 4.22% Stamford Area2 8.84%                                                                                                                                                                                                                                                                                                                                                                                                                                                                                                                                                                                                                                                                                                                                        |
| Windsor Locks 9.66% Colebrook 7.33% Greenwich 5.78% Weston 4.22% New Haven Area3 8.00%                                                                                                                                                                                                                                                                                                                                                                                                                                                                                                                                                                                                                                                                                                                                     |
| Portland 9.52% Trumbull 7.31% Lisbon 5.73% Preston 4.15% Hartford Area2 7.67%                                                                                                                                                                                                                                                                                                                                                                                                                                                                                                                                                                                                                                                                                                                                              |
| Bloomfield 9.40% Montville 7.28% Norwalk 5.68% Bethel 4.07% Stamford Area1 7.35%                                                                                                                                                                                                                                                                                                                                                                                                                                                                                                                                                                                                                                                                                                                                           |
| Voluntown 9.32% Old Saybrook 7.26% Stonington 5.56% Somers 3.90% Stamford Area3 6.03%                                                                                                                                                                                                                                                                                                                                                                                                                                                                                                                                                                                                                                                                                                                                      |
| Plainfield 9.31% Woodbury 7.12% Thompson 5.49% Harwinton 3.81%                                                                                                                                                                                                                                                                                                                                                                                                                                                                                                                                                                                                                                                                                                                                                             |
| Brooklyn 9.30% Bethlehem 7.09% New Hartford 5.46% Middlefield 3.81% Questions ? Beth.Dugan@umb.edu                                                                                                                                                                                                                                                                                                                                                                                                                                                                                                                                                                                                                                                                                                                         |
| Derby 9.28% Mansfield 7.07% Suffield 5.38% Canton 3.68% https://healthyagingdatareports.org                                                                                                                                                                                                                                                                                                                                                                                                                                                                                                                                                                                                                                                                                                                                |