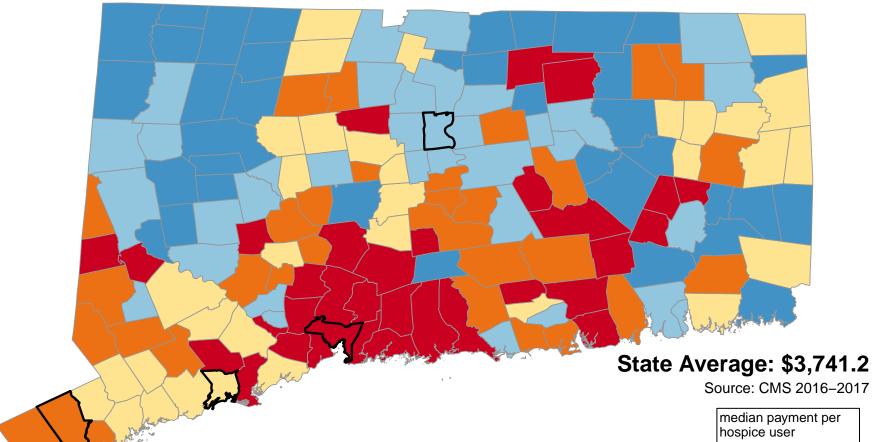

## Median Payment (Medicare + Other) per Hospice User Age 65+ Years

Questions or ideas?
Beth.Dugan@umb.edu
12/2020

## Median Payment (Medicare + Other) per Hospice User

| Andover      | \$3,161.49 | Durham        | \$2,792.94 | Lyme             | \$4,751.12 | Pomfret       | \$3,085.67 | Warren           | \$3,298.50 |
|--------------|------------|---------------|------------|------------------|------------|---------------|------------|------------------|------------|
| Ansonia      | \$3,221.61 | East Granby   | \$3,382.11 | Madison          | \$4,933.01 | Portland      | \$4,168.02 | Washington       | \$2,850.61 |
| Ashford      | \$3,817.94 | East Haddam   | \$4,192.25 | Manchester       | \$3,857.07 | Preston       | \$2,208.10 | Waterbury        | \$4,027.02 |
| Avon         | \$4,342.49 | East Hampton  | \$3,277.19 | Mansfield        | \$2,282.57 | Prospect      | \$3,796.54 | Waterford        | \$3,367.33 |
| Barkhamsted  | \$3,724.78 | East Hartford | \$3,080.58 | Marlborough      | \$4,358.91 | Putnam        | \$2,813.69 | Watertown        | \$3,294.95 |
| Beacon Falls | \$4,289.98 | East Haven    | \$5,105.31 | Meriden          | \$3,663.73 | Redding       | \$3,806.64 | West Hartford    | \$3,085.67 |
| Berlin       | \$3,657.23 | East Lyme     | \$4,167.35 | Middlebury       | \$4,586.38 | Ridgefield    | \$4,195.15 | West Haven       | \$4,886.08 |
| Bethany      | \$5,739.54 | East Windsor  | \$2,904.81 | Middlefield      | \$4,683.50 | Rocky Hill    | \$3,781.28 | Westbrook        | \$3,803.63 |
| Bethel       | \$3,318.13 | Eastford      | \$3,817.94 | Middletown       | \$4,079.94 | Roxbury       | \$2,905.32 | Weston           | \$3,476.83 |
| Bethlehem    | \$2,677.39 | Easton        | \$3,883.79 | Milford          | \$3,699.22 | Salem         | \$4,537.54 | Westport         | \$3,693.57 |
| Bloomfield   | \$3,070.91 | Ellington     | \$4,437.69 | Monroe           | \$3,417.11 | Salisbury     | \$2,899.75 | Wethersfield     | \$3,083.13 |
| Bolton       | \$3,161.49 | Enfield       | \$3,025.02 | Montville        | \$2,919.32 | Scotland      | \$3,385.64 | Willington       | \$2,739.91 |
| Bozrah       | \$4,665.91 | Essex         | \$3,333.88 | Morris           | \$2,677.39 | Seymour       | \$3,221.61 | Wilton           | \$3,699.45 |
| Branford     | \$4,868.04 | Fairfield     | \$3,770.93 | Naugatuck        | \$3,462.37 | Sharon        | \$2,268.77 | Winchester       | \$2,319.64 |
| Bridgeport   | \$3,498.01 | Farmington    | \$3,426.64 | New Britain      | \$3,668.09 | Shelton       | \$3,498.01 | Windham          | \$1,993.44 |
| Bridgewater  | \$2,905.32 | Franklin      | \$4,665.91 | New Canaan       | \$3,479.57 | Sherman       | \$4,312.16 | Windsor          | \$3,332.30 |
| Bristol      | \$3,153.25 | Glastonbury   | \$3,079.64 | New Fairfield    | \$4,859.87 | Simsbury      | \$3,085.67 | Windsor Locks    | \$2,701.23 |
| Brookfield   | \$4,558.38 | Goshen        | \$2,885.27 | New Hartford     | \$3,976.92 | Somers        | \$2,739.94 | Wolcott          | \$3,817.88 |
| Brooklyn     | \$3,483.18 | Granby        | \$3,155.07 | New Haven        | \$4,850.87 | South Windsor | \$3,110.12 | Woodbridge       | \$5,637.83 |
| Burlington   | \$3,684.57 | Greenwich     | \$4,158.05 | New London       | \$3,299.45 | Southbury     | \$3,333.88 | Woodbury         | \$3,333.88 |
| Canaan       | \$2,447.31 | Griswold      | \$3,039.71 | New Milford      | \$3,063.07 | Southington   | \$2,970.70 | Woodstock        | \$3,085.67 |
| Canterbury   | \$4,029.64 | Groton        | \$3,593.13 | Newington        | \$3,080.58 | Sprague       | \$4,665.91 | Neighborhoods    |            |
| Canton       | \$4,006.11 | Guilford      | \$5,697.58 | Newtown          | \$3,409.92 | Stafford      | \$2,739.91 | Bridgeport Area1 | \$3,498.02 |
| Chaplin      | \$3,385.64 | Haddam        | \$4,324.53 | Norfolk          | \$2,885.27 | Stamford      | \$3,860.94 | Bridgeport Area2 | \$2,974.04 |
| Cheshire     | \$4,882.13 | Hamden        | \$4,873.73 | North Branford   | \$6,027.50 | Sterling      | \$3,401.49 | Bridgeport Area3 | \$4,205.34 |
| Chester      | \$4,841.58 | Hampton       | \$3,385.64 | North Canaan     | \$2,447.31 | Stonington    | \$3,012.93 | Hartford Area1   | \$3,838.10 |
| Clinton      | \$3,275.30 | Hartford      | \$3,342.85 | North Haven      | \$5,782.93 | Stratford     | \$4,395.05 | Hartford Area2   | \$3,631.77 |
| Colchester   | \$4,840.14 | Hartland      | \$3,724.78 | North Stonington | \$3,743.43 | Suffield      | \$3,085.67 | Hartford Area3   | \$3,085.67 |
| Colebrook    | \$2,319.64 | Harwinton     | \$3,542.53 | Norwalk          | \$3,507.58 | Thomaston     | \$3,263.81 | New Haven Area1  | \$4,610.74 |
| Columbia     | \$2,625.82 | Hebron        | \$3,782.83 | Norwich          | \$3,059.32 | Thompson      | \$3,688.68 | New Haven Area2  | \$4,770.80 |
| Cornwall     | \$3,298.50 | Kent          | \$3,129.75 | Old Lyme         | \$4,751.12 | Tolland       | \$4,620.87 | New Haven Area3  | \$5,637.82 |
| Coventry     | \$3,113.50 | Killingly     | \$3,401.49 | Old Saybrook     | \$4,284.20 | Torrington    | \$2,725.50 | Stamford Area1   | \$4,044.23 |
| Cromwell     | \$3,896.09 | Killingworth  | \$4,003.53 | Orange           | \$5,105.31 | Trumbull      | \$4,372.51 | Stamford Area2   | \$4,271.40 |
| Danbury      | \$4,248.93 | Lebanon       | \$3,026.46 | Oxford           | \$3,911.41 | Union         | \$2,739.91 | Stamford Area3   | \$3,510.83 |
| Darien       | \$4,219.09 | Ledyard       | \$4,332.00 | Plainfield       | \$3,401.49 | Vernon        | \$2,798.14 |                  |            |
| Deep River   | \$3,429.81 | Lisbon        | \$3,039.71 | Plainville       | \$3,850.72 | Voluntown     | \$3,039.71 | TUFTS            |            |
| Derby        | \$5,000.82 | Litchfield    | \$2,948.27 | Plymouth         | \$3,743.56 | Wallingford   | \$4,561.17 | FOUNDATIO        | UMASS      |
|              |            |               |            |                  |            |               |            |                  |            |

## Median Payment (Medicare + Other) per Hospice User (Ranked)

| North Branford | \$6,027.50 | Old Saybrook     | \$4,284.20 | Burlington   | \$3,684.57 | Thomaston     | \$3,263.81 | Washington                          | \$2,850.61 |
|----------------|------------|------------------|------------|--------------|------------|---------------|------------|-------------------------------------|------------|
| North Haven    | \$5,782.93 | Danbury          | \$4,248.93 | New Britain  | \$3,668.09 | Ansonia       | \$3,221.61 | Putnam                              | \$2,813.69 |
| Bethany        | \$5,739.54 | Darien           | \$4,219.09 | Meriden      | \$3,663.73 | Seymour       | \$3,221.61 | Vernon                              | \$2,798.14 |
| Guilford       | \$5,697.58 | Ridgefield       | \$4,195.15 | Berlin       | \$3,657.23 | Andover       | \$3,161.49 | Durham                              | \$2,792.94 |
| Woodbridge     | \$5,637.83 | East Haddam      | \$4,192.25 | Groton       | \$3,593.13 | Bolton        | \$3,161.49 | Somers                              | \$2,739.94 |
| East Haven     | \$5,105.31 | Portland         | \$4,168.02 | Harwinton    | \$3,542.53 | Granby        | \$3,155.07 | Stafford                            | \$2,739.91 |
| Orange         | \$5,105.31 | East Lyme        | \$4,167.35 | Norwalk      | \$3,507.58 | Bristol       | \$3,153.25 | Union                               | \$2,739.91 |
| Derby          | \$5,000.82 | Greenwich        | \$4,158.05 | Bridgeport   | \$3,498.01 | Kent          | \$3,129.75 | Willington                          | \$2,739.91 |
| Madison        | \$4,933.01 | Middletown       | \$4,079.94 | Shelton      | \$3,498.01 | Coventry      | \$3,113.50 | Torrington                          | \$2,725.50 |
| West Haven     | \$4,886.08 | Canterbury       | \$4,029.64 | Brooklyn     | \$3,483.18 | South Windsor | \$3,110.12 | Windsor Locks                       | \$2,701.23 |
| Cheshire       | \$4,882.13 | Waterbury        | \$4,027.02 | New Canaan   | \$3,479.57 | Pomfret       | \$3,085.67 | Bethlehem                           | \$2,677.39 |
| Hamden         | \$4,873.73 | Canton           | \$4,006.11 | Weston       | \$3,476.83 | Simsbury      | \$3,085.67 | Morris                              | \$2,677.39 |
| Branford       | \$4,868.04 | Killingworth     | \$4,003.53 | Naugatuck    | \$3,462.37 | Suffield      | \$3,085.67 | Columbia                            | \$2,625.82 |
| New Fairfield  | \$4,859.87 | New Hartford     | \$3,976.92 | Deep River   | \$3,429.81 | West Hartford | \$3,085.67 | Canaan                              | \$2,447.31 |
| New Haven      | \$4,850.87 | Oxford           | \$3,911.41 | Farmington   | \$3,426.64 | Woodstock     | \$3,085.67 | North Canaan                        | \$2,447.31 |
| Chester        | \$4,841.58 | Cromwell         | \$3,896.09 | Monroe       | \$3,417.11 | Wethersfield  | \$3,083.13 | Colebrook                           | \$2,319.64 |
| Colchester     | \$4,840.14 | Easton           | \$3,883.79 | Newtown      | \$3,409.92 | East Hartford | \$3,080.58 | Winchester                          | \$2,319.64 |
| Lyme           | \$4,751.12 | Stamford         | \$3,860.94 | Killingly    | \$3,401.49 | Newington     | \$3,080.58 | Mansfield                           | \$2,282.57 |
| Old Lyme       | \$4,751.12 | Manchester       | \$3,857.07 | Plainfield   | \$3,401.49 | Glastonbury   | \$3,079.64 | Sharon                              | \$2,268.77 |
| Middlefield    | \$4,683.50 | Plainville       | \$3,850.72 | Sterling     | \$3,401.49 | Bloomfield    | \$3,070.91 | Preston                             | \$2,208.10 |
| Bozrah         | \$4,665.91 | Ashford          | \$3,817.94 | Chaplin      | \$3,385.64 | New Milford   | \$3,063.07 | Windham                             | \$1,993.44 |
| Franklin       | \$4,665.91 | Eastford         | \$3,817.94 | Hampton      | \$3,385.64 | Norwich       | \$3,059.32 | Neighborhoods                       |            |
| Sprague        | \$4,665.91 | Wolcott          | \$3,817.88 | Scotland     | \$3,385.64 | Griswold      | \$3,039.71 | New Haven Area3                     | \$5,637.82 |
| Tolland        | \$4,620.87 | Redding          | \$3,806.64 | East Granby  | \$3,382.11 | Lisbon        | \$3,039.71 | New Haven Area2                     | \$4,770.80 |
| Middlebury     | \$4,586.38 | Westbrook        | \$3,803.63 | Waterford    | \$3,367.33 | Voluntown     | \$3,039.71 | New Haven Area1                     | \$4,610.74 |
| Wallingford    | \$4,561.17 | Prospect         | \$3,796.54 | Hartford     | \$3,342.85 | Lebanon       | \$3,026.46 | Stamford Area2                      | \$4,271.40 |
| Brookfield     | \$4,558.38 | Hebron           | \$3,782.83 | Essex        | \$3,333.88 | Enfield       | \$3,025.02 | Bridgeport Area3                    | \$4,205.34 |
| Salem          | \$4,537.54 | Rocky Hill       | \$3,781.28 | Southbury    | \$3,333.88 | Stonington    | \$3,012.93 | Stamford Area1                      | \$4,044.23 |
| Ellington      | \$4,437.69 | Fairfield        | \$3,770.93 | Woodbury     | \$3,333.88 | Southington   | \$2,970.70 | Hartford Area1                      | \$3,838.10 |
| Stratford      | \$4,395.05 | Plymouth         | \$3,743.56 | Windsor      | \$3,332.30 | Litchfield    | \$2,948.27 | Hartford Area2                      | \$3,631.77 |
| Trumbull       | \$4,372.51 | North Stonington | \$3,743.43 | Bethel       | \$3,318.13 | Montville     | \$2,919.32 | Stamford Area3                      | \$3,510.83 |
| Marlborough    | \$4,358.91 | Barkhamsted      | \$3,724.78 | New London   | \$3,299.45 | Bridgewater   | \$2,905.32 | Bridgeport Area1                    | \$3,498.02 |
| Avon           | \$4,342.49 | Hartland         | \$3,724.78 | Cornwall     | \$3,298.50 | Roxbury       | \$2,905.32 | Hartford Area3                      | \$3,085.67 |
| Ledyard        | \$4,332.00 | Wilton           | \$3,699.45 | Warren       | \$3,298.50 | East Windsor  | \$2,904.81 | Bridgeport Area2                    | \$2,974.04 |
| Haddam         | \$4,324.53 | Milford          | \$3,699.22 | Watertown    | \$3,294.95 | Salisbury     | \$2,899.75 |                                     |            |
| Sherman        | \$4,312.16 | Westport         | \$3,693.57 | East Hampton | \$3,277.19 | Goshen        | \$2,885.27 | Questions ? Beth.Dugan@umb.edu      |            |
| Beacon Falls   | \$4,289.98 | Thompson         | \$3,688.68 | Clinton      | \$3,275.30 | Norfolk       | \$2,885.27 | https://healthyagingdatareports.org |            |