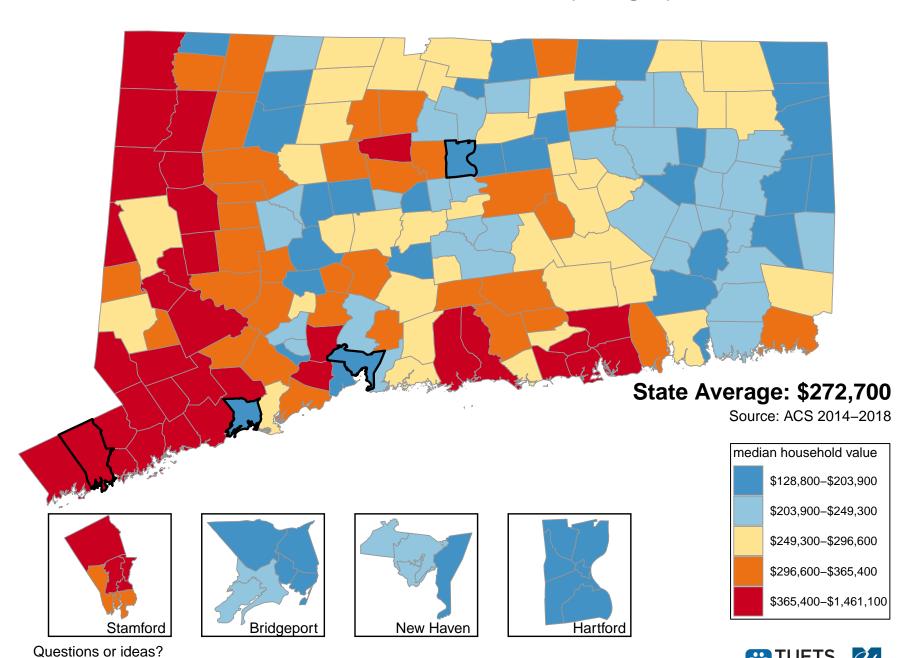

## Median House Value (All Ages)

## **Median House Value**

\$201,500 Litchfield

Derby

| Andover      | \$273,300   | Durham        | \$331,300   | Lyme             | \$555,000          | Pomfret       | \$269,600 | Warren           | \$377,900   |
|--------------|-------------|---------------|-------------|------------------|--------------------|---------------|-----------|------------------|-------------|
| Ansonia      | \$211,100   | East Granby   | \$278,500   | Madison          | \$423,300          | Portland      | \$245,800 | Washington       | \$421,300   |
| Ashford      | \$235,400   | East Haddam   | \$278,700   | Manchester       | \$184,300          | Preston       | \$246,900 | Waterbury        | \$128,800   |
| Avon         | \$385,100   | East Hampton  | \$268,100   | Mansfield        | \$240,000          | Prospect      | \$297,000 | Waterford        | \$253,600   |
| Barkhamsted  | \$258,500   | East Hartford | \$162,000   | Marlborough      | \$314,300          | Putnam        | \$187,800 | Watertown        | \$244,600   |
| Beacon Falls | \$253,300   | East Haven    | \$212,900   | Meriden          | \$172,200          | Redding       | \$593,000 | West Hartford    | \$329,000   |
| Berlin       | \$284,300   | East Lyme     | \$313,900   | Middlebury       | \$344,800          | Ridgefield    | \$655,900 | West Haven       | \$194,400   |
| Bethany      | \$352,700   | East Windsor  | \$214,600   | Middlefield      | \$280,400          | Rocky Hill    | \$263,000 | Westbrook        | \$365,800   |
| Bethel       | \$338,800   | Eastford      | \$254,100   | Middletown       | \$227,000          | Roxbury       | \$629,300 | Weston           | \$878,400   |
| Bethlehem    | \$329,600   | Easton        | \$641,900   | Milford          | \$307,300          | Salem         | \$274,300 | Westport         | \$1,167,500 |
| Bloomfield   | \$216,800   | Ellington     | \$266,600   | Monroe           | \$362,400          | Salisbury     | \$472,800 | Wethersfield     | \$249,300   |
| Bolton       | \$287,100   | Enfield       | \$185,700   | Montville        | \$195,100          | Scotland      | \$234,700 | Willington       | \$223,700   |
| Bozrah       | \$229,500   | Essex         | \$371,300   | Morris           | \$324,900          | Seymour       | \$246,600 | Wilton           | \$798,700   |
| Branford     | \$293,900   | Fairfield     | \$603,100   | Naugatuck        | \$182,300          | Sharon        | \$389,600 | Winchester       | \$164,100   |
| Bridgeport   | \$173,100   | Farmington    | \$330,400   | New Britain      | \$159,300          | Shelton       | \$345,200 | Windham          | \$155,900   |
| Bridgewater  | \$480,300   | Franklin      | \$246,100   | New Canaan       | \$1,420,000        | Sherman       | \$457,100 | Windsor          | \$220,300   |
| Bristol      | \$195,900   | Glastonbury   | \$348,600   | New Fairfield    | \$352,200          | Simsbury      | \$329,500 | Windsor Locks    | \$191,300   |
| Brookfield   | \$373,800   | Goshen        | \$346,500   | New Hartford     | \$295,800          | Somers        | \$317,100 | Wolcott          | \$249,600   |
| Brooklyn     | \$227,800   | Granby        | \$296,600   | New Haven        | \$196,600          | South Windsor | \$282,200 | Woodbridge       | \$471,400   |
| Burlington   | \$333,200   | Greenwich     | \$1,278,000 | New London       | \$181,300          | Southbury     | \$326,400 | Woodbury         | \$353,500   |
| Canaan       | \$319,800   | Griswold      | \$185,000   | New Milford      | \$290,700          | Southington   | \$275,700 | Woodstock        | \$256,800   |
| Canterbury   | \$221,000   | Groton        | \$237,000   | Newington        | \$232,700          | Sprague       | \$219,400 | Neighborhoods    |             |
| Canton       | \$311,800   | Guilford      | \$393,700   | Newtown          | \$403,800          | Stafford      | \$197,000 | Bridgeport Area1 | \$173,000   |
| Chaplin      | \$202,000   | Haddam        | \$310,400   | Norfolk          | \$349,300          | Stamford      | \$526,700 | Bridgeport Area2 | \$206,200   |
| Cheshire     | \$332,600   | Hamden        | \$226,400   | North Branford   | \$282,300          | Sterling      | \$198,500 | Bridgeport Area3 | \$155,500   |
| Chester      | \$346,800   | Hampton       | \$226,500   | North Canaan     | \$188,900          | Stonington    | \$316,200 | Hartford Area1   | \$149,250   |
| Clinton      | \$287,700   | Hartford      | \$162,800   | North Haven      | \$299,500          | Stratford     | \$255,600 | Hartford Area2   | \$200,950   |
| Colchester   | \$253,300   | Hartland      | \$266,600   | North Stonington | \$283,500          | Suffield      | \$296,600 | Hartford Area3   | \$165,000   |
| Colebrook    | \$242,700   | Harwinton     | \$294,400   | Norwalk          | \$427,300          | Thomaston     | \$205,000 | New Haven Area1  | \$217,600   |
| Columbia     | \$258,400   | Hebron        | \$294,900   | Norwich          | \$162,900          | Thompson      | \$203,900 | New Haven Area2  | \$218,600   |
| Cornwall     | \$425,400   | Kent          | \$367,600   | Old Lyme         | \$401,000          | Tolland       | \$298,100 | New Haven Area3  | \$184,200   |
| Coventry     | \$241,600   | Killingly     | \$187,000   | Old Saybrook     | \$381,900          | Torrington    | \$155,700 | Stamford Area1   | \$764,100   |
| Cromwell     | \$245,600   | Killingworth  | \$365,400   | Orange           | \$389,800          | Trumbull      | \$396,900 | Stamford Area2   | \$356,150   |
| Danbury      | \$296,600   | Lebanon       | \$245,600   | Oxford           | \$345,400          | Union         | \$278,900 | Stamford Area3   | \$472,800   |
| Darien       | \$1,461,100 | Ledyard       | \$231,800   | Plainfield       | \$173,700          | Vernon        | \$203,800 |                  |             |
| Deep River   | \$271,200   | Lisbon        | \$224,900   | Plainville       | \$212,300          | Voluntown     | \$227,900 | TUFT Health Pla  | S           |
|              | <b>A</b>    |               | <b></b>     |                  | <b>*</b> • • • • • |               | <b>^</b>  | Health Pla       | an .        |

\$196,500 Wallingford

\$270,000

FOUNDATION

\$301,300 Plymouth

## **Median House Value (Ranked)**

| Darien       | \$1,461,100 | Bethany       | \$352,700 | Branford         | \$293,900 | Lebanon      | \$245,600 | West Haven                          | \$194,400 |
|--------------|-------------|---------------|-----------|------------------|-----------|--------------|-----------|-------------------------------------|-----------|
| New Canaan   | \$1,420,000 | New Fairfield | \$352,200 | New Milford      | \$290,700 | Watertown    | \$244,600 | Windsor Locks                       | \$191,300 |
| Greenwich    | \$1,278,000 | Norfolk       | \$349,300 | Clinton          | \$287,700 | Colebrook    | \$242,700 | North Canaan                        | \$188,900 |
| Westport     | \$1,167,500 | Glastonbury   | \$348,600 | Bolton           | \$287,100 | Coventry     | \$241,600 | Putnam                              | \$187,800 |
| Weston       | \$878,400   | Chester       | \$346,800 | Berlin           | \$284,300 | Mansfield    | \$240,000 | Killingly                           | \$187,000 |
| Wilton       | \$798,700   | Goshen        | \$346,500 | North Stonington | \$283,500 | Groton       | \$237,000 | Enfield                             | \$185,700 |
| Ridgefield   | \$655,900   | Oxford        | \$345,400 | North Branford   | \$282,300 | Ashford      | \$235,400 | Griswold                            | \$185,000 |
| Easton       | \$641,900   | Shelton       | \$345,200 | South Windsor    | \$282,200 | Scotland     | \$234,700 | Manchester                          | \$184,300 |
| Roxbury      | \$629,300   | Middlebury    | \$344,800 | Middlefield      | \$280,400 | Newington    | \$232,700 | Naugatuck                           | \$182,300 |
| Fairfield    | \$603,100   | Bethel        | \$338,800 | Union            | \$278,900 | Ledyard      | \$231,800 | New London                          | \$181,300 |
| Redding      | \$593,000   | Burlington    | \$333,200 | East Haddam      | \$278,700 | Bozrah       | \$229,500 | Plainfield                          | \$173,700 |
| Lyme         | \$555,000   | Cheshire      | \$332,600 | East Granby      | \$278,500 | Voluntown    | \$227,900 | Bridgeport                          | \$173,100 |
| Stamford     | \$526,700   | Durham        | \$331,300 | Southington      | \$275,700 | Brooklyn     | \$227,800 | Meriden                             | \$172,200 |
| Bridgewater  | \$480,300   | Farmington    | \$330,400 | Salem            | \$274,300 | Middletown   | \$227,000 | Winchester                          | \$164,100 |
| Salisbury    | \$472,800   | Bethlehem     | \$329,600 | Andover          | \$273,300 | Hampton      | \$226,500 | Norwich                             | \$162,900 |
| Woodbridge   | \$471,400   | Simsbury      | \$329,500 | Deep River       | \$271,200 | Hamden       | \$226,400 | Hartford                            | \$162,800 |
| Sherman      | \$457,100   | West Hartford | \$329,000 | Wallingford      | \$270,000 | Lisbon       | \$224,900 | East Hartford                       | \$162,000 |
| Norwalk      | \$427,300   | Southbury     | \$326,400 | Pomfret          | \$269,600 | Willington   | \$223,700 | New Britain                         | \$159,300 |
| Cornwall     | \$425,400   | Morris        | \$324,900 | East Hampton     | \$268,100 | Canterbury   | \$221,000 | Windham                             | \$155,900 |
| Madison      | \$423,300   | Canaan        | \$319,800 | Ellington        | \$266,600 | Windsor      | \$220,300 | Torrington                          | \$155,700 |
| Washington   | \$421,300   | Somers        | \$317,100 | Hartland         | \$266,600 | Sprague      | \$219,400 | Waterbury                           | \$128,800 |
| Newtown      | \$403,800   | Stonington    | \$316,200 | Rocky Hill       | \$263,000 | Bloomfield   | \$216,800 | Neighborhoo                         | ods       |
| Old Lyme     | \$401,000   | Marlborough   | \$314,300 | Barkhamsted      | \$258,500 | East Windsor | \$214,600 | Stamford Area1                      | \$764,100 |
| Trumbull     | \$396,900   | East Lyme     | \$313,900 | Columbia         | \$258,400 | East Haven   | \$212,900 | Stamford Area3                      | \$472,800 |
| Guilford     | \$393,700   | Canton        | \$311,800 | Woodstock        | \$256,800 | Plainville   | \$212,300 | Stamford Area2                      | \$356,150 |
| Orange       | \$389,800   | Haddam        | \$310,400 | Stratford        | \$255,600 | Ansonia      | \$211,100 | New Haven Area2                     | \$218,600 |
| Sharon       | \$389,600   | Milford       | \$307,300 | Eastford         | \$254,100 | Thomaston    | \$205,000 | New Haven Area1                     | \$217,600 |
| Avon         | \$385,100   | Litchfield    | \$301,300 | Waterford        | \$253,600 | Thompson     | \$203,900 | Bridgeport Area2                    | \$206,200 |
| Old Saybrook | \$381,900   | North Haven   | \$299,500 | Beacon Falls     | \$253,300 | Vernon       | \$203,800 | Hartford Area2                      | \$200,950 |
| Warren       | \$377,900   | Tolland       | \$298,100 | Colchester       | \$253,300 | Chaplin      | \$202,000 | New Haven Area3                     | \$184,200 |
| Brookfield   | \$373,800   | Prospect      | \$297,000 | Wolcott          | \$249,600 | Derby        | \$201,500 | Bridgeport Area1                    | \$173,000 |
| Essex        | \$371,300   | Danbury       | \$296,600 | Wethersfield     | \$249,300 | Sterling     | \$198,500 | Hartford Area3                      | \$165,000 |
| Kent         | \$367,600   | Granby        | \$296,600 | Preston          | \$246,900 | Stafford     | \$197,000 | Bridgeport Area3                    | \$155,500 |
| Westbrook    | \$365,800   | Suffield      | \$296,600 | Seymour          | \$246,600 | New Haven    | \$196,600 | Hartford Area1                      | \$149,250 |
| Killingworth | \$365,400   | New Hartford  | \$295,800 | Franklin         | \$246,100 | Plymouth     | \$196,500 |                                     |           |
| Monroe       | \$362,400   | Hebron        | \$294,900 | Portland         | \$245,800 | Bristol      | \$195,900 | Questions ? Beth.Dugan@umb.edu      |           |
| Woodbury     | \$353,500   | Harwinton     | \$294,400 | Cromwell         | \$245,600 | Montville    | \$195,100 | https://healthyagingdatareports.org |           |