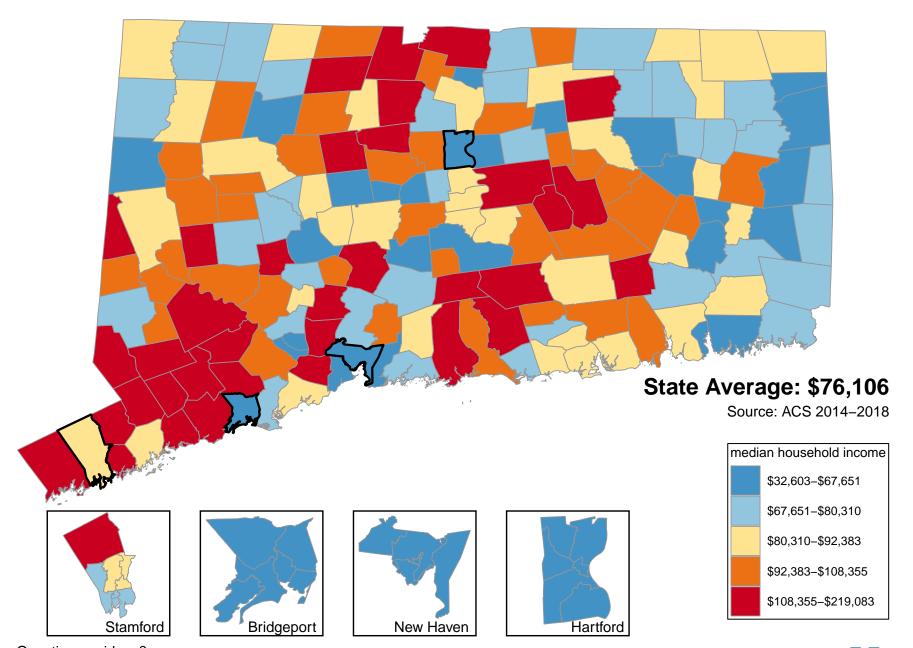

## Median Annual Household Income (All Ages)

## **Median Household Income**

| Andover      | \$101,098 | Durham        | \$117,631 | Lyme             | \$96,146  | Pomfret       | \$78,958  | Warren           | \$107,813 |
|--------------|-----------|---------------|-----------|------------------|-----------|---------------|-----------|------------------|-----------|
| Ansonia      | \$53,540  | East Granby   | \$100,689 | Madison          | \$104,754 | Portland      | \$91,295  | Washington       | \$97,604  |
| Ashford      | \$68,269  | East Haddam   | \$91,339  | Manchester       | \$70,736  | Preston       | \$75,568  | Waterbury        | \$41,617  |
| Avon         | \$132,500 | East Hampton  | \$100,780 | Mansfield        | \$56,807  | Prospect      | \$100,524 | Waterford        | \$85,438  |
| Barkhamsted  | \$111,071 | East Hartford | \$55,468  | Marlborough      | \$109,750 | Putnam        | \$59,753  | Watertown        | \$76,920  |
| Beacon Falls | \$86,842  | East Haven    | \$65,333  | Meriden          | \$57,886  | Redding       | \$128,047 | West Hartford    | \$99,280  |
| Berlin       | \$95,996  | East Lyme     | \$93,416  | Middlebury       | \$108,977 | Ridgefield    | \$158,518 | West Haven       | \$58,112  |
| Bethany      | \$119,653 | East Windsor  | \$74,974  | Middlefield      | \$93,750  | Rocky Hill    | \$83,100  | Westbrook        | \$89,489  |
| Bethel       | \$101,473 | Eastford      | \$86,667  | Middletown       | \$67,651  | Roxbury       | \$137,656 | Weston           | \$219,083 |
| Bethlehem    | \$93,750  | Easton        | \$142,841 | Milford          | \$89,778  | Salem         | \$113,000 | Westport         | \$187,988 |
| Bloomfield   | \$76,952  | Ellington     | \$85,572  | Monroe           | \$115,049 | Salisbury     | \$83,698  | Wethersfield     | \$83,391  |
| Bolton       | \$105,417 | Enfield       | \$76,423  | Montville        | \$73,765  | Scotland      | \$89,000  | Willington       | \$74,940  |
| Bozrah       | \$87,109  | Essex         | \$87,000  | Morris           | \$94,500  | Seymour       | \$70,941  | Wilton           | \$187,903 |
| Branford     | \$80,167  | Fairfield     | \$134,559 | Naugatuck        | \$70,512  | Sharon        | \$78,403  | Winchester       | \$68,651  |
| Bridgeport   | \$45,441  | Farmington    | \$94,606  | New Britain      | \$45,258  | Shelton       | \$94,446  | Windham          | \$44,091  |
| Bridgewater  | \$106,429 | Franklin      | \$94,000  | New Canaan       | \$192,428 | Sherman       | \$113,506 | Windsor          | \$88,986  |
| Bristol      | \$66,829  | Glastonbury   | \$116,625 | New Fairfield    | \$107,089 | Simsbury      | \$119,588 | Windsor Locks    | \$66,846  |
| Brookfield   | \$107,255 | Goshen        | \$98,967  | New Hartford     | \$99,926  | Somers        | \$105,164 | Wolcott          | \$86,786  |
| Brooklyn     | \$72,090  | Granby        | \$121,114 | New Haven        | \$41,142  | South Windsor | \$107,088 | Woodbridge       | \$142,188 |
| Burlington   | \$126,341 | Greenwich     | \$142,819 | New London       | \$39,675  | Southbury     | \$94,176  | Woodbury         | \$78,025  |
| Canaan       | \$77,847  | Griswold      | \$62,542  | New Milford      | \$87,188  | Southington   | \$92,220  | Woodstock        | \$89,531  |
| Canterbury   | \$92,835  | Groton        | \$66,999  | Newington        | \$80,310  | Sprague       | \$65,688  | Neighborhoods    |           |
| Canton       | \$89,255  | Guilford      | \$110,000 | Newtown          | \$123,974 | Stafford      | \$72,806  | Bridgeport Area1 | \$56,607  |
| Chaplin      | \$68,889  | Haddam        | \$108,800 | Norfolk          | \$75,547  | Stamford      | \$89,309  | Bridgeport Area2 | \$39,469  |
| Cheshire     | \$112,945 | Hamden        | \$75,392  | North Branford   | \$86,087  | Sterling      | \$77,985  | Bridgeport Area3 | \$41,594  |
| Chester      | \$92,417  | Hampton       | \$75,288  | North Canaan     | \$68,438  | Stonington    | \$79,250  | Hartford Area1   | \$32,603  |
| Clinton      | \$76,360  | Hartford      | \$34,338  | North Haven      | \$99,094  | Stratford     | \$75,845  | Hartford Area2   | \$55,969  |
| Colchester   | \$103,380 | Hartland      | \$95,259  | North Stonington | \$76,985  | Suffield      | \$111,573 | Hartford Area3   | \$35,615  |
| Colebrook    | \$91,786  | Harwinton     | \$108,355 | Norwalk          | \$82,474  | Thomaston     | \$67,862  | New Haven Area1  | \$53,928  |
| Columbia     | \$106,604 | Hebron        | \$110,938 | Norwich          | \$55,391  | Thompson      | \$80,941  | New Haven Area2  | \$40,803  |
| Cornwall     | \$82,083  | Kent          | \$65,985  | Old Lyme         | \$92,383  | Tolland       | \$115,718 | New Haven Area3  | \$41,507  |
| Coventry     | \$91,461  | Killingly     | \$61,709  | Old Saybrook     | \$81,411  | Torrington    | \$63,576  | Stamford Area1   | \$208,866 |
| Cromwell     | \$91,841  | Killingworth  | \$113,068 | Orange           | \$117,215 | Trumbull      | \$118,707 | Stamford Area2   | \$73,201  |
| Danbury      | \$71,672  | Lebanon       | \$95,757  | Oxford           | \$106,047 | Union         | \$90,714  | Stamford Area3   | \$95,458  |
| Darien       | \$210,511 | Ledyard       | \$91,268  | Plainfield       | \$67,551  | Vernon        | \$62,566  |                  |           |
| Deep River   | \$71,641  | Lisbon        | \$88,553  | Plainville       | \$65,553  | Voluntown     | \$75,673  | TUFT             |           |
| Derby        | \$56,301  | Litchfield    | \$80,570  | Plymouth         | \$80,750  | Wallingford   | \$79,420  | FOUNDATIO        | UMASS     |
|              |           |               |           |                  |           |               |           |                  |           |

## **Median Household Income (Ranked)**

| Weston       | \$219,083 | Brookfield    | \$107,255 | Colebrook      | \$91,786 | Sharon           | \$78,403 | Plainville                     | \$65,553    |
|--------------|-----------|---------------|-----------|----------------|----------|------------------|----------|--------------------------------|-------------|
| Darien       | \$210,511 | New Fairfield | \$107,089 | Coventry       | \$91,461 | Woodbury         | \$78,025 | East Haven                     | \$65,333    |
| New Canaan   | \$192,428 | South Windsor | \$107,088 | East Haddam    | \$91,339 | Sterling         | \$77,985 | Torrington                     | \$63,576    |
| Westport     | \$187,988 | Columbia      | \$106,604 | Portland       | \$91,295 | Canaan           | \$77,847 | Vernon                         | \$62,566    |
| Wilton       | \$187,903 | Bridgewater   | \$106,429 | Ledyard        | \$91,268 | North Stonington | \$76,985 | Griswold                       | \$62,542    |
| Ridgefield   | \$158,518 | Oxford        | \$106,047 | Union          | \$90,714 | Bloomfield       | \$76,952 | Killingly                      | \$61,709    |
| Easton       | \$142,841 | Bolton        | \$105,417 | Milford        | \$89,778 | Watertown        | \$76,920 | Putnam                         | \$59,753    |
| Greenwich    | \$142,819 | Somers        | \$105,164 | Woodstock      | \$89,531 | Enfield          | \$76,423 | West Haven                     | \$58,112    |
| Woodbridge   | \$142,188 | Madison       | \$104,754 | Westbrook      | \$89,489 | Clinton          | \$76,360 | Meriden                        | \$57,886    |
| Roxbury      | \$137,656 | Colchester    | \$103,380 | Stamford       | \$89,309 | Stratford        | \$75,845 | Mansfield                      | \$56,807    |
| Fairfield    | \$134,559 | Bethel        | \$101,473 | Canton         | \$89,255 | Voluntown        | \$75,673 | Derby                          | \$56,301    |
| Avon         | \$132,500 | Andover       | \$101,098 | Scotland       | \$89,000 | Preston          | \$75,568 | East Hartford                  | \$55,468    |
| Redding      | \$128,047 | East Hampton  | \$100,780 | Windsor        | \$88,986 | Norfolk          | \$75,547 | Norwich                        | \$55,391    |
| Burlington   | \$126,341 | East Granby   | \$100,689 | Lisbon         | \$88,553 | Hamden           | \$75,392 | Ansonia                        | \$53,540    |
| Newtown      | \$123,974 | Prospect      | \$100,524 | New Milford    | \$87,188 | Hampton          | \$75,288 | Bridgeport                     | \$45,441    |
| Granby       | \$121,114 | New Hartford  | \$99,926  | Bozrah         | \$87,109 | East Windsor     | \$74,974 | New Britain                    | \$45,258    |
| Bethany      | \$119,653 | West Hartford | \$99,280  | Essex          | \$87,000 | Willington       | \$74,940 | Windham                        | \$44,091    |
| Simsbury     | \$119,588 | North Haven   | \$99,094  | Beacon Falls   | \$86,842 | Montville        | \$73,765 | Waterbury                      | \$41,617    |
| Trumbull     | \$118,707 | Goshen        | \$98,967  | Wolcott        | \$86,786 | Stafford         | \$72,806 | New Haven                      | \$41,142    |
| Durham       | \$117,631 | Washington    | \$97,604  | Eastford       | \$86,667 | Brooklyn         | \$72,090 | New London                     | \$39,675    |
| Orange       | \$117,215 | Lyme          | \$96,146  | North Branford | \$86,087 | Danbury          | \$71,672 | Hartford                       | \$34,338    |
| Glastonbury  | \$116,625 | Berlin        | \$95,996  | Ellington      | \$85,572 | Deep River       | \$71,641 | Neighborhoods                  |             |
| Tolland      | \$115,718 | Lebanon       | \$95,757  | Waterford      | \$85,438 | Seymour          | \$70,941 | Stamford Area1                 | \$208,866   |
| Monroe       | \$115,049 | Hartland      | \$95,259  | Salisbury      | \$83,698 | Manchester       | \$70,736 | Stamford Area3                 | \$95,458    |
| Sherman      | \$113,506 | Farmington    | \$94,606  | Wethersfield   | \$83,391 | Naugatuck        | \$70,512 | Stamford Area2                 | \$73,201    |
| Killingworth | \$113,068 | Morris        | \$94,500  | Rocky Hill     | \$83,100 | Chaplin          | \$68,889 | Bridgeport Area1               | \$56,607    |
| Salem        | \$113,000 | Shelton       | \$94,446  | Norwalk        | \$82,474 | Winchester       | \$68,651 | Hartford Area2                 | \$55,969    |
| Cheshire     | \$112,945 | Southbury     | \$94,176  | Cornwall       | \$82,083 | North Canaan     | \$68,438 | New Haven Area1                | \$53,928    |
| Suffield     | \$111,573 | Franklin      | \$94,000  | Old Saybrook   | \$81,411 | Ashford          | \$68,269 | Bridgeport Area3               | \$41,594    |
| Barkhamsted  | \$111,071 | Bethlehem     | \$93,750  | Thompson       | \$80,941 | Thomaston        | \$67,862 | New Haven Area3                | \$41,507    |
| Hebron       | \$110,938 | Middlefield   | \$93,750  | Plymouth       | \$80,750 | Middletown       | \$67,651 | New Haven Area2                | \$40,803    |
| Guilford     | \$110,000 | East Lyme     | \$93,416  | Litchfield     | \$80,570 | Plainfield       | \$67,551 | Bridgeport Area2               | \$39,469    |
| Marlborough  | \$109,750 | Canterbury    | \$92,835  | Newington      | \$80,310 | Groton           | \$66,999 | Hartford Area3                 | \$35,615    |
| Middlebury   | \$108,977 | Chester       | \$92,417  | Branford       | \$80,167 | Windsor Locks    | \$66,846 | Hartford Area1                 | \$32,603    |
| Haddam       | \$108,800 | Old Lyme      | \$92,383  | Wallingford    | \$79,420 | Bristol          | \$66,829 |                                |             |
| Harwinton    | \$108,355 | Southington   | \$92,220  | Stonington     | \$79,250 | Kent             | \$65,985 | Questions ? Beth.Dugan@umb.edu |             |
| Warren       | \$107,813 | Cromwell      | \$91,841  | Pomfret        | \$78,958 | Sprague          | \$65,688 | https://healthyagingdata       | reports.org |