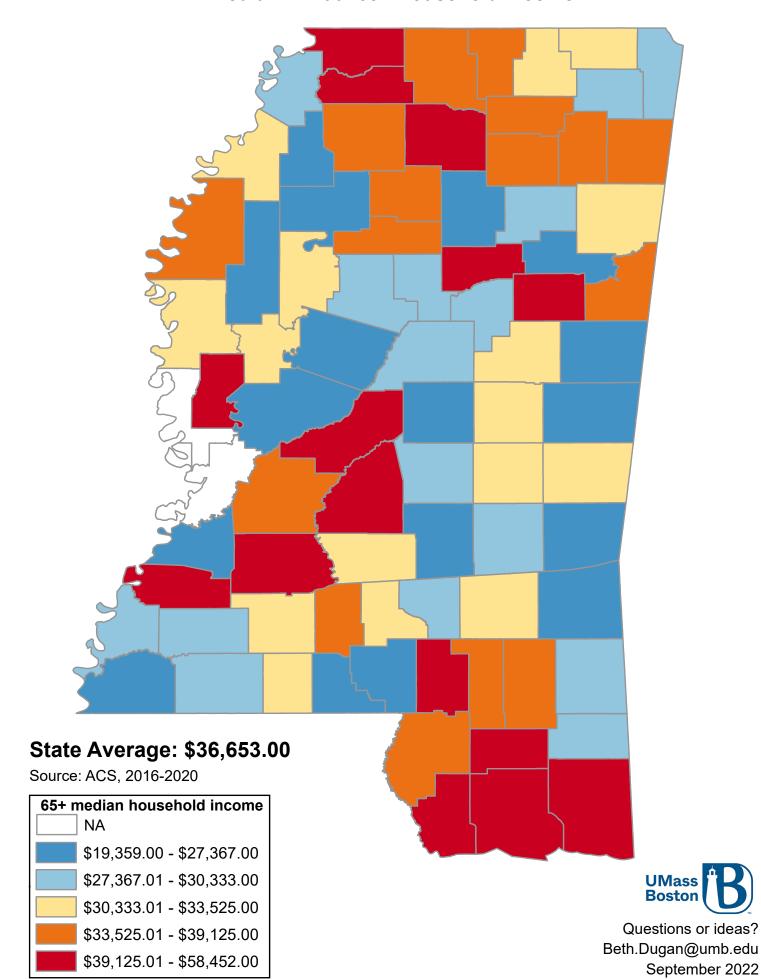

## Median Annual 65+ Household Income

## Median Annual 65+ Household Income

| Alphabetical Order of County |          |              |          | Ranked High to Low |          |              |          |
|------------------------------|----------|--------------|----------|--------------------|----------|--------------|----------|
| Adams                        | \$27,767 | Leflore      | \$30,455 | Lafayette          | \$58,452 | Tippah       | \$31,938 |
| Alcorn                       | \$32,261 | Lincoln      | \$31,421 | Lamar              | \$52,644 | Winston      | \$31,703 |
| Amite                        | \$29,569 | Lowndes      | \$38,651 | Rankin             | \$50,742 | Lincoln      | \$31,421 |
| Attala                       | \$28,712 | Madison      | \$47,203 | Stone              | \$50,433 | Washington   | \$31,318 |
| Benton                       | \$34,514 | Marion       | \$25,490 | Jefferson          | \$50,432 | Pike         | \$30,625 |
| Bolivar                      | \$33,708 | Marshall     | \$37,426 | DeSoto             | \$48,961 | Leflore      | \$30,455 |
| Calhoun                      | \$25,451 | Monroe       | \$33,525 | Oktibbeha          | \$48,484 | Coahoma      | \$30,340 |
| Carroll                      | \$29,503 | Montgomery   | \$28,866 | Madison            | \$47,203 | George       | \$30,333 |
| Chickasaw                    | \$27,869 | Neshoba      | \$33,429 | Sharkey            | \$44,129 | Jasper       | \$30,169 |
| Choctaw                      | \$27,821 | Newton       | \$32,553 | Tate               | \$43,179 | Tunica       | \$30,165 |
| Claiborne                    | \$26,544 | Noxubee      | \$22,875 | Copiah             | \$43,083 | Scott        | \$29,681 |
| Clarke                       | \$26,220 | Oktibbeha    | \$48,484 | Webster            | \$42,847 | Amite        | \$29,569 |
| Clay                         | \$26,550 | Panola       | \$34,380 | Harrison           | \$42,760 | Greene       | \$29,549 |
| Coahoma                      | \$30,340 | Pearl River  | \$35,873 | Jackson            | \$42,012 | Carroll      | \$29,503 |
| Copiah                       | \$43,083 | Perry        | \$37,721 | Hancock            | \$41,609 | Franklin     | \$28,895 |
| Covington                    | \$27,500 | Pike         | \$30,625 | Warren             | \$41,494 | Montgomery   | \$28,866 |
| DeSoto                       | \$48,961 | Pontotoc     | \$33,725 | Grenada            | \$39,125 | Attala       | \$28,712 |
| Forrest                      | \$38,679 | Prentiss     | \$27,545 | Yalobusha          | \$39,035 | Tishomingo   | \$28,313 |
| Franklin                     | \$28,895 | Quitman      | \$25,391 | Hinds              | \$38,788 | Chickasaw    | \$27,869 |
| George                       | \$30,333 | Rankin       | \$50,742 | Forrest            | \$38,679 | Choctaw      | \$27,821 |
| Greene                       | \$29,549 | Scott        | \$29,681 | Lowndes            | \$38,651 | Adams        | \$27,767 |
| Grenada                      | \$39,125 | Sharkey      | \$44,129 | Perry              | \$37,721 | Prentiss     | \$27,545 |
| Hancock                      | \$41,609 | Simpson      | \$32,046 | Marshall           | \$37,426 | Covington    | \$27,500 |
| Harrison                     | \$42,760 | Smith        | \$25,931 | Lee                | \$37,394 | Leake        | \$27,367 |
| Hinds                        | \$38,788 | Stone        | \$50,433 | Itawamba           | \$36,259 | Wayne        | \$27,022 |
| Holmes                       | \$26,211 | Sunflower    | \$25,885 | Pearl River        | \$35,873 | Kemper       | \$26,854 |
| Humphreys                    | \$32,125 | Tallahatchie | \$21,792 | Union              | \$35,533 | Clay         | \$26,550 |
| Issaquena                    | N/A      | Tate         | \$43,179 | Benton             | \$34,514 | Claiborne    | \$26,544 |
| Itawamba                     | \$36,259 | Tippah       | \$31,938 | Panola             | \$34,380 | Clarke       | \$26,220 |
| Jackson                      | \$42,012 | Tishomingo   | \$28,313 | Lawrence           | \$34,240 | Holmes       | \$26,211 |
| Jasper                       | \$30,169 | Tunica       | \$30,165 | Pontotoc           | \$33,725 | Smith        | \$25,931 |
| Jefferson                    | \$50,432 | Union        | \$35,533 | Bolivar            | \$33,708 | Sunflower    | \$25,885 |
| Jefferson Davis              | \$32,154 | Walthall     | \$19,359 | Monroe             | \$33,525 | Marion       | \$25,490 |
| Jones                        | \$32,797 | Warren       | \$41,494 | Neshoba            | \$33,429 | Calhoun      | \$25,451 |
| Kemper                       | \$26,854 | Washington   | \$31,318 | Jones              | \$32,797 | Quitman      | \$25,391 |
| Lafayette                    | \$58,452 | Wayne        | \$27,022 | Newton             | \$32,553 | Yazoo        | \$23,756 |
| Lamar                        | \$52,644 | Webster      | \$42,847 | Lauderdale         | \$32,538 | Noxubee      | \$22,875 |
| Lauderdale                   | \$32,538 | Wilkinson    | \$22,263 | Alcorn             | \$32,261 | Wilkinson    | \$22,263 |
| Lawrence                     | \$34,240 | Winston      | \$31,703 | Jefferson Davis    | \$32,154 | Tallahatchie | \$21,792 |
| Leake                        | \$27,367 | Yalobusha    | \$39,035 | Humphreys          | \$32,125 | Walthall     | \$19,359 |
| Lee                          | \$37,394 | Yazoo        | \$23,756 | Simpson            | \$32,046 | Issaquena    | N/A      |