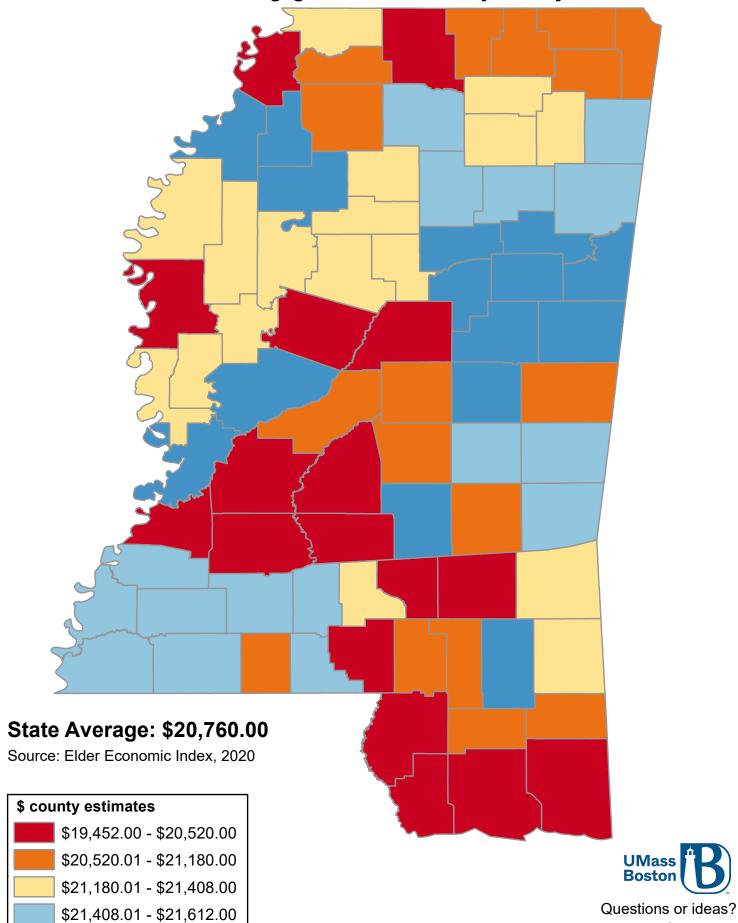

## Elder Economic Index Estimate for Single Homeowner without Mortgage in Good Health by County

\$21,612.01 - \$22,332.00

Beth.Dugan@umb.edu

September 2022

## Elder Economic Index Estimate for Single Homeowner without Mortgage in Good Health by County

| Alphabetical Order of County |          |              |          | Ranked High to Low |          |             |          |
|------------------------------|----------|--------------|----------|--------------------|----------|-------------|----------|
| Adams                        | \$21,528 | Leflore      | \$21,252 | Yazoo              | \$22,332 | Wayne       | \$21,324 |
| Alcorn                       | \$21,180 | Lincoln      | \$21,528 | Perry              | \$22,260 | Carroll     | \$21,252 |
| Amite                        | \$21,528 | Lowndes      | \$21,648 | Warren             | \$22,104 | Grenada     | \$21,252 |
| Attala                       | \$19,920 | Madison      | \$20,892 | Coahoma            | \$21,984 | Leflore     | \$21,252 |
| Benton                       | \$20,664 | Marion       | \$20,148 | Quitman            | \$21,984 | Montgomery  | \$21,252 |
| Bolivar                      | \$21,408 | Marshall     | \$19,452 | Tallahatchie       | \$21,984 | Yalobusha   | \$21,252 |
| Calhoun                      | \$21,528 | Monroe       | \$21,528 | Choctaw            | \$21,648 | DeSoto      | \$21,192 |
| Carroll                      | \$21,252 | Montgomery   | \$21,252 | Clay               | \$21,648 | Alcorn      | \$21,180 |
| Chickasaw                    | \$21,528 | Neshoba      | \$21,648 | Lowndes            | \$21,648 | Prentiss    | \$21,180 |
| Choctaw                      | \$21,648 | Newton       | \$21,612 | Neshoba            | \$21,648 | Tippah      | \$21,180 |
| Claiborne                    | \$20,520 | Noxubee      | \$21,648 | Noxubee            | \$21,648 | Tishomingo  | \$21,180 |
| Clarke                       | \$21,612 | Oktibbeha    | \$21,648 | Oktibbeha          | \$21,648 | Panola      | \$21,024 |
| Clay                         | \$21,648 | Panola       | \$21,024 | Smith              | \$21,648 | Madison     | \$20,892 |
| Coahoma                      | \$21,984 | Pearl River  | \$20,304 | Webster            | \$21,648 | Pike        | \$20,784 |
| Copiah                       | \$20,520 | Perry        | \$22,260 | Winston            | \$21,648 | Forrest     | \$20,724 |
| Covington                    | \$19,788 | Pike         | \$20,784 | Clarke             | \$21,612 | Lamar       | \$20,724 |
| DeSoto                       | \$21,192 | Pontotoc     | \$21,324 | Lauderdale         | \$21,612 | Jasper      | \$20,676 |
| Forrest                      | \$20,724 | Prentiss     | \$21,180 | Newton             | \$21,612 | Benton      | \$20,664 |
| Franklin                     | \$21,528 | Quitman      | \$21,984 | Adams              | \$21,528 | Tate        | \$20,640 |
| George                       | \$20,616 | Rankin       | \$19,788 | Amite              | \$21,528 | George      | \$20,616 |
| Greene                       | \$21,324 | Scott        | \$20,544 | Calhoun            | \$21,528 | Stone       | \$20,616 |
| Grenada                      | \$21,252 | Sharkey      | \$21,408 | Chickasaw          | \$21,528 | Kemper      | \$20,604 |
| Hancock                      | \$19,464 | Simpson      | \$20,088 | Franklin           | \$21,528 | Leake       | \$20,544 |
| Harrison                     | \$19,680 | Smith        | \$21,648 | Itawamba           | \$21,528 | Scott       | \$20,544 |
| Hinds                        | \$20,328 | Stone        | \$20,616 | Jefferson          | \$21,528 | Claiborne   | \$20,520 |
| Holmes                       | \$20,136 | Sunflower    | \$21,408 | Lafayette          | \$21,528 | Copiah      | \$20,520 |
| Humphreys                    | \$21,408 | Tallahatchie | \$21,984 | Lawrence           | \$21,528 | Tunica      | \$20,460 |
| Issaquena                    | \$21,408 | Tate         | \$20,640 | Lincoln            | \$21,528 | Washington  | \$20,436 |
| Itawamba                     | \$21,528 | Tippah       | \$21,180 | Monroe             | \$21,528 | Hinds       | \$20,328 |
| Jackson                      | \$19,608 | Tishomingo   | \$21,180 | Walthall           | \$21,528 | Pearl River | \$20,304 |
| Jasper                       | \$20,676 | Tunica       | \$20,460 | Wilkinson          | \$21,528 | Marion      | \$20,148 |
| Jefferson                    | \$21,528 | Union        | \$21,324 | Bolivar            | \$21,408 | Holmes      | \$20,136 |
| Jefferson Davis              | \$21,324 | Walthall     | \$21,528 | Humphreys          | \$21,408 | Simpson     | \$20,088 |
| Jones                        | \$19,584 | Warren       | \$22,104 | Issaquena          | \$21,408 | Attala      | \$19,920 |
| Kemper                       | \$20,604 | Washington   | \$20,436 | Sharkey            | \$21,408 | Covington   | \$19,788 |
| Lafayette                    | \$21,528 | Wayne        | \$21,324 | Sunflower          | \$21,408 | Rankin      | \$19,788 |
| Lamar                        | \$20,724 | Webster      | \$21,648 | Greene             | \$21,324 | Harrison    | \$19,680 |
| Lauderdale                   | \$21,612 | Wilkinson    | \$21,528 | Jefferson Davis    | \$21,324 | Jackson     | \$19,608 |
| Lawrence                     | \$21,528 | Winston      | \$21,648 | Lee                | \$21,324 | Jones       | \$19,584 |
| Leake                        | \$20,544 | Yalobusha    | \$21,252 | Pontotoc           | \$21,324 | Hancock     | \$19,464 |
| Lee                          | \$21,324 | Yazoo        | \$22,332 | Union              | \$21,324 | Marshall    | \$19,452 |