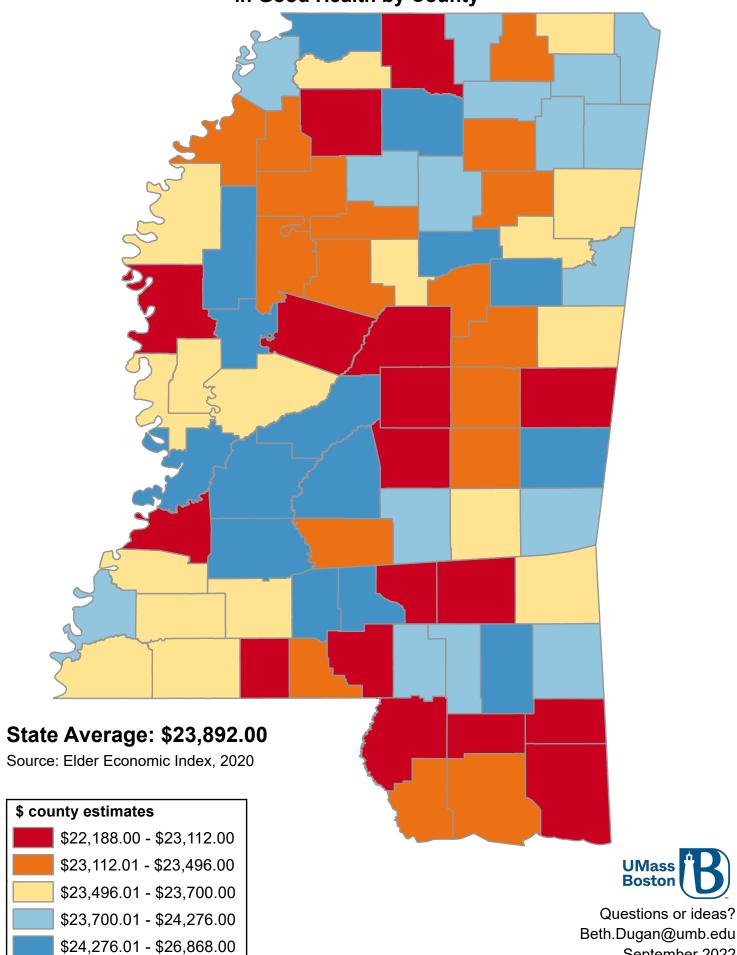

## **Elder Economic Index Estimate for Single Renter** in Good Health by County

September 2022

## Elder Economic Index Estimate for Single Renter in Good Health by County

| Alphabetical Order of County |          |              |          | Ranked High to Low |          |              |          |
|------------------------------|----------|--------------|----------|--------------------|----------|--------------|----------|
| Adams                        | \$23,988 | Leflore      | \$23,304 | Lafayette          | \$26,868 | Sharkey      | \$23,652 |
| Alcorn                       | \$23,532 | Lincoln      | \$23,508 | DeSoto             | \$26,016 | Tate         | \$23,652 |
| Amite                        | \$23,676 | Lowndes      | \$23,976 | Oktibbeha          | \$25,776 | Wayne        | \$23,640 |
| Attala                       | \$22,584 | Madison      | \$24,912 | Perry              | \$25,632 | Montgomery   | \$23,628 |
| Benton                       | \$23,736 | Marion       | \$22,800 | Madison            | \$24,912 | Alcorn       | \$23,532 |
| Bolivar                      | \$23,676 | Marshall     | \$22,464 | Copiah             | \$24,852 | Jasper       | \$23,520 |
| Calhoun                      | \$24,000 | Monroe       | \$23,700 | Hinds              | \$24,816 | Lincoln      | \$23,508 |
| Carroll                      | \$23,304 | Montgomery   | \$23,628 | Rankin             | \$24,732 | Winston      | \$23,496 |
| Chickasaw                    | \$23,412 | Neshoba      | \$23,376 | Warren             | \$24,516 | Pontotoc     | \$23,484 |
| Choctaw                      | \$23,376 | Newton       | \$23,436 | Lauderdale         | \$24,456 | Newton       | \$23,436 |
| Claiborne                    | \$22,968 | Noxubee      | \$23,676 | Lawrence           | \$24,408 | Coahoma      | \$23,424 |
| Clarke                       | \$23,844 | Oktibbeha    | \$25,776 | Webster            | \$24,336 | Quitman      | \$23,424 |
| Clay                         | \$23,700 | Panola       | \$22,788 | Humphreys          | \$24,288 | Simpson      | \$23,424 |
| Coahoma                      | \$23,424 | Pearl River  | \$22,920 | Jefferson Davis    | \$24,288 | Tallahatchie | \$23,424 |
| Copiah                       | \$24,852 | Perry        | \$25,632 | Sunflower          | \$24,288 | Chickasaw    | \$23,412 |
| Covington                    | \$22,332 | Pike         | \$23,064 | Greene             | \$24,276 | Choctaw      | \$23,376 |
| DeSoto                       | \$26,016 | Pontotoc     | \$23,484 | Union              | \$24,276 | Harrison     | \$23,376 |
| Forrest                      | \$24,096 | Prentiss     | \$23,868 | Tishomingo         | \$24,252 | Neshoba      | \$23,376 |
| Franklin                     | \$23,676 | Quitman      | \$23,424 | Tunica             | \$24,228 | Walthall     | \$23,352 |
| George                       | \$23,112 | Rankin       | \$24,732 | Forrest            | \$24,096 | Hancock      | \$23,340 |
| Greene                       | \$24,276 | Scott        | \$22,608 | Lamar              | \$24,096 | Tippah       | \$23,340 |
| Grenada                      | \$23,304 | Sharkey      | \$23,652 | Itawamba           | \$24,084 | Carroll      | \$23,304 |
| Hancock                      | \$23,340 | Simpson      | \$23,424 | Lee                | \$24,024 | Grenada      | \$23,304 |
| Harrison                     | \$23,376 | Smith        | \$23,724 | Calhoun            | \$24,000 | Leflore      | \$23,304 |
| Hinds                        | \$24,816 | Stone        | \$22,536 | Adams              | \$23,988 | George       | \$23,112 |
| Holmes                       | \$22,188 | Sunflower    | \$24,288 | Lowndes            | \$23,976 | Pike         | \$23,064 |
| Humphreys                    | \$24,288 | Tallahatchie | \$23,424 | Prentiss           | \$23,868 | Jackson      | \$23,028 |
| Issaquena                    | \$23,652 | Tate         | \$23,652 | Clarke             | \$23,844 | Washington   | \$23,028 |
| Itawamba                     | \$24,084 | Tippah       | \$23,340 | Benton             | \$23,736 | Claiborne    | \$22,968 |
| Jackson                      | \$23,028 | Tishomingo   | \$24,252 | Yalobusha          | \$23,736 | Pearl River  | \$22,920 |
| Jasper                       | \$23,520 | Tunica       | \$24,228 | Smith              | \$23,724 | Marion       | \$22,800 |
| Jefferson                    | \$23,676 | Union        | \$24,276 | Clay               | \$23,700 | Panola       | \$22,788 |
| Jefferson Davis              | \$24,288 | Walthall     | \$23,352 | Monroe             | \$23,700 | Scott        | \$22,608 |
| Jones                        | \$22,512 | Warren       | \$24,516 | Amite              | \$23,676 | Attala       | \$22,584 |
| Kemper                       | \$22,332 | Washington   | \$23,028 | Bolivar            | \$23,676 | Stone        | \$22,536 |
| Lafayette                    | \$26,868 | Wayne        | \$23,640 | Franklin           | \$23,676 | Jones        | \$22,512 |
| Lamar                        | \$24,096 | Webster      | \$24,336 | Jefferson          | \$23,676 | Marshall     | \$22,464 |
| Lauderdale                   | \$24,456 | Wilkinson    | \$23,676 | Noxubee            | \$23,676 | Covington    | \$22,332 |
| Lawrence                     | \$24,408 | Winston      | \$23,496 | Wilkinson          | \$23,676 | Kemper       | \$22,332 |
| Leake                        | \$22,272 | Yalobusha    | \$23,736 | Yazoo              | \$23,676 | Leake        | \$22,272 |
| Lee                          | \$24,024 | Yazoo        | \$23,676 | Issaquena          | \$23,652 | Holmes       | \$22,188 |