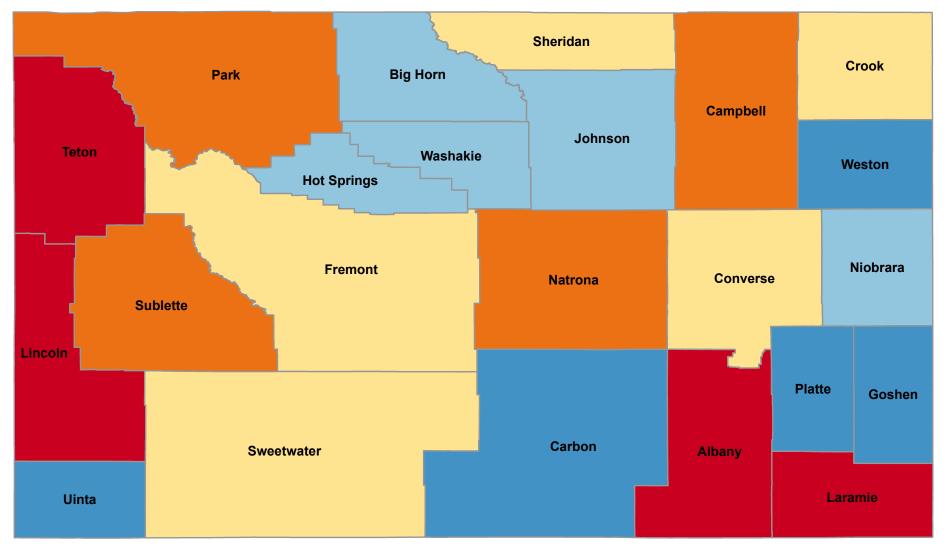

## Percentage of Persons Age 60+ Years who Used Internet in Last Month

State Average: 73.0% Source: BRFSS, 2011-2020

## % 60+ Who Used Internet in Last Month

| Alphabetical Order of County |        | Ranked High to Low |        |
|------------------------------|--------|--------------------|--------|
| Albany                       | 78.87% | Teton              | 88.32% |
| Big Horn                     | 67.57% | Lincoln            | 81.88% |
| Campbell                     | 73.66% | Albany             | 78.87% |
| Carbon                       | 64.25% | Laramie            | 77.60% |
| Converse                     | 69.33% | Natrona            | 75.42% |
| Crook                        | 72.43% | Sublette           | 75.15% |
| Fremont                      | 72.31% | Park               | 74.52% |
| Goshen                       | 57.89% | Campbell           | 73.66% |
| Hot Springs                  | 65.81% | Sweetwater         | 73.15% |
| Johnson                      | 68.63% | Crook              | 72.43% |
| Laramie                      | 77.60% | Fremont            | 72.31% |
| Lincoln                      | 81.88% | Sheridan           | 72.14% |
| Natrona                      | 75.42% | Converse           | 69.33% |
| Niobrara                     | 67.38% | Johnson            | 68.63% |
| Park                         | 74.52% | Washakie           | 67.76% |
| Platte                       | 64.58% | Big Horn           | 67.57% |
| Sheridan                     | 72.14% | Niobrara           | 67.38% |
| Sublette                     | 75.15% | Hot Springs        | 65.81% |
| Sweetwater                   | 73.15% | Platte             | 64.58% |
| Teton                        | 88.32% | Carbon             | 64.25% |
| Uinta                        | 62.56% | Uinta              | 62.56% |
| Washakie                     | 67.76% | Goshen             | 57.89% |
| Weston                       | 57.39% | Weston             | 57.39% |