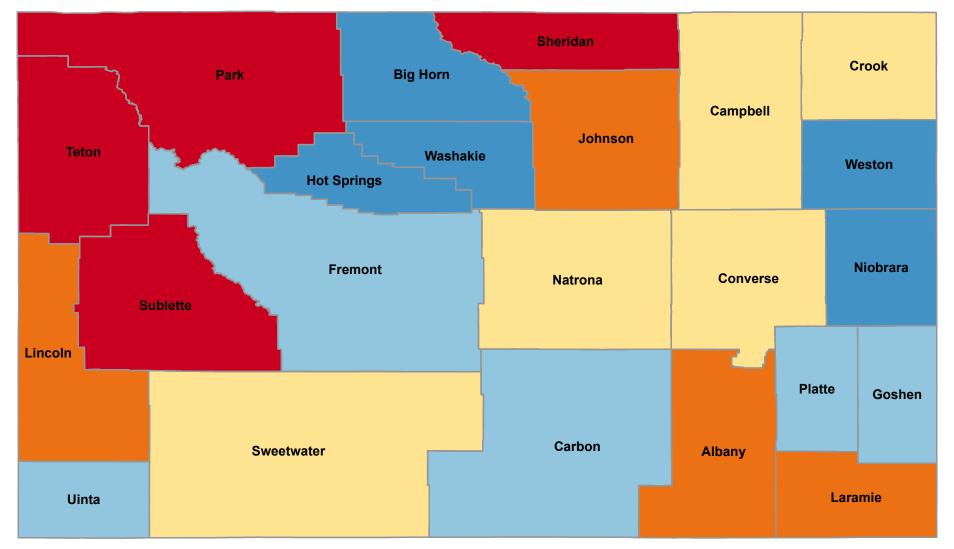

## Median House Value (All Ages)

**State Average: \$228,000** Source: ACS, 2016-2020

Questions or ideas? Beth.Dugan@umb.edu February 2023

## 65+ Median House Value

| Alphabetical Order of County |           | Ranked High to Low |           |
|------------------------------|-----------|--------------------|-----------|
| Albany                       | \$243,500 | Teton              | \$850,800 |
| Big Horn                     | \$160,000 | Sublette           | \$290,300 |
| Campbell                     | \$224,400 | Sheridan           | \$284,200 |
| Carbon                       | \$183,800 | Park               | \$280,400 |
| Converse                     | \$224,900 | Lincoln            | \$253,400 |
| Crook                        | \$239,300 | Johnson            | \$248,200 |
| Fremont                      | \$195,500 | Albany             | \$243,500 |
| Goshen                       | \$184,500 | Laramie            | \$239,900 |
| Hot Springs                  | \$164,400 | Crook              | \$239,300 |
| Johnson                      | \$248,200 | Converse           | \$224,900 |
| Laramie                      | \$239,900 | Campbell           | \$224,400 |
| Lincoln                      | \$253,400 | Natrona            | \$215,400 |
| Natrona                      | \$215,400 | Sweetwater         | \$205,100 |
| Niobrara                     | \$141,600 | Fremont            | \$195,500 |
| Park                         | \$280,400 | Platte             | \$188,600 |
| Platte                       | \$188,600 | Goshen             | \$184,500 |
| Sheridan                     | \$284,200 | Carbon             | \$183,800 |
| Sublette                     | \$290,300 | Uinta              | \$181,600 |
| Sweetwater                   | \$205,100 | Weston             | \$166,600 |
| Teton                        | \$850,800 | Washakie           | \$165,900 |
| Uinta                        | \$181,600 | Hot Springs        | \$164,400 |
| Washakie                     | \$165,900 | Big Horn           | \$160,000 |
| Weston                       | \$166,600 | Niobrara           | \$141,600 |