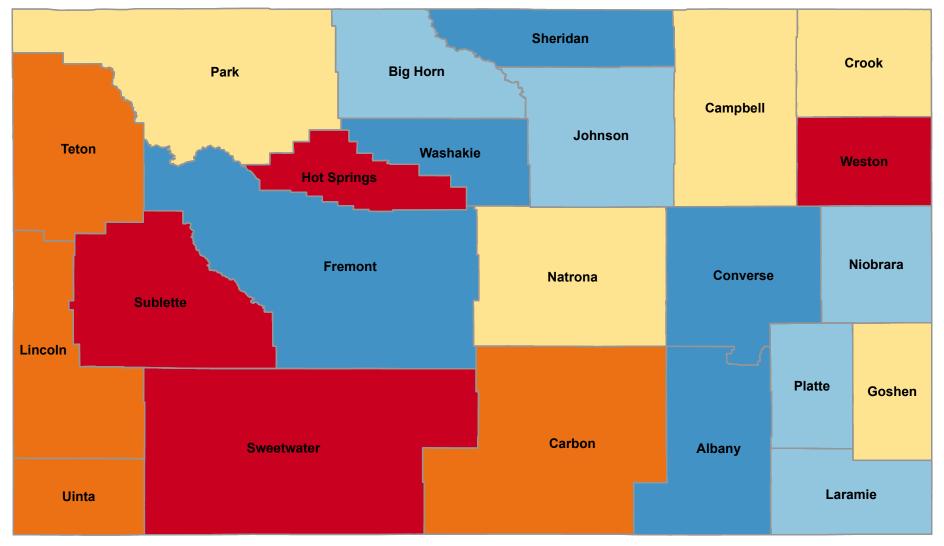

## Percentage of Households with a Householder Age 60+ Years Who Own Home

**State Average: 83.4%** Source: ACS, 2016-2020

Beth.Dugan@umb.edu February 2023

## % 60+ Own Home

| Alphabetical Order of County |        | Ranked High to Low |        |
|------------------------------|--------|--------------------|--------|
| Albany                       | 80.37% | Sublette           | 90.92% |
| Big Horn                     | 82.61% | Weston             | 88.81% |
| Campbell                     | 84.21% | Hot Springs        | 87.75% |
| Carbon                       | 86.77% | Sweetwater         | 87.22% |
| Converse                     | 79.31% | Lincoln            | 86.91% |
| Crook                        | 84.28% | Carbon             | 86.77% |
| Fremont                      | 80.79% | Teton              | 86.46% |
| Goshen                       | 84.46% | Uinta              | 84.84% |
| Hot Springs                  | 87.75% | Park               | 84.64% |
| Johnson                      | 82.72% | Goshen             | 84.46% |
| Laramie                      | 83.17% | Crook              | 84.28% |
| Lincoln                      | 86.91% | Campbell           | 84.21% |
| Natrona                      | 83.39% | Natrona            | 83.39% |
| Niobrara                     | 81.78% | Laramie            | 83.17% |
| Park                         | 84.64% | Platte             | 83.08% |
| Platte                       | 83.08% | Johnson            | 82.72% |
| Sheridan                     | 76.83% | Big Horn           | 82.61% |
| Sublette                     | 90.92% | Niobrara           | 81.78% |
| Sweetwater                   | 87.22% | Fremont            | 80.79% |
| Teton                        | 86.46% | Albany             | 80.37% |
| Uinta                        | 84.84% | Converse           | 79.31% |
| Washakie                     | 78.32% | Washakie           | 78.32% |
| Weston                       | 88.81% | Sheridan           | 76.83% |