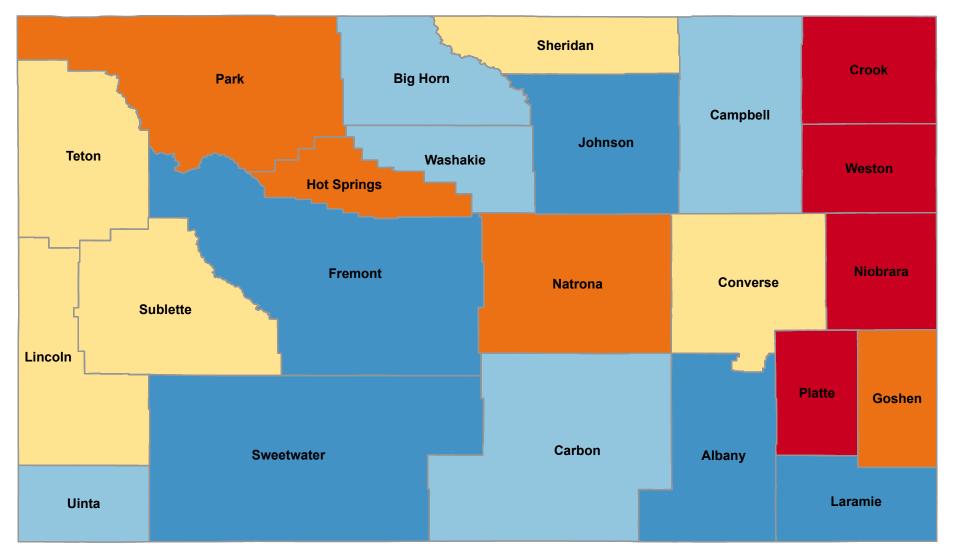

## Percentage of Population Age 65+ Years are White

**State Average: 95.6%** Source: ACS, 2016-2020

## % 65+ Who Are White

| Alphabetical Order of County |        | Ranked High to Low |        |
|------------------------------|--------|--------------------|--------|
| Albany                       | 94.47% | Niobrara           | 100%   |
| Big Horn                     | 95.75% | Weston             | 99.93% |
| Campbell                     | 95.81% | Crook              | 99.60% |
| Carbon                       | 95.70% | Platte             | 99.19% |
| Converse                     | 96.13% | Goshen             | 98.43% |
| Crook                        | 99.60% | Park               | 98.16% |
| Fremont                      | 87.46% | Hot Springs        | 98.15% |
| Goshen                       | 98.43% | Natrona            | 97.73% |
| Hot Springs                  | 98.15% | Teton              | 97.47% |
| Johnson                      | 94.04% | Lincoln            | 97.17% |
| Laramie                      | 94.56% | Sublette           | 96.90% |
| Lincoln                      | 97.17% | Sheridan           | 96.51% |
| Natrona                      | 97.73% | Converse           | 96.13% |
| Niobrara                     | 100%   | Campbell           | 95.81% |
| Park                         | 98.16% | Big Horn           | 95.75% |
| Platte                       | 99.19% | Carbon             | 95.70% |
| Sheridan                     | 96.51% | Washakie           | 94.99% |
| Sublette                     | 96.90% | Uinta              | 94.80% |
| Sweetwater                   | 93.82% | Laramie            | 94.56% |
| Teton                        | 97.47% | Albany             | 94.47% |
| Uinta                        | 94.80% | Johnson            | 94.04% |
| Washakie                     | 94.99% | Sweetwater         | 93.82% |
| Weston                       | 99.93% | Fremont            | 87.46% |