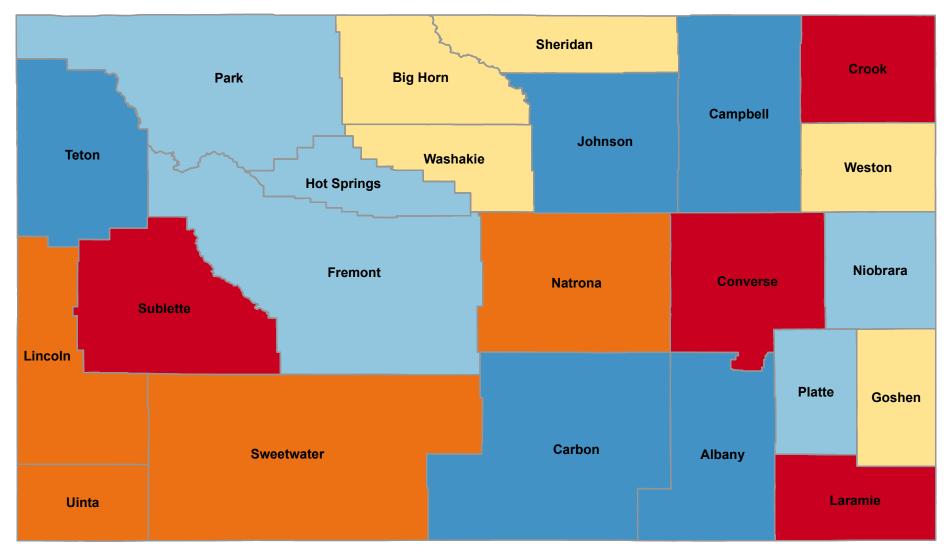

## Percentage of Population Age 85+ Years Among People Age 65+ Years

**State Average: 10.5%** Source: ACS, 2016-2020

Questions or ideas?
Beth.Dugan@umb.edu
February 2023

## % 85 Years or Older

| Alphabetical Order of County |        | Ranked High to Low |        |
|------------------------------|--------|--------------------|--------|
| Albany                       | 8.27%  | Sublette           | 13.91% |
| Big Horn                     | 11.30% | Crook              | 13.18% |
| Campbell                     | 5.41%  | Laramie            | 13.08% |
| Carbon                       | 6.67%  | Converse           | 12.76% |
| Converse                     | 12.76% | Sweetwater         | 11.94% |
| Crook                        | 13.18% | Uinta              | 11.82% |
| Fremont                      | 8.40%  | Natrona            | 11.72% |
| Goshen                       | 11.08% | Lincoln            | 11.66% |
| Hot Springs                  | 10.07% | Big Horn           | 11.30% |
| Johnson                      | 7.75%  | Weston             | 11.15% |
| Laramie                      | 13.08% | Goshen             | 11.08% |
| Lincoln                      | 11.66% | Sheridan           | 10.61% |
| Natrona                      | 11.72% | Washakie           | 10.20% |
| Niobrara                     | 8.39%  | Hot Springs        | 10.07% |
| Park                         | 9.09%  | Park               | 9.09%  |
| Platte                       | 8.39%  | Fremont            | 8.40%  |
| Sheridan                     | 10.61% | Niobrara           | 8.39%  |
| Sublette                     | 13.91% | Platte             | 8.39%  |
| Sweetwater                   | 11.94% | Albany             | 8.27%  |
| Teton                        | 6.32%  | Johnson            | 7.75%  |
| Uinta                        | 11.82% | Carbon             | 6.67%  |
| Washakie                     | 10.20% | Teton              | 6.32%  |
| Weston                       | 11.15% | Campbell           | 5.41%  |